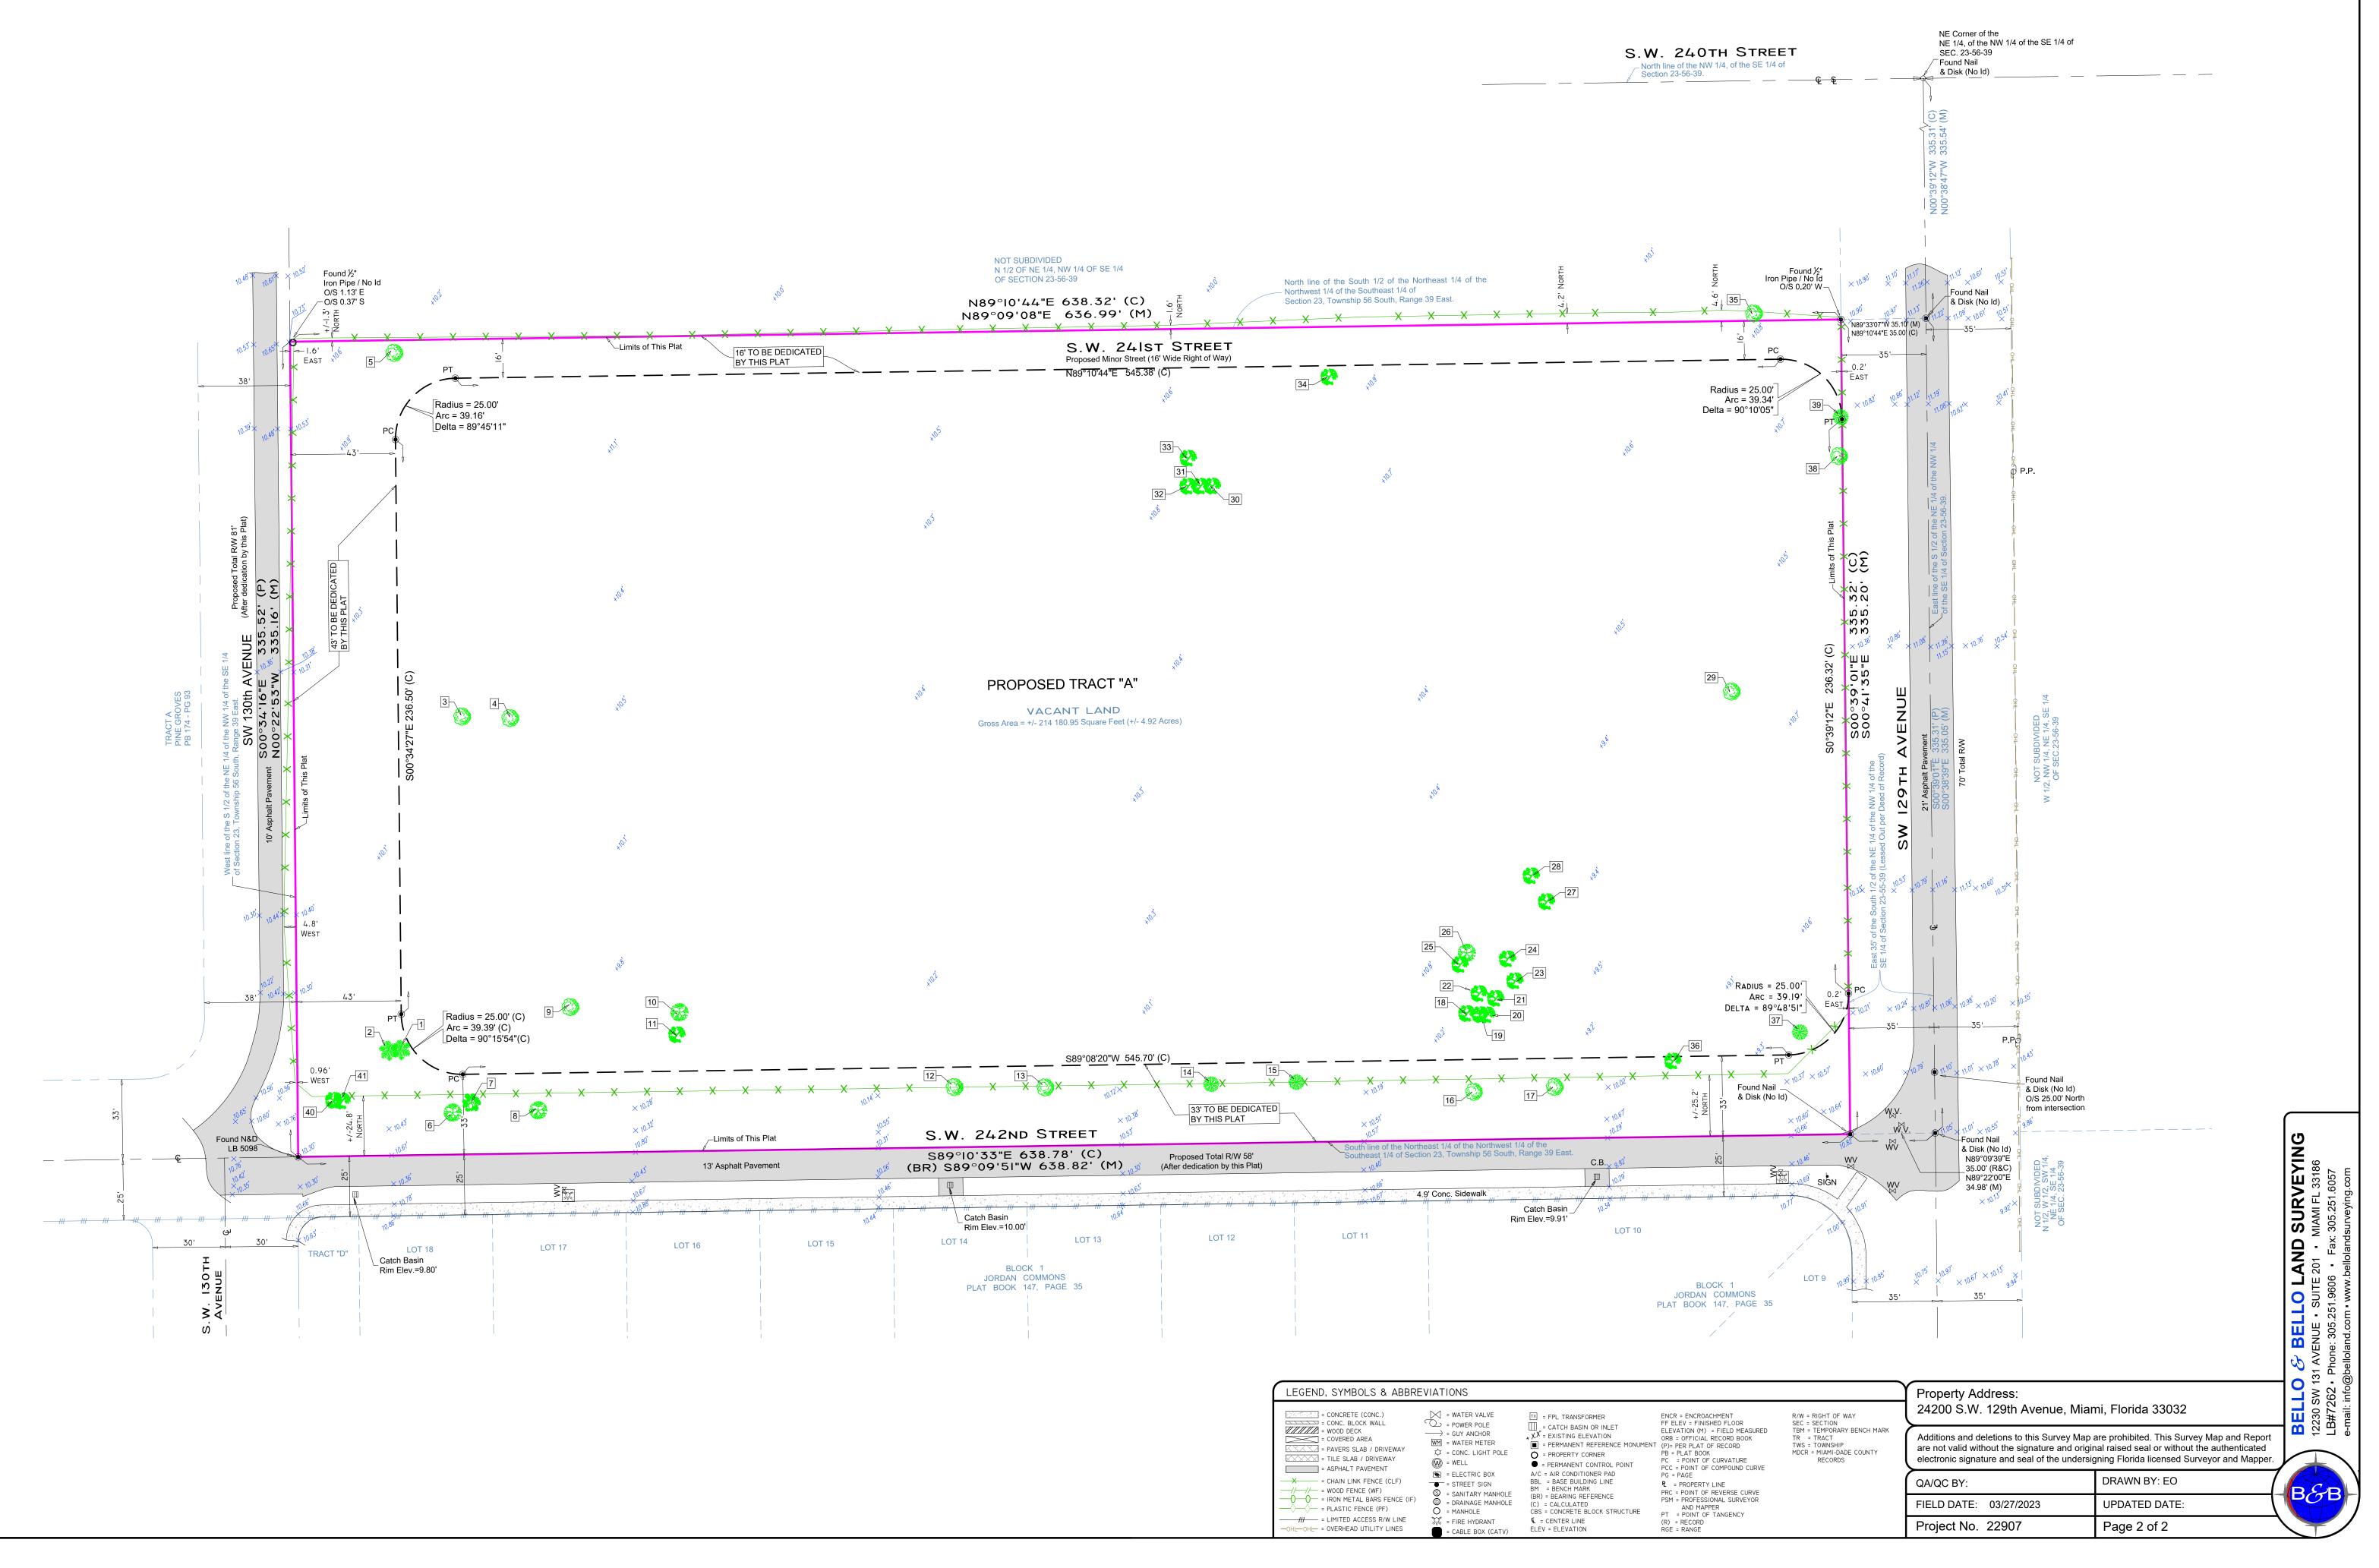

# **ALMA APARTMENTS - TENTAIVE PLAT BOUNDARY AND TOPOGRAPHIC SURVEY**

A subdivision of the South 1/2 of the NE 1/4 of the NW 1/4 of the SE 1/4 of Section 23, Township 56 South, Range 39 East, Miami-Dade County, Florida.

The South 1/2 of the Northeast 1/4 of the Northwest 1/4 of the Southeast 1/4 less the East 35 feet of Section 23, Township 56, Range 39

# **DEVELOPMENT INFORMATION**

Parcel Folio: 30-6923-000-0961

**Current Zoning District:** 

PCUC - Princeton Community Urban Center: Edge - Residential "R" Zoning Application:202000064

Current Number of Parcels: One (1) **Gross Area:** +/- 214,180.95 SQFT (+/- 4.92 Acres)

Current Use: Vacant Land

**Proposed Number of Tracts:** One (1) Tract "A" **Proposed Tract "A" Net Area:** +/- 170,031.93 SQFT (+/- 3.90 Acres) **Proposed Use:** Residential Development Four (4) Buildings with 92 Residential Units: +/- 99 404.00 SQFT

| Tree # | Common Name            | Scientific Name  | Trunk Diameter at<br>Breast Height<br>DBH(in) | Approximate<br>Height (ft) | Approximate<br>Canopy (ft) |
|--------|------------------------|------------------|-----------------------------------------------|----------------------------|----------------------------|
| 1      | Pine Tree              | Pinus            | 32                                            | 65                         | 50                         |
| 2      | Pine Tree              | Pinus            | 32                                            | 65                         | 50                         |
| 3      | Unknown Tree           | N/A              | 7                                             | 20                         | 15                         |
| 4      | Unknown Tree           | N/A              | 13                                            | 25                         | 20                         |
| 5      | Unknown Tree           | N/A              | 24                                            | 50                         | 40                         |
| 6      | Ficus Tree             | Ficus benjamina  | 36                                            | 60                         | 50                         |
| 7      | Mango Tree             | Mangifera Indica | 12                                            | 25                         | 15                         |
| 8      | Ficus Tree (3 Trunks)  | Ficus benjamina  | 312                                           | 60                         | 80                         |
| 9      | Unknown Tree           | N/A              | 18                                            | 30                         | 20                         |
| 10     | Ficus Tree             | Ficus benjamina  | 24                                            | 30                         | 25                         |
| 11     | Royal Poinciana        | Delonix regia    | 16                                            | 25                         | 20                         |
| 12     | Unknown Tree           | N/A              | 7                                             | 15                         | 15                         |
| 13     | Unknown Tree           | N/A              | 12                                            | 20                         | 20                         |
| 14     | Florida Holly          | llex opaca       | 6                                             | 12                         | 12                         |
| 15     | Florida Holly          | llex opaca       | 6                                             | 12                         | 12                         |
| 16     | Unknown Tree(3 Trunks) | N/A              | 36                                            | 50                         | 50                         |
| 17     | Unknown Tree(3 Trunks) | N/A              | 48                                            | 50                         | 50                         |
| 18     | Royal Poinciana        | Delonix regia    | 12                                            | 45                         | 35                         |
| 19     | Royal Poinciana        | Delonix regia    | 15                                            | 45                         | 35                         |
| 20     | Royal Poinciana        | Delonix regia    | 13                                            | 45                         | 35                         |
| 21     | Royal Poinciana        | Delonix regia    | 13                                            | 45                         | 35                         |
| 22     | Royal Poinciana        | Delonix regia    | 14                                            | 45                         | 35                         |
| 23     | Royal Poinciana        | Delonix regia    | 14                                            | 45                         | 35                         |
| 24     | Royal Poinciana        | Delonix regia    | 13                                            | 45                         | 35                         |
| 25     | Royal Poinciana        | Delonix regia    | 18                                            | 45                         | 35                         |
| 26     | Ficus Tree             | Ficus benjamina  | 36                                            | 50                         | 50                         |
| 27     | Royal Poinciana        | Delonix regia    | 18                                            | 40                         | 40                         |
| 28     | Royal Poinciana        | Delonix regia    | 18                                            | 40                         | 40                         |
| 29     | Unknown Tree           | N/A              | 18                                            | 35                         | 30                         |
| 30     | Royal Poinciana        | Delonix regia    | 15                                            | 25                         | 20                         |
| 31     | Royal Poinciana        | Delonix regia    | 18                                            | 30                         | 30                         |
| 32     | Royal Poinciana        | Delonix regia    | 17                                            | 30                         | 30                         |
| 33     | Royal Poinciana        | Delonix regia    | 15                                            | 25                         | 20                         |
| 34     | Royal Poinciana        | Delonix regia    | 17                                            | 30                         | 30                         |
| 35     | Unknown Tree           | N/A              | 7                                             | 20                         | 15                         |
| 36     | Royal Poinciana        | Delonix regia    | 13                                            | 25                         | 25                         |
| 37     | Florida Holly          | llex opaca       | 13                                            | 15                         | 15                         |
| 38     | Unknown Tree           | N/A              | 6                                             | 15                         | 15                         |
| 39     | Florida Holly          | llex opaca       | 6                                             | 15                         | 15                         |
| 40     | Royal Poinciana        | Delonix regia    | 15                                            | 35                         | 20                         |
| 41     | Royal Poinciana        | Delonix regia    | 15                                            | 35                         | 20                         |