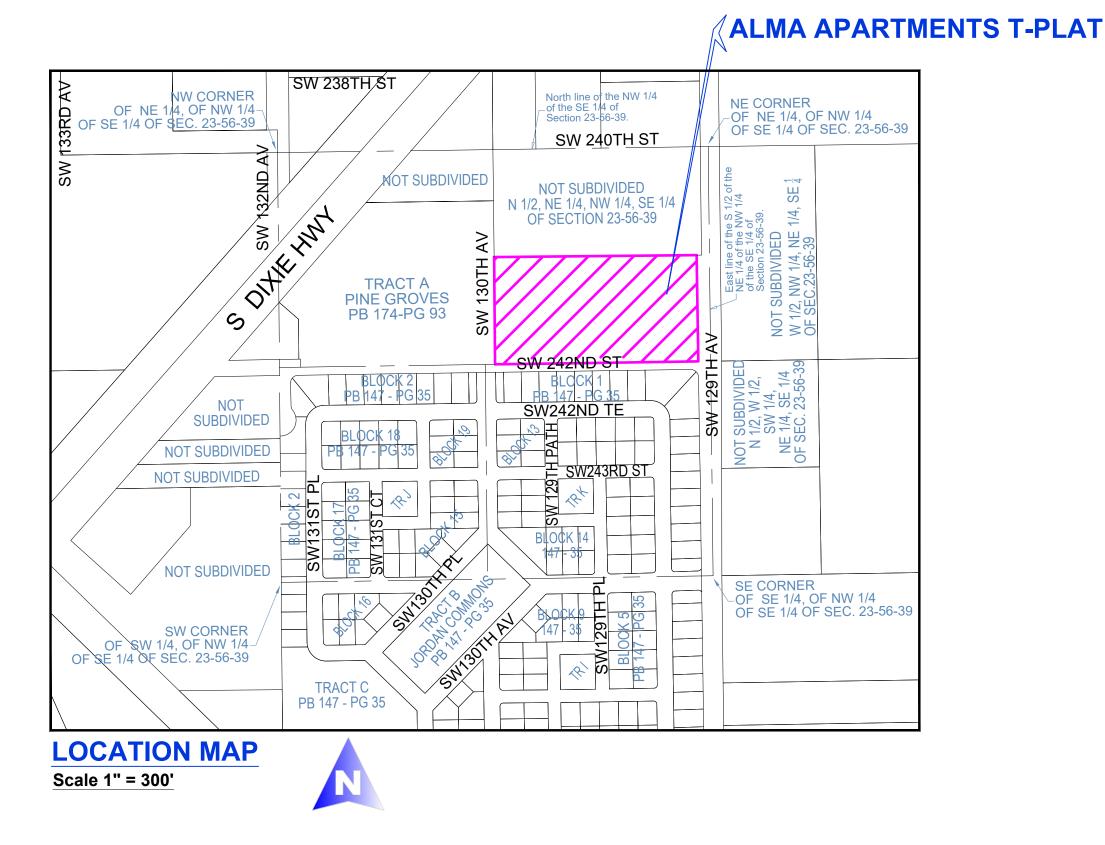

# **ALMA APARTMENTS - TENTAIVE PLAT BOUNDARY AND TOPOGRAPHIC SURVEY**

A subdivision of the South 1/2 of the NE 1/4 of the NW 1/4 of the SE 1/4 of Section 23, Township 56 South, Range 39 East, Miami-Dade County, Florida.

# **DEVELOPMENT INFORMATION**

Parcel Folio: 30-6923-000-0961

**Current Zoning District:** 

PCUC - Princeton Community Urban Center: Edge - Residential "R" Zoning Application:202000064

Current Number of Parcels: One (1) **Gross Area:** +/- 214,180.95 SQFT (+/- 4.92 Acres)