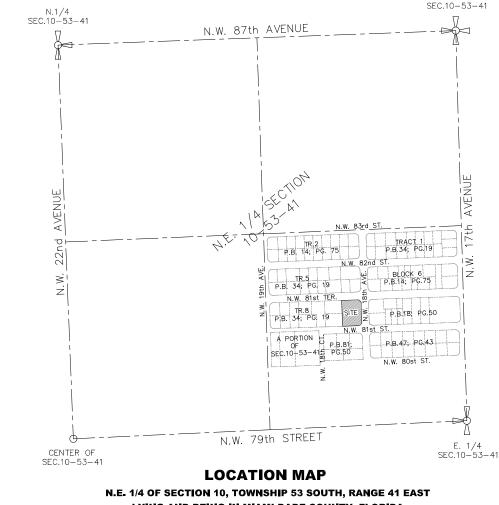

# TENTATIVE PLAT OF PM2 HOMES

A REPLAT OF THE EAST 132.50 FEET OF TRACT 8 , REVISED PLAT OF WEST LITTLE RIVER, ACCORDING TO THE PLAT THEREOF, AS RECORDED IN BOOK 34, PAGE 19,

OF THE PUBLIC RECORDS OF MIAMI-DADE COUNTY, FLORIDA.

#### WORKFORCE HOUSING:

R2023000079

LYING AND BEING IN MIAMI-DADE COUNTY, FLORIDA (SCALE: 1" = 300')

#### **LEGAL DESCRIPTION:**

THE EAST 132.5 FEET OF TRACT 8, REVISED PLAT OF WEST LITTLE RIVER, ACCORDING TO THE PLAT THEREOF AS RECORDED IN PLAT BOOK 34, PAGE 19, OF THE PUBLIC RECORDS OF MIAMI-DADE COUNTY, FLORIDA.