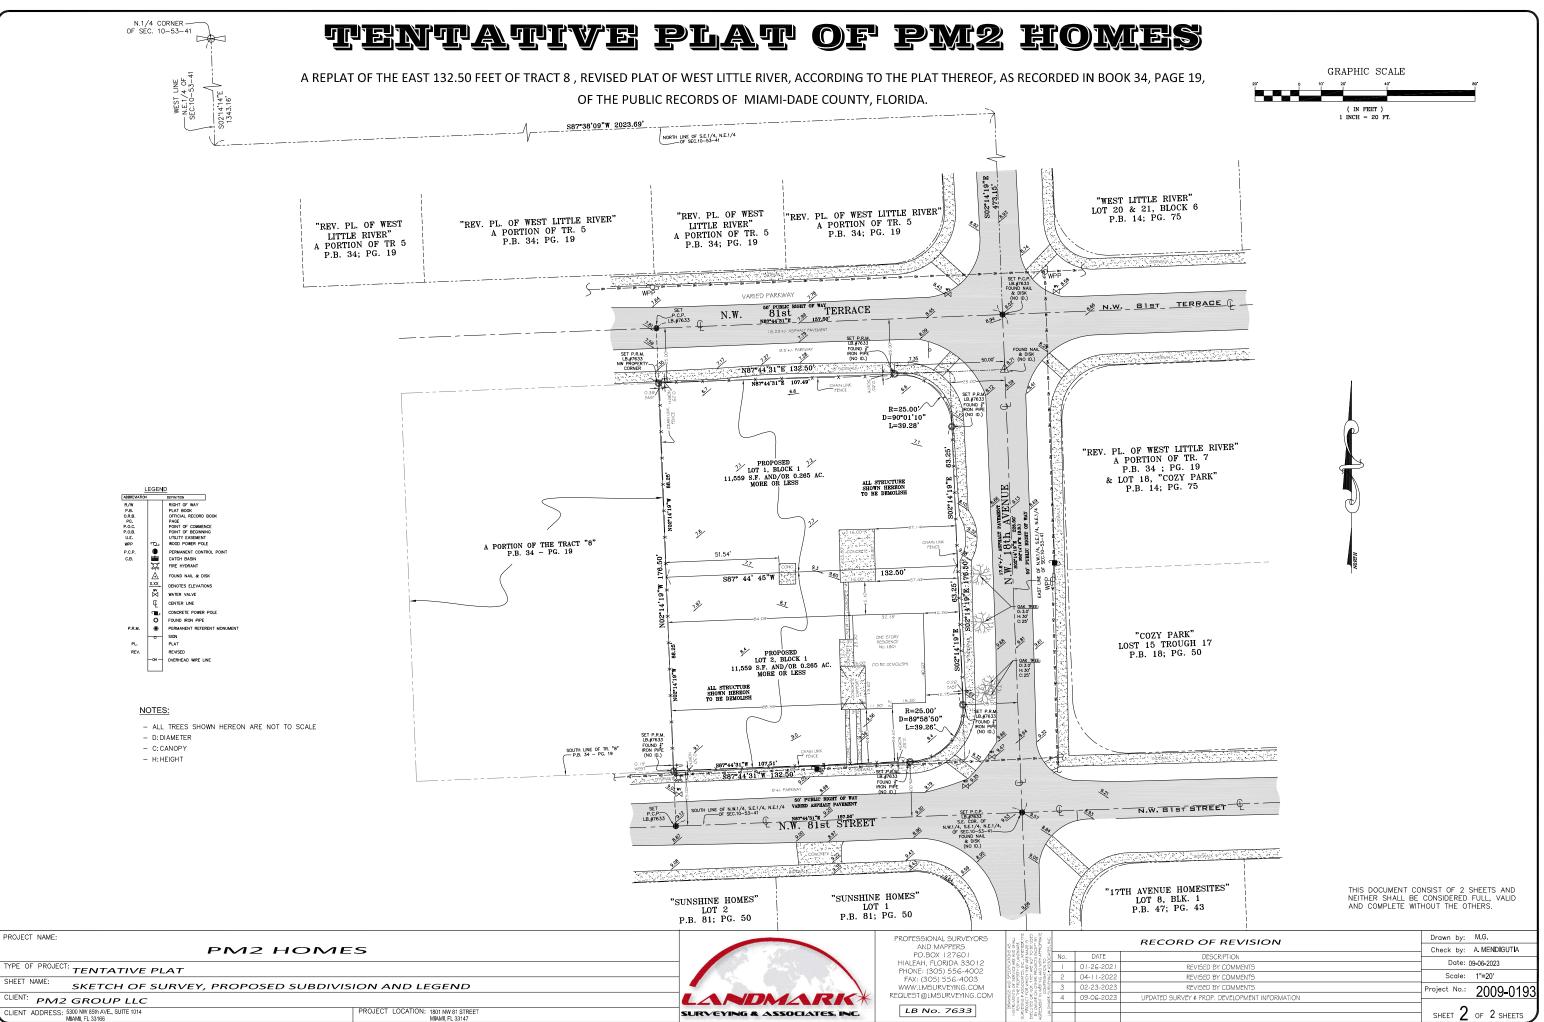

# TENTATIVE PLAT OF PM2 HOMES

A REPLAT OF THE EAST 132.50 FEET OF TRACT 8 , REVISED PLAT OF WEST LITTLE RIVER, ACCORDING TO THE PLAT THEREOF, AS RECORDED IN BOOK 34, PAGE 19,

OF THE PUBLIC RECORDS OF MIAMI-DADE COUNTY, FLORIDA.

#### **EXISTING SITE INFORMATION:**

Existing Site containing 23,118 Sq. Ft. +/-1,200 Sq. Ft. single family home - To Be Demolished

#### PROPOSED DEVELOPMENT INFORMATION:

Proposed Lot 1, Block 1 containing 11,559 Sq. Ft. +/- or 0.265 Acres +/-Proposed 4,400 Sq. Ft. Triplex

Proposed Lot 2, Block 1 containing 11,559 Sq. Ft. +/- or 0.265 Acres +/-Proposed 4,400 Sq. Ft. Triplex

#### **LEGAL DESCRIPTION:**

THE EAST 132.5 FEET OF TRACT 8, REVISED PLAT OF WEST LITTLE RIVER, ACCORDING TO THE PLAT THEREOF AS RECORDED IN PLAT BOOK 34, PAGE 19, OF THE PUBLIC RECORDS OF MIAMI-DADE COUNTY, FLORIDA.