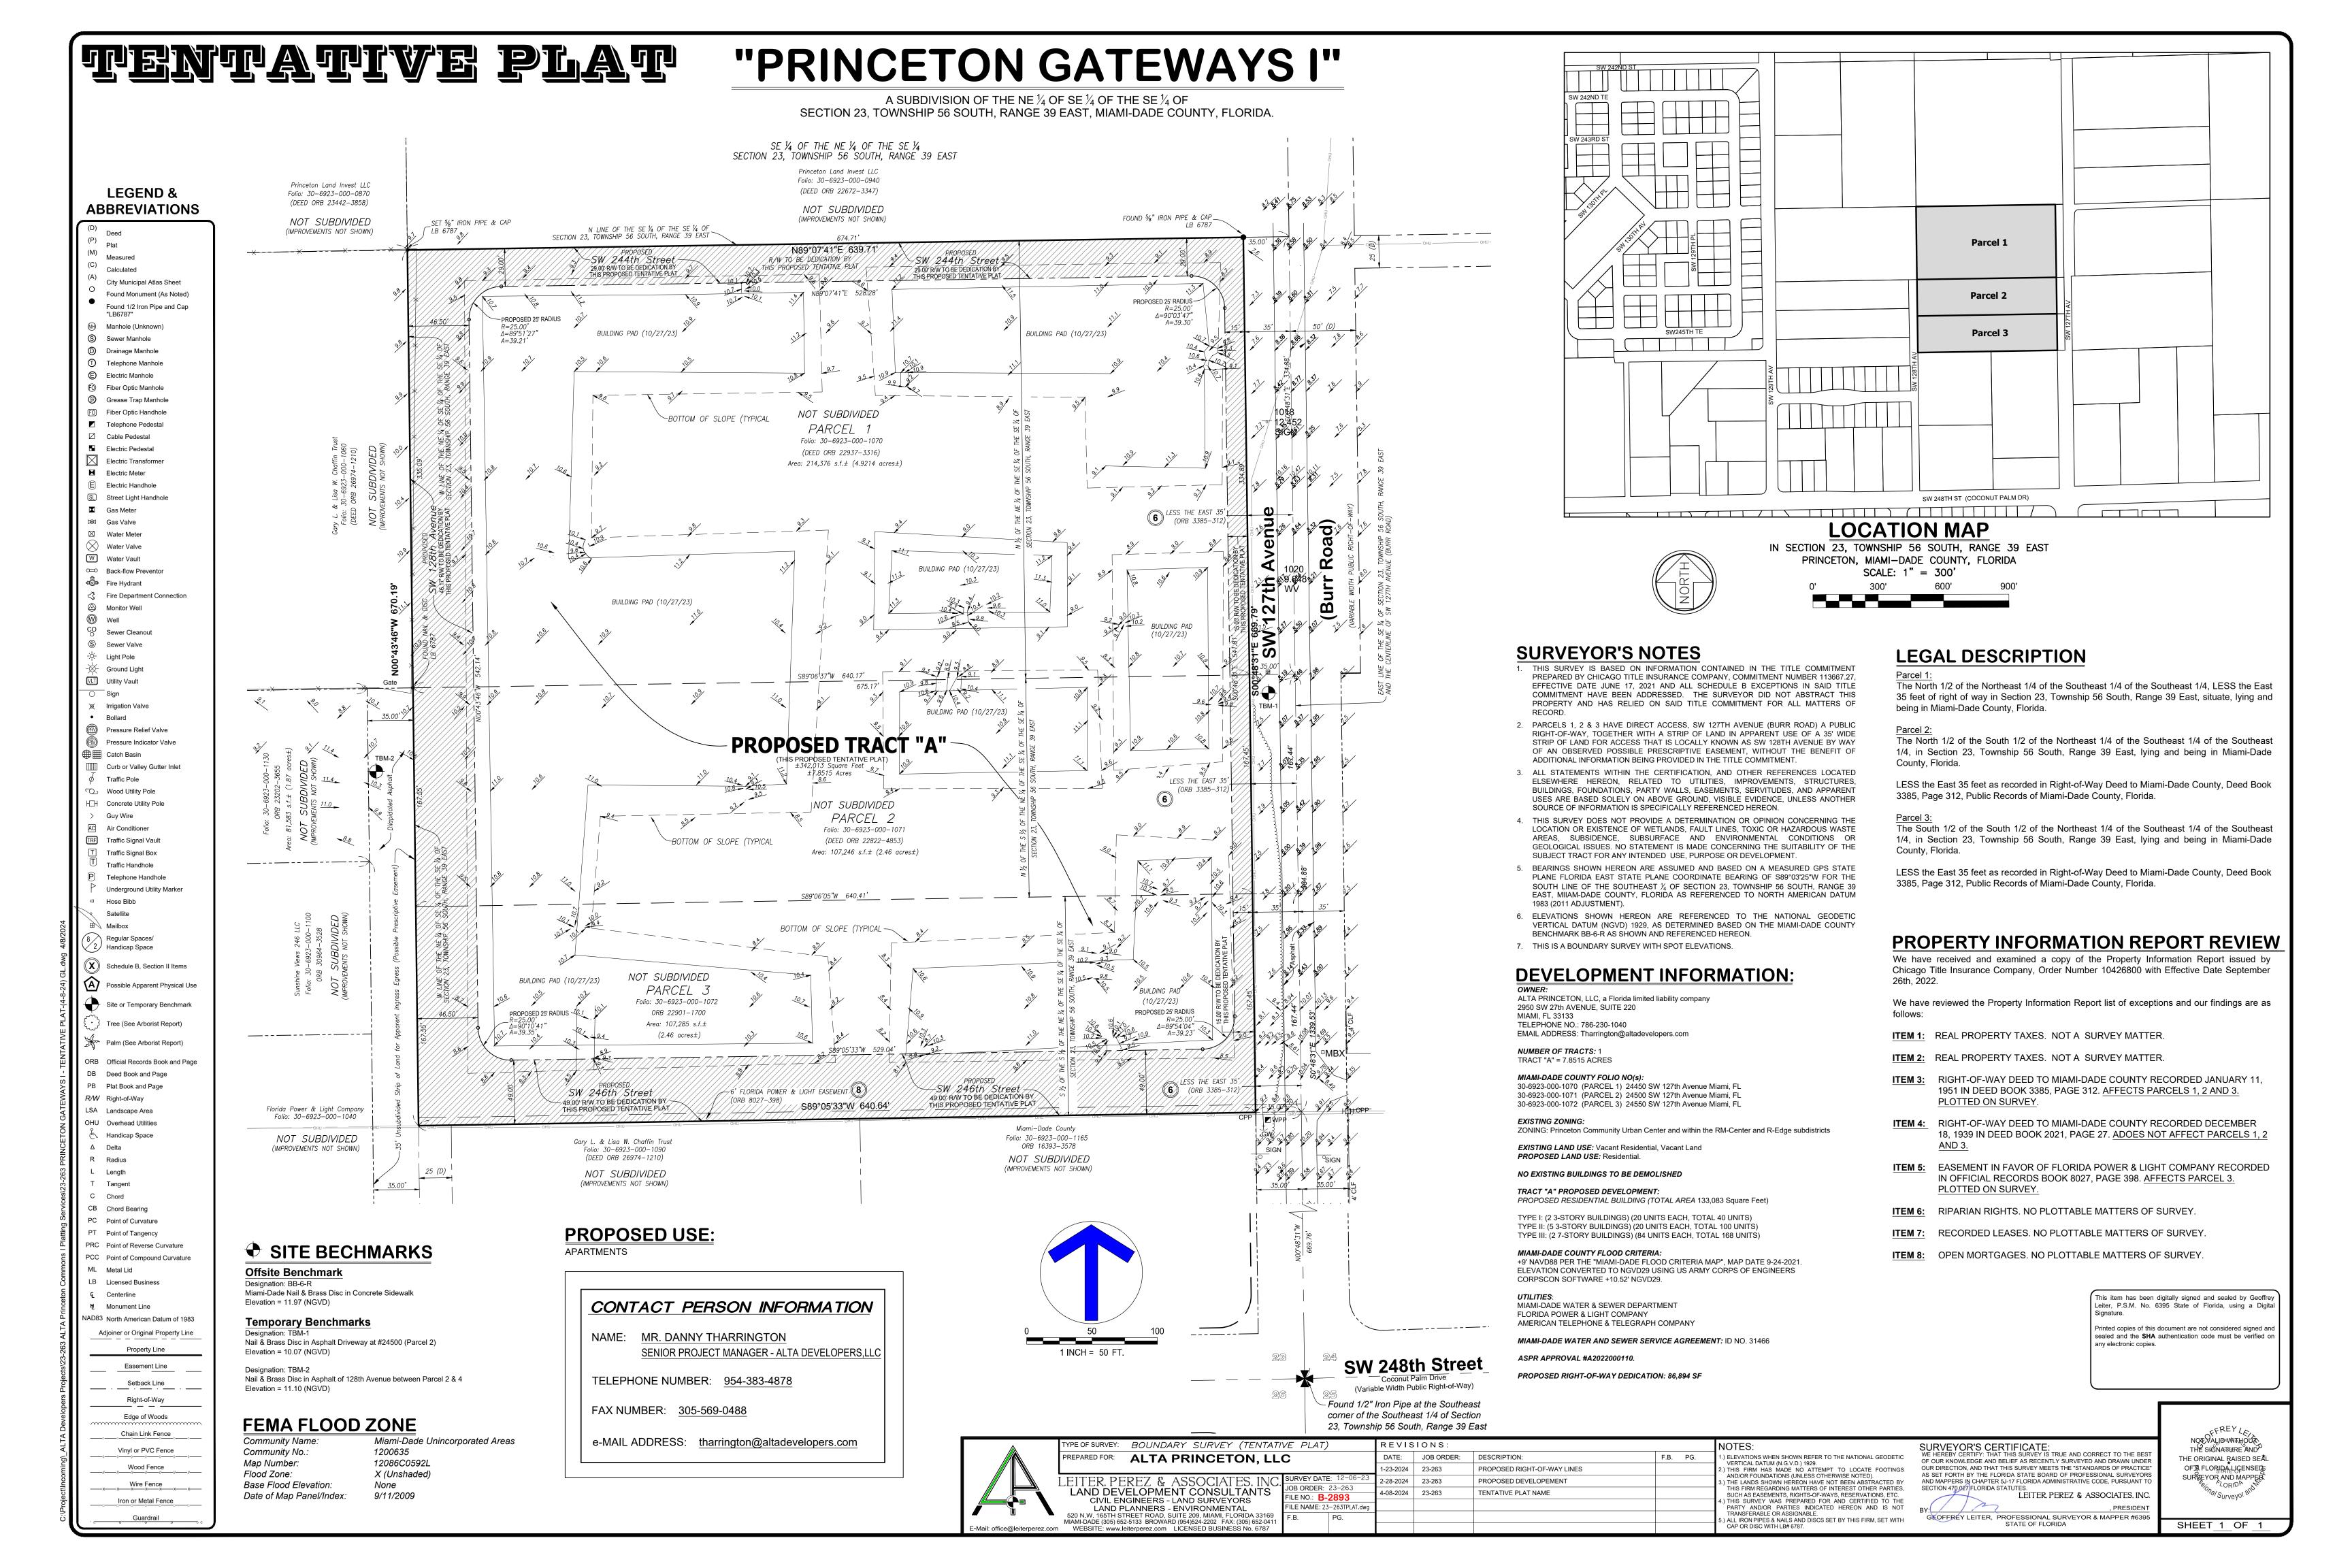

# APPLICATION FOR PLAT OF SUBDIVISION DEVELOPMENT

| Μı | unicipality: UNINCORPORATED MIAMI-DADE COUNTY Sec.: 23 Twp.: 56 S. Rge.: 39 E. / Sec.: Twp.: Twp.: S. Rge.: E.                                                                        |  |  |  |  |  |  |  |
|----|---------------------------------------------------------------------------------------------------------------------------------------------------------------------------------------|--|--|--|--|--|--|--|
| 1. | Name of Proposed Subdivision: Princeton Gateways 1                                                                                                                                    |  |  |  |  |  |  |  |
| 2. | Owner's Name: Alta Princeton, LLC; c/o Danny Tharrington Phone: 954-383-4878                                                                                                          |  |  |  |  |  |  |  |
|    | Address: 2950 S.W. 27th Avenue Suite 220 City: Miami State: FL. Zip Code: 33133                                                                                                       |  |  |  |  |  |  |  |
|    | Owner's Email Address: Tharrington@altadevelopers.com                                                                                                                                 |  |  |  |  |  |  |  |
| 3. | Surveyor's Name: Geoffrey Leiter, PSM Phone: 305-652-5133                                                                                                                             |  |  |  |  |  |  |  |
|    | Address: 520 N.W. 165th Street, Suite 209 City: Miami State: FL. Zip Code: 33169                                                                                                      |  |  |  |  |  |  |  |
|    | Surveyor's Email Address: geoffrey@leiterperez.com                                                                                                                                    |  |  |  |  |  |  |  |
| 4. | Folio No(s).: 30-6923-000-1070 / 30-6923-000-1071 / 30-6923-000-1072 /                                                                                                                |  |  |  |  |  |  |  |
| 5. | Legal Description of Parent Tract: See attached Survey / T-Plat for Legal Description of (3) Parcels.                                                                                 |  |  |  |  |  |  |  |
|    |                                                                                                                                                                                       |  |  |  |  |  |  |  |
| 6. | Street boundaries: S/O "Proposed" S.W. 244th St.; between S.W. 127th Ave. (Burr Road) and Proposed S.W. 128th Ave. Miami-Dade County.                                                 |  |  |  |  |  |  |  |
| 7. | Present Zoning: Princeton Urban, RM & R-EDGE Zoning Hearing No.: ASPR A2022000110                                                                                                     |  |  |  |  |  |  |  |
| 8. | Proposed use of Property:                                                                                                                                                             |  |  |  |  |  |  |  |
|    | Single Family Res.( Units), Duplex( Units), Apartments( Sq. Ft.), Industrial/Warehouse( Sq. Ft.), Office( Sq. Ft.), Restaurant( Sq. Ft. & No. Seats), Other ( Sq. Ft. & No. of Units) |  |  |  |  |  |  |  |
| 9. | Does the property contain contamination? YES: NO:                                                                                                                                     |  |  |  |  |  |  |  |