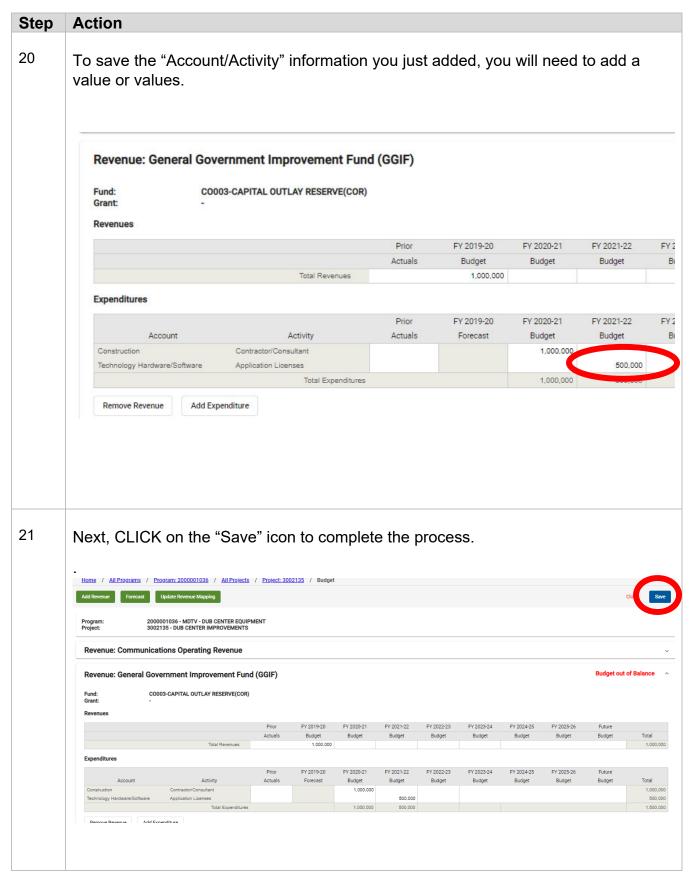

# IMPORTANT: For budgeting purposes, REVENUES must always equal EXPENDITURES. This exercise was to show the USER how to add and "Account/Activity" not to advise how to balance a budget. The User must now balance the budget for after adding a value and/or values in the new "Account/Activity"