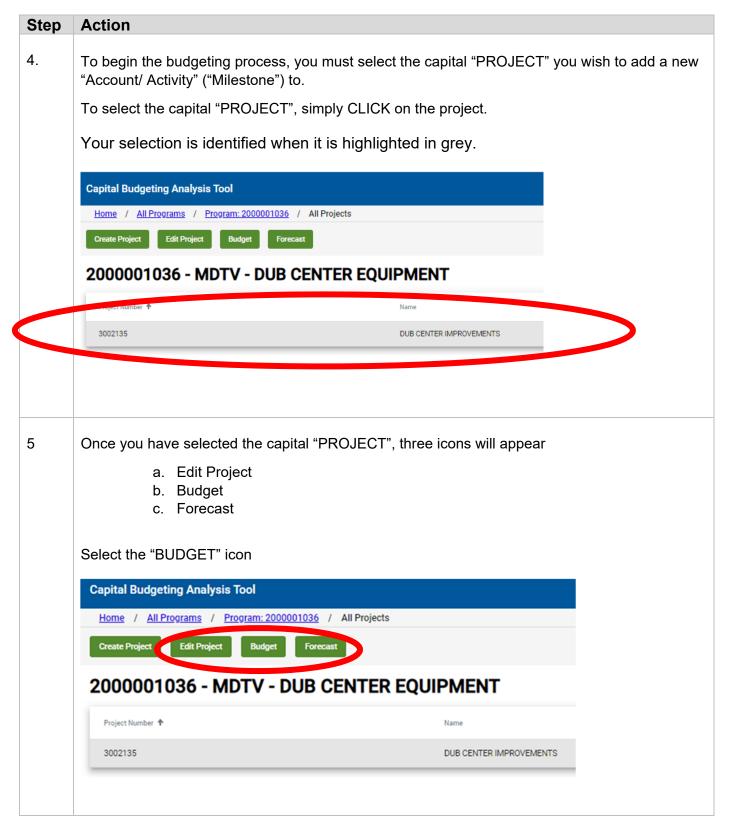

### Step Action

To select an "Account" simply CLICK on the down arrow and a selection of all the "Accounts" will appear.

To select an "Account", use the arrow to scroll thru the "Account" listings.

When you have found the "Account" you wish to budget too, simply CLICK on the "Account" and it will populate on the "Account" line.