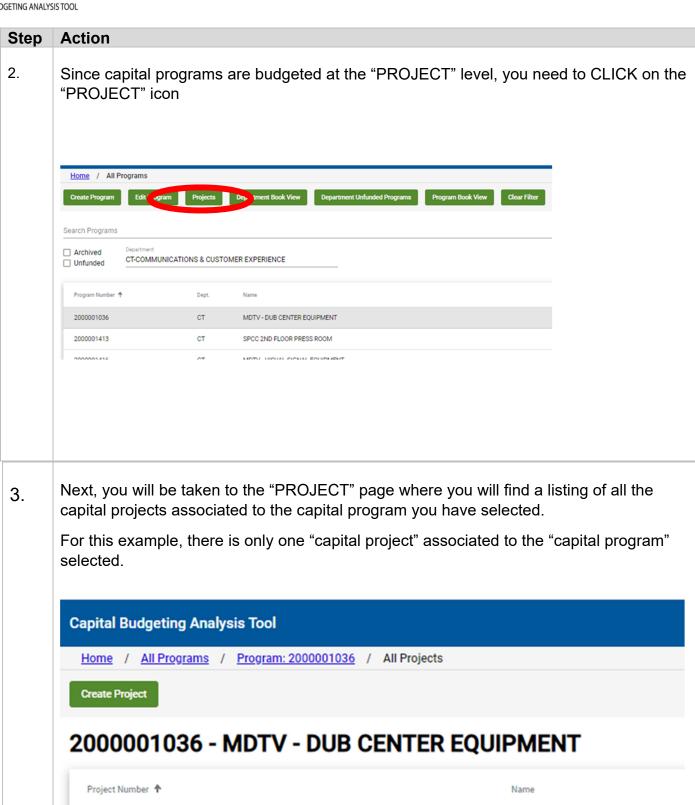

### Step Action

To select an "Account" simply CLICK on the down arrow and a selection of all the "Accounts" will appear.

To select an "Account", use the arrow to scroll thru the "Account" listings.

When you have found the "Account" you wish to budget too, simply CLICK on the "Account" and it will populate on the "Account" line.