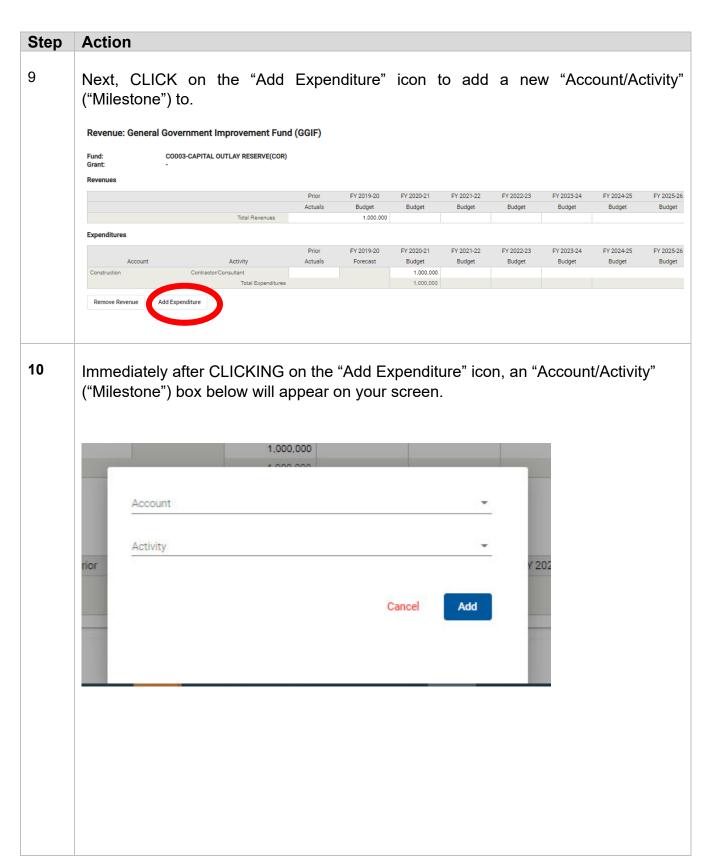

# IMPORTANT: For budgeting purposes, REVENUES must always equal EXPENDITURES. This exercise was to show the USER how to add and "Account/Activity" not to advise how to balance a budget. The User must now balance the budget for after adding a value and/or values in the new "Account/Activity"