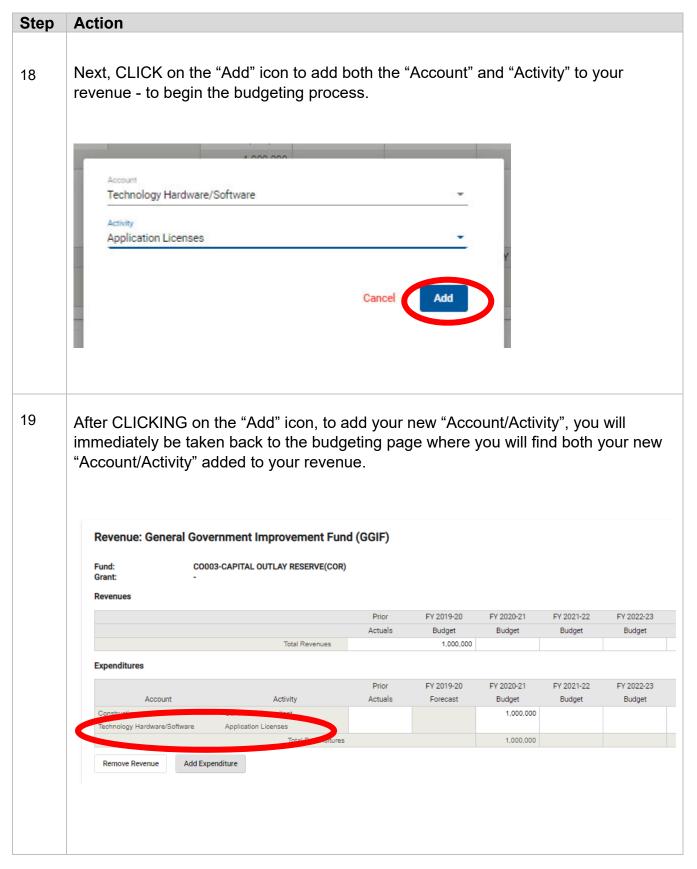

# Step **Action** Next, you must select an "Activity" under the "Account" you have selected. 14 1,000,000 Technology Hardware/Software Cancel Add 15 To select an "Activity" CLICK on the down arrow and a selection of all the "Activities" associated to the "Account" ("Milestone") will appear. 1,000,000 Technology Hardware/Software Activity Cancel

# IMPORTANT: For budgeting purposes, REVENUES must always equal EXPENDITURES. This exercise was to show the USER how to add and "Account/Activity" not to advise how to balance a budget. The User must now balance the budget for after adding a value and/or values in the new "Account/Activity"