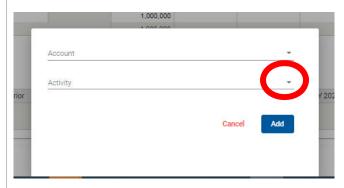

### Step Action

To select an "Account" simply CLICK on the down arrow and a selection of all the "Accounts" will appear.

To select an "Account", use the arrow to scroll thru the "Account" listings.

When you have found the "Account" you wish to budget too, simply CLICK on the "Account" and it will populate on the "Account" line.