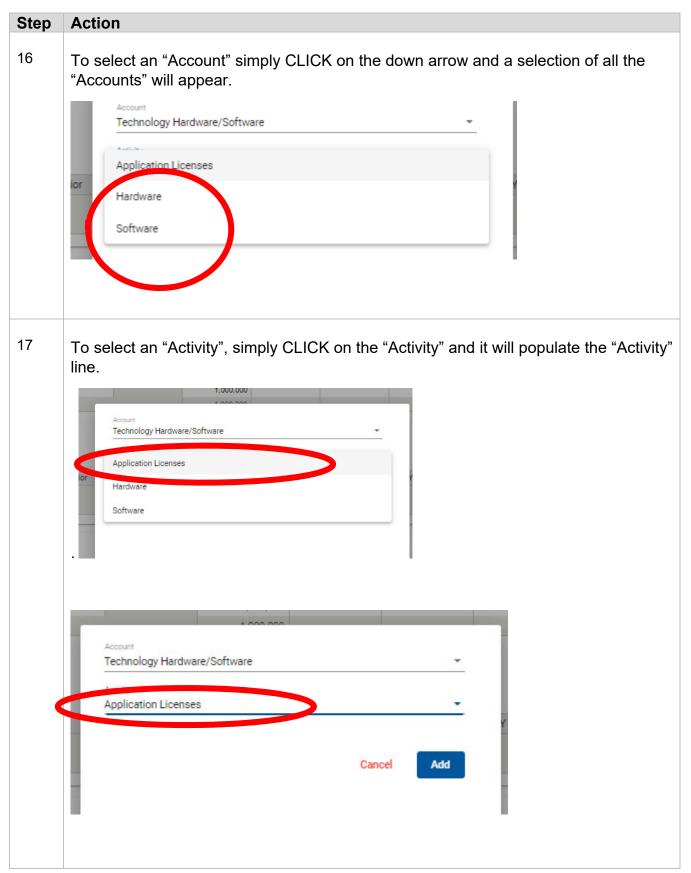

### Step Action

To select an "Account" simply CLICK on the down arrow and a selection of all the "Accounts" will appear.

To select an "Account", use the arrow to scroll thru the "Account" listings.

When you have found the "Account" you wish to budget too, simply CLICK on the "Account" and it will populate on the "Account" line.

# Step **Action** Next, you must select an "Activity" under the "Account" you have selected. 14 1,000,000 Technology Hardware/Software Cancel Add 15 To select an "Activity" CLICK on the down arrow and a selection of all the "Activities" associated to the "Account" ("Milestone") will appear. 1,000,000 Technology Hardware/Software Activity Cancel