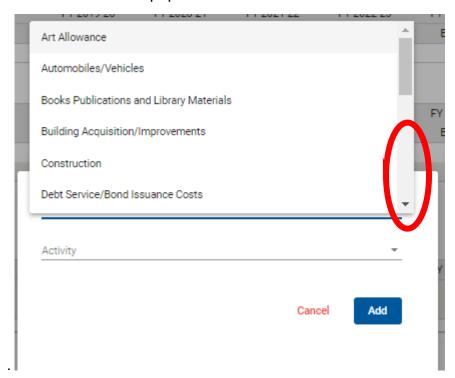

### Step Action

To select an "Account" simply CLICK on the down arrow and a selection of all the "Accounts" will appear.

To select an "Account", use the arrow to scroll thru the "Account" listings.

When you have found the "Account" you wish to budget too, simply CLICK on the "Account" and it will populate on the "Account" line.

# Step **Action** Next, you must select an "Activity" under the "Account" you have selected. 14 1,000,000 Technology Hardware/Software Cancel Add 15 To select an "Activity" CLICK on the down arrow and a selection of all the "Activities" associated to the "Account" ("Milestone") will appear. 1,000,000 Technology Hardware/Software Activity Cancel