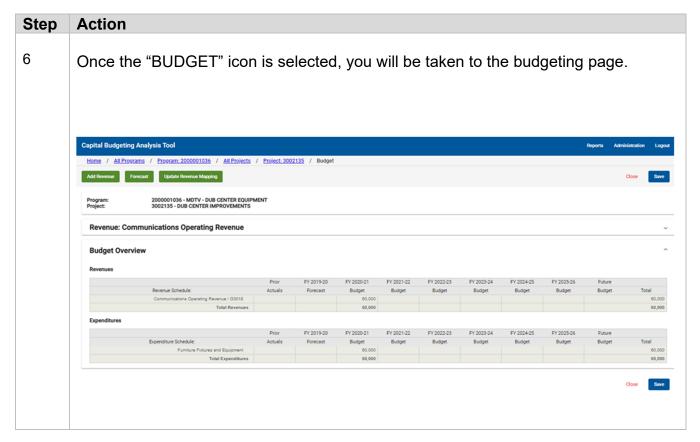

# IMPORTANT: For budgeting purposes, REVENUES must always equal EXPENDITURES. This exercise was to show the USER how to add and "Account/Activity" not to advise how to balance a budget. The User must now balance the budget for after adding a value and/or values in the new "Account/Activity"