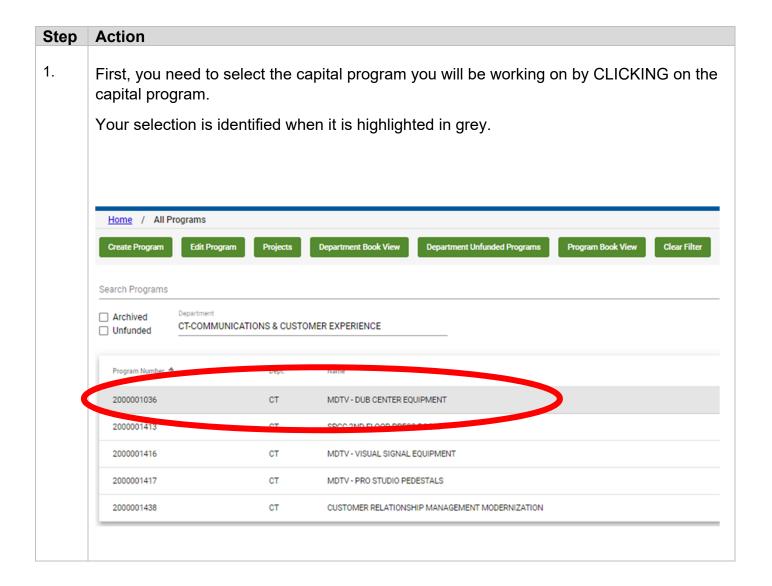

### Step Action

To select an "Account" simply CLICK on the down arrow and a selection of all the "Accounts" will appear.

To select an "Account", use the arrow to scroll thru the "Account" listings.

When you have found the "Account" you wish to budget too, simply CLICK on the "Account" and it will populate on the "Account" line.