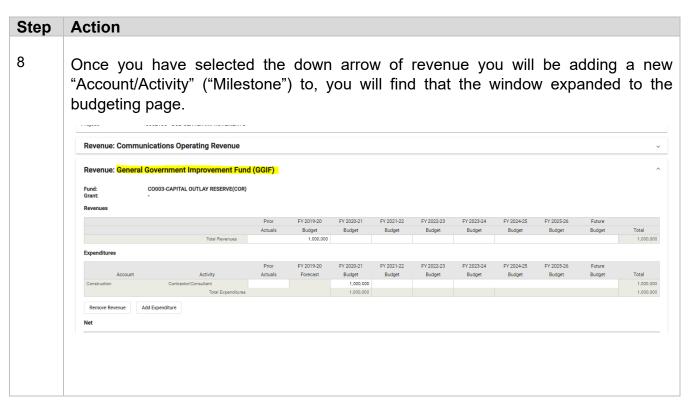

# On the "Account" line, type in the name of the "Account" ("Milestone") as it appears in the "Proposed and/or Adopted Budget Book". TIP: For the new ERP INFORMS process "Milestones" are now called "Accounts".