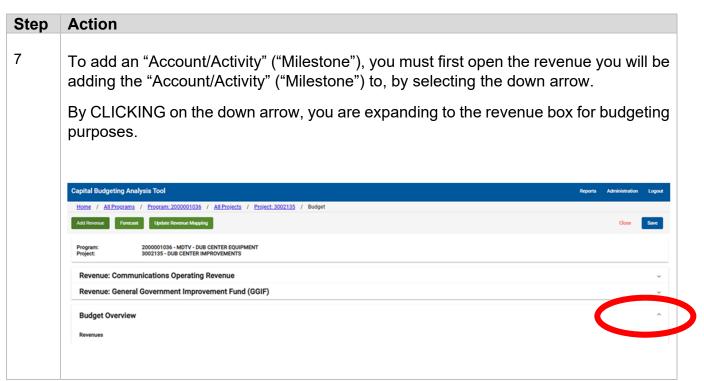

### Step Action

To select an "Account" simply CLICK on the down arrow and a selection of all the "Accounts" will appear.

To select an "Account", use the arrow to scroll thru the "Account" listings.

When you have found the "Account" you wish to budget too, simply CLICK on the "Account" and it will populate on the "Account" line.