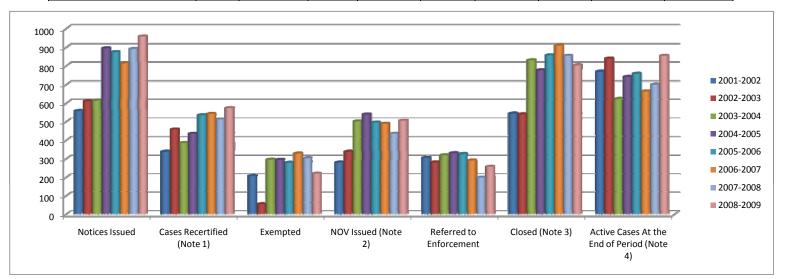

## MIAMI DADE COUNTY BUILDING DEPARTMENT 40/50 RECERTIFICATION SUMMARY REPORT

| FISCAL YEAR | Notices<br>Issued | Cases<br>Recertified<br>(Note 1) | Exempted | NOV Issued<br>(Note 2) | Referred to<br>Enforcement | Closed (Note 3) |     | Cases Opened<br>Unsafe/ 40 yr. | Cases Closed<br>Unsafe/40 yr. |
|-------------|-------------------|----------------------------------|----------|------------------------|----------------------------|-----------------|-----|--------------------------------|-------------------------------|
| 2001-2002   | 558               | 337                              | 206      | 278                    | 304                        | 544             | 768 | 302                            | 193                           |
| 2002-2003   | 610               | 455                              | 54       | 337                    | 279                        | 540             | 838 | 278                            | 250                           |
| 2003-2004   | 613               | 384                              | 294      | 500                    | 318                        | 829             | 622 | 319                            | 365                           |
| 2004-2005   | 894               | 431                              | 293      | 539                    | 329                        | 775             | 741 | 340                            | 271                           |
| 2005-2006   | 873               | 535                              | 277      | 494                    | 325                        | 856             | 758 | 342                            | 343                           |
| 2006-2007   | 813               | 542                              | 327      | 487                    | 289                        | 909             | 662 | 293                            | 358                           |
| 2007-2008   | 890               | 511                              | 302      | 431                    | 197                        | 853             | 699 | 186                            | 196                           |
| 2008-2009   | 956               | 574                              | 219      | 504                    | 255                        | 802             | 853 | 265                            | 170                           |

## Notes:

1) These are cases recertified <u>without</u> going through the Unsafe Structure proceedings. May include cases initiated the previous fiscal year(s), since we issue extensions depending on the complexity of the case.

2) Number of Notices of Violation (NOV) issued. In some instances we may issue more than one NOV per case.

3) Cases closed include the cases Recertified (See Note 1), the cases exempted and the cases resolved through the Unsafe Structures proceeding.

4) Active cases at the end of the period include the cases opened in the Unsafe Structure System. The cases referred to Unsafe Structures are for non compliance with the parking illumination

n ordinanc