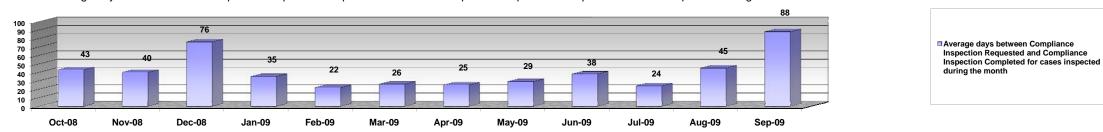

## MIAMI-DADE COUNTY BUILDING DEPARTMENT Business Plan NOTICE OF VIOLATION (NOV) COMPLIANCE INSPECTIONS PERFORMED FOR BUILDING CODE VIOLATIONS FY 2008-2009

|                                                                                                                                                             | Oct-08 | Nov-08 | Dec-08 | Jan-09 | Feb-09 | Mar-09 | Apr-09 | May-09 | Jun-09 | Jul-09 | Aug-09 | Sep-09 |
|-------------------------------------------------------------------------------------------------------------------------------------------------------------|--------|--------|--------|--------|--------|--------|--------|--------|--------|--------|--------|--------|
| NOV Compliance Inspections Completed in the reported month - Building                                                                                       | 183    | 87     | 64     | 133    | 103    | 75     | 57     | 76     | 86     | 127    | 111    | 84     |
| NOV Compliance Inspections Completed in the reported month - Roofing                                                                                        | 170    | 57     | 166    | 128    | 122    | 88     | 144    | 133    | 120    | 169    | 79     | 128    |
| NOV Compliance Inspections Completed in the reported month - Electrical                                                                                     | 240    | 58     | 112    | 221    | 114    | 89     | 30     | 58     | 61     | 24     | 26     | 356    |
| NOV Compliance Inspections Completed in the reported month - Mechanical                                                                                     | 29     | 60     | 236    | 115    | 78     | 60     | 33     | 102    | 109    | 59     | 53     | 145    |
| NOV Compliance Inspections Completed in the reported month - Plumbing                                                                                       | 157    | 59     | 149    | 125    | 117    | 80     | 44     | 34     | 71     | 40     | 116    | 159    |
| NOV Compliance Inspections Completed in the reported month - Unsafe Structures *                                                                            | 2      | 0      | 20     | 8      | 3      | 7      | 3      | 9      | 7      | 8      | 1      | 0      |
| NOV Compliance Inspections Completed in the reported month - Unknown                                                                                        | 0      | 0      | 0      | 0      | 0      | 0      | 0      | 0      | 0      | 0      | 0      | 0      |
| NOV Compliance Inspections Completed in the reported month                                                                                                  | 781    | 321    | 747    | 730    | 537    | 399    | 311    | 412    | 454    | 427    | 386    | 872    |
| Average days between NOV Compliance Inspection Requested and NOV Compliance Inspection Completed for cases inspected during the month - Building            | 57     | 25     | 17     | 14     | 9      | 13     | 44     | 22     | 82     | 26     | 39     | 17     |
| Average days between NOV Compliance Inspection Requested and NOV Compliance Inspection Completed for cases inspected during the month - Roofing             | 12     | 16     | 24     | 10     | 27     | 28     | 15     | 12     | 29     | 17     | 23     | 31     |
| Average days between NOV Compliance Inspection Requested and NOV Compliance Inspection Completed for cases inspected during the month - Electrical          | 34     | 14     | 68     | 48     | 35     | 34     | 55     | 48     | 13     | 53     | 49     | 134    |
| Average days between NOV Compliance Inspection Requested and NOV Compliance Inspection Completed for cases inspected during the month - Mechanical          | 64     | 97     | 131    | 70     | 26     | 39     | 26     | 45     | 43     | 27     | 69     | 87     |
| Average days between NOV Compliance Inspection Requested and NOV Compliance Inspection Completed for cases inspected during the month - Plumbing            | 71     | 55     | 74     | 33     | 14     | 19     | 15     | 18     | 15     | 25     | 55     | 68     |
| Average days between NOV Compliance Inspection Requested and NOV Compliance Inspection Completed for cases inspected during the month - Unsafe Structures * | 10     | 0      | 118    | 5      | 7      | 26     | 28     | 56     | 52     | 11     | 20     | 0      |
| Average days between NOV Compliance Inspection Requested and NOV Compliance Inspection Completed for cases inspected during the month - Unknown Trade       | 0      | 0      | 0      | 0      | 0      | 0      | 0      | 0      | 0      | 0      | 0      | 0      |
| Average days between Compliance Inspection Requested and Compliance Inspection Completed for cases inspected during the month                               | 43     | 40     | 76     | 35     | 22     | 26     | 25     | 29     | 38     | 24     | 45     | 88     |

## Average days between NOV Compliance Inspection Requested and NOV Compliance Inspection Completed for cases inspected during the month