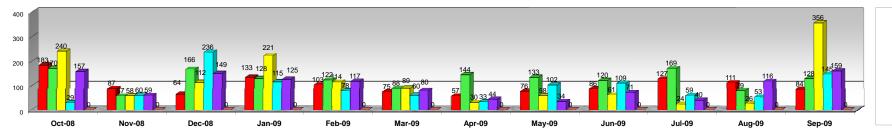

## MIAMI-DADE COUNTY BUILDING DEPARTMENT Business Plan NOTICE OF VIOLATION (NOV) COMPLIANCE INSPECTIONS PERFORMED FOR BUILDING CODE VIOLATIONS FY 2008-2009

|                                                                                                                                                             | Oct-08 | Nov-08 | Dec-08 | Jan-09 | Feb-09 | Mar-09 | Apr-09 | May-09 | Jun-09 | Jul-09 | Aug-09 | Sep-09 |
|-------------------------------------------------------------------------------------------------------------------------------------------------------------|--------|--------|--------|--------|--------|--------|--------|--------|--------|--------|--------|--------|
| NOV Compliance Inspections Completed in the reported month - Building                                                                                       | 183    | 87     | 64     | 133    | 103    | 75     | 57     | 76     | 86     | 127    | 111    | 84     |
| NOV Compliance Inspections Completed in the reported month - Roofing                                                                                        | 170    | 57     | 166    | 128    | 122    | 88     | 144    | 133    | 120    | 169    | 79     | 128    |
| NOV Compliance Inspections Completed in the reported month - Electrical                                                                                     | 240    | 58     | 112    | 221    | 114    | 89     | 30     | 58     | 61     | 24     | 26     | 356    |
| NOV Compliance Inspections Completed in the reported month - Mechanical                                                                                     | 29     | 60     | 236    | 115    | 78     | 60     | 33     | 102    | 109    | 59     | 53     | 145    |
| NOV Compliance Inspections Completed in the reported month - Plumbing                                                                                       | 157    | 59     | 149    | 125    | 117    | 80     | 44     | 34     | 71     | 40     | 116    | 159    |
| NOV Compliance Inspections Completed in the reported month - Unsafe Structures *                                                                            | 2      | 0      | 20     | 8      | 3      | 7      | 3      | 9      | 7      | 8      | 1      | 0      |
| NOV Compliance Inspections Completed in the reported month - Unknown                                                                                        | 0      | 0      | 0      | 0      | 0      | 0      | 0      | 0      | 0      | 0      | 0      | 0      |
| NOV Compliance Inspections Completed in the reported month                                                                                                  | 781    | 321    | 747    | 730    | 537    | 399    | 311    | 412    | 454    | 427    | 386    | 872    |
| Average days between NOV Compliance Inspection Requested and NOV Compliance Inspection Completed for cases inspected during the month - Building            | 57     | 25     | 17     | 14     | 9      | 13     | 44     | 22     | 82     | 26     | 39     | 17     |
| Average days between NOV Compliance Inspection Requested and NOV Compliance Inspection Completed for cases inspected during the month - Roofing             | 12     | 16     | 24     | 10     | 27     | 28     | 15     | 12     | 29     | 17     | 23     | 31     |
| Average days between NOV Compliance Inspection Requested and NOV Compliance Inspection Completed for cases inspected during the month - Electrical          | 34     | 14     | 68     | 48     | 35     | 34     | 55     | 48     | 13     | 53     | 49     | 134    |
| Average days between NOV Compliance Inspection Requested and NOV Compliance Inspection Completed for cases inspected during the month - Mechanical          | 64     | 97     | 131    | 70     | 26     | 39     | 26     | 45     | 43     | 27     | 69     | 87     |
| Average days between NOV Compliance Inspection Requested and NOV Compliance Inspection Completed for cases inspected during the month - Plumbing            | 71     | 55     | 74     | 33     | 14     | 19     | 15     | 18     | 15     | 25     | 55     | 68     |
| Average days between NOV Compliance Inspection Requested and NOV Compliance Inspection Completed for cases inspected during the month - Unsafe Structures * | 10     | 0      | 118    | 5      | 7      | 26     | 28     | 56     | 52     | 11     | 20     | 0      |
| Average days between NOV Compliance Inspection Requested and NOV Compliance Inspection Completed for cases inspected during the month - Unknown Trade       | 0      | 0      | 0      | 0      | 0      | 0      | 0      | 0      | 0      | 0      | 0      | 0      |
| Average days between Compliance Inspection Requested and Compliance Inspection Completed for cases inspected during the month                               | 43     | 40     | 76     | 35     | 22     | 26     | 25     | 29     | 38     | 24     | 45     | 88     |

NOV Compliance Inspections Performed