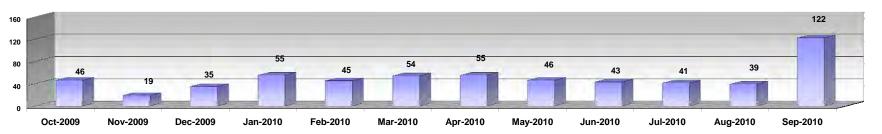

## NOTICE OF VIOLATION (NOV) COMPLIANCE INSPECTIONS PERFORMED FOR BUILDING CODE VIOLATIONS FY 2009-2010

|                                                                                                                                                             | Oct-2009 | Nov-2009 | Dec-2009 | Jan-2010 | Feb-2010 | Mar-2010 | Apr-2010 | May-2010 | Jun-2010 | Jul-2010 | Aug-2010 | Sep-2010 |
|-------------------------------------------------------------------------------------------------------------------------------------------------------------|----------|----------|----------|----------|----------|----------|----------|----------|----------|----------|----------|----------|
| NOV Compliance Inspections Completed in the reported month - Building                                                                                       | 64       | 41       | 53       | 139      | 15       | 48       | 74       | 92       | 53       | 143      | 110      | 60       |
| NOV Compliance Inspections Completed in the reported month - Roofing                                                                                        | 196      | 48       | 83       | 123      | 121      | 82       | 157      | 210      | 180      | 178      | 175      | 198      |
| NOV Compliance Inspections Completed in the reported month - Electrical                                                                                     | 159      | 17       | 24       | 77       | 51       | 66       | 70       | 43       | 67       | 37       | 77       | 238      |
| NOV Compliance Inspections Completed in the reported month - Mechanical                                                                                     | 86       | 51       | 90       | 106      | 53       | 85       | 78       | 72       | 75       | 44       | 72       | 47       |
| NOV Compliance Inspections Completed in the reported month - Plumbing                                                                                       | 45       | 6        | 41       | 101      | 51       | 36       | 11       | 33       | 31       | 58       | 18       | 19       |
| NOV Compliance Inspections Completed in the reported month - Unsafe Structures *                                                                            | 32       | 1        | 3        | 19       | 13       | 29       | 14       | 6        | 2        | 2        | 12       | 5        |
| NOV Compliance Inspections Completed in the reported month - Unknown                                                                                        | 0        | 0        | 0        | 0        | 0        | 0        | 0        | 0        | 0        | 0        | 0        | 0        |
| NOV Compliance Inspections Completed in the reported month                                                                                                  | 582      | 164      | 294      | 565      | 304      | 346      | 404      | 456      | 408      | 462      | 464      | 567      |
| Average days between NOV Compliance Inspection Requested and NOV Compliance Inspection Completed for cases inspected during the month - Building            | 15       | 10       | 38       | 38       | 19       | 70       | 55       | 65       | 64       | 46       | 29       | 30       |
| Average days between NOV Compliance Inspection Requested and NOV Compliance Inspection Completed for cases inspected during the month - Roofing             | 26       | 13       | 29       | 43       | 33       | 39       | 70       | 43       | 37       | 24       | 23       | 17       |
| Average days between NOV Compliance Inspection Requested and NOV Compliance Inspection Completed for cases inspected during the month - Electrical          | 83       | 14       | 22       | 95       | 77       | 89       | 80       | 81       | 76       | 50       | 115      | 248      |
| Average days between NOV Compliance Inspection Requested and NOV Compliance Inspection Completed for cases inspected during the month - Mechanical          | 50       | 34       | 34       | 47       | 23       | 20       | 7        | 12       | 5        | 6        | 12       | 9        |
| Average days between NOV Compliance Inspection Requested and NOV Compliance Inspection Completed for cases inspected during the month - Plumbing            | 34       | 9        | 50       | 68       | 69       | 61       | 31       | 52       | 56       | 102      | 48       | 233      |
| Average days between NOV Compliance Inspection Requested and NOV Compliance Inspection Completed for cases inspected during the month - Unsafe Structures * | 45       | 18       | 25       | 71       | 55       | 82       | 55       | 34       | 1        | 28       | 20       | 26       |
| Average days between NOV Compliance Inspection Requested and NOV Compliance Inspection Completed for cases inspected during the month - Unknown Trade       | 0        | 0        | 0        | 0        | 0        | 0        | 0        | 0        | 0        | 0        | 0        | 0        |
| Average days between Compliance Inspection Requested and Compliance Inspection Completed for cases inspected during the month                               | 46       | 19       | 35       | 55       | 45       | 54       | 55       | 46       | 43       | 41       | 39       | 122      |

Average days between NOV Compliance Inspection Requested and NOV Compliance Inspection Completed for cases inspected during the month

■ Average days between Compliance Inspection Requested and Compliance Inspection Completed for cases inspected during the month