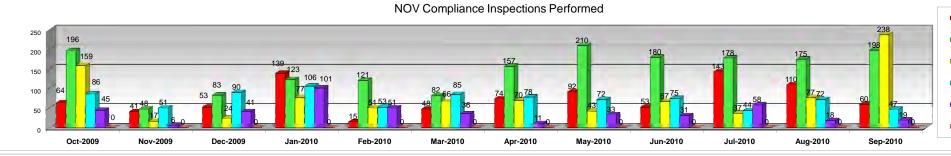

## NOTICE OF VIOLATION (NOV) COMPLIANCE INSPECTIONS PERFORMED FOR BUILDING CODE VIOLATIONS FY 2009-2010

|                                                                                                                                                             | Oct-2009 | Nov-2009 | Dec-2009 | Jan-2010 | Feb-2010 | Mar-2010 | Apr-2010 | May-2010 | Jun-2010 | Jul-2010 | Aug-2010 | Sep-2010 |
|-------------------------------------------------------------------------------------------------------------------------------------------------------------|----------|----------|----------|----------|----------|----------|----------|----------|----------|----------|----------|----------|
| NOV Compliance Inspections Completed in the reported month - Building                                                                                       | 64       | 41       | 53       | 139      | 15       | 48       | 74       | 92       | 53       | 143      | 110      | 60       |
| NOV Compliance Inspections Completed in the reported month - Roofing                                                                                        | 196      | 48       | 83       | 123      | 121      | 82       | 157      | 210      | 180      | 178      | 175      | 198      |
| NOV Compliance Inspections Completed in the reported month - Electrical                                                                                     | 159      | 17       | 24       | 77       | 51       | 66       | 70       | 43       | 67       | 37       | 77       | 238      |
| NOV Compliance Inspections Completed in the reported month - Mechanical                                                                                     | 86       | 51       | 90       | 106      | 53       | 85       | 78       | 72       | 75       | 44       | 72       | 47       |
| NOV Compliance Inspections Completed in the reported month - Plumbing                                                                                       | 45       | 6        | 41       | 101      | 51       | 36       | 11       | 33       | 31       | 58       | 18       | 19       |
| NOV Compliance Inspections Completed in the reported month - Unsafe Structures *                                                                            | 32       | 1        | 3        | 19       | 13       | 29       | 14       | 6        | 2        | 2        | 12       | 5        |
| NOV Compliance Inspections Completed in the reported month - Unknown                                                                                        | 0        | 0        | 0        | 0        | 0        | 0        | 0        | 0        | 0        | 0        | 0        | 0        |
| NOV Compliance Inspections Completed in the reported month                                                                                                  | 582      | 164      | 294      | 565      | 304      | 346      | 404      | 456      | 408      | 462      | 464      | 567      |
| Average days between NOV Compliance Inspection Requested and NOV Compliance Inspection Completed for cases inspected during the month - Building            | 15       | 10       | 38       | 38       | 19       | 70       | 55       | 65       | 64       | 46       | 29       | 30       |
| Average days between NOV Compliance Inspection Requested and NOV Compliance Inspection Completed for cases inspected during the month - Roofing             | 26       | 13       | 29       | 43       | 33       | 39       | 70       | 43       | 37       | 24       | 23       | 17       |
| Average days between NOV Compliance Inspection Requested and NOV Compliance Inspection Completed for cases inspected during the month - Electrical          | 83       | 14       | 22       | 95       | 77       | 89       | 80       | 81       | 76       | 50       | 115      | 248      |
| Average days between NOV Compliance Inspection Requested and NOV Compliance Inspection Completed for cases inspected during the month - Mechanical          | 50       | 34       | 34       | 47       | 23       | 20       | 7        | 12       | 5        | 6        | 12       | 9        |
| Average days between NOV Compliance Inspection Requested and NOV Compliance Inspection Completed for cases inspected during the month - Plumbing            | 34       | 9        | 50       | 68       | 69       | 61       | 31       | 52       | 56       | 102      | 48       | 233      |
| Average days between NOV Compliance Inspection Requested and NOV Compliance Inspection Completed for cases inspected during the month - Unsafe Structures * | 45       | 18       | 25       | 71       | 55       | 82       | 55       | 34       | 1        | 28       | 20       | 26       |
| Average days between NOV Compliance Inspection Requested and NOV Compliance Inspection Completed for cases inspected during the month - Unknown Trade       | 0        | 0        | 0        | 0        | 0        | 0        | 0        | 0        | 0        | 0        | 0        | 0        |
| Average days between Compliance Inspection Requested and Compliance Inspection Completed for cases inspected during the month                               | 46       | 19       | 35       | 55       | 45       | 54       | 55       | 46       | 43       | 41       | 39       | 122      |

- ■NOV Compliance Inspections Completed in the reported month Building
- NOV Compliance Inspections Completed in the reported month Roofing
- NOV Compliance Inspections Completed in the reported month Electrical
- NOV Compliance Inspections Completed in the reported month Mechanical
- NOV Compliance Inspections Completed in the reported month Plumbing
- NOV Compliance Inspections Completed in the reported month Unknown