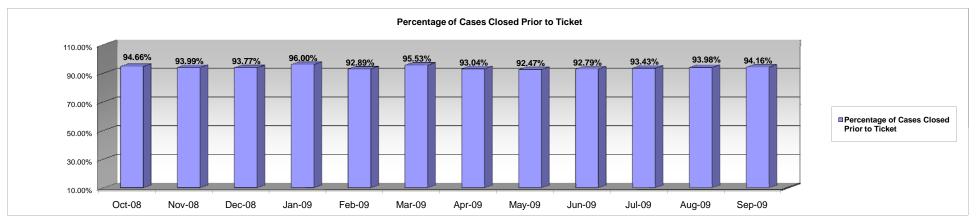

### **EXPIRED PERMIT VIOLATIONS CLOSED**

#### FY 2008-2009

#### From October 2008 to September 2009

|                                                                           | Oct-08 | Nov-08 | Dec-08 | Jan-09 | Feb-09 | Mar-09 | Apr-09 | May-09 | Jun-09 | Jul-09 | Aug-09 | Sep-09 | YTD    |
|---------------------------------------------------------------------------|--------|--------|--------|--------|--------|--------|--------|--------|--------|--------|--------|--------|--------|
| Total Permits Re-Issued                                                   | 431    | 283    | 385    | 350    | 408    | 380    | 345    | 279    | 1012   | 335    | 266    | 257    | 4731   |
| <b>Total Expired Permits Resolved Prior to Opening a Complaint in BSS</b> |        |        |        |        |        |        |        |        |        |        |        |        |        |
| System                                                                    | 393    | 255    | 351    | 324    | 375    | 356    | 314    | 251    | 933    | 305    | 247    | 236    | 4340   |
| Total Expired Pemit Cases in BSS Closed Prior to Ticket Issuance          | 15     | 11     | 10     | 12     | 4      | 7      | 7      | 7      | 6      | 8      | 3      | 6      | 96     |
| Percentage of Cases Closed Prior to Ticket                                | 94.66% | 93.99% | 93.77% | 96.00% | 92.89% | 95.53% | 93.04% | 92.47% | 92.79% | 93.43% | 93.98% | 94.16% | 93.76% |