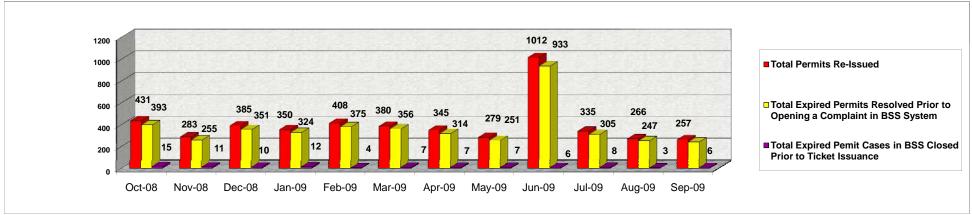

### **EXPIRED PERMIT VIOLATIONS CLOSED**

#### FY 2008-2009

#### From October 2008 to September 2009

|                                                                           | Oct-08 | Nov-08 | Dec-08 | Jan-09 | Feb-09 | Mar-09 | Apr-09 | May-09 | Jun-09 | Jul-09 | Aug-09 | Sep-09 | YTD    |
|---------------------------------------------------------------------------|--------|--------|--------|--------|--------|--------|--------|--------|--------|--------|--------|--------|--------|
| Total Permits Re-Issued                                                   | 431    | 283    | 385    | 350    | 408    | 380    | 345    | 279    | 1012   | 335    | 266    | 257    | 4731   |
| <b>Total Expired Permits Resolved Prior to Opening a Complaint in BSS</b> |        |        |        |        |        |        |        |        |        |        |        |        |        |
| System                                                                    | 393    | 255    | 351    | 324    | 375    | 356    | 314    | 251    | 933    | 305    | 247    | 236    | 4340   |
| Total Expired Pemit Cases in BSS Closed Prior to Ticket Issuance          | 15     | 11     | 10     | 12     | 4      | 7      | 7      | 7      | 6      | 8      | 3      | 6      | 96     |
| Percentage of Cases Closed Prior to Ticket                                | 94.66% | 93.99% | 93.77% | 96.00% | 92.89% | 95.53% | 93.04% | 92.47% | 92.79% | 93.43% | 93.98% | 94.16% | 93.76% |