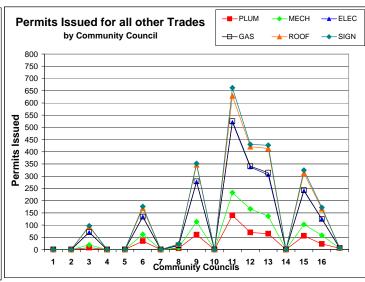

| 101   | 23   | 35   | 67   | 0   | 42   | 5    |
| 16                 | 0            | \$0          | 0            | \$0          | 0          | 0           | 0          | 0          | 0     | 5    | 0    | 1    | 0   | 0    | 0    |
| Incorporated       | 0            | \$0          | 0            | \$0          | 4          | 1           | 1          | 22         | 28    | 5    | 8    | 34   | 1   | 7    | 2    |
| * Unmatched Folios | 0            | \$0          | 0            | \$0          | 1          | 1           | 0          | 23         | 25    | 6    | 18   | 14   | 0   | 15   | 4    |
| TOTAL              | 1            | \$2,446,300  | 48           | \$12,766,235 | 116        | 171         | 119        | 887        | 1342  | 479  | 462  | 1177 | 23  | 548  | 94   |