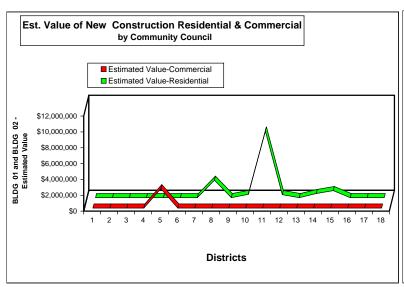

| 101   | 23   | 35   | 67   | 0   | 42   | 5    |
| 16                 | 0            | \$0          | 0            | \$0          | 0          | 0           | 0          | 0          | 0     | 5    | 0    | 1    | 0   | 0    | 0    |
| Incorporated       | 0            | \$0          | 0            | \$0          | 4          | 1           | 1          | 22         | 28    | 5    | 8    | 34   | 1   | 7    | 2    |
| * Unmatched Folios | 0            | \$0          | 0            | \$0          | 1          | 1           | 0          | 23         | 25    | 6    | 18   | 14   | 0   | 15   | 4    |
| TOTAL              | 1            | \$2,446,300  | 48           | \$12,766,235 | 116        | 171         | 119        | 887        | 1342  | 479  | 462  | 1177 | 23  | 548  | 94   |