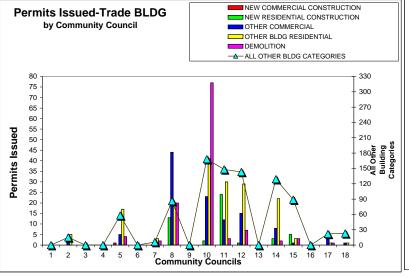

| 101   | 23   | 35   | 67   | 0   | 42   | 5    |
| 16                 | 0            | \$0          | 0            | \$0          | 0          | 0           | 0          | 0          | 0     | 5    | 0    | 1    | 0   | 0    | 0    |
| Incorporated       | 0            | \$0          | 0            | \$0          | 4          | 1           | 1          | 22         | 28    | 5    | 8    | 34   | 1   | 7    | 2    |
| * Unmatched Folios | 0            | \$0          | 0            | \$0          | 1          | 1           | 0          | 23         | 25    | 6    | 18   | 14   | 0   | 15   | 4    |
| TOTAL              | 1            | \$2,446,300  | 48           | \$12,766,235 | 116        | 171         | 119        | 887        | 1342  | 479  | 462  | 1177 | 23  | 548  | 94   |