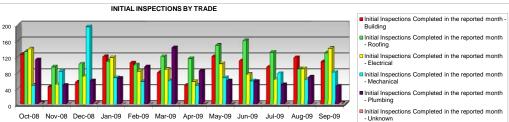

## MIAMI-DADE COUNTY BUILDING DEPARTMENT Business Plan COMPLAINTS RECEIVED FOR BUILDING CODE VIOLATIONS FY 2008-2009 From October 2008 to September 2009

|                                                                                                                                                                                                                         | Oct-08 | Nov-08 | Dec-08 | Jan-09 | Feb-09 | Mar-09 | Apr-09 | May-09 | Jun-09 | Jul-09 | Aug-09 | Sep-09 |
|-------------------------------------------------------------------------------------------------------------------------------------------------------------------------------------------------------------------------|--------|--------|--------|--------|--------|--------|--------|--------|--------|--------|--------|--------|
| Complaints Received - Building                                                                                                                                                                                          | 121    | 45     | 45     | 122    | 105    | 92     | 73     | 96     | 126    | 80     | 118    | 116    |
| Complaints Received - Roofing                                                                                                                                                                                           | 133    | 108    | 80     | 108    | 97     | 141    | 123    | 139    | 150    | 111    | 105    | 132    |
| Complaints Received - Electrical                                                                                                                                                                                        | 129    | 63     | 70     | 111    | 77     | 99     | 109    | 98     | 100    | 74     | 120    | 150    |
| Complaints Received - Mechanical                                                                                                                                                                                        | 46     | 87     | 196    | 66     | 54     | 58     | 57     | 54     | 65     | 69     | 60     | 81     |
| Complaints Received - Plumbing                                                                                                                                                                                          | 108    | 52     | 52     | 65     | 90     | 145    | 88     | 67     | 64     | 37     | 59     | 59     |
| Complaints Received - Unsafe Structures                                                                                                                                                                                 | 0      | 0      | 0      | 0      | 0      | 0      | 0      | 0      | 0      | 0      | 0      | 0      |
| Complaints Received - Unknown                                                                                                                                                                                           | 5      | 3      | 10     | 0      | 0      | 6      | 1      | 11     | 0      | 4      | 4      | 10     |
| Complaints Received During Each Month of the Current Fiscal Year                                                                                                                                                        | 542    | 358    | 453    | 472    | 423    | 541    | 451    | 465    | 505    | 375    | 466    | 548    |
| Initial Inspections Completed in the reported month - Building                                                                                                                                                          | 126    | 44     | 55     | 119    | 104    | 79     | 48     | 120    | 109    | 93     | 117    | 107    |
| Initial Inspections Completed in the reported month - Roofing                                                                                                                                                           | 132    | 94     | 101    | 108    | 98     | 120    | 115    | 148    | 159    | 131    | 89     | 129    |
| Initial Inspections Completed in the reported month - Electrical                                                                                                                                                        | 138    | 51     | 69     | 118    | 83     | 87     | 57     | 102    | 74     | 61     | 89     | 140    |
| Initial Inspections Completed in the reported month - Mechanical                                                                                                                                                        | 47     | 83     | 195    | 67     | 57     | 58     | 47     | 67     | 59     | 77     | 61     | 80     |
| Initial Inspections Completed in the reported month - Plumbing                                                                                                                                                          | 112    | 48     | 59     | 65     | 94     | 142    | 84     | 58     | 57     | 49     | 68     | 45     |
| Initial Inspections Completed in the reported month - Unsafe Structures                                                                                                                                                 | 0      | 0      | 0      | 0      | 0      | 0      | 0      | 0      | 3      | 0      | 0      | 0      |
| Initial Inspections Completed in the reported month - Unknown                                                                                                                                                           | 2      | 0      | 3      | 0      | 0      | 0      | 1      | 1      | 0      | 0      | 0      | 2      |
| Initial Inspections Completed in the reported month                                                                                                                                                                     | 557    | 320    | 482    | 477    | 436    | 486    | 352    | 496    | 461    | 411    | 424    | 503    |
| Average days between Initial Inspection Requested and Initial Inspection Completed for cases inspected during the month and case open date as far back as October 2003 - Building                                       | 4.01   | 7.93   | 11.96  | 1.75   | 3.67   | 1.68   | 8.15   | 8.94   | 3.79   | 12.39  | 6.20   | 7.38   |
| Average days between Initial Inspection Requested and Initial Inspection Completed for cases inspected during the month and case open date as far back as October 2003 - Roofing                                        | 1.27   | 1.35   | 4.58   | 3.03   | 1.74   | 1.58   | 3.71   | 5.86   | 3.65   | 5.32   | 2.42   | 5.33   |
| Average days between Initial Inspection Requested and Initial Inspection Completed for cases inspected during the month and case open date as far back as October 2003 - Electrical                                     | 1.33   | 3.55   | 4.23   | 6.06   | 13.83  | 4.76   | 14.30  | 11.87  | 8.18   | 7.66   | 9.46   | 9.54   |
| Average days between Initial Inspection Requested and Initial Inspection Completed for cases inspected during the month and case open date as far back as October 2003 - Mechanical                                     | 5.17   | 2.18   | 1.11   | 6.60   | 6.18   | 4.36   | 4.85   | 4.04   | 3.47   | 7.82   | 4.23   | 4.28   |
| Average days between Initial Inspection Requested and Initial Inspection Completed for cases inspected during the month and case open date as far back as October 2003 - Plumbing                                       | 2.04   | 2.83   | 2.78   | 2.97   | 1.07   | 0.43   | 1.82   | 3.79   | 7.16   | 16.92  | 10.97  | 3.89   |
| Average days between Initial Inspection Requested and Initial Inspection Completed for cases inspected during the month and case open date as<br>far back as October 2003 - Handled by Unsafe Structure Unit Inspectors | 0.00   | 0.00   | 0.00   | 0.00   | 0.00   | 0.00   | 0.00   | 0.00   | 9.00   | 0.00   | 0.00   | 0.00   |
| Average days between Initial Inspection Requested and Initial Inspection Completed for cases inspected during the month and case open date as far back as October 2003 - Unknown                                        | 6.00   | 0.00   | 0.33   | 0.00   | 0.00   | 0.00   | 6.00   | 8.00   | 0.00   | 0.00   | 0.00   | 1.00   |
| Average days between Initial Inspection Requested and Initial Inspection Completed for cases inspected during the month and case open date as far back as October 2003                                                  | 2.40   | 3.04   | 3.72   | 3.95   | 4.94   | 2.16   | 5.74   | 7.36   | 4.86   | 9.12   | 6.57   | 6.62   |