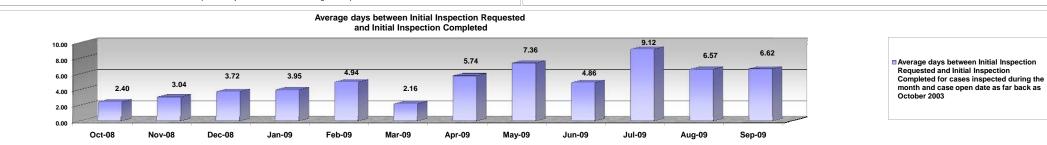

## MIAMI-DADE COUNTY BUILDING DEPARTMENT Business Plan COMPLAINTS RECEIVED FOR BUILDING CODE VIOLATIONS FY 2008-2009 From October 2008 to September 2009

|                                                                                                                                                                                                                         | Oct-08 | Nov-08 | Dec-08 | Jan-09 | Feb-09 | Mar-09 | Apr-09 | May-09 | Jun-09 | Jul-09 | Aug-09 | Sep-09 |
|-------------------------------------------------------------------------------------------------------------------------------------------------------------------------------------------------------------------------|--------|--------|--------|--------|--------|--------|--------|--------|--------|--------|--------|--------|
| Complaints Received - Building                                                                                                                                                                                          | 121    | 45     | 45     | 122    | 105    | 92     | 73     | 96     | 126    | 80     | 118    | 116    |
| Complaints Received - Roofing                                                                                                                                                                                           | 133    | 108    | 80     | 108    | 97     | 141    | 123    | 139    | 150    | 111    | 105    | 132    |
| Complaints Received - Electrical                                                                                                                                                                                        | 129    | 63     | 70     | 111    | 77     | 99     | 109    | 98     | 100    | 74     | 120    | 150    |
| Complaints Received - Mechanical                                                                                                                                                                                        | 46     | 87     | 196    | 66     | 54     | 58     | 57     | 54     | 65     | 69     | 60     | 81     |
| Complaints Received - Plumbing                                                                                                                                                                                          | 108    | 52     | 52     | 65     | 90     | 145    | 88     | 67     | 64     | 37     | 59     | 59     |
| Complaints Received - Unsafe Structures                                                                                                                                                                                 | 0      | 0      | 0      | 0      | 0      | 0      | 0      | 0      | 0      | 0      | 0      | 0      |
| Complaints Received - Unknown                                                                                                                                                                                           | 5      | 3      | 10     | 0      | 0      | 6      | 1      | 11     | 0      | 4      | 4      | 10     |
| Complaints Received During Each Month of the Current Fiscal Year                                                                                                                                                        | 542    | 358    | 453    | 472    | 423    | 541    | 451    | 465    | 505    | 375    | 466    | 548    |
| Initial Inspections Completed in the reported month - Building                                                                                                                                                          | 126    | 44     | 55     | 119    | 104    | 79     | 48     | 120    | 109    | 93     | 117    | 107    |
| Initial Inspections Completed in the reported month - Roofing                                                                                                                                                           | 132    | 94     | 101    | 108    | 98     | 120    | 115    | 148    | 159    | 131    | 89     | 129    |
| Initial Inspections Completed in the reported month - Electrical                                                                                                                                                        | 138    | 51     | 69     | 118    | 83     | 87     | 57     | 102    | 74     | 61     | 89     | 140    |
| Initial Inspections Completed in the reported month - Mechanical                                                                                                                                                        | 47     | 83     | 195    | 67     | 57     | 58     | 47     | 67     | 59     | 77     | 61     | 80     |
| Initial Inspections Completed in the reported month - Plumbing                                                                                                                                                          | 112    | 48     | 59     | 65     | 94     | 142    | 84     | 58     | 57     | 49     | 68     | 45     |
| Initial Inspections Completed in the reported month - Unsafe Structures                                                                                                                                                 | 0      | 0      | 0      | 0      | 0      | 0      | 0      | 0      | 3      | 0      | 0      | 0      |
| Initial Inspections Completed in the reported month - Unknown                                                                                                                                                           | 2      | 0      | 3      | 0      | 0      | 0      | 1      | 1      | 0      | 0      | 0      | 2      |
| Initial Inspections Completed in the reported month                                                                                                                                                                     | 557    | 320    | 482    | 477    | 436    | 486    | 352    | 496    | 461    | 411    | 424    | 503    |
| Average days between Initial Inspection Requested and Initial Inspection Completed for cases inspected during the month and case open date as far back as October 2003 - Building                                       | 4.01   | 7.93   | 11.96  | 1.75   | 3.67   | 1.68   | 8.15   | 8.94   | 3.79   | 12.39  | 6.20   | 7.38   |
| Average days between Initial Inspection Requested and Initial Inspection Completed for cases inspected during the month and case open date as far back as October 2003 - Roofing                                        | 1.27   | 1.35   | 4.58   | 3.03   | 1.74   | 1.58   | 3.71   | 5.86   | 3.65   | 5.32   | 2.42   | 5.33   |
| Average days between Initial Inspection Requested and Initial Inspection Completed for cases inspected during the month and case open date as far back as October 2003 - Electrical                                     | 1.33   | 3.55   | 4.23   | 6.06   | 13.83  | 4.76   | 14.30  | 11.87  | 8.18   | 7.66   | 9.46   | 9.54   |
| Average days between Initial Inspection Requested and Initial Inspection Completed for cases inspected during the month and case open date as far back as October 2003 - Mechanical                                     | 5.17   | 2.18   | 1.11   | 6.60   | 6.18   | 4.36   | 4.85   | 4.04   | 3.47   | 7.82   | 4.23   | 4.28   |
| Average days between Initial Inspection Requested and Initial Inspection Completed for cases inspected during the month and case open date as far back as October 2003 - Plumbing                                       | 2.04   | 2.83   | 2.78   | 2.97   | 1.07   | 0.43   | 1.82   | 3.79   | 7.16   | 16.92  | 10.97  | 3.89   |
| Average days between Initial Inspection Requested and Initial Inspection Completed for cases inspected during the month and case open date as<br>far back as October 2003 - Handled by Unsafe Structure Unit Inspectors | 0.00   | 0.00   | 0.00   | 0.00   | 0.00   | 0.00   | 0.00   | 0.00   | 9.00   | 0.00   | 0.00   | 0.00   |
| Average days between Initial Inspection Requested and Initial Inspection Completed for cases inspected during the month and case open date as far back as October 2003 - Unknown                                        | 6.00   | 0.00   | 0.33   | 0.00   | 0.00   | 0.00   | 6.00   | 8.00   | 0.00   | 0.00   | 0.00   | 1.00   |
| Average days between Initial Inspection Requested and Initial Inspection Completed for cases inspected during the month and case open date as far back as October 2003                                                  | 2.40   | 3.04   | 3.72   | 3.95   | 4.94   | 2.16   | 5.74   | 7.36   | 4.86   | 9.12   | 6.57   | 6.62   |