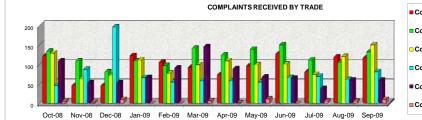

## MIAMI-DADE COUNTY BUILDING DEPARTMENT Business Plan COMPLAINTS RECEIVED FOR BUILDING CODE VIOLATIONS FY 2008-2009 From October 2008 to September 2009

|                                                                                                                                                                                                                         | Oct-08 | Nov-08 | Dec-08 | Jan-09 | Feb-09 | Mar-09 | Apr-09 | May-09 | Jun-09 | Jul-09 | Aug-09 | Sep-09 |
|-------------------------------------------------------------------------------------------------------------------------------------------------------------------------------------------------------------------------|--------|--------|--------|--------|--------|--------|--------|--------|--------|--------|--------|--------|
| Complaints Received - Building                                                                                                                                                                                          | 121    | 45     | 45     | 122    | 105    | 92     | 73     | 96     | 126    | 80     | 118    | 116    |
| Complaints Received - Roofing                                                                                                                                                                                           | 133    | 108    | 80     | 108    | 97     | 141    | 123    | 139    | 150    | 111    | 105    | 132    |
| Complaints Received - Electrical                                                                                                                                                                                        | 129    | 63     | 70     | 111    | 77     | 99     | 109    | 98     | 100    | 74     | 120    | 150    |
| Complaints Received - Mechanical                                                                                                                                                                                        | 46     | 87     | 196    | 66     | 54     | 58     | 57     | 54     | 65     | 69     | 60     | 81     |
| Complaints Received - Plumbing                                                                                                                                                                                          | 108    | 52     | 52     | 65     | 90     | 145    | 88     | 67     | 64     | 37     | 59     | 59     |
| Complaints Received - Unsafe Structures                                                                                                                                                                                 | 0      | 0      | 0      | 0      | 0      | 0      | 0      | 0      | 0      | 0      | 0      | 0      |
| Complaints Received - Unknown                                                                                                                                                                                           | 5      | 3      | 10     | 0      | 0      | 6      | 1      | 11     | 0      | 4      | 4      | 10     |
| Complaints Received During Each Month of the Current Fiscal Year                                                                                                                                                        | 542    | 358    | 453    | 472    | 423    | 541    | 451    | 465    | 505    | 375    | 466    | 548    |
| Initial Inspections Completed in the reported month - Building                                                                                                                                                          | 126    | 44     | 55     | 119    | 104    | 79     | 48     | 120    | 109    | 93     | 117    | 107    |
| Initial Inspections Completed in the reported month - Roofing                                                                                                                                                           | 132    | 94     | 101    | 108    | 98     | 120    | 115    | 148    | 159    | 131    | 89     | 129    |
| Initial Inspections Completed in the reported month - Electrical                                                                                                                                                        | 138    | 51     | 69     | 118    | 83     | 87     | 57     | 102    | 74     | 61     | 89     | 140    |
| Initial Inspections Completed in the reported month - Mechanical                                                                                                                                                        | 47     | 83     | 195    | 67     | 57     | 58     | 47     | 67     | 59     | 77     | 61     | 80     |
| Initial Inspections Completed in the reported month - Plumbing                                                                                                                                                          | 112    | 48     | 59     | 65     | 94     | 142    | 84     | 58     | 57     | 49     | 68     | 45     |
| Initial Inspections Completed in the reported month - Unsafe Structures                                                                                                                                                 | 0      | 0      | 0      | 0      | 0      | 0      | 0      | 0      | 3      | 0      | 0      | 0      |
| Initial Inspections Completed in the reported month - Unknown                                                                                                                                                           | 2      | 0      | 3      | 0      | 0      | 0      | 1      | 1      | 0      | 0      | 0      | 2      |
| Initial Inspections Completed in the reported month                                                                                                                                                                     | 557    | 320    | 482    | 477    | 436    | 486    | 352    | 496    | 461    | 411    | 424    | 503    |
| Average days between Initial Inspection Requested and Initial Inspection Completed for cases inspected during the month and case open date as far back as October 2003 - Building                                       | 4.01   | 7.93   | 11.96  | 1.75   | 3.67   | 1.68   | 8.15   | 8.94   | 3.79   | 12.39  | 6.20   | 7.38   |
| Average days between Initial Inspection Requested and Initial Inspection Completed for cases inspected during the month and case open date as far back as October 2003 - Roofing                                        | 1.27   | 1.35   | 4.58   | 3.03   | 1.74   | 1.58   | 3.71   | 5.86   | 3.65   | 5.32   | 2.42   | 5.33   |
| Average days between Initial Inspection Requested and Initial Inspection Completed for cases inspected during the month and case open date as far back as October 2003 - Electrical                                     | 1.33   | 3.55   | 4.23   | 6.06   | 13.83  | 4.76   | 14.30  | 11.87  | 8.18   | 7.66   | 9.46   | 9.54   |
| Average days between Initial Inspection Requested and Initial Inspection Completed for cases inspected during the month and case open date as far back as October 2003 - Mechanical                                     | 5.17   | 2.18   | 1.11   | 6.60   | 6.18   | 4.36   | 4.85   | 4.04   | 3.47   | 7.82   | 4.23   | 4.28   |
| Average days between Initial Inspection Requested and Initial Inspection Completed for cases inspected during the month and case open date as far back as October 2003 - Plumbing                                       | 2.04   | 2.83   | 2.78   | 2.97   | 1.07   | 0.43   | 1.82   | 3.79   | 7.16   | 16.92  | 10.97  | 3.89   |
| Average days between Initial Inspection Requested and Initial Inspection Completed for cases inspected during the month and case open date as<br>far back as October 2003 - Handled by Unsafe Structure Unit Inspectors | 0.00   | 0.00   | 0.00   | 0.00   | 0.00   | 0.00   | 0.00   | 0.00   | 9.00   | 0.00   | 0.00   | 0.00   |
| Average days between Initial Inspection Requested and Initial Inspection Completed for cases inspected during the month and case open date as far back as October 2003 - Unknown                                        | 6.00   | 0.00   | 0.33   | 0.00   | 0.00   | 0.00   | 6.00   | 8.00   | 0.00   | 0.00   | 0.00   | 1.00   |
| Average days between Initial Inspection Requested and Initial Inspection Completed for cases inspected during the month and case open date as far back as October 2003                                                  | 2.40   | 3.04   | 3.72   | 3.95   | 4.94   | 2.16   | 5.74   | 7.36   | 4.86   | 9.12   | 6.57   | 6.62   |