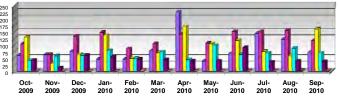

## MIAMI-DADE COUNTY BUILDING AND NEIGHBORHOOD COMPLIANCE DEPARTMENT Business Plan COMPLAINTS RECEIVED FOR BUILDING CODE VIOLATIONS FY 2009-2010

From October 2009 to September 2010

|                                                                                                                                                                                                                      | Oct-2009 | Nov-2009 | Dec-2009 | Jan-2010 | Feb-2010 | Mar-2010 | Apr-2010 | May-2010 | Jun-2010 | Jul-2010 | Aug-2010 | Sep-2010 |
|----------------------------------------------------------------------------------------------------------------------------------------------------------------------------------------------------------------------|----------|----------|----------|----------|----------|----------|----------|----------|----------|----------|----------|----------|
| Complaints Received - Building                                                                                                                                                                                       | 82       | 72       | 56       | 67       | 72       | 128      | 125      | 75       | 76       | 114      | 125      | 106      |
| Complaints Received - Roofing                                                                                                                                                                                        | 113      | 90       | 115      | 115      | 95       | 108      | 135      | 133      | 134      | 122      | 154      | 128      |
| Complaints Received - Electrical                                                                                                                                                                                     | 77       | 53       | 97       | 90       | 59       | 106      | 101      | 114      | 133      | 111      | 109      | 168      |
| Complaints Received - Mechanical                                                                                                                                                                                     | 47       | 49       | 55       | 82       | 44       | 76       | 49       | 105      | 52       | 65       | 109      | 59       |
| Complaints Received - Plumbing                                                                                                                                                                                       | 58       | 27       | 53       | 54       | 31       | 39       | 46       | 56       | 74       | 41       | 62       | 38       |
| Complaints Received - Unsafe Structures                                                                                                                                                                              | 1        | 0        | 15       | 12       | 7        | 7        | 8        | 13       | 3        | 0        | 8        | 15       |
| Complaints Received - Unknown                                                                                                                                                                                        | 10       | 15       | 0        | 1        | 10       | 0        | 0        | 0        | 0        | 0        | 7        | 4        |
| Complaints Received During Each Month of the Current Fiscal Year                                                                                                                                                     | 388      | 306      | 391      | 421      | 318      | 464      | 464      | 496      | 472      | 453      | 574      | 518      |
| Initial Inspections Completed in the reported month - Building                                                                                                                                                       | 61       | 63       | 76       | 46       | 46       | 77       | 225      | 39       | 67       | 143      | 122      | 72       |
| Initial Inspections Completed in the reported month - Roofing                                                                                                                                                        | 104      | 63       | 134      | 148      | 86       | 104      | 141      | 107      | 151      | 150      | 156      | 117      |
| Initial Inspections Completed in the reported month - Electrical                                                                                                                                                     | 128      | 28       | 64       | 135      | 49       | 70       | 169      | 105      | 117      | 75       | 59       | 160      |
| Initial Inspections Completed in the reported month - Mechanical                                                                                                                                                     | 42       | 58       | 61       | 77       | 48       | 72       | 44       | 98       | 63       | 69       | 88       | 69       |
| Initial Inspections Completed in the reported month - Plumbing                                                                                                                                                       | 42       | 13       | 61       | 54       | 46       | 44       | 39       | 38       | 90       | 35       | 38       | 37       |
| Initial Inspections Completed in the reported month - Unsafe Structures                                                                                                                                              | 2        | 0        | 5        | 21       | 15       | 10       | 9        | 13       | 3        | 0        | 8        | 15       |
| Initial Inspections Completed in the reported month - Unknown                                                                                                                                                        | 1        | 1        | 0        | 0        | 4        | 0        | 0        | 0        | 0        | 0        | 2        | 3        |
| Initial Inspections Completed in the reported month                                                                                                                                                                  | 380      | 226      | 401      | 481      | 294      | 377      | 627      | 400      | 491      | 472      | 473      | 473      |
| Average days between Initial Inspection Requested and Initial Inspection Completed for cases inspected during the month and case open date as far back as October 2003 - Building                                    | 4.38     | 3.78     | 14.74    | 20.57    | 6.76     | 16.70    | 22.16    | 11.51    | 7.43     | 12.24    | 7.31     | 5        |
| Average days between Initial Inspection Requested and Initial Inspection Completed for cases inspected during the month and case open date as far back as October 2003 - Roofing                                     | 5.42     | 2.16     | 8.66     | 22.84    | 10.15    | 13.54    | 13.68    | 4.04     | 3.50     | 8.11     | 4.40     | 5        |
| Average days between Initial Inspection Requested and Initial Inspection Completed for cases inspected during the month and case open date as far back as October 2003 - Electrical                                  | 55.70    | 7.61     | 10.56    | 59.22    | 15.16    | 23.06    | 79.66    | 30.36    | 14.72    | 8.69     | 19.36    | 23       |
| Average days between Initial Inspection Requested and Initial Inspection Completed for cases inspected during the month and case open date as far back as October 2003 - Mechanical                                  | 1.45     | 4.02     | 6.34     | 1.03     | 2.73     | 2.72     | 1.56     | 0.66     | 3.46     | 2.09     | 1.39     | 4        |
| Average days between Initial Inspection Requested and Initial Inspection Completed for cases inspected during the month and case open<br>date as far back as October 2003 - Plumbing                                 | 6.98     | 2.85     | 22.87    | 24.46    | 30.15    | 47.64    | 2.71     | 15.65    | 13.65    | 20.94    | 6.79     | 43       |
| Average days between initial inspection requested and initial inspection Completed for cases inspected during the month and case open date as far back as October 2003 - Handled by Unsafe Structure Unit Inspectors | 4.00     | 0.00     | 15.80    | 20.29    | 14.53    | 9.60     | 6.77     | 0.23     | 0.00     | 0.00     | 0.00     | 0        |
| Average days between Initial Inspection Requested and Initial Inspection Completed for cases inspected during the month and case open date as far back as October 2003 - Unknown                                     | 11.00    | 1.00     | 0.00     | 0.00     | 2.00     | 0.00     | 0.00     | 0.00     | 0.00     | 0.00     | 0.50     | 1        |
| Average days between Initial Inspection Requested and Initial Inspection Completed for cases inspected during the month and case open date as far back as October 2003                                               | 21.93    | 3.80     | 12.01    | 29.41    | 12.49    | 17.76    | 32.88    | 11.83    | 8.55     | 9.53     | 6.56     | 13.51    |