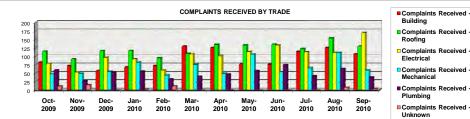

## MIAMI-DADE COUNTY BUILDING AND NEIGHBORHOOD COMPLIANCE DEPARTMENT Business Plan COMPLAINTS RECEIVED FOR BUILDING CODE VIOLATIONS FY 2009-2010

From October 2009 to September 2010

|                                                                                                                                                                                                                      | Oct-2009 | Nov-2009 | Dec-2009 | Jan-2010 | Feb-2010 | Mar-2010 | Apr-2010 | May-2010 | Jun-2010 | Jul-2010 | Aug-2010 | Sep-2010 |
|----------------------------------------------------------------------------------------------------------------------------------------------------------------------------------------------------------------------|----------|----------|----------|----------|----------|----------|----------|----------|----------|----------|----------|----------|
| Complaints Received - Building                                                                                                                                                                                       | 82       | 72       | 56       | 67       | 72       | 128      | 125      | 75       | 76       | 114      | 125      | 106      |
| Complaints Received - Roofing                                                                                                                                                                                        | 113      | 90       | 115      | 115      | 95       | 108      | 135      | 133      | 134      | 122      | 154      | 128      |
| Complaints Received - Electrical                                                                                                                                                                                     | 77       | 53       | 97       | 90       | 59       | 106      | 101      | 114      | 133      | 111      | 109      | 168      |
| Complaints Received - Mechanical                                                                                                                                                                                     | 47       | 49       | 55       | 82       | 44       | 76       | 49       | 105      | 52       | 65       | 109      | 59       |
| Complaints Received - Plumbing                                                                                                                                                                                       | 58       | 27       | 53       | 54       | 31       | 39       | 46       | 56       | 74       | 41       | 62       | 38       |
| Complaints Received - Unsafe Structures                                                                                                                                                                              | 1        | 0        | 15       | 12       | 7        | 7        | 8        | 13       | 3        | 0        | 8        | 15       |
| Complaints Received - Unknown                                                                                                                                                                                        | 10       | 15       | 0        | 1        | 10       | 0        | 0        | 0        | 0        | 0        | 7        | 4        |
| Complaints Received During Each Month of the Current Fiscal Year                                                                                                                                                     | 388      | 306      | 391      | 421      | 318      | 464      | 464      | 496      | 472      | 453      | 574      | 518      |
| Initial Inspections Completed in the reported month - Building                                                                                                                                                       | 61       | 63       | 76       | 46       | 46       | 77       | 225      | 39       | 67       | 143      | 122      | 72       |
| Initial Inspections Completed in the reported month - Roofing                                                                                                                                                        | 104      | 63       | 134      | 148      | 86       | 104      | 141      | 107      | 151      | 150      | 156      | 117      |
| Initial Inspections Completed in the reported month - Electrical                                                                                                                                                     | 128      | 28       | 64       | 135      | 49       | 70       | 169      | 105      | 117      | 75       | 59       | 160      |
| Initial Inspections Completed in the reported month - Mechanical                                                                                                                                                     | 42       | 58       | 61       | 77       | 48       | 72       | 44       | 98       | 63       | 69       | 88       | 69       |
| Initial Inspections Completed in the reported month - Plumbing                                                                                                                                                       | 42       | 13       | 61       | 54       | 46       | 44       | 39       | 38       | 90       | 35       | 38       | 37       |
| Initial Inspections Completed in the reported month - Unsafe Structures                                                                                                                                              | 2        | 0        | 5        | 21       | 15       | 10       | 9        | 13       | 3        | 0        | 8        | 15       |
| Initial Inspections Completed in the reported month - Unknown                                                                                                                                                        | 1        | 1        | 0        | 0        | 4        | 0        | 0        | 0        | 0        | 0        | 2        | 3        |
| Initial Inspections Completed in the reported month                                                                                                                                                                  | 380      | 226      | 401      | 481      | 294      | 377      | 627      | 400      | 491      | 472      | 473      | 473      |
| Average days between Initial Inspection Requested and Initial Inspection Completed for cases inspected during the month and case open date as far back as October 2003 - Building                                    | 4.38     | 3.78     | 14.74    | 20.57    | 6.76     | 16.70    | 22.16    | 11.51    | 7.43     | 12.24    | 7.31     | 5        |
| Average days between Initial Inspection Requested and Initial Inspection Completed for cases inspected during the month and case open date as far back as October 2003 - Roofing                                     | 5.42     | 2.16     | 8.66     | 22.84    | 10.15    | 13.54    | 13.68    | 4.04     | 3.50     | 8.11     | 4.40     | 5        |
| Average days between Initial Inspection Requested and Initial Inspection Completed for cases inspected during the month and case open date as far back as October 2003 - Electrical                                  | 55.70    | 7.61     | 10.56    | 59.22    | 15.16    | 23.06    | 79.66    | 30.36    | 14.72    | 8.69     | 19.36    | 23       |
| Average days between Initial Inspection Requested and Initial Inspection Completed for cases inspected during the month and case open date as far back as October 2003 - Mechanical                                  | 1.45     | 4.02     | 6.34     | 1.03     | 2.73     | 2.72     | 1.56     | 0.66     | 3.46     | 2.09     | 1.39     | 4        |
| Average days between Initial Inspection Requested and Initial Inspection Completed for cases inspected during the month and case open<br>date as far back as October 2003 - Plumbing                                 | 6.98     | 2.85     | 22.87    | 24.46    | 30.15    | 47.64    | 2.71     | 15.65    | 13.65    | 20.94    | 6.79     | 43       |
| Average days between initial inspection requested and initial inspection Completed for cases inspected during the month and case open date as far back as October 2003 - Handled by Unsafe Structure Unit Inspectors | 4.00     | 0.00     | 15.80    | 20.29    | 14.53    | 9.60     | 6.77     | 0.23     | 0.00     | 0.00     | 0.00     | 0        |
| Average days between Initial Inspection Requested and Initial Inspection Completed for cases inspected during the month and case open date as far back as October 2003 - Unknown                                     | 11.00    | 1.00     | 0.00     | 0.00     | 2.00     | 0.00     | 0.00     | 0.00     | 0.00     | 0.00     | 0.50     | 1        |
| Average days between Initial Inspection Requested and Initial Inspection Completed for cases inspected during the month and case open date as far back as October 2003                                               | 21.93    | 3.80     | 12.01    | 29.41    | 12.49    | 17.76    | 32.88    | 11.83    | 8.55     | 9.53     | 6.56     | 13.51    |