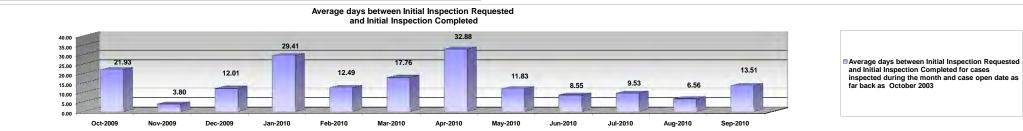

## MIAMI-DADE COUNTY BUILDING AND NEIGHBORHOOD COMPLIANCE DEPARTMENT Business Plan COMPLAINTS RECEIVED FOR BUILDING CODE VIOLATIONS FY 2009-2010

From October 2009 to September 2010

|                                                                                                                                                                                                                      | Oct-2009 | Nov-2009 | Dec-2009 | Jan-2010 | Feb-2010 | Mar-2010 | Apr-2010 | May-2010 | Jun-2010 | Jul-2010 | Aug-2010 | Sep-2010 |
|----------------------------------------------------------------------------------------------------------------------------------------------------------------------------------------------------------------------|----------|----------|----------|----------|----------|----------|----------|----------|----------|----------|----------|----------|
| Complaints Received - Building                                                                                                                                                                                       | 82       | 72       | 56       | 67       | 72       | 128      | 125      | 75       | 76       | 114      | 125      | 106      |
| Complaints Received - Roofing                                                                                                                                                                                        | 113      | 90       | 115      | 115      | 95       | 108      | 135      | 133      | 134      | 122      | 154      | 128      |
| Complaints Received - Electrical                                                                                                                                                                                     | 77       | 53       | 97       | 90       | 59       | 106      | 101      | 114      | 133      | 111      | 109      | 168      |
| Complaints Received - Mechanical                                                                                                                                                                                     | 47       | 49       | 55       | 82       | 44       | 76       | 49       | 105      | 52       | 65       | 109      | 59       |
| Complaints Received - Plumbing                                                                                                                                                                                       | 58       | 27       | 53       | 54       | 31       | 39       | 46       | 56       | 74       | 41       | 62       | 38       |
| Complaints Received - Unsafe Structures                                                                                                                                                                              | 1        | 0        | 15       | 12       | 7        | 7        | 8        | 13       | 3        | 0        | 8        | 15       |
| Complaints Received - Unknown                                                                                                                                                                                        | 10       | 15       | 0        | 1        | 10       | 0        | 0        | 0        | 0        | 0        | 7        | 4        |
| Complaints Received During Each Month of the Current Fiscal Year                                                                                                                                                     | 388      | 306      | 391      | 421      | 318      | 464      | 464      | 496      | 472      | 453      | 574      | 518      |
| Initial Inspections Completed in the reported month - Building                                                                                                                                                       | 61       | 63       | 76       | 46       | 46       | 77       | 225      | 39       | 67       | 143      | 122      | 72       |
| Initial Inspections Completed in the reported month - Roofing                                                                                                                                                        | 104      | 63       | 134      | 148      | 86       | 104      | 141      | 107      | 151      | 150      | 156      | 117      |
| Initial Inspections Completed in the reported month - Electrical                                                                                                                                                     | 128      | 28       | 64       | 135      | 49       | 70       | 169      | 105      | 117      | 75       | 59       | 160      |
| Initial Inspections Completed in the reported month - Mechanical                                                                                                                                                     | 42       | 58       | 61       | 77       | 48       | 72       | 44       | 98       | 63       | 69       | 88       | 69       |
| Initial Inspections Completed in the reported month - Plumbing                                                                                                                                                       | 42       | 13       | 61       | 54       | 46       | 44       | 39       | 38       | 90       | 35       | 38       | 37       |
| Initial Inspections Completed in the reported month - Unsafe Structures                                                                                                                                              | 2        | 0        | 5        | 21       | 15       | 10       | 9        | 13       | 3        | 0        | 8        | 15       |
| Initial Inspections Completed in the reported month - Unknown                                                                                                                                                        | 1        | 1        | 0        | 0        | 4        | 0        | 0        | 0        | 0        | 0        | 2        | 3        |
| Initial Inspections Completed in the reported month                                                                                                                                                                  | 380      | 226      | 401      | 481      | 294      | 377      | 627      | 400      | 491      | 472      | 473      | 473      |
| Average days between Initial Inspection Requested and Initial Inspection Completed for cases inspected during the month and case open date as far back as October 2003 - Building                                    | 4.38     | 3.78     | 14.74    | 20.57    | 6.76     | 16.70    | 22.16    | 11.51    | 7.43     | 12.24    | 7.31     | 5        |
| Average days between Initial Inspection Requested and Initial Inspection Completed for cases inspected during the month and case open date as far back as October 2003 - Roofing                                     | 5.42     | 2.16     | 8.66     | 22.84    | 10.15    | 13.54    | 13.68    | 4.04     | 3.50     | 8.11     | 4.40     | 5        |
| Average days between Initial Inspection Requested and Initial Inspection Completed for cases inspected during the month and case open date as far back as October 2003 - Electrical                                  | 55.70    | 7.61     | 10.56    | 59.22    | 15.16    | 23.06    | 79.66    | 30.36    | 14.72    | 8.69     | 19.36    | 23       |
| Average days between Initial Inspection Requested and Initial Inspection Completed for cases inspected during the month and case open date as far back as October 2003 - Mechanical                                  | 1.45     | 4.02     | 6.34     | 1.03     | 2.73     | 2.72     | 1.56     | 0.66     | 3.46     | 2.09     | 1.39     | 4        |
| Average days between Initial Inspection Requested and Initial Inspection Completed for cases inspected during the month and case open<br>date as far back as October 2003 - Plumbing                                 | 6.98     | 2.85     | 22.87    | 24.46    | 30.15    | 47.64    | 2.71     | 15.65    | 13.65    | 20.94    | 6.79     | 43       |
| Average days between initial inspection requested and initial inspection Completed for cases inspected during the month and case open date as far back as October 2003 - Handled by Unsafe Structure Unit Inspectors | 4.00     | 0.00     | 15.80    | 20.29    | 14.53    | 9.60     | 6.77     | 0.23     | 0.00     | 0.00     | 0.00     | 0        |
| Average days between Initial Inspection Requested and Initial Inspection Completed for cases inspected during the month and case open date as far back as October 2003 - Unknown                                     | 11.00    | 1.00     | 0.00     | 0.00     | 2.00     | 0.00     | 0.00     | 0.00     | 0.00     | 0.00     | 0.50     | 1        |
| Average days between Initial Inspection Requested and Initial Inspection Completed for cases inspected during the month and case open date as far back as October 2003                                               | 21.93    | 3.80     | 12.01    | 29.41    | 12.49    | 17.76    | 32.88    | 11.83    | 8.55     | 9.53     | 6.56     | 13.51    |