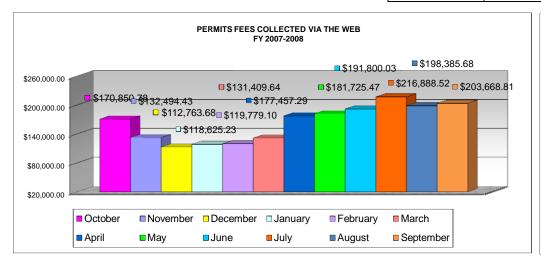

## MIAMI-DADE COUNTY BUILDING DEPARTMENT PERMIT SERVICES DIVISION

WEB STATISTICS PERMITS ISSUED FY 2007 - 2008

|                | (      | Oct-07       | No     | ov-07        | D      | ec-07        |        | Jan-08       | F      | eb-08        | М      | ar-08        | F      | pr-08        | N      | lay-08       | J      | un-08        | J      | ul-08        | A      | \ug-08       | ş      | Sep-08       |
|----------------|--------|--------------|--------|--------------|--------|--------------|--------|--------------|--------|--------------|--------|--------------|--------|--------------|--------|--------------|--------|--------------|--------|--------------|--------|--------------|--------|--------------|
|                | Number | Amount       |
| Roofing        | 223    | \$46,537.11  | 168    | \$38,013.55  | 124    | \$30,308.63  | 128    | \$32,983.35  | 144    | \$33,794.81  | 144    | \$32,625.75  | 279    | \$66,343.19  | 330    | \$72,912.12  | 349    | \$73,936.90  | 434    | \$88,349.43  | 314    | \$73,816.36  | 282    | \$63,034.34  |
| Electrical     | 301    | \$57,056.55  | 237    | \$40,656.56  | 200    | \$26,623.52  | 260    | \$39,493.42  | 202    | \$31,869.52  | 268    | \$45,004.75  | 261    | \$36,844.45  | 265    | \$43,846.73  | 348    | \$40,114.77  | 369    | \$43,265.96  | 291    | \$44,022.48  | 314    | \$45,048.92  |
| Mechanical     | 145    | \$31,397.04  | 99     | \$29,708.63  | 114    | \$32,384.45  | 94     | \$18,265.63  | 101    | \$17,605.99  | 116    | \$21,853.23  | 129    | \$37,728.25  | 153    | \$25,422.43  | 174    | \$31,659.34  | 179    | \$38,471.59  | 154    | \$35,872.72  | 135    | \$34,340.83  |
| Plumbing       | 174    | \$34,949.91  | 96     | \$23,617.69  | 90     | \$23,143.69  | 130    | \$26,529.05  | 116    | \$36,259.78  | 111    | \$26,335.15  | 130    | \$25,395.21  | 117    | \$21,833.38  | 119    | \$19,598.40  | 132    | \$20,295.58  | 105    | \$19,153.89  | 119    | \$34,980.59  |
| Storm Panels   | 9      | \$910.17     | 6      | \$498.00     | 3      | \$303.39     | 15     | \$1,353.78   | 3      | \$249.00     | 88     | \$5,590.76   | 182    | \$11,146.19  | 269    | \$17,710.81  | 363    | \$26,490.62  | 384    | \$26,505.96  | 359    | \$25,520.23  | 364    | \$26,264.13  |
|                |        |              |        |              |        |              |        |              |        |              |        |              |        |              |        |              |        |              |        |              |        |              |        |              |
| tal Per Month: | 852    | \$170,850.78 | 606    | \$132,494.43 | 531    | \$112,763.68 | 627    | \$118,625.23 | 563    | \$119,779.10 | 727    | \$131,409.64 | 799    | \$177,457.29 | 865    | \$181,725.47 | 1,353  | \$191,800.03 | 1,498  | \$216,888.52 | 1,223  | \$198,385.68 | 1,214  | \$203,668.81 |