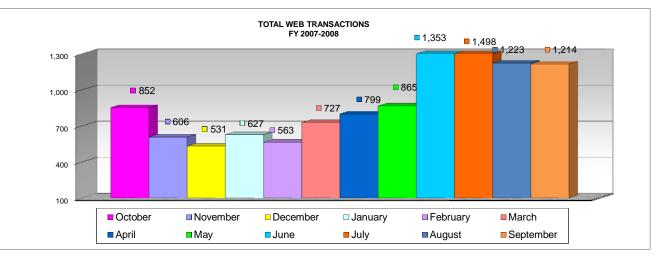

## MIAMI-DADE COUNTY BUILDING DEPARTMENT PERMIT SERVICES DIVISION

WEB STATISTICS PERMITS ISSUED FY 2007 - 2008

|                | (      | Oct-07       | No     | ov-07        | D      | ec-07        |        | Jan-08       | F      | eb-08        | М      | ar-08        | F      | pr-08        | N      | lay-08       | J      | un-08        | J      | ul-08        | A      | \ug-08       | ş      | Sep-08       |
|----------------|--------|--------------|--------|--------------|--------|--------------|--------|--------------|--------|--------------|--------|--------------|--------|--------------|--------|--------------|--------|--------------|--------|--------------|--------|--------------|--------|--------------|
|                | Number | Amount       |
| Roofing        | 223    | \$46,537.11  | 168    | \$38,013.55  | 124    | \$30,308.63  | 128    | \$32,983.35  | 144    | \$33,794.81  | 144    | \$32,625.75  | 279    | \$66,343.19  | 330    | \$72,912.12  | 349    | \$73,936.90  | 434    | \$88,349.43  | 314    | \$73,816.36  | 282    | \$63,034.34  |
| Electrical     | 301    | \$57,056.55  | 237    | \$40,656.56  | 200    | \$26,623.52  | 260    | \$39,493.42  | 202    | \$31,869.52  | 268    | \$45,004.75  | 261    | \$36,844.45  | 265    | \$43,846.73  | 348    | \$40,114.77  | 369    | \$43,265.96  | 291    | \$44,022.48  | 314    | \$45,048.92  |
| Mechanical     | 145    | \$31,397.04  | 99     | \$29,708.63  | 114    | \$32,384.45  | 94     | \$18,265.63  | 101    | \$17,605.99  | 116    | \$21,853.23  | 129    | \$37,728.25  | 153    | \$25,422.43  | 174    | \$31,659.34  | 179    | \$38,471.59  | 154    | \$35,872.72  | 135    | \$34,340.83  |
| Plumbing       | 174    | \$34,949.91  | 96     | \$23,617.69  | 90     | \$23,143.69  | 130    | \$26,529.05  | 116    | \$36,259.78  | 111    | \$26,335.15  | 130    | \$25,395.21  | 117    | \$21,833.38  | 119    | \$19,598.40  | 132    | \$20,295.58  | 105    | \$19,153.89  | 119    | \$34,980.59  |
| Storm Panels   | 9      | \$910.17     | 6      | \$498.00     | 3      | \$303.39     | 15     | \$1,353.78   | 3      | \$249.00     | 88     | \$5,590.76   | 182    | \$11,146.19  | 269    | \$17,710.81  | 363    | \$26,490.62  | 384    | \$26,505.96  | 359    | \$25,520.23  | 364    | \$26,264.13  |
|                |        |              |        |              |        |              |        |              |        |              |        |              |        |              |        |              |        |              |        |              |        |              |        |              |
| tal Per Month: | 852    | \$170,850.78 | 606    | \$132,494.43 | 531    | \$112,763.68 | 627    | \$118,625.23 | 563    | \$119,779.10 | 727    | \$131,409.64 | 799    | \$177,457.29 | 865    | \$181,725.47 | 1,353  | \$191,800.03 | 1,498  | \$216,888.52 | 1,223  | \$198,385.68 | 1,214  | \$203,668.81 |