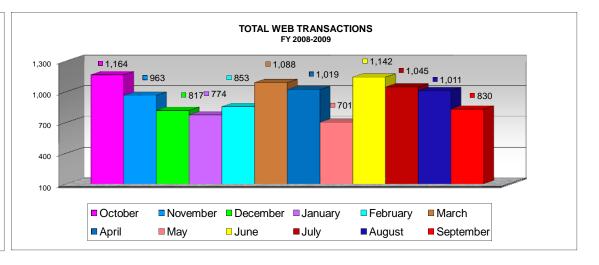

## MIAMI-DADE COUNTY BUILDING DEPARTMENT PERMIT SERVICES DIVISION

WEB STATISTICS PERMITS ISSUED FY 2008 - 2009

|                | 0      | ct-08        | No     | ov-08        | D      | ec-08        | J      | an-09        | F      | eb-09        | М      | ar-09        | Δ      | pr-09        | N      | lay-09       | J      | un-09        | J      | ul-09        | Δ      | ug-09        | S      | Sep-09       |
|----------------|--------|--------------|--------|--------------|--------|--------------|--------|--------------|--------|--------------|--------|--------------|--------|--------------|--------|--------------|--------|--------------|--------|--------------|--------|--------------|--------|--------------|
|                | Number | Amount       |
| Roofing        | 322    | \$86,620.15  | 259    | \$80,938.46  | 227    | \$76,238.75  | 186    | \$80,619.92  | 204    | \$60,088.53  | 279    | \$73,857.47  | 246    | \$87,298.12  | 288    | \$99,525.25  | 308    | \$75,144.20  | 299    | \$89,010.84  | 217    | \$66,053.39  | 211    | \$55,537.15  |
| Electrical     | 289    | \$59,730.00  | 274    | \$47,345.58  | 214    | \$38,345.52  | 208    | \$33,196.78  | 213    | \$36,460.53  | 278    | \$44,584.33  | 236    | \$39,984.15  | 204    | \$30,694.82  | 266    | \$45,897.83  | 243    | \$40,110.24  | 270    | \$51,914.38  | 196    | \$33,268.16  |
| Mechanical     | 138    | \$26,109.55  | 138    | \$54,640.60  | 85     | \$22,004.26  | 126    | \$26,429.24  | 96     | \$18,916.20  | 114    | \$26,511.58  | 137    | \$35,075.74  | 123    | \$20,732.66  | 113    | \$48,983.42  | 150    | \$57,282.38  | 156    | \$37,304.32  | 119    | \$22,963.72  |
| Plumbing       | 94     | \$24,361.89  | 102    | \$22,247.49  | 74     | \$15,064.66  | 75     | \$12,545.15  | 102    | \$20,398.25  | 86     | \$14,352.27  | 86     | \$18,607.60  | 86     | \$13,269.07  | 106    | \$39,087.31  | 81     | \$36,592.94  | 98     | \$17,303.12  | 100    | \$20,161.58  |
| Storm Panels   | 321    | \$32,543.72  | 190    | \$18,387.20  | 217    | \$23,587.83  | 179    | \$20,341.42  | 238    | \$24,095.15  | 331    | \$35,848.78  | 314    | \$27,126.88  | 389    | \$37,948.02  | 349    | \$33,262.81  | 272    | \$26,139.17  | 270    | \$31,533.70  | 204    | \$19,400.75  |
|                |        |              |        |              |        |              |        |              |        |              |        |              |        |              |        |              |        |              |        |              |        |              |        |              |
| tal Per Month: | 1,164  | \$229,365.31 | 963    | \$223,559.33 | 817    | \$175,241.02 | 774    | \$173,132.51 | 853    | \$159,958.66 | 1,088  | \$195,154.43 | 1,019  | \$208,092.49 | 701    | \$202,169.82 | 1,142  | \$242,375.57 | 1,045  | \$249,135.57 | 1,011  | \$204,108.91 | 830    | \$151,331.36 |