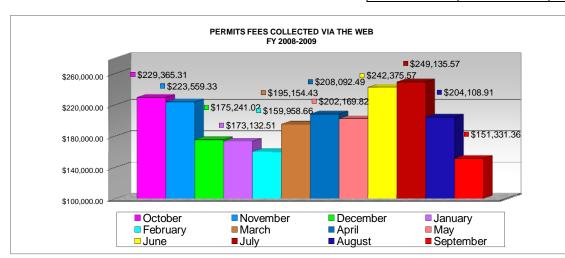

## MIAMI-DADE COUNTY BUILDING DEPARTMENT PERMIT SERVICES DIVISION

WEB STATISTICS PERMITS ISSUED FY 2008 - 2009

|                | 0      | ct-08        | No     | ov-08        | D      | ec-08        | J      | an-09        | F      | eb-09        | М      | ar-09        | Δ      | pr-09        | N      | lay-09       | J      | un-09        | J      | ul-09        | Δ      | ug-09        | S      | Sep-09       |
|----------------|--------|--------------|--------|--------------|--------|--------------|--------|--------------|--------|--------------|--------|--------------|--------|--------------|--------|--------------|--------|--------------|--------|--------------|--------|--------------|--------|--------------|
|                | Number | Amount       |
| Roofing        | 322    | \$86,620.15  | 259    | \$80,938.46  | 227    | \$76,238.75  | 186    | \$80,619.92  | 204    | \$60,088.53  | 279    | \$73,857.47  | 246    | \$87,298.12  | 288    | \$99,525.25  | 308    | \$75,144.20  | 299    | \$89,010.84  | 217    | \$66,053.39  | 211    | \$55,537.15  |
| Electrical     | 289    | \$59,730.00  | 274    | \$47,345.58  | 214    | \$38,345.52  | 208    | \$33,196.78  | 213    | \$36,460.53  | 278    | \$44,584.33  | 236    | \$39,984.15  | 204    | \$30,694.82  | 266    | \$45,897.83  | 243    | \$40,110.24  | 270    | \$51,914.38  | 196    | \$33,268.16  |
| Mechanical     | 138    | \$26,109.55  | 138    | \$54,640.60  | 85     | \$22,004.26  | 126    | \$26,429.24  | 96     | \$18,916.20  | 114    | \$26,511.58  | 137    | \$35,075.74  | 123    | \$20,732.66  | 113    | \$48,983.42  | 150    | \$57,282.38  | 156    | \$37,304.32  | 119    | \$22,963.72  |
| Plumbing       | 94     | \$24,361.89  | 102    | \$22,247.49  | 74     | \$15,064.66  | 75     | \$12,545.15  | 102    | \$20,398.25  | 86     | \$14,352.27  | 86     | \$18,607.60  | 86     | \$13,269.07  | 106    | \$39,087.31  | 81     | \$36,592.94  | 98     | \$17,303.12  | 100    | \$20,161.58  |
| Storm Panels   | 321    | \$32,543.72  | 190    | \$18,387.20  | 217    | \$23,587.83  | 179    | \$20,341.42  | 238    | \$24,095.15  | 331    | \$35,848.78  | 314    | \$27,126.88  | 389    | \$37,948.02  | 349    | \$33,262.81  | 272    | \$26,139.17  | 270    | \$31,533.70  | 204    | \$19,400.75  |
|                |        |              |        |              |        |              |        |              |        |              |        |              |        |              |        |              |        |              |        |              |        |              |        |              |
| tal Per Month: | 1,164  | \$229,365.31 | 963    | \$223,559.33 | 817    | \$175,241.02 | 774    | \$173,132.51 | 853    | \$159,958.66 | 1,088  | \$195,154.43 | 1,019  | \$208,092.49 | 701    | \$202,169.82 | 1,142  | \$242,375.57 | 1,045  | \$249,135.57 | 1,011  | \$204,108.91 | 830    | \$151,331.36 |