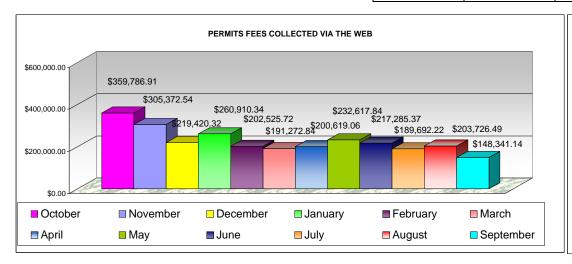

## MIAMI-DADE COUNTY BUILDING DEPARTMENT PERMIT SERVICES DIVISION

WEB STATISTICS PERMITS ISSUED FY 2006 - 2007

|                | C      | Oct-06       | N      | ov-06        | D      | ec-06        | J      | an-07        | F      | eb-07        | М      | ar-07        | A      | \pr-07       | N      | /lay-07      | J      | un-07        | J      | ul-07        | А      | ug-07        | S      | Sep-07       |
|----------------|--------|--------------|--------|--------------|--------|--------------|--------|--------------|--------|--------------|--------|--------------|--------|--------------|--------|--------------|--------|--------------|--------|--------------|--------|--------------|--------|--------------|
|                | Number | Amount       |
| Roofing        | 456    | \$97,768.42  | 502    | \$109,176.82 | 337    | \$75,462.71  | 399    | \$88,217.45  | 301    | \$74,574.26  | 327    | \$71,107.01  | 365    | \$75,846.53  | 386    | \$76,774.71  | 308    | \$58,896.80  | 249    | \$50,499.32  | 238    | \$49,491.48  | 155    | \$36,786.87  |
| Electrical     | 506    | \$104,726.86 | 479    | \$94,267.56  | 340    | \$70,469.08  | 414    | \$77,973.66  | 360    | \$53,430.84  | 325    | \$47,681.08  | 337    | \$50,731.23  | 354    | \$52,982.39  | 348    | \$61,619.25  | 302    | \$44,394.87  | 322    | \$73,412.34  | 308    | \$39,101.88  |
| Mechanical     | 323    | \$83,563.29  | 199    | \$56,581.33  | 180    | \$38,389.75  | 156    | \$38,559.20  | 128    | \$30,651.91  | 169    | \$36,274.18  | 154    | \$34,327.17  | 174    | \$55,162.54  | 220    | \$49,829.38  | 184    | \$51,150.44  | 186    | \$42,744.59  | 153    | \$33,363.26  |
| Plumbing       | 272    | \$71,155.34  | 299    | \$43,383.44  | 227    | \$34,517.78  | 233    | \$54,778.53  | 165    | \$43,121.71  | 184    | \$32,864.79  | 187    | \$36,145.13  | 190    | \$45,817.81  | 214    | \$44,424.16  | 213    | \$42,182.20  | 155    | \$36,615.52  | 163    | \$38,067.94  |
| Storm Panels   | 31     | \$2,573.00   | 23     | \$1,963.39   | 7      | \$581.00     | 13     | \$1,381.50   | 9      | \$747.00     | 39     | \$3,345.78   | 43     | \$3,569.00   | 22     | \$1,880.39   | 29     | \$2,515.78   | 17     | \$1,465.39   | 15     | \$1,462.56   | 12     | \$1,021.19   |
|                |        |              |        |              |        |              |        |              |        |              |        |              |        |              |        |              |        |              |        |              |        |              |        |              |
| tal Per Month: | 1,588  | \$359,786.91 | 1,502  | \$305,372.54 | 1,091  | \$219,420.32 | 1,215  | \$260,910.34 | 954    | \$202,525.72 | 1,044  | \$191,272.84 | 1,043  | \$200,619.06 | 1,104  | \$232,617.84 | 1,119  | \$217,285.37 | 965    | \$189,692.22 | 916    | \$203,726.49 | 791    | \$148,341.14 |