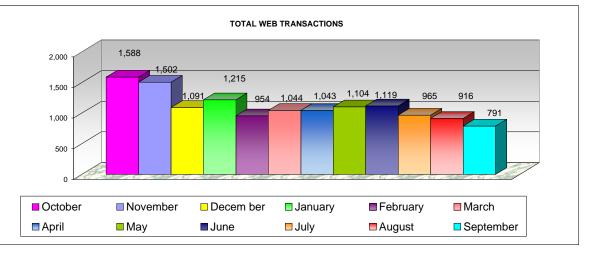

## MIAMI-DADE COUNTY BUILDING DEPARTMENT PERMIT SERVICES DIVISION

WEB STATISTICS PERMITS ISSUED FY 2006 - 2007

|                | C      | Oct-06       | N      | ov-06        | D      | ec-06        | J      | an-07        | F      | eb-07        | М      | ar-07        | A      | \pr-07       | N      | /lay-07      | J      | un-07        | J      | ul-07        | А      | ug-07        | S      | Sep-07       |
|----------------|--------|--------------|--------|--------------|--------|--------------|--------|--------------|--------|--------------|--------|--------------|--------|--------------|--------|--------------|--------|--------------|--------|--------------|--------|--------------|--------|--------------|
|                | Number | Amount       |
| Roofing        | 456    | \$97,768.42  | 502    | \$109,176.82 | 337    | \$75,462.71  | 399    | \$88,217.45  | 301    | \$74,574.26  | 327    | \$71,107.01  | 365    | \$75,846.53  | 386    | \$76,774.71  | 308    | \$58,896.80  | 249    | \$50,499.32  | 238    | \$49,491.48  | 155    | \$36,786.87  |
| Electrical     | 506    | \$104,726.86 | 479    | \$94,267.56  | 340    | \$70,469.08  | 414    | \$77,973.66  | 360    | \$53,430.84  | 325    | \$47,681.08  | 337    | \$50,731.23  | 354    | \$52,982.39  | 348    | \$61,619.25  | 302    | \$44,394.87  | 322    | \$73,412.34  | 308    | \$39,101.88  |
| Mechanical     | 323    | \$83,563.29  | 199    | \$56,581.33  | 180    | \$38,389.75  | 156    | \$38,559.20  | 128    | \$30,651.91  | 169    | \$36,274.18  | 154    | \$34,327.17  | 174    | \$55,162.54  | 220    | \$49,829.38  | 184    | \$51,150.44  | 186    | \$42,744.59  | 153    | \$33,363.26  |
| Plumbing       | 272    | \$71,155.34  | 299    | \$43,383.44  | 227    | \$34,517.78  | 233    | \$54,778.53  | 165    | \$43,121.71  | 184    | \$32,864.79  | 187    | \$36,145.13  | 190    | \$45,817.81  | 214    | \$44,424.16  | 213    | \$42,182.20  | 155    | \$36,615.52  | 163    | \$38,067.94  |
| Storm Panels   | 31     | \$2,573.00   | 23     | \$1,963.39   | 7      | \$581.00     | 13     | \$1,381.50   | 9      | \$747.00     | 39     | \$3,345.78   | 43     | \$3,569.00   | 22     | \$1,880.39   | 29     | \$2,515.78   | 17     | \$1,465.39   | 15     | \$1,462.56   | 12     | \$1,021.19   |
|                |        |              |        |              |        |              |        |              |        |              |        |              |        |              |        |              |        |              |        |              |        |              |        |              |
| tal Per Month: | 1,588  | \$359,786.91 | 1,502  | \$305,372.54 | 1,091  | \$219,420.32 | 1,215  | \$260,910.34 | 954    | \$202,525.72 | 1,044  | \$191,272.84 | 1,043  | \$200,619.06 | 1,104  | \$232,617.84 | 1,119  | \$217,285.37 | 965    | \$189,692.22 | 916    | \$203,726.49 | 791    | \$148,341.14 |