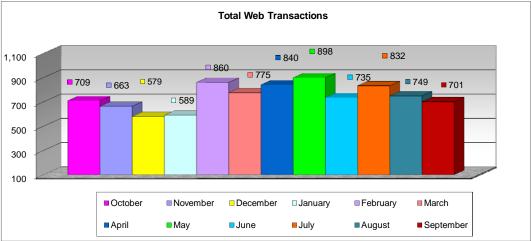

## BUILDING DEPARTMENT PERMIT SERVICES DIVISION

WEB STATISTICS RE-INSPECTION FEES FY 2007 - 2008

|                  | Oc           | t-07        | No           | v-07        | Dec          | -07         | Jan-         | 08          | Feb          | -08         | Mai          | -08         | Ap           | r-08        | Ma           | y-08        | Ju           | n-08        | Jul          | -08         | Au           | g-08        | Sep          | )-08        |
|------------------|--------------|-------------|--------------|-------------|--------------|-------------|--------------|-------------|--------------|-------------|--------------|-------------|--------------|-------------|--------------|-------------|--------------|-------------|--------------|-------------|--------------|-------------|--------------|-------------|
|                  | Transactions | Amount      |
| Building         | 361          | \$26,502.12 | 352          | \$26,731.08 | 297          | \$20,491.92 | 298          | \$21,293.28 | 400          | \$39,209.40 | 364          | \$38,694.24 | 356          | \$41,899.68 | 443          | \$51,287.04 | 351          | \$40,583.16 | 374          | \$37,434.96 | 348          | \$36,061.20 | 308          | \$29,822.04 |
| Electrical       | 134          | \$8,299.80  | 139          | \$8,872.20  | 134          | \$8,185.32  | 131          | \$7,612.92  | 201          | \$14,996.88 | 199          | \$12,650.04 | 238          | \$15,569.28 | 225          | \$15,855.48 | 191          | \$13,107.96 | 238          | \$16,427.88 | 207          | \$13,966.56 | 199          | \$14,882.40 |
| Mechanical       | 74           | \$4,521.96  | 57           | \$3,262.68  | 47           | \$2,747.52  | 64           | \$4,006.80  | 72           | \$4,693.68  | 71           | \$5,037.12  | 80           | \$4,750.92  | 63           | \$4,808.16  | 54           | \$3,491.64  | 57           | \$3,663.36  | 37           | \$2,346.84  | 42           | \$2,804.76  |
| Plumbing         | 140          | \$9,845.28  | 115          | \$7,841.88  | 101          | \$6,697.08  | 96           | \$6,525.36  | 187          | \$13,279.68 | 141          | \$10,703.88 | 166          | \$13,279.68 | 167          | \$12,936.24 | 139          | \$10,589.40 | 163          | \$12,592.80 | 157          | \$13,909.32 | 152          | \$10,875.60 |
|                  |              |             |              |             |              |             |              |             |              |             |              |             |              |             |              |             |              |             |              |             |              |             |              |             |
| Total Per Month: | 709          | \$49,169.16 | 663          | \$46,707.84 | 579          | \$38,121.84 | 589          | \$39,438.36 | 860          | \$72,179.64 | 775          | \$67,085.28 | 840          | \$75,499.56 | 898          | \$84,886.92 | 735          | \$67,772.16 | 832          | \$70,119.00 | 749          | \$66,283.92 | 701          | \$58,384.80 |