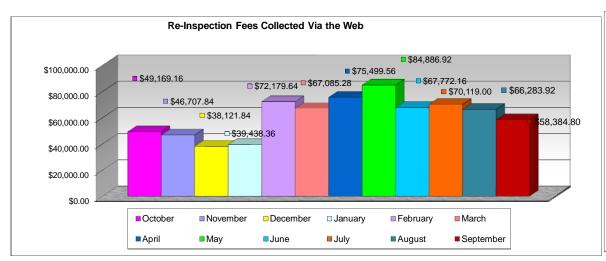

## BUILDING DEPARTMENT PERMIT SERVICES DIVISION

WEB STATISTICS RE-INSPECTION FEES FY 2007 - 2008

|                  | Oc           | t-07        | No           | v-07        | Dec          | -07         | Jan-         | 08          | Feb          | -08         | Mai          | -08         | Ap           | r-08        | Ma           | y-08        | Ju           | n-08        | Jul          | -08         | Au           | g-08        | Sep          | )-08        |
|------------------|--------------|-------------|--------------|-------------|--------------|-------------|--------------|-------------|--------------|-------------|--------------|-------------|--------------|-------------|--------------|-------------|--------------|-------------|--------------|-------------|--------------|-------------|--------------|-------------|
|                  | Transactions | Amount      |
| Building         | 361          | \$26,502.12 | 352          | \$26,731.08 | 297          | \$20,491.92 | 298          | \$21,293.28 | 400          | \$39,209.40 | 364          | \$38,694.24 | 356          | \$41,899.68 | 443          | \$51,287.04 | 351          | \$40,583.16 | 374          | \$37,434.96 | 348          | \$36,061.20 | 308          | \$29,822.04 |
| Electrical       | 134          | \$8,299.80  | 139          | \$8,872.20  | 134          | \$8,185.32  | 131          | \$7,612.92  | 201          | \$14,996.88 | 199          | \$12,650.04 | 238          | \$15,569.28 | 225          | \$15,855.48 | 191          | \$13,107.96 | 238          | \$16,427.88 | 207          | \$13,966.56 | 199          | \$14,882.40 |
| Mechanical       | 74           | \$4,521.96  | 57           | \$3,262.68  | 47           | \$2,747.52  | 64           | \$4,006.80  | 72           | \$4,693.68  | 71           | \$5,037.12  | 80           | \$4,750.92  | 63           | \$4,808.16  | 54           | \$3,491.64  | 57           | \$3,663.36  | 37           | \$2,346.84  | 42           | \$2,804.76  |
| Plumbing         | 140          | \$9,845.28  | 115          | \$7,841.88  | 101          | \$6,697.08  | 96           | \$6,525.36  | 187          | \$13,279.68 | 141          | \$10,703.88 | 166          | \$13,279.68 | 167          | \$12,936.24 | 139          | \$10,589.40 | 163          | \$12,592.80 | 157          | \$13,909.32 | 152          | \$10,875.60 |
|                  |              |             |              |             |              |             |              |             |              |             |              |             |              |             |              |             |              |             |              |             |              |             |              |             |
| Total Per Month: | 709          | \$49,169.16 | 663          | \$46,707.84 | 579          | \$38,121.84 | 589          | \$39,438.36 | 860          | \$72,179.64 | 775          | \$67,085.28 | 840          | \$75,499.56 | 898          | \$84,886.92 | 735          | \$67,772.16 | 832          | \$70,119.00 | 749          | \$66,283.92 | 701          | \$58,384.80 |