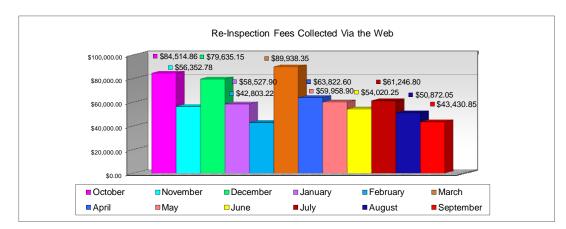

## MIAMI-DADE COUNTY BUILDING DEPARTMENT PERMIT SERVICES DIVISION

WEB STATISTICS RE-INSPECTION FEES FY 2008 - 2009

|                  | Oct          | -08         | No           | v-08        | Dec          | c-08        | Jar          | n-09        | Feb          | -09         | Ma           | r-09        | Ар           | r-09        | May          | -09         | Jun          | -09         | Jul          | -09         | Aug          | -09         | Sep          | -09         |
|------------------|--------------|-------------|--------------|-------------|--------------|-------------|--------------|-------------|--------------|-------------|--------------|-------------|--------------|-------------|--------------|-------------|--------------|-------------|--------------|-------------|--------------|-------------|--------------|-------------|
|                  | Transactions | Amount      |
| Building         | 357          | \$43,387.92 | 221          | \$24,598.89 | 244          | \$39,853.35 | 245          | \$26,473.50 | 67           | \$13,038.42 | 407          | \$55,021.95 | 330          | \$33,413.85 | 299          | \$30,265.65 | 296          | \$27,546.75 | 321          | \$31,625.10 | 300          | \$25,257.15 | 248          | \$19,676.25 |
| Electrical       | 223          | \$21,107.25 | 172          | \$16,599.60 | 242          | \$20,606.40 | 160          | \$13,522.95 | 150          | \$13,165.20 | 194          | \$15,884.10 | 198          | \$15,884.10 | 214          | \$15,955.65 | 187          | \$14,095.35 | 203          | \$15,097.05 | 178          | \$13,880.70 | 176          | \$12,807.45 |
| Mechanical       | 58           | \$4,221.45  | 39           | \$3,076.65  | 58           | \$4,221.45  | 42           | \$3,076.65  | 44           | \$3,291.30  | 38           | \$2,862.00  | 40           | \$3,291.30  | 30           | \$2,289.60  | 32           | \$2,504.25  | 40           | \$2,862.00  | 39           | \$2,790.45  | 33           | \$2,361.15  |
| Plumbing         | 174          | \$15,798.24 | 146          | \$12,077.64 | 167          | \$14,953.95 | 153          | \$15,454.80 | 141          | \$13,308.30 | 189          | \$16,170.30 | 146          | \$11,233.35 | 128          | \$11,448.00 | 122          | \$9,873.90  | 156          | \$11,662.65 | 123          | \$8,943.75  | 116          | \$8,586.00  |
|                  |              |             |              |             |              |             |              |             |              |             |              |             |              |             |              |             |              |             |              |             |              |             |              |             |
|                  |              |             |              |             |              |             |              |             |              |             |              |             |              |             |              |             |              |             |              |             |              |             |              |             |
| Total Per Month: | 812          | \$84,514.86 | 578          | \$56,352.78 | 711          | \$79,635.15 | 600          | \$58,527.90 | 402          | \$42,803.22 | 828          | \$89,938.35 | 714          | \$63,822.60 | 671          | \$59,958.90 | 637          | \$54,020.25 | 720          | \$61,246.80 | 640          | \$50,872.05 | 573          | \$43,430.85 |