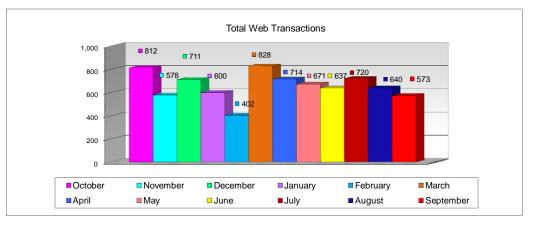

## MIAMI-DADE COUNTY BUILDING DEPARTMENT PERMIT SERVICES DIVISION

WEB STATISTICS RE-INSPECTION FEES FY 2008 - 2009

|                  | Oct          | -08         | No           | v-08        | Dec          | c-08        | Jar          | n-09        | Feb          | -09         | Ma           | r-09        | Ар           | r-09        | May          | -09         | Jun          | -09         | Jul          | -09         | Aug          | -09         | Sep          | -09         |
|------------------|--------------|-------------|--------------|-------------|--------------|-------------|--------------|-------------|--------------|-------------|--------------|-------------|--------------|-------------|--------------|-------------|--------------|-------------|--------------|-------------|--------------|-------------|--------------|-------------|
|                  | Transactions | Amount      |
| Building         | 357          | \$43,387.92 | 221          | \$24,598.89 | 244          | \$39,853.35 | 245          | \$26,473.50 | 67           | \$13,038.42 | 407          | \$55,021.95 | 330          | \$33,413.85 | 299          | \$30,265.65 | 296          | \$27,546.75 | 321          | \$31,625.10 | 300          | \$25,257.15 | 248          | \$19,676.25 |
| Electrical       | 223          | \$21,107.25 | 172          | \$16,599.60 | 242          | \$20,606.40 | 160          | \$13,522.95 | 150          | \$13,165.20 | 194          | \$15,884.10 | 198          | \$15,884.10 | 214          | \$15,955.65 | 187          | \$14,095.35 | 203          | \$15,097.05 | 178          | \$13,880.70 | 176          | \$12,807.45 |
| Mechanical       | 58           | \$4,221.45  | 39           | \$3,076.65  | 58           | \$4,221.45  | 42           | \$3,076.65  | 44           | \$3,291.30  | 38           | \$2,862.00  | 40           | \$3,291.30  | 30           | \$2,289.60  | 32           | \$2,504.25  | 40           | \$2,862.00  | 39           | \$2,790.45  | 33           | \$2,361.15  |
| Plumbing         | 174          | \$15,798.24 | 146          | \$12,077.64 | 167          | \$14,953.95 | 153          | \$15,454.80 | 141          | \$13,308.30 | 189          | \$16,170.30 | 146          | \$11,233.35 | 128          | \$11,448.00 | 122          | \$9,873.90  | 156          | \$11,662.65 | 123          | \$8,943.75  | 116          | \$8,586.00  |
|                  |              |             |              |             |              |             |              |             |              |             |              |             |              |             |              |             |              |             |              |             |              |             |              |             |
|                  |              |             |              |             |              |             |              |             |              |             |              |             |              |             |              |             |              |             |              |             |              |             |              |             |
| Total Per Month: | 812          | \$84,514.86 | 578          | \$56,352.78 | 711          | \$79,635.15 | 600          | \$58,527.90 | 402          | \$42,803.22 | 828          | \$89,938.35 | 714          | \$63,822.60 | 671          | \$59,958.90 | 637          | \$54,020.25 | 720          | \$61,246.80 | 640          | \$50,872.05 | 573          | \$43,430.85 |