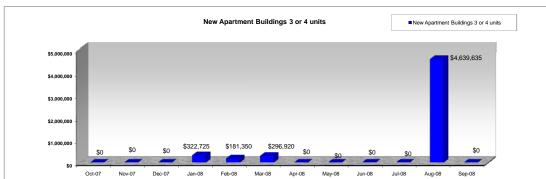

## Fiscal Year 2007-2008

|                                               | Oct-07 #of Estimated Cost # of # |                |               |             | Nov-07       |               |             | Dec-07         |               |    | Jan-08         |    |             | Feb-08         |               |             | Mar-08            |               | Apr-08      |                |               | May-08      |                   |               | Jun-08      |                |     | Jul-08      |                   |               | Aug-08      |                |               | Sep-08      |                   |               | VIII          |
|-----------------------------------------------|----------------------------------|----------------|---------------|-------------|--------------|---------------|-------------|----------------|---------------|----|----------------|----|-------------|----------------|---------------|-------------|-------------------|---------------|-------------|----------------|---------------|-------------|-------------------|---------------|-------------|----------------|-----|-------------|-------------------|---------------|-------------|----------------|---------------|-------------|-------------------|---------------|---------------|
|                                               | #of<br>bldg                      | Estimated Cost | # of<br>Units | #of<br>bldg |              | # of<br>Units | #of<br>bldg | Estimated Cost | # of<br>Units |    | Estimated Cost |    | #of<br>bldg | Estimated Cost | # of<br>Units | #of<br>bldg | Estimated<br>Cost | # of<br>Units | #of<br>bldg | Estimated Cost | # of<br>Units | #of<br>bldg | Estimated<br>Cost | # of<br>Units | #of<br>bldg | Louinated ooot |     | #of<br>bldg | Estimated<br>Cost | # of<br>Units | #of<br>bldg | Estimated Cost | # of<br>Units | #01<br>bldg | Estimated<br>Cost | # of<br>Units | YTD           |
| New Single Family<br>Home, Townhouse          | 85                               | \$10,218,736   | 85            | 95          | \$11,779,525 | 95            | 95          | \$15,407,650   | 95            | 75 | \$12,703,215   | 75 | 73          | \$12,161,085   | 73            | 54          | \$7,548,656       | 54            | 58          | \$8,018,218    | 58            | 58          | \$8,152,500       | 58            | 91          | \$14,231,815   | 91  | 63          | \$8,212,830       | 63            | 45          | \$7,722,029    | 45            | 43          | \$3,605,295       | 43            | \$119,761,554 |
| New Two Family<br>Units                       | 8                                | \$468,910      | 16            | 0           | \$0          | 0             | 2           | \$291,590      | 4             | 1  | \$327.645      | 2  | 3           | \$464,620      | 6             | 1           | \$190,255         | 3             | 3           | \$506,870      | 6             | 3           | \$442.975         | 6             |             | \$474.760      | 2   | 1           | \$18,200          | 2             | 0           | ***            | 0             | 0           | en                | 0             | \$3,185,825   |
| New Apartment<br>Buildings 3 or 4 units       |                                  | φ400,310       |               |             |              |               |             |                |               |    |                |    |             |                |               |             |                   |               |             | \$300,070      |               |             |                   |               |             |                |     |             |                   |               |             |                |               |             |                   |               |               |
| New Apartment<br>Buildings 5 or more<br>units | U                                | \$0            | 0             | 0           | \$0          | U             | U           | \$0            |               | 1  | \$322,725      | 3  | 1           | \$181,350      | 4             | 1           | \$296,920         | 4             | 0           | \$0            | 0             | 0           | \$0               | 0             | 0           | \$0            | 0   | 0           | \$0               | 0             | 3           | \$4,639,635    | 72            | 0           | \$0               | 0             | \$5,440,630   |
| Total Per Month:                              | 1                                | \$4,997        | 5             | 2           | \$4,976,660  | 44            | 1           | \$127,845      | 5             | 1  | \$1,251,965    | 11 | 1           | \$16,277,495   | 123           | 1           | \$3,211,130       | 5             | 0           | \$0            | 0             | 0           | \$0               | 0             | 4           | \$93,524       | 20  | 1           | \$20,000          | 5             | 3           | \$5,034,594    | 66            | 2           | \$20,711          | 10            | \$31,018,921  |
|                                               | 94                               | \$10,692,643   | 106           | 97          | \$16,756,185 | 139           | 98          | \$15,827,085   | 104           | 78 | \$14,605,550   | 91 | 78          | \$29,084,550   | 206           | 57          | \$11,246,961      | 65            | 61          | \$8,525,088    | 64            | 61          | \$8,595,475       | 64            | 96          | \$14,800,099   | 113 | 65          | \$8,251,030       | 70            | 51          | \$17,396,258   | 183           | 45          | \$3,626,006       | 53            | \$159,406,930 |