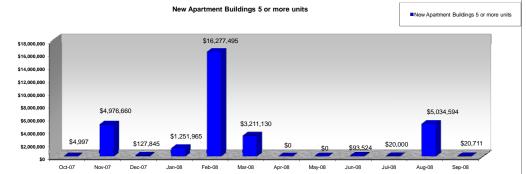

## Fiscal Year 2007-2008

|                                               | Oct-07 #of Estimated Cost # of # |                |               |             | Nov-07       |               |             | Dec-07         |               |    | Jan-08         |    |             | Feb-08         |               |             | Mar-08            |               | Apr-08      |                |               | May-08      |                   |               | Jun-08      |                |     | Jul-08      |                   |               | Aug-08      |                |               | Sep-08      |                   |               | VIII          |
|-----------------------------------------------|----------------------------------|----------------|---------------|-------------|--------------|---------------|-------------|----------------|---------------|----|----------------|----|-------------|----------------|---------------|-------------|-------------------|---------------|-------------|----------------|---------------|-------------|-------------------|---------------|-------------|----------------|-----|-------------|-------------------|---------------|-------------|----------------|---------------|-------------|-------------------|---------------|---------------|
|                                               | #of<br>bldg                      | Estimated Cost | # of<br>Units | #of<br>bldg |              | # of<br>Units | #of<br>bldg | Estimated Cost | # of<br>Units |    | Estimated Cost |    | #of<br>bldg | Estimated Cost | # of<br>Units | #of<br>bldg | Estimated<br>Cost | # of<br>Units | #of<br>bldg | Estimated Cost | # of<br>Units | #of<br>bldg | Estimated<br>Cost | # of<br>Units | #of<br>bldg | Louinated ooot |     | #of<br>bldg | Estimated<br>Cost | # of<br>Units | #of<br>bldg | Estimated Cost | # of<br>Units | #01<br>bldg | Estimated<br>Cost | # of<br>Units | YTD           |
| New Single Family<br>Home, Townhouse          | 85                               | \$10,218,736   | 85            | 95          | \$11,779,525 | 95            | 95          | \$15,407,650   | 95            | 75 | \$12,703,215   | 75 | 73          | \$12,161,085   | 73            | 54          | \$7,548,656       | 54            | 58          | \$8,018,218    | 58            | 58          | \$8,152,500       | 58            | 91          | \$14,231,815   | 91  | 63          | \$8,212,830       | 63            | 45          | \$7,722,029    | 45            | 43          | \$3,605,295       | 43            | \$119,761,554 |
| New Two Family<br>Units                       | 8                                | \$468,910      | 16            | 0           | \$0          | 0             | 2           | \$291,590      | 4             | 1  | \$327.645      | 2  | 3           | \$464,620      | 6             | 1           | \$190,255         | 3             | 3           | \$506,870      | 6             | 3           | \$442.975         | 6             |             | \$474.760      | 2   | 1           | \$18,200          | 2             | 0           | ***            | 0             | 0           | en                | 0             | \$3,185,825   |
| New Apartment<br>Buildings 3 or 4 units       |                                  | φ400,310       |               |             |              |               |             |                |               |    |                |    |             |                |               |             |                   |               |             | \$300,070      |               |             |                   |               |             |                |     |             |                   |               |             |                |               |             |                   |               |               |
| New Apartment<br>Buildings 5 or more<br>units | U                                | \$0            | 0             | 0           | \$0          | U             | U           | \$0            |               | 1  | \$322,725      | 3  | 1           | \$181,350      | 4             | 1           | \$296,920         | 4             | 0           | \$0            | 0             | 0           | \$0               | 0             | 0           | \$0            | 0   | 0           | \$0               | 0             | 3           | \$4,639,635    | 72            | 0           | \$0               | 0             | \$5,440,630   |
| Total Per Month:                              | 1                                | \$4,997        | 5             | 2           | \$4,976,660  | 44            | 1           | \$127,845      | 5             | 1  | \$1,251,965    | 11 | 1           | \$16,277,495   | 123           | 1           | \$3,211,130       | 5             | 0           | \$0            | 0             | 0           | \$0               | 0             | 4           | \$93,524       | 20  | 1           | \$20,000          | 5             | 3           | \$5,034,594    | 66            | 2           | \$20,711          | 10            | \$31,018,921  |
|                                               | 94                               | \$10,692,643   | 106           | 97          | \$16,756,185 | 139           | 98          | \$15,827,085   | 104           | 78 | \$14,605,550   | 91 | 78          | \$29,084,550   | 206           | 57          | \$11,246,961      | 65            | 61          | \$8,525,088    | 64            | 61          | \$8,595,475       | 64            | 96          | \$14,800,099   | 113 | 65          | \$8,251,030       | 70            | 51          | \$17,396,258   | 183           | 45          | \$3,626,006       | 53            | \$159,406,930 |