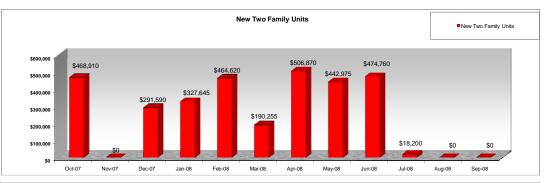

## Fiscal Year 2007-2008

|                                               | Oct-07 #of Estimated Cost # of # |                |               |             | Nov-07       |               |             | Dec-07         |               |    | Jan-08         |    |             | Feb-08         |               |             | Mar-08            |               | Apr-08      |                |               | May-08      |                   |               | Jun-08      |                |     | Jul-08      |                   |               | Aug-08      |                |               | Sep-08      |                   |               | VIII          |
|-----------------------------------------------|----------------------------------|----------------|---------------|-------------|--------------|---------------|-------------|----------------|---------------|----|----------------|----|-------------|----------------|---------------|-------------|-------------------|---------------|-------------|----------------|---------------|-------------|-------------------|---------------|-------------|----------------|-----|-------------|-------------------|---------------|-------------|----------------|---------------|-------------|-------------------|---------------|---------------|
|                                               | #of<br>bldg                      | Estimated Cost | # of<br>Units | #of<br>bldg |              | # of<br>Units | #of<br>bldg | Estimated Cost | # of<br>Units |    | Estimated Cost |    | #of<br>bldg | Estimated Cost | # of<br>Units | #of<br>bldg | Estimated<br>Cost | # of<br>Units | #of<br>bldg | Estimated Cost | # of<br>Units | #of<br>bldg | Estimated<br>Cost | # of<br>Units | #of<br>bldg | Louinated ooot |     | #of<br>bldg | Estimated<br>Cost | # of<br>Units | #of<br>bldg | Estimated Cost | # of<br>Units | #01<br>bldg | Estimated<br>Cost | # of<br>Units | YTD           |
| New Single Family<br>Home, Townhouse          | 85                               | \$10,218,736   | 85            | 95          | \$11,779,525 | 95            | 95          | \$15,407,650   | 95            | 75 | \$12,703,215   | 75 | 73          | \$12,161,085   | 73            | 54          | \$7,548,656       | 54            | 58          | \$8,018,218    | 58            | 58          | \$8,152,500       | 58            | 91          | \$14,231,815   | 91  | 63          | \$8,212,830       | 63            | 45          | \$7,722,029    | 45            | 43          | \$3,605,295       | 43            | \$119,761,554 |
| New Two Family<br>Units                       | 8                                | \$468,910      | 16            | 0           | \$0          | 0             | 2           | \$291,590      | 4             | 1  | \$327.645      | 2  | 3           | \$464,620      | 6             | 1           | \$190,255         | 3             | 3           | \$506,870      | 6             | 3           | \$442.975         | 6             |             | \$474.760      | 2   | 1           | \$18,200          | 2             | 0           | ***            | 0             | 0           | en                | 0             | \$3,185,825   |
| New Apartment<br>Buildings 3 or 4 units       |                                  | φ400,310       |               |             |              |               |             |                |               |    |                |    |             |                |               |             |                   |               |             | \$300,070      |               |             |                   |               |             |                |     |             |                   |               |             |                |               |             |                   |               |               |
| New Apartment<br>Buildings 5 or more<br>units | U                                | \$0            | 0             | 0           | \$0          | U             | U           | \$0            |               | 1  | \$322,725      | 3  | 1           | \$181,350      | 4             | 1           | \$296,920         | 4             | 0           | \$0            | 0             | 0           | \$0               | 0             | 0           | \$0            | 0   | 0           | \$0               | 0             | 3           | \$4,639,635    | 72            | 0           | \$0               | 0             | \$5,440,630   |
| Total Per Month:                              | 1                                | \$4,997        | 5             | 2           | \$4,976,660  | 44            | 1           | \$127,845      | 5             | 1  | \$1,251,965    | 11 | 1           | \$16,277,495   | 123           | 1           | \$3,211,130       | 5             | 0           | \$0            | 0             | 0           | \$0               | 0             | 4           | \$93,524       | 20  | 1           | \$20,000          | 5             | 3           | \$5,034,594    | 66            | 2           | \$20,711          | 10            | \$31,018,921  |
|                                               | 94                               | \$10,692,643   | 106           | 97          | \$16,756,185 | 139           | 98          | \$15,827,085   | 104           | 78 | \$14,605,550   | 91 | 78          | \$29,084,550   | 206           | 57          | \$11,246,961      | 65            | 61          | \$8,525,088    | 64            | 61          | \$8,595,475       | 64            | 96          | \$14,800,099   | 113 | 65          | \$8,251,030       | 70            | 51          | \$17,396,258   | 183           | 45          | \$3,626,006       | 53            | \$159,406,930 |