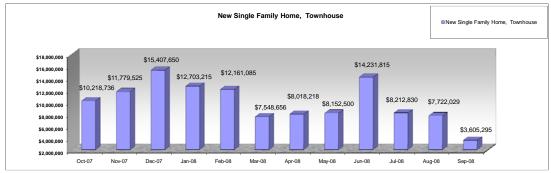

## Fiscal Year 2007-2008

|                                               | Oct-07 #of Estimated Cost # of # |                |               |             | Nov-07       |               |             | Dec-07         |               |    | Jan-08         |    |             | Feb-08         |               |             | Mar-08            |               | Apr-08      |                |               | May-08      |                   |               | Jun-08      |                |     | Jul-08      |                   |               | Aug-08      |                |               | Sep-08      |                   |               | VIII          |
|-----------------------------------------------|----------------------------------|----------------|---------------|-------------|--------------|---------------|-------------|----------------|---------------|----|----------------|----|-------------|----------------|---------------|-------------|-------------------|---------------|-------------|----------------|---------------|-------------|-------------------|---------------|-------------|----------------|-----|-------------|-------------------|---------------|-------------|----------------|---------------|-------------|-------------------|---------------|---------------|
|                                               | #of<br>bldg                      | Estimated Cost | # of<br>Units | #of<br>bldg |              | # of<br>Units | #of<br>bldg | Estimated Cost | # of<br>Units |    | Estimated Cost |    | #of<br>bldg | Estimated Cost | # of<br>Units | #of<br>bldg | Estimated<br>Cost | # of<br>Units | #of<br>bldg | Estimated Cost | # of<br>Units | #of<br>bldg | Estimated<br>Cost | # of<br>Units | #of<br>bldg | Louinated ooot |     | #of<br>bldg | Estimated<br>Cost | # of<br>Units | #of<br>bldg | Estimated Cost | # of<br>Units | #01<br>bldg | Estimated<br>Cost | # of<br>Units | YTD           |
| New Single Family<br>Home, Townhouse          | 85                               | \$10,218,736   | 85            | 95          | \$11,779,525 | 95            | 95          | \$15,407,650   | 95            | 75 | \$12,703,215   | 75 | 73          | \$12,161,085   | 73            | 54          | \$7,548,656       | 54            | 58          | \$8,018,218    | 58            | 58          | \$8,152,500       | 58            | 91          | \$14,231,815   | 91  | 63          | \$8,212,830       | 63            | 45          | \$7,722,029    | 45            | 43          | \$3,605,295       | 43            | \$119,761,554 |
| New Two Family<br>Units                       | 8                                | \$468,910      | 16            | 0           | \$0          | 0             | 2           | \$291,590      | 4             | 1  | \$327.645      | 2  | 3           | \$464,620      | 6             | 1           | \$190,255         | 3             | 3           | \$506,870      | 6             | 3           | \$442.975         | 6             |             | \$474.760      | 2   | 1           | \$18,200          | 2             | 0           | ***            | 0             | 0           | en                | 0             | \$3,185,825   |
| New Apartment<br>Buildings 3 or 4 units       |                                  | φ400,310       |               |             |              |               |             |                |               |    |                |    |             |                |               |             |                   |               |             | \$300,070      |               |             |                   |               |             |                |     |             |                   |               |             |                |               |             |                   |               |               |
| New Apartment<br>Buildings 5 or more<br>units | U                                | \$0            | 0             | 0           | \$0          | U             | U           | \$0            |               | 1  | \$322,725      | 3  | 1           | \$181,350      | 4             | 1           | \$296,920         | 4             | 0           | \$0            | 0             | 0           | \$0               | 0             | 0           | \$0            | 0   | 0           | \$0               | 0             | 3           | \$4,639,635    | 72            | 0           | \$0               | 0             | \$5,440,630   |
| Total Per Month:                              | 1                                | \$4,997        | 5             | 2           | \$4,976,660  | 44            | 1           | \$127,845      | 5             | 1  | \$1,251,965    | 11 | 1           | \$16,277,495   | 123           | 1           | \$3,211,130       | 5             | 0           | \$0            | 0             | 0           | \$0               | 0             | 4           | \$93,524       | 20  | 1           | \$20,000          | 5             | 3           | \$5,034,594    | 66            | 2           | \$20,711          | 10            | \$31,018,921  |
|                                               | 94                               | \$10,692,643   | 106           | 97          | \$16,756,185 | 139           | 98          | \$15,827,085   | 104           | 78 | \$14,605,550   | 91 | 78          | \$29,084,550   | 206           | 57          | \$11,246,961      | 65            | 61          | \$8,525,088    | 64            | 61          | \$8,595,475       | 64            | 96          | \$14,800,099   | 113 | 65          | \$8,251,030       | 70            | 51          | \$17,396,258   | 183           | 45          | \$3,626,006       | 53            | \$159,406,930 |