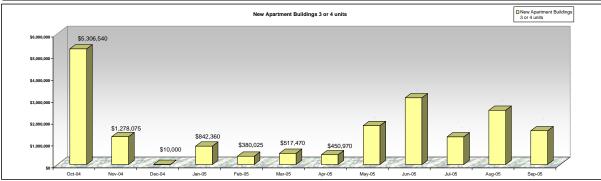

## Fiscal Year 2004-2005

|                                         | Oct-04   |              |          |           | Nov-04            |              |          | Dec-04      |              |           | Jan-05              |          |            | Feb-05        |            |          | Mar-05             |          |          | Apr-05         |            |         | May-05            |            |          | Jun-05         |            |          | Jul-05        |              |           | Aug-05           |            |          | Sep-05           |          |               |
|-----------------------------------------|----------|--------------|----------|-----------|-------------------|--------------|----------|-------------|--------------|-----------|---------------------|----------|------------|---------------|------------|----------|--------------------|----------|----------|----------------|------------|---------|-------------------|------------|----------|----------------|------------|----------|---------------|--------------|-----------|------------------|------------|----------|------------------|----------|---------------|
|                                         | #of bldg | Estimated Co | st #ofUn | its #of b | oldg Estimated Co | st # of Unit | #of bldg | Estimated C | ost # of Uni | s #of blo | dg Estimated Cost # | of Units | #of bldg E | stimated Cost | # of Units | #of bldg | Estimated Cost # 6 | of Units | #of bldg | Estimated Cost | # of Units | #of blo | dg Estimated Cost | # of Units | #of bldg | Estimated Cost | # of Units | #of bldg | Estimated Co  | st # of Unit | s #of bld | g Estimated Cost | # of Units | #of bldg | Estimated Cost # | of Units | YTD           |
|                                         |          |              |          |           |                   |              |          |             |              |           |                     |          |            |               |            |          |                    |          |          |                |            |         |                   |            |          |                |            |          |               |              |           |                  |            |          |                  |          |               |
| New Single Family Home, Townhouse       | 404      | \$48,362,1   | 153      | 104       | 409 \$82,623,63   | 33 4         | 9 53     | 5 \$74,886, | 992 5        | 35 5      | 60 \$70,295,414     | 560      | 607        | \$76,257,450  | 60         | 7 71     | 5 \$98,809,012     | 715      | 498      | \$72,453,306   | 49         | 18 6    | \$96,990,479      | 661        | 468      | \$56,721,766   | 468        | 38       | 6 \$53,444,76 | 1 3          | 86 4      | 57 \$61,186,368  | 457        | 435      | \$58,142,628     | 435      | \$850,173,    |
| New Two Family Units                    | . 6      | \$539,8      | 320      | 12        | 8 \$871,11        | 0            | 6 1      | 1 \$809,    | 345          | 22        | 15 \$1,480,967      | 30       | 7          | \$882,980     | 1-         | 4 1      | 0 \$1,438,535      | 20       | 3        | \$392,940      |            | 6       | 3 \$247,355       | 6          |          | \$1,431,950    | 10         |          | 1 \$435,38    | 5            | 2         | 5 \$2,247,415    | 10         | 7        | \$7,001,820      | 14       | \$17,779,     |
| New Apartment Buildings 3 or 4 units    |          | \$5,306,5    | 540      | 227       | 5 \$1,278,07      | 75           | 9        | 1 \$10,     | 000          | 4         | 4 \$842,360         | 15       | 3          | \$380,025     | 1:         | 2        | 3 \$517,470        | 226      | 1        | \$450,970      |            | 4       | 6 \$1,782,410     | 454        | 7        | \$3,059,420    | 74         |          | 3 \$1,269,1   | 5            | 13        | 6 \$2,486,900    | 24         | 2        | \$1,550,665      | 28       | \$18,934,     |
| New Apartment Buildings 5 or more units | 13       | \$10,005,5   | 584      | 106       | 5 \$2,605,63      | 30           | 33 1     | 0 \$2,961,  | 695          | 74        | 11 \$6,833,054      | 86       | 8          | \$8,065,550   | 5          | 0 3      | 7 \$65,011,345     | 600      | 24       | \$25,224,180   | 21         | 6       | 20 \$13,639,197   | 157        | 2        | \$30,000       | 10         |          | 5 \$3,855,26  | 1 1          | 63        | 6 \$6,633,019    | 86         | 3        | \$4,500          | 15       | \$144,869,0   |
|                                         |          |              |          |           |                   |              | 1        |             |              |           |                     |          |            |               |            |          |                    |          |          |                |            |         |                   |            |          |                |            |          |               |              |           |                  |            |          |                  |          |               |
| Total Per Month:                        | 420      | \$64,214,0   | 97       | 749       | 427 \$87,378,44   | 18 4         | 7 55     | 7 \$78,668, | 032 6        | 35 5      | 90 \$79,451,795     | 691      | 625        | \$85,586,005  | 68         | 3 76     | 5 \$165,776,362    | 1,561    | 526      | \$98,521,396   | 72         | :4 €    | 690 \$112,659,441 | 1,278      | 482      | \$61,243,136   | 562        | 39       | 5 \$59,004,60 | 2 4          | 64 4      | 74 \$72,553,702  | 577        | 447      | \$66,699,613     | 492      | \$1,031,756,6 |