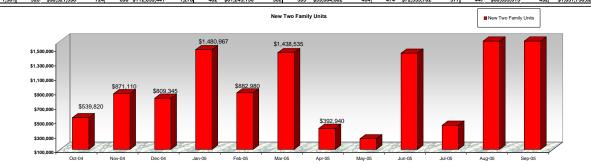

## Fiscal Year 2004-2005

|                                         | Oct-04   |              |          |           | Nov-04            |              |          | Dec-04      |              |           | Jan-05              |          |            | Feb-05        |            |          | Mar-05             |          |          | Apr-05         |            |         | May-05            |            |          | Jun-05         |            |          | Jul-05        |              |           | Aug-05           |            |          | Sep-05           |          |               |
|-----------------------------------------|----------|--------------|----------|-----------|-------------------|--------------|----------|-------------|--------------|-----------|---------------------|----------|------------|---------------|------------|----------|--------------------|----------|----------|----------------|------------|---------|-------------------|------------|----------|----------------|------------|----------|---------------|--------------|-----------|------------------|------------|----------|------------------|----------|---------------|
|                                         | #of bldg | Estimated Co | st #ofUn | its #of b | oldg Estimated Co | st # of Unit | #of bldg | Estimated C | ost # of Uni | s #of blo | dg Estimated Cost # | of Units | #of bldg E | stimated Cost | # of Units | #of bldg | Estimated Cost # 6 | of Units | #of bldg | Estimated Cost | # of Units | #of blo | dg Estimated Cost | # of Units | #of bldg | Estimated Cost | # of Units | #of bldg | Estimated Co  | st # of Unit | s #of bld | g Estimated Cost | # of Units | #of bldg | Estimated Cost # | of Units | YTD           |
|                                         |          |              |          |           |                   |              |          |             |              |           |                     |          |            |               |            |          |                    |          |          |                |            |         |                   |            |          |                |            |          |               |              |           |                  |            |          |                  |          |               |
| New Single Family Home, Townhouse       | 404      | \$48,362,1   | 153      | 104       | 409 \$82,623,63   | 33 4         | 9 53     | 5 \$74,886, | 992 5        | 35 5      | 60 \$70,295,414     | 560      | 607        | \$76,257,450  | 60         | 7 71     | 5 \$98,809,012     | 715      | 498      | \$72,453,306   | 49         | 18 6    | \$96,990,479      | 661        | 468      | \$56,721,766   | 468        | 38       | 6 \$53,444,76 | 1 3          | 86 4      | 57 \$61,186,368  | 457        | 435      | \$58,142,628     | 435      | \$850,173,    |
| New Two Family Units                    | . 6      | \$539,8      | 320      | 12        | 8 \$871,11        | 0            | 6 1      | 1 \$809,    | 345          | 22        | 15 \$1,480,967      | 30       | 7          | \$882,980     | 1-         | 4 1      | 0 \$1,438,535      | 20       | 3        | \$392,940      |            | 6       | 3 \$247,355       | 6          |          | \$1,431,950    | 10         |          | 1 \$435,38    | 5            | 2         | 5 \$2,247,415    | 10         | 7        | \$7,001,820      | 14       | \$17,779,     |
| New Apartment Buildings 3 or 4 units    |          | \$5,306,5    | 540      | 227       | 5 \$1,278,07      | 75           | 9        | 1 \$10,     | 000          | 4         | 4 \$842,360         | 15       | 3          | \$380,025     | 1:         | 2        | 3 \$517,470        | 226      | 1        | \$450,970      |            | 4       | 6 \$1,782,410     | 454        | 7        | \$3,059,420    | 74         |          | 3 \$1,269,1   | 5            | 13        | 6 \$2,486,900    | 24         | 2        | \$1,550,665      | 28       | \$18,934,     |
| New Apartment Buildings 5 or more units | 13       | \$10,005,5   | 584      | 106       | 5 \$2,605,63      | 30           | 33 1     | 0 \$2,961,  | 695          | 74        | 11 \$6,833,054      | 86       | 8          | \$8,065,550   | 5          | 0 3      | 7 \$65,011,345     | 600      | 24       | \$25,224,180   | 21         | 6       | 20 \$13,639,197   | 157        | 2        | \$30,000       | 10         |          | 5 \$3,855,26  | 1 1          | 63        | 6 \$6,633,019    | 86         | 3        | \$4,500          | 15       | \$144,869,0   |
|                                         |          |              |          |           |                   |              | 1        |             |              |           |                     |          |            |               |            |          |                    |          |          |                |            |         |                   |            |          |                |            |          |               |              |           |                  |            |          |                  |          |               |
| Total Per Month:                        | 420      | \$64,214,0   | 97       | 749       | 427 \$87,378,44   | 18 4         | 7 55     | 7 \$78,668, | 032 6        | 35 5      | 90 \$79,451,795     | 691      | 625        | \$85,586,005  | 68         | 3 76     | 5 \$165,776,362    | 1,561    | 526      | \$98,521,396   | 72         | :4 €    | 690 \$112,659,441 | 1,278      | 482      | \$61,243,136   | 562        | 39       | 5 \$59,004,60 | 2 4          | 64 4      | 74 \$72,553,702  | 577        | 447      | \$66,699,613     | 492      | \$1,031,756,6 |