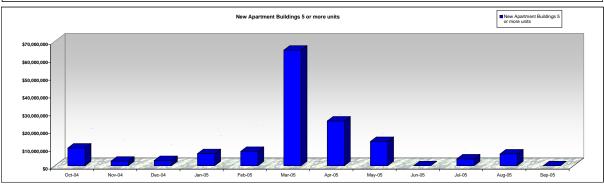

## Fiscal Year 2004-2005

|                                         | Oct-04   |              |          |           | Nov-04            |              |          | Dec-04      |              |           | Jan-05              |          |            | Feb-05        |            |          | Mar-05             |          |          | Apr-05         |            |         | May-05            |            |          | Jun-05         |            |          | Jul-05        |              |           | Aug-05           |            |          | Sep-05           |          |               |
|-----------------------------------------|----------|--------------|----------|-----------|-------------------|--------------|----------|-------------|--------------|-----------|---------------------|----------|------------|---------------|------------|----------|--------------------|----------|----------|----------------|------------|---------|-------------------|------------|----------|----------------|------------|----------|---------------|--------------|-----------|------------------|------------|----------|------------------|----------|---------------|
|                                         | #of bldg | Estimated Co | st #ofUn | its #of b | oldg Estimated Co | st # of Unit | #of bldg | Estimated C | ost # of Uni | s #of blo | dg Estimated Cost # | of Units | #of bldg E | stimated Cost | # of Units | #of bldg | Estimated Cost # 6 | of Units | #of bldg | Estimated Cost | # of Units | #of blo | dg Estimated Cost | # of Units | #of bldg | Estimated Cost | # of Units | #of bldg | Estimated Co  | st # of Unit | s #of bld | g Estimated Cost | # of Units | #of bldg | Estimated Cost # | of Units | YTD           |
|                                         |          |              |          |           |                   |              |          |             |              |           |                     |          |            |               |            |          |                    |          |          |                |            |         |                   |            |          |                |            |          |               |              |           |                  |            |          |                  |          |               |
| New Single Family Home, Townhouse       | 404      | \$48,362,1   | 153      | 104       | 409 \$82,623,63   | 33 4         | 9 53     | 5 \$74,886, | 992 5        | 35 5      | 60 \$70,295,414     | 560      | 607        | \$76,257,450  | 60         | 7 71     | 5 \$98,809,012     | 715      | 498      | \$72,453,306   | 49         | 18 6    | \$96,990,479      | 661        | 468      | \$56,721,766   | 468        | 38       | 6 \$53,444,76 | 1 3          | 86 4      | 57 \$61,186,368  | 457        | 435      | \$58,142,628     | 435      | \$850,173,    |
| New Two Family Units                    | . 6      | \$539,8      | 320      | 12        | 8 \$871,11        | 0            | 6 1      | 1 \$809,    | 345          | 22        | 15 \$1,480,967      | 30       | 7          | \$882,980     | 1-         | 4 1      | 0 \$1,438,535      | 20       | 3        | \$392,940      |            | 6       | 3 \$247,355       | 6          |          | \$1,431,950    | 10         |          | 1 \$435,38    | 5            | 2         | 5 \$2,247,415    | 10         | 7        | \$7,001,820      | 14       | \$17,779,     |
| New Apartment Buildings 3 or 4 units    |          | \$5,306,5    | 540      | 227       | 5 \$1,278,07      | 75           | 9        | 1 \$10,     | 000          | 4         | 4 \$842,360         | 15       | 3          | \$380,025     | 1:         | 2        | 3 \$517,470        | 226      | 1        | \$450,970      |            | 4       | 6 \$1,782,410     | 454        | 7        | \$3,059,420    | 74         |          | 3 \$1,269,1   | 5            | 13        | 6 \$2,486,900    | 24         | 2        | \$1,550,665      | 28       | \$18,934,     |
| New Apartment Buildings 5 or more units | 13       | \$10,005,5   | 584      | 106       | 5 \$2,605,63      | 30           | 33 1     | 0 \$2,961,  | 695          | 74        | 11 \$6,833,054      | 86       | 8          | \$8,065,550   | 5          | 0 3      | 7 \$65,011,345     | 600      | 24       | \$25,224,180   | 21         | 6       | 20 \$13,639,197   | 157        | 2        | \$30,000       | 10         |          | 5 \$3,855,26  | 1 1          | 63        | 6 \$6,633,019    | 86         | 3        | \$4,500          | 15       | \$144,869,0   |
|                                         |          |              |          |           |                   |              | 1        |             |              |           |                     |          |            |               |            |          |                    |          |          |                |            |         |                   |            |          |                |            |          |               |              |           |                  |            |          |                  |          |               |
| Total Per Month:                        | 420      | \$64,214,0   | 97       | 749       | 427 \$87,378,44   | 18 4         | 7 55     | 7 \$78,668, | 032 6        | 35 5      | 90 \$79,451,795     | 691      | 625        | \$85,586,005  | 68         | 3 76     | 5 \$165,776,362    | 1,561    | 526      | \$98,521,396   | 72         | :4 €    | 690 \$112,659,441 | 1,278      | 482      | \$61,243,136   | 562        | 39       | 5 \$59,004,60 | 2 4          | 64 4      | 74 \$72,553,702  | 577        | 447      | \$66,699,613     | 492      | \$1,031,756,6 |