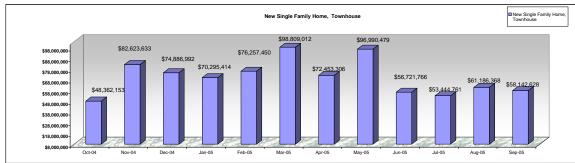

## Fiscal Year 2004-2005

|                                         | Oct-04   |              |          |           | Nov-04            |              |          | Dec-04      |              |           | Jan-05              |          |            | Feb-05        |            |          | Mar-05             |          |          | Apr-05         |            |         | May-05            |            |          | Jun-05         |            |          | Jul-05        |              |           | Aug-05           |            |          | Sep-05           |          |               |
|-----------------------------------------|----------|--------------|----------|-----------|-------------------|--------------|----------|-------------|--------------|-----------|---------------------|----------|------------|---------------|------------|----------|--------------------|----------|----------|----------------|------------|---------|-------------------|------------|----------|----------------|------------|----------|---------------|--------------|-----------|------------------|------------|----------|------------------|----------|---------------|
|                                         | #of bldg | Estimated Co | st #ofUn | its #of b | oldg Estimated Co | st # of Unit | #of bldg | Estimated C | ost # of Uni | s #of blo | dg Estimated Cost # | of Units | #of bldg E | stimated Cost | # of Units | #of bldg | Estimated Cost # 6 | of Units | #of bldg | Estimated Cost | # of Units | #of blo | dg Estimated Cost | # of Units | #of bldg | Estimated Cost | # of Units | #of bldg | Estimated Co  | st # of Unit | s #of bld | g Estimated Cost | # of Units | #of bldg | Estimated Cost # | of Units | YTD           |
|                                         |          |              |          |           |                   |              |          |             |              |           |                     |          |            |               |            |          |                    |          |          |                |            |         |                   |            |          |                |            |          |               |              |           |                  |            |          |                  |          |               |
| New Single Family Home, Townhouse       | 404      | \$48,362,1   | 153      | 104       | 409 \$82,623,63   | 33 4         | 9 53     | 5 \$74,886, | 992 5        | 35 5      | 60 \$70,295,414     | 560      | 607        | \$76,257,450  | 60         | 7 71     | 5 \$98,809,012     | 715      | 498      | \$72,453,306   | 49         | 18 6    | \$96,990,479      | 661        | 468      | \$56,721,766   | 468        | 38       | 6 \$53,444,76 | 1 3          | 86 4      | 57 \$61,186,368  | 457        | 435      | \$58,142,628     | 435      | \$850,173,    |
| New Two Family Units                    | . 6      | \$539,8      | 320      | 12        | 8 \$871,11        | 0            | 6 1      | 1 \$809,    | 345          | 22        | 15 \$1,480,967      | 30       | 7          | \$882,980     | 1-         | 4 1      | 0 \$1,438,535      | 20       | 3        | \$392,940      |            | 6       | 3 \$247,355       | 6          |          | \$1,431,950    | 10         |          | 1 \$435,38    | 5            | 2         | 5 \$2,247,415    | 10         | 7        | \$7,001,820      | 14       | \$17,779,     |
| New Apartment Buildings 3 or 4 units    |          | \$5,306,5    | 540      | 227       | 5 \$1,278,07      | 75           | 9        | 1 \$10,     | 000          | 4         | 4 \$842,360         | 15       | 3          | \$380,025     | 1:         | 2        | 3 \$517,470        | 226      | 1        | \$450,970      |            | 4       | 6 \$1,782,410     | 454        | 7        | \$3,059,420    | 74         |          | 3 \$1,269,1   | 5            | 13        | 6 \$2,486,900    | 24         | 2        | \$1,550,665      | 28       | \$18,934,     |
| New Apartment Buildings 5 or more units | 13       | \$10,005,5   | 584      | 106       | 5 \$2,605,63      | 30           | 33 1     | 0 \$2,961,  | 695          | 74        | 11 \$6,833,054      | 86       | 8          | \$8,065,550   | 5          | 0 3      | 7 \$65,011,345     | 600      | 24       | \$25,224,180   | 21         | 6       | 20 \$13,639,197   | 157        | 2        | \$30,000       | 10         |          | 5 \$3,855,26  | 1 1          | 63        | 6 \$6,633,019    | 86         | 3        | \$4,500          | 15       | \$144,869,0   |
|                                         |          |              |          |           |                   |              | 1        |             |              |           |                     |          |            |               |            |          |                    |          |          |                |            |         |                   |            |          |                |            |          |               |              |           |                  |            |          |                  |          |               |
| Total Per Month:                        | 420      | \$64,214,0   | 97       | 749       | 427 \$87,378,44   | 18 4         | 7 55     | 7 \$78,668, | 032 6        | 35 5      | 90 \$79,451,795     | 691      | 625        | \$85,586,005  | 68         | 3 76     | 5 \$165,776,362    | 1,561    | 526      | \$98,521,396   | 72         | :4 €    | 690 \$112,659,441 | 1,278      | 482      | \$61,243,136   | 562        | 39       | 5 \$59,004,60 | 2 4          | 64 4      | 74 \$72,553,702  | 577        | 447      | \$66,699,613     | 492      | \$1,031,756,6 |