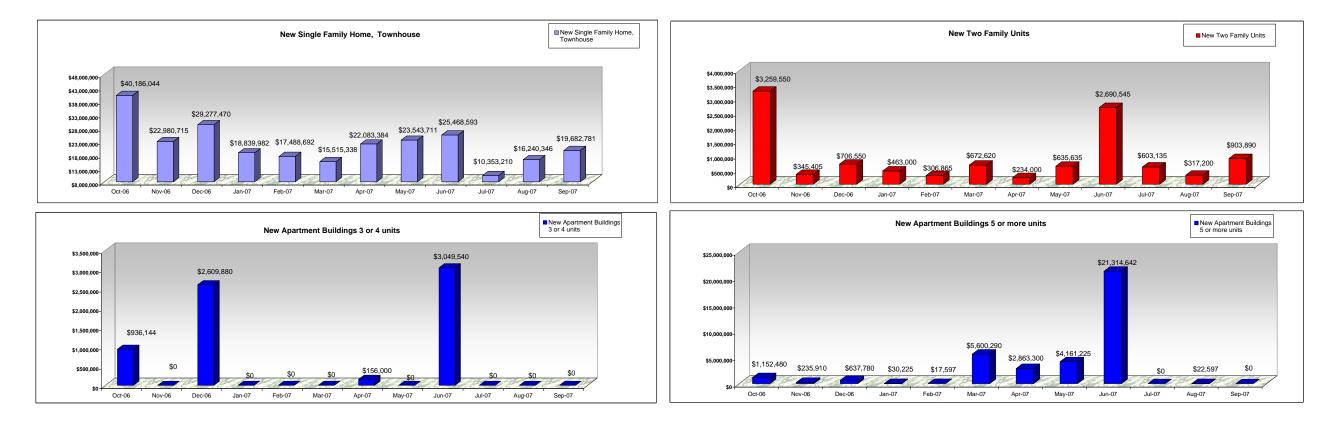

## MIAMI DADE COUNTY BUILDING DEPARTMENT

Estimated Value of Construction for New, Single and Multi Family Homes

Fiscal Year 2006-2007

|                                            |             | Oct-06            |               |             | Nov-06            |               |             | Dec-06            |               | Jan-07      |                   |               | Feb-07      |                |               | Mar-07      |                   | Apr-07        |             |                   |               | May-07      |                   | Jun-07        |          |                     | Ju         |             | ul-07             |               | Aug-07      |                   |               | Sep-07      |                   |               |               |
|--------------------------------------------|-------------|-------------------|---------------|-------------|-------------------|---------------|-------------|-------------------|---------------|-------------|-------------------|---------------|-------------|----------------|---------------|-------------|-------------------|---------------|-------------|-------------------|---------------|-------------|-------------------|---------------|----------|---------------------|------------|-------------|-------------------|---------------|-------------|-------------------|---------------|-------------|-------------------|---------------|---------------|
|                                            | #of<br>bldg | Estimated<br>Cost | # of<br>Units | #of<br>bldg | Estimated Cost | # of<br>Units | #of<br>bldg | Estimated<br>Cost | # of<br>Units | #of<br>bldg | Estimated<br>Cost | # of<br>Units | #of<br>bldg | Estimated<br>Cost | # of<br>Units | #of bldg | Estimated #<br>Cost | f of Units | #of<br>bldg | Estimated<br>Cost | # of<br>Units | #of<br>bldg | Estimated<br>Cost | # of<br>Units | #of<br>bldg | Estimated<br>Cost | # of<br>Units | YTD           |
| New Single Family Home,<br>Townhouse       |             |                   |               |             |                   |               |             |                   |               |             |                   |               |             |                |               |             |                   |               |             |                   |               |             |                   |               |          |                     |            |             |                   |               |             |                   |               |             |                   |               |               |
| New Two Family Units                       | 278         | \$40,186,044      | 278           | 179         | \$22,980,715      | 179           | 194         | \$29,277,470      | 194           | 147         | \$18,839,982      | 147           | 124         | \$17,488,692   | 124           | 129         | \$15,515,338      | 129           | 170         | 70 \$22,083,384   | 170           | 180         | 0 \$23,543,711    | 180           | 165      | \$25,468,593        | 165        | 102         | \$10,353,210      | 102           | 120         | \$16,240,346      | 120           | 101         | \$19,682,781      | 101           | \$261,660,266 |
| New Assessment Duthings of                 | 22          | \$3,259,550       | 44            | 3           | \$345,405         | 6             | 4           | \$706,550         | 8             | 3           | \$463,000         | 6             | 4           | \$306,865      | 8             | 5           | \$672,620         | 10            | 1           | 2 \$234,000       | 4             |             | 5 \$635,635       | 10            | 15       | \$2,690,545         | 30         | 4           | \$603,135         | 8             | 2           | \$317,200         | 4             | 3           | \$903,890         | 6             | \$11,138,395  |
| New Apartment Buildings 3<br>or 4 units    |             |                   |               |             |                   |               |             |                   |               |             |                   |               |             |                |               |             |                   |               |             |                   |               |             |                   |               |          |                     |            |             |                   |               |             |                   |               |             |                   |               |               |
|                                            | 3           | \$936,144         | 12            | 0           | \$0               | 0             | 7           | \$2,609,880       | 28            | 0           | \$0               | 0             | 0           | \$0            | 0             | 0           | \$0               | 0             | 2           | 2 \$156,000       | 7             | (           | 0 \$0             | 0             | 8        | \$3,049,540         | 30         | 0           | \$0               | 0             | 0           | \$0               | 0             | 0           | \$0               | 0             | \$6,751,564   |
| New Apartment Buildings 5<br>or more units |             |                   |               |             |                   |               |             |                   |               |             |                   |               |             |                |               |             |                   |               |             |                   |               |             |                   |               |          |                     |            |             |                   |               |             |                   |               |             |                   |               |               |
|                                            | 1           | \$1,152,480       | 9             | 2           | \$235,910         | 15            | 1           | \$637,780         | 5             | 1           | \$30,225          | 5             | 1           | \$17,597       | 5             | 9           | \$5,600,290       | 61            | 3           | 3 \$2,863,300     | 20            | :           | 5 \$4,161,225     | 30            | 13       | \$21,314,642        | 139        | 0           | \$0               | 0             | 1           | \$22,597          | 5             | 0           | \$0               | 0             | \$36,036,046  |
| Total Per Month:                           |             |                   |               |             |                   |               |             |                   |               |             |                   |               |             |                |               |             |                   |               |             |                   |               |             |                   |               |          |                     |            |             |                   |               |             |                   |               |             |                   |               |               |
|                                            | 304         | \$45,534,218      | 343           | 184         | \$23,562,030      | 200           | 206         | \$33,231,680      | 235           | 151         | \$19,333,207      | 158           | 129         | \$17,813,154   | 137           | 143         | \$21,788,248      | 200           | 177         | \$25,336,684      | 201           | 190         | 0 \$28,340,571    | 220           | 201      | \$52,523,320        | 364        | 106         | \$10,956,345      | 110           | 123         | \$16,580,143      | 129           | 104         | \$20,586,671      | 107           | \$315,586,271 |