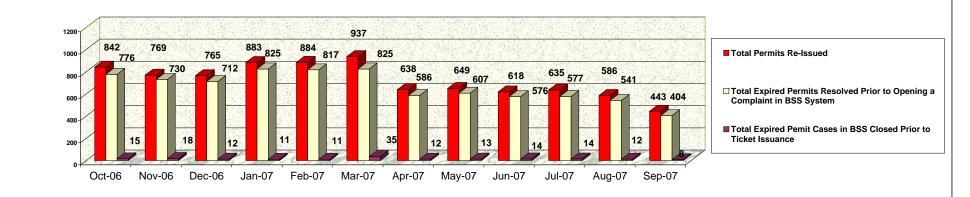

## From October 2006 to September 2007

|                                                                    | Oct-06 | Nov-06 | Dec-06 | Jan-07 | Feb-07 | Mar-07 | Apr-07 | May-07 | Jun-07 | Jul-07 | Aug-07 | Sep-07 | YTD    |
|--------------------------------------------------------------------|--------|--------|--------|--------|--------|--------|--------|--------|--------|--------|--------|--------|--------|
| Total Permits Re-Issued                                            | 842    | 769    | 765    | 883    | 884    | 937    | 638    | 649    | 618    | 635    | 586    | 443    | 8649   |
| Total Expired Permits Resolved Prior to Opening a Complaint in BSS |        |        |        |        |        |        |        |        |        |        |        |        |        |
| System                                                             | 776    | 730    | 712    | 825    | 817    | 825    | 586    | 607    | 576    | 577    | 541    | 404    | 7976   |
| Total Expired Pemit Cases in BSS Closed Prior to Ticket Issuance   |        |        |        |        |        |        |        |        |        |        |        |        |        |
|                                                                    | 15     | 18     | 12     | 11     | 11     | 35     | 12     | 13     | 14     | 14     | 12     | 8      | 175    |
| Percentage of Cases Closed Prior to Ticket                         | 93.94% | 97.27% | 94.64% | 94.68% | 93.67% | 91.78% | 93.73% | 95.53% | 95.47% | 93.07% | 94.37% | 93.00% | 94.24% |