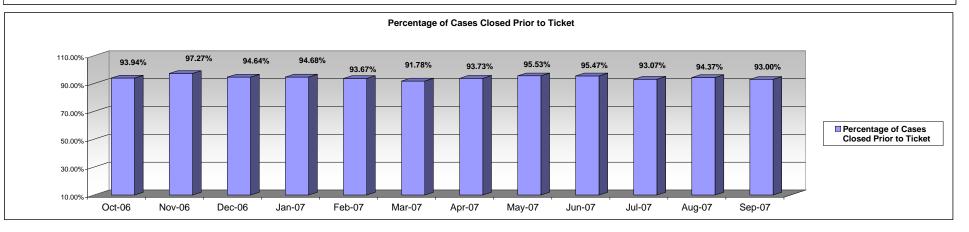

## From October 2006 to September 2007

|                                                                    | Oct-06 | Nov-06 | Dec-06 | Jan-07 | Feb-07 | Mar-07 | Apr-07 | May-07 | Jun-07 | Jul-07 | Aug-07 | Sep-07 | YTD    |
|--------------------------------------------------------------------|--------|--------|--------|--------|--------|--------|--------|--------|--------|--------|--------|--------|--------|
| Total Permits Re-Issued                                            | 842    | 769    | 765    | 883    | 884    | 937    | 638    | 649    | 618    | 635    | 586    | 443    | 8649   |
| Total Expired Permits Resolved Prior to Opening a Complaint in BSS |        |        |        |        |        |        |        |        |        |        |        |        |        |
| System                                                             | 776    | 730    | 712    | 825    | 817    | 825    | 586    | 607    | 576    | 577    | 541    | 404    | 7976   |
| Total Expired Pemit Cases in BSS Closed Prior to Ticket Issuance   |        |        |        |        |        |        |        |        |        |        |        |        |        |
|                                                                    | 15     | 18     | 12     | 11     | 11     | 35     | 12     | 13     | 14     | 14     | 12     | 8      | 175    |
| Percentage of Cases Closed Prior to Ticket                         | 93.94% | 97.27% | 94.64% | 94.68% | 93.67% | 91.78% | 93.73% | 95.53% | 95.47% | 93.07% | 94.37% | 93.00% | 94.24% |