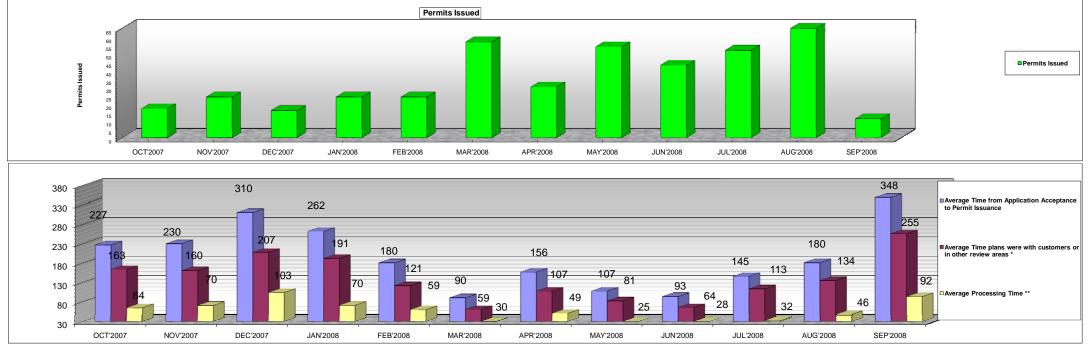

## FY 2007-2008

|                                                                         | OCT'2007 | Percentage | NOV'2007 | Percentage | DEC'2007 | Percentage | JAN'2008 | Percentage | FEB'2008 | Percentage | MAR'2008 | Percentage | APR'2008 | Percentage MA | Y'2008 | Percentage | JUN'2008 1 | Percentage | JUL'2008 | Percentage | AUG'2008 | Percentage 5 | SEP'2008 P | ercentage | FY TOTAL | Percentage |
|-------------------------------------------------------------------------|----------|------------|----------|------------|----------|------------|----------|------------|----------|------------|----------|------------|----------|---------------|--------|------------|------------|------------|----------|------------|----------|--------------|------------|-----------|----------|------------|
| ermits Issued                                                           | 17       | Ŭ          | 24       |            | 16       |            | 24       |            | 24       |            | 57       |            | 30       |               | 54     |            | 43         |            | 52       |            | 81       |              | 11         | Ü         | 433      |            |
| Average Time from<br>Application Acceptance to<br>Permit Issuance       | 227      | 100%       | 230      | 100%       | 310      | 100%       | 262      | 100%       | 180      | 100%       | 90       | 100%       | 156      | 100%          | 107    | 100%       | 93         | 100%       | 145      | 100%       | 180      | 100%         | 348        | 100%      | 163      | 100        |
| Average Time plans were<br>with customers or in other<br>review areas * | 163      | 72%        | o 160    | 70%        | 5 207    | 67%        | 191      | 73%        | 121      | 67%        | 59       | 66%        | 107      | 68%           | 81     | 76%        | 64         | 69%        | 113      | 78%        | 134      | 74%          | 255        | 73%       | 117      | 72         |
| Average Processing Time **                                              | 64       | 28%        | 70       | 30%        | 103      | 33%        | 70       | 27%        | 59       | 33%        | 30       | 34%        | 49       | 32%           | 25     | 24%        | 28         | 31%        | 32       | 22%        | 46       | 26%          | 92         | 27%       | 46       | 28         |
| Average Time in DERM                                                    | 12       |            | 14       |            | 24       |            | 16       |            | 10       |            | 7        |            | 13       |               | 8      |            | 10         |            | 11       |            | 18       |              | 18         |           | 13       |            |
| Average Time in ZONING                                                  | 4        |            | 4        |            | 6        |            | 4        |            | 4        |            | 2        |            | 2        |               | 1      |            | 1          |            | 2        |            | 3        |              | 12         |           | 3        |            |
| Average Time in PUBLIC<br>WORKS                                         | 4        |            | 4        |            | 5        |            | 3        |            | 4        |            | 2        |            | 2        |               | 1      |            | 1          |            | 1        |            | 2        |              | 8          |           | 2        |            |
| Average Time in FIRE                                                    | 11       |            | 11       |            | 19       |            | 12       |            | 10       |            | 4        |            | 7        |               | 3      |            | 5          |            | 5        |            | 5        |              | 11         |           | 7        |            |
| Average Time in<br>BUILDING                                             | 33       |            | 38       |            | 50       |            | 34       |            | 30       |            | 16       |            | 25       |               | 12     |            | 11         |            | 14       |            | 18       |              | 42         |           | 21       |            |
| Maximum Permit Issuance<br>Cycle Time (days)                            | 566      |            | 500      |            | 653      |            | 1303     |            | 833      |            | 718      |            | 714      |               | 1449   |            | 551        |            | 1510     |            | 1364     |              | 1107       |           |          |            |
| Minimum Permit Issuance<br>Cycle Time (days)                            | 49       |            | 45       |            | 2        |            | 4        |            | 11       |            | 4        |            | 2        |               | 4      |            | 5          |            | 3        |            | 7        |              | 43         |           |          |            |

<sup>\*\*</sup> Average Processing Time Includes processing time in DERM, Fire, Public Works, Planning and Zoning and the Building Department as well as travel time.