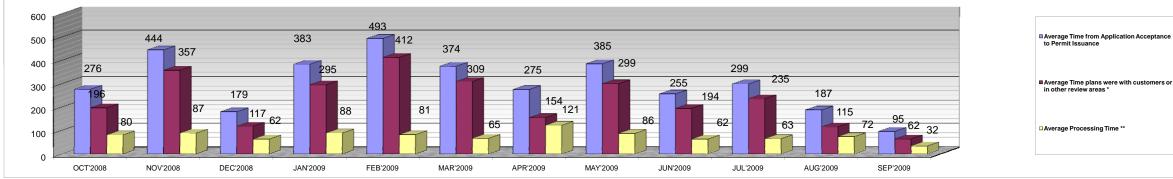

## PAPER PLANS FY 2008-2009

|                                                                         | OCT'2008 | Percenta | ge NOV | 2008 | Percentage | DEC'2008 | Percentage | JAN'2009 | Percentage | FEB'2009 | Percentage | MAR'2009 | Percentage | APR'2009 | Percentage | MAY'2009 | Percentage | JUN'2009 | Percentage | JUL'2009 | Percentage | AUG'2009 I | Percentage | SEP'2009 | Percentage | FY TOTAL | Percentage |
|-------------------------------------------------------------------------|----------|----------|--------|------|------------|----------|------------|----------|------------|----------|------------|----------|------------|----------|------------|----------|------------|----------|------------|----------|------------|------------|------------|----------|------------|----------|------------|
| Permits Issued                                                          | 12       |          |        | 18   |            | 13       |            | 8        |            | 16       |            | 11       |            | 15       |            | 17       |            | 6        |            | 6        |            | 8          |            | 8        | -          | 138      |            |
| Average Time from<br>Application Acceptance to<br>Permit Issuance       | 276      | 10       | 0%     | 444  | 100%       | 179      | 100%       | 383      | 100%       | 493      | 100%       | 374      | 100%       | 275      | 100%       | 385      | 100%       | 255      | 100%       | 299      | 100%       | 187        | 100%       | 95       | 100%       | 326      | 1009       |
| Average Time plans were<br>with customers or in other<br>review areas * | 196      | 7        | 1%     | 357  | 80%        | 117      | 66%        | 295      | 77%        | 412      | 84%        | 309      | 83%        | 154      | 56%        | 299      | 78%        | 194      | 76%        | 235      | 79%        | 115        | 61%        | 62       | 66%        | 247      | 769        |
| Average Processing Time **                                              | 80       | 2        | 9%     | 87   | 20%        | 62       | 34%        | . 88     | 23%        | 81       | 16%        | 65       | 17%        | 121      | 44%        | 86       | 22%        | 62       | 24%        | 63       | 21%        | 72         | 39%        | 32       | 34%        | 79       | 249        |
| Average Time in DERM                                                    | 18       |          |        | 45   |            | 10       |            | 12       |            | 16       |            | 13       |            | 27       |            | 19       |            | 13       |            | 12       |            | 15         |            | 7        |            | 19       |            |
| Average Time in ZONING                                                  | 9        |          |        | 5    |            | 7        |            | 12       |            | 9        |            | 8        |            | 6        |            | 10       |            | 7        |            | 5        |            | 7          |            | 4        |            | 8        |            |
| Average Time in PUBLIC<br>WORKS                                         | 5        |          |        | 4    |            | 5        |            | 8        |            | 8        |            | 5        |            | 7        |            | 6        |            | 3        |            | 2        |            | 4          |            | 1        |            | 5        |            |
| Average Time in FIRE                                                    | 16       |          |        | 5    |            | 6        |            | 11       |            | 10       |            | 7        |            | 33       |            | 10       |            | 11       |            | 13       |            | 10         |            | 2        |            | 11       |            |
| Average Time in<br>BUILDING                                             | 32       |          |        | 29   |            | 33       |            | 45       |            | 38       |            | 32       |            | 49       |            | 41       |            | 27       |            | 32       |            | 36         |            | 17       |            | 35       |            |
| Maximum Permit Issuance<br>Cycle Time (days)                            | 598      |          |        | 649  |            | 677      |            | 764      |            | 1688     |            | 1221     |            | 658      |            | 511      |            | 384      |            | 386      |            | 395        |            | 283      |            |          |            |
| Minimum Permit Issuance<br>Cycle Time (days)                            | 36       |          |        | 34   |            | 18       |            | 106      |            | 143      |            | 45       |            | 49       |            | 88       |            | 49       |            | 107      |            | 34         |            | 43       |            |          |            |