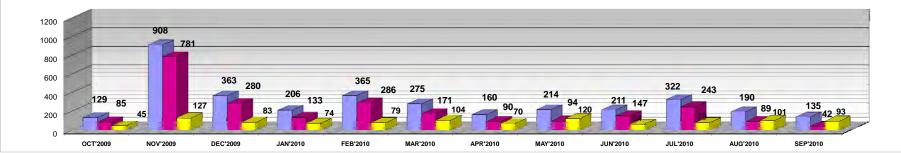

## PAPER PLANS FY 2009-2010

|                                                                         | OCT'200 | 0 Parc | entage | NOV'2009 | Percentage | DEC'2009 | Percentage . | IAN'2010 | Parcentage | FFR'2010 | Percentage | MAR'2010 | Parcentage | APR'2010  | Percentage | MAV'2010 | Parcentage | JUN'2010 I | Parcentage | пп '2010 | Percentage | AUG'2010 | Percentage | SEP'2010 | Percentage | FY TOTAL | Percentage |
|-------------------------------------------------------------------------|---------|--------|--------|----------|------------|----------|--------------|----------|------------|----------|------------|----------|------------|-----------|------------|----------|------------|------------|------------|----------|------------|----------|------------|----------|------------|----------|------------|
| Permits Issued                                                          |         | 11     | chage  | 11       | reremage   | 11       |              | 8        | rereemage  | 28       |            | 11       |            | A1 K 2010 | reremage   | 24       |            | 19         | creentage  | 7        | Tereemage  | 42       |            | 96       |            | 270      |            |
| Average Time from<br>Application Acceptance to<br>Permit Issuance       | 1:      | 29     | 100%   | 908      | 100%       | 363      | 100%         | 206      | 100%       | 365      | 100%       | . 275    | 100%       | 160       | 100%       | 214      | 100%       | 211        | 100%       | 322      | 100%       | 190      | 100%       | 135      | 100%       | 233      | 100%       |
| Average Time plans were<br>with customers or in other<br>review areas * |         | 85     | 65%    | 781      | 86%        | 280      | 77%          | 133      | 64%        | 286      | 78%        | . 171    | 62%        | 90        | 56%        | 94       | 44%        | 147        | 70%        | 243      | 76%        | 89       | 47%        | 42       | 31%        | 142      | 61%        |
| Average Processing Time **                                              |         | 45     | 35%    | 127      | 14%        | 83       | 23%          | 74       | 36%        | 79       | 22%        | 104      | 38%        | 70        | 44%        | 120      | 56%        | 64         | 30%        | 79       | 24%        | 101      | 53%        | 93       | 69%        | 92       | 39%        |
| Average Time in DERM                                                    |         | 12     |        | 22       |            | 18       |              | 20       |            | 18       |            | 28       |            | 13        |            | 29       |            | 11         |            | 19       |            | 17       |            | 18       |            | 19       |            |
| Average Time in ZONING                                                  |         | 7      |        | 14       |            | 9        |              | 8        |            | 13       |            | 10       |            | 6         |            | 13       |            | 5          |            | 11       |            | 13       |            | 9        |            | 10       |            |
| Average Time in WASD                                                    |         |        |        |          |            | 0        |              | 1        |            | 4        |            | (        |            | 0         |            | 1        |            | 1          |            | 5        |            | 8        |            | 3        |            | 3        |            |
| Average Time in PUBLIC<br>WORKS                                         |         | 3      |        | 8        |            | 4        |              | 4        |            | 6        |            | 7        |            | 8         |            | 7        |            | 4          |            | 8        |            | 2        |            | 2        |            | 4        |            |
| Average Time in FIRE                                                    |         | 2      |        | 10       |            | 6        |              | 5        |            | 8        |            |          |            | 3         |            | 9        |            | 8          |            | 3        |            | 6        |            | 5        |            | 6        |            |
| Average Time in<br>BUILDING                                             |         | 21     |        | 73       |            | 47       |              | 36       |            | 30       |            | 52       |            | 41        |            | 61       |            | 34         |            | 34       |            | 56       |            | 56       |            | 50       |            |
| Maximum Permit Issuance<br>Cycle Time (days)                            | 2       | 21     |        | 1784     |            | 1096     |              | 380      |            | 1451     |            | 436      |            | 243       |            | 321      |            | 450        |            | 477      |            | 357      |            | 412      |            |          |            |
| Minimum Permit Issuance<br>Cycle Time (days)                            |         | 33     |        | 62       |            | 112      |              | 57       |            | 49       |            | 25       |            | 77        |            | 46       |            | 77         |            | 56       |            | 16       |            | 121      |            |          |            |

■ Average Time from Application Acceptance to Permit Issuance Average Time plans were with customers or in other review areas \* Average Processing Time \*\*

\*\* Average Processing Time Includes processing time in DERM, Fire, Public Works, Planning and Zoning, WASD and the Building and Neighborhood Compliance Department as well as travel time.