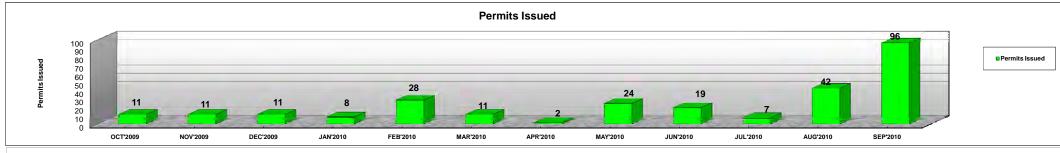

## PAPER PLANS FY 2009-2010

|                                                                         | OCT'200 | 0 Parc | entage | NOV'2009 | Percentage | DEC'2009 | Percentage . | IAN'2010 | Parcentage | FFR'2010 | Percentage | MAR'2010 | Parcentage | APR'2010  | Percentage | MAV'2010 | Parcentage | JUN'2010 I | Parcentage | пп '2010 | Percentage | AUG'2010 | Percentage | SEP'2010 | Percentage | FY TOTAL | Percentage |
|-------------------------------------------------------------------------|---------|--------|--------|----------|------------|----------|--------------|----------|------------|----------|------------|----------|------------|-----------|------------|----------|------------|------------|------------|----------|------------|----------|------------|----------|------------|----------|------------|
| Permits Issued                                                          |         | 11     | chage  | 11       | reremage   | 11       |              | 8        | rereemage  | 28       |            | 11       |            | A1 K 2010 | reremage   | 24       |            | 19         | creentage  | 7        | Tereemage  | 42       |            | 96       |            | 270      |            |
| Average Time from<br>Application Acceptance to<br>Permit Issuance       | 1:      | 29     | 100%   | 908      | 100%       | 363      | 100%         | 206      | 100%       | 365      | 100%       | . 275    | 100%       | 160       | 100%       | 214      | 100%       | 211        | 100%       | 322      | 100%       | 190      | 100%       | 135      | 100%       | 233      | 100%       |
| Average Time plans were<br>with customers or in other<br>review areas * |         | 85     | 65%    | 781      | 86%        | 280      | 77%          | 133      | 64%        | 286      | 78%        | . 171    | 62%        | 90        | 56%        | 94       | 44%        | 147        | 70%        | 243      | 76%        | 89       | 47%        | 42       | 31%        | 142      | 61%        |
| Average Processing Time **                                              |         | 45     | 35%    | 127      | 14%        | 83       | 23%          | 74       | 36%        | 79       | 22%        | 104      | 38%        | 70        | 44%        | 120      | 56%        | 64         | 30%        | 79       | 24%        | 101      | 53%        | 93       | 69%        | 92       | 39%        |
| Average Time in DERM                                                    |         | 12     |        | 22       |            | 18       |              | 20       |            | 18       |            | 28       |            | 13        |            | 29       |            | 11         |            | 19       |            | 17       |            | 18       |            | 19       |            |
| Average Time in ZONING                                                  |         | 7      |        | 14       |            | 9        |              | 8        |            | 13       |            | 10       |            | 6         |            | 13       |            | 5          |            | 11       |            | 13       |            | 9        |            | 10       |            |
| Average Time in WASD                                                    |         |        |        |          |            | 0        |              | 1        |            | 4        |            | (        |            | 0         |            | 1        |            | 1          |            | 5        |            | 8        |            | 3        |            | 3        |            |
| Average Time in PUBLIC<br>WORKS                                         |         | 3      |        | 8        |            | 4        |              | 4        |            | 6        |            | 7        |            | 8         |            | 7        |            | 4          |            | 8        |            | 2        |            | 2        |            | 4        |            |
| Average Time in FIRE                                                    |         | 2      |        | 10       |            | 6        |              | 5        |            | 8        |            |          |            | 3         |            | 9        |            | 8          |            | 3        |            | 6        |            | 5        |            | 6        |            |
| Average Time in<br>BUILDING                                             |         | 21     |        | 73       |            | 47       |              | 36       |            | 30       |            | 52       |            | 41        |            | 61       |            | 34         |            | 34       |            | 56       |            | 56       |            | 50       |            |
| Maximum Permit Issuance<br>Cycle Time (days)                            | 2       | 21     |        | 1784     |            | 1096     |              | 380      |            | 1451     |            | 436      |            | 243       |            | 321      |            | 450        |            | 477      |            | 357      |            | 412      |            |          |            |
| Minimum Permit Issuance<br>Cycle Time (days)                            |         | 33     |        | 62       |            | 112      |              | 57       |            | 49       |            | 25       |            | 77        |            | 46       |            | 77         |            | 56       |            | 16       |            | 121      |            |          |            |