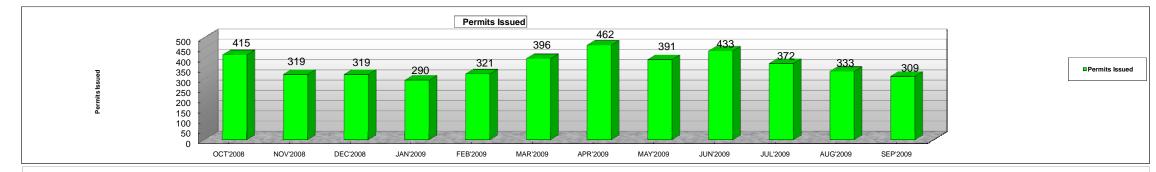

## MIAMI DADE COUNTY BUILDING DEPARTMENT PERMIT ISSUANCE CYCLE TIME FOR COMMERCIAL CONSTRUCTION ( All CPP Categories) CONCURRENT PLANS PROCESSING (CPP) FY 2008-2009

|                                                                         | OCT'2008 | Percent | nge NOV'20 | 08 Perce | entage | DEC'2008 | Percentage | JAN'2009 | Percentage | FEB'2009 | Percentage | MAR'2009 | Percentage | APR'2009 | Percentage | MAY'2009 | Percentage | JUN'2009 | Percentage | JUL'2009 | Percentage | AUG'2009 | Percentage | SEP'2009 | Percentage | FY TOTAL | Percentage |
|-------------------------------------------------------------------------|----------|---------|------------|----------|--------|----------|------------|----------|------------|----------|------------|----------|------------|----------|------------|----------|------------|----------|------------|----------|------------|----------|------------|----------|------------|----------|------------|
| Permits Issued                                                          | 415      |         |            | 319      |        | 319      |            | 290      |            | 321      |            | 396      |            | 462      |            | 391      |            | 433      |            | 372      |            | 333      |            | 309      |            | 4,360    |            |
| Average Time from<br>Application Acceptance to<br>Permit Issuance       | 3(       | 0 1     | 00%        | 39       | 100%   | 29       | 100%       | 41       | 100%       | 39       | 100%       | 35       | 100%       | 48       | 100%       | 30       | 100%       | . 26     | 100%       | 33       | 100%       | 35       | 100%       | 30       | 100%       | 35       |            |
| Average Time plans were<br>with customers or in other<br>review areas * | 23       | 3       | 15%        | 32       | 83%    | 24       | 82%        | 35       | 86%        | 32       | 84%        | 29       | 83%        | 41       | 85%        | 25       | 81%        | 20       | 77%        | 24       | 71%        | - 28     | 81%        | 24       | 82%        | 28       | 81%        |
| Average Processing Time **                                              | ٤        | 8       | 25%        | 7        | 17%    | 5        | 18%        | 6        | 14%        | 6        | 16%        | 6        | 17%        | 7        | 15%        | 6        | 19%        | 6        | 23%        | 10       | 29%        | 7        | 19%        | 5        | 18%        | 7        | 19%        |
| Average Time in DERM                                                    | 11       | 1       |            | 9        |        | 6        |            | 7        |            | 7        |            | 7        |            | 6        |            | 8        |            | 6        |            | 6        |            | 8        |            | 6        |            | 7        |            |
| Average Time in ZONING                                                  | 1        | 2       |            | 2        |        | 2        |            | 2        |            | 2        |            | 2        |            | 2        |            | 1        |            | 1        |            | 1        |            | 1        |            | 2        |            | 2        |            |
| Average Time in PUBLIC<br>WORKS                                         | 1        | 1       |            | 1        |        | 1        |            | 1        |            | 1        |            | 1        |            | 1        |            | 1        |            | 1        |            | 1        |            | 1        |            | 1        |            | 1        |            |
| Average Time in FIRE                                                    | 1        | 2       |            | 2        |        | 1        |            | 3        |            | 2        |            | 2        |            | 2        |            | 2        |            | 2        |            | 2        |            | 2        |            | 2        |            | 2        |            |
| Average Time in<br>BUILDING                                             | 2        | 4       |            | 3        |        | 4        |            | 3        |            | 2        |            | 2        |            | 2        |            | 2        |            | 2        |            | 3        |            | 3        |            | 2        |            | 3        |            |
| Maximum Permit Issuance<br>Cycle Time (days)                            | 199      | 9       |            | 267      |        | 209      |            | 252      |            | 335      |            | 364      |            | 829      |            | 363      |            | 316      |            | 473      |            | 428      |            | 245      |            |          |            |
| Minimum Permit Issuance<br>Cycle Time (days)                            | 1        | 1       |            | 1        |        | 1        |            | 1        |            | 1        |            | 1        |            | 1        |            | 1        |            | 1        |            | 1        |            | 1        |            | 1        |            |          |            |