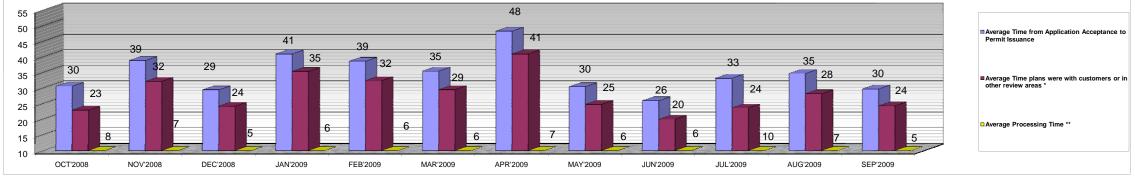

## MIAMI DADE COUNTY BUILDING DEPARTMENT PERMIT ISSUANCE CYCLE TIME FOR COMMERCIAL CONSTRUCTION ( All CPP Categories) CONCURRENT PLANS PROCESSING (CPP) FY 2008-2009

|                                                                         | OCT'2008 | Percent | nge NOV'20 | 08 Perce | entage | DEC'2008 | Percentage | JAN'2009 | Percentage | FEB'2009 | Percentage | MAR'2009 | Percentage | APR'2009 | Percentage | MAY'2009 | Percentage | JUN'2009 | Percentage | JUL'2009 | Percentage | AUG'2009 | Percentage | SEP'2009 | Percentage | FY TOTAL | Percentage |
|-------------------------------------------------------------------------|----------|---------|------------|----------|--------|----------|------------|----------|------------|----------|------------|----------|------------|----------|------------|----------|------------|----------|------------|----------|------------|----------|------------|----------|------------|----------|------------|
| Permits Issued                                                          | 415      |         |            | 319      |        | 319      |            | 290      |            | 321      |            | 396      |            | 462      |            | 391      |            | 433      |            | 372      |            | 333      |            | 309      |            | 4,360    |            |
| Average Time from<br>Application Acceptance to<br>Permit Issuance       | 3(       | 0 1     | 00%        | 39       | 100%   | 29       | 100%       | 41       | 100%       | 39       | 100%       | 35       | 100%       | 48       | 100%       | 30       | 100%       | . 26     | 100%       | 33       | 100%       | 35       | 100%       | 30       | 100%       | 35       |            |
| Average Time plans were<br>with customers or in other<br>review areas * | 23       | 3       | 15%        | 32       | 83%    | 24       | 82%        | 35       | 86%        | 32       | 84%        | 29       | 83%        | 41       | 85%        | 25       | 81%        | 20       | 77%        | 24       | 71%        | - 28     | 81%        | 24       | 82%        | 28       | 81%        |
| Average Processing Time **                                              | ٤        | 8       | 25%        | 7        | 17%    | 5        | 18%        | 6        | 14%        | 6        | 16%        | 6        | 17%        | 7        | 15%        | 6        | 19%        | 6        | 23%        | 10       | 29%        | 7        | 19%        | 5        | 18%        | 7        | 19%        |
| Average Time in DERM                                                    | 11       | 1       |            | 9        |        | 6        |            | 7        |            | 7        |            | 7        |            | 6        |            | 8        |            | 6        |            | 6        |            | 8        |            | 6        |            | 7        |            |
| Average Time in ZONING                                                  | 1        | 2       |            | 2        |        | 2        |            | 2        |            | 2        |            | 2        |            | 2        |            | 1        |            | 1        |            | 1        |            | 1        |            | 2        |            | 2        |            |
| Average Time in PUBLIC<br>WORKS                                         | 1        | 1       |            | 1        |        | 1        |            | 1        |            | 1        |            | 1        |            | 1        |            | 1        |            | 1        |            | 1        |            | 1        |            | 1        |            | 1        |            |
| Average Time in FIRE                                                    | 1        | 2       |            | 2        |        | 1        |            | 3        |            | 2        |            | 2        |            | 2        |            | 2        |            | 2        |            | 2        |            | 2        |            | 2        |            | 2        |            |
| Average Time in<br>BUILDING                                             | 2        | 4       |            | 3        |        | 4        |            | 3        |            | 2        |            | 2        |            | 2        |            | 2        |            | 2        |            | 3        |            | 3        |            | 2        |            | 3        |            |
| Maximum Permit Issuance<br>Cycle Time (days)                            | 199      | 9       |            | 267      |        | 209      |            | 252      |            | 335      |            | 364      |            | 829      |            | 363      |            | 316      |            | 473      |            | 428      |            | 245      |            |          |            |
| Minimum Permit Issuance<br>Cycle Time (days)                            | 1        | 1       |            | 1        |        | 1        |            | 1        |            | 1        |            | 1        |            | 1        |            | 1        |            | 1        |            | 1        |            | 1        |            | 1        |            |          |            |

\*\* Average Processing Time Includes processing time in DERM, Fire, Public Works, Planning and Zoning and the Building Department as well as travel time.