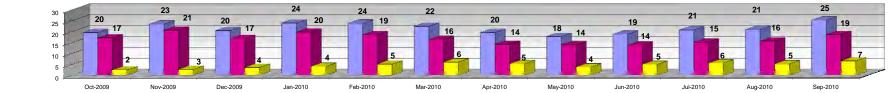

## PERMIT ISSUANCE CYCLE TIME FOR RESIDENTIAL CONSTRUCTION ( All CPP Permit Categories) CONCURRENT PLAN PROCESSING (CPP) FY 2009-2010

| F1 2009-2010                                                               |          |            |          |            |          |            |          |            |          |            |          |            |          |            |          |            |          |            |          |            |          |            |          |            |          |            |
|----------------------------------------------------------------------------|----------|------------|----------|------------|----------|------------|----------|------------|----------|------------|----------|------------|----------|------------|----------|------------|----------|------------|----------|------------|----------|------------|----------|------------|----------|------------|
|                                                                            | Oct-2009 | Percentage | Nov-2009 | Percentage | Dec-2009 | Percentage | Jan-2010 | Percentage | Feb-2010 | Percentage | Mar-2010 | Percentage | Apr-2010 | Percentage | May-2010 | Percentage | Jun-2010 | Percentage | Jul-2010 | Percentage | Aug-2010 | Percentage | Sep-2010 | Percentage | FY TOTAL | Percentage |
| Permits Issued                                                             | 962      |            | 7        | 783        |          | 782        |          | 707        |          | 790        |          | 1013       |          | 1115       |          | 1006       |          | 1194       |          | 1036       |          | 955        |          | 894        |          | 7          |
| Average Time from<br>Application<br>Acceptance to Permit<br>Issuance       | 20       | 100%       | 6        | 23 100     | /o       | 20 100%    | 6 24     | 100%       | , 24     | 100%       | 22       | 100%       | , 20     | 100%       | ú 18     | 100%       | . 19     | 100%       | 21       | 100%       | , 21     | 100%       | 25       | 100%       | 21       | 1 100%     |
| Average Time plans<br>were with customers<br>or in other review<br>areas * | 17       | 88%        | 6        | 21 88      | <b>%</b> | 17 82%     | 6 20     | 83%        | . 19     | 78%        | 16       | 73%        | o 14     | 73%        | i 14     | 79%        | . 14     | 73%        | 15       | 73%        | o 16     | 75%        | 19       | 74%        | 16       | 5 78%      |
| Average Processing<br>Time **                                              | 2        | 12%        | /o       | 3 129      | <b>%</b> | 4 18%      | ó 4      | 17%        | 5        | 22%        | 6        | 27%        | 5        | 27%        | ó 4      | 21%        | . 5      | 27%        | 6        | 27%        | , 5      | 25%        | 7        | 26%        | 5        | 5 22%      |
| Average Time in<br>DERM                                                    | 2        |            |          | 2          |          | 2          | 2        |            | 2        |            | 2        |            | 2        |            | 2        |            | 2        | 2          | 3        |            | 3        |            | 3        |            | 2        | 2          |
| Average Time in<br>ZONING                                                  | 1        |            |          | 1          |          | 2          | 2        |            | 3        |            | 3        |            | 2        |            | 2        |            | 3        |            | 3        |            | 3        |            | 3        |            | 2        | 2          |
| Average Time in<br>WASD                                                    |          |            |          |            |          | 0          | 1        |            | 3        |            | 1        |            | 0        |            | 0        |            | 2        |            | 1        |            | 1        |            | 4        |            | 1        | ı          |
| Average Time in<br>PUBLIC WORKS                                            | 1        |            |          | 0          |          | 1          | 1        |            | 0        |            | 1        |            | 1        |            | 1        |            | 1        |            | 1        |            | 1        |            | 1        |            | 1        |            |
| Average Time in<br>FIRE                                                    | 0        |            |          | 0          |          | 0          | 0        |            | 0        |            | 0        |            | 0        |            | 0        |            | (        |            | 0        |            | 0        |            | 0        |            | 0        | )          |
| Average Time in<br>BUILDING                                                | 2        |            |          | 1          |          | 2          | 2        |            | 2        |            | 2        |            | 2        |            | 2        |            | 2        |            | 2        |            | 2        |            | 2        |            | 2        | 2          |
| Maximum Permit<br>Issuance Cycle Time<br>(days)                            | 498      |            | 5        | 99         | 6        | 01         | 317      |            | 327      |            | 640      |            | 508      |            | 766      |            | 541      |            | 452      |            | 740      |            | 628      |            |          |            |
| Minimum Permit<br>Issuance Cycle Time<br>(days)                            | 1        |            |          | 1          |          | 1          | 1        |            | 1        |            | 1        |            | 1        |            | 1        |            | 1        |            | 1        |            | 1        |            | 1        |            |          |            |

\* This includes the time plans are out of the system with the customer or in other review areas such as Impact Fees, or Florida Department of Health.

\*\* Average Processing Time Includes processing time in DERM, Public Works, Planning and Zoning, WASD and the Building and Neighborhood Compliance Department as well as travel time.

Average Time from Application Acceptance to Permit Issuance

Average Time plans were with customers or in other review areas \*

■ Average Processing Time \*\*