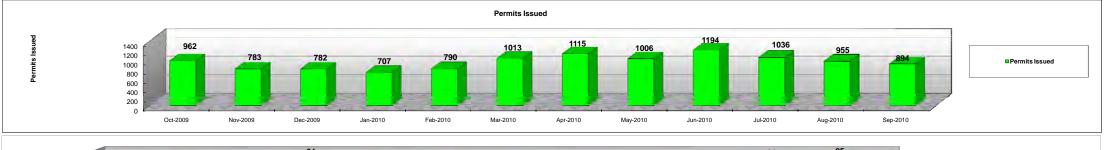

## PERMIT ISSUANCE CYCLE TIME FOR RESIDENTIAL CONSTRUCTION ( All CPP Permit Categories) CONCURRENT PLAN PROCESSING (CPP) FY 2009-2010

| F1 2009-2010                                                               |          |            |          |            |          |            |          |            |          |            |          |            |          |            |          |            |          |            |          |            |          |            |          |            |          |            |
|----------------------------------------------------------------------------|----------|------------|----------|------------|----------|------------|----------|------------|----------|------------|----------|------------|----------|------------|----------|------------|----------|------------|----------|------------|----------|------------|----------|------------|----------|------------|
|                                                                            | Oct-2009 | Percentage | Nov-2009 | Percentage | Dec-2009 | Percentage | Jan-2010 | Percentage | Feb-2010 | Percentage | Mar-2010 | Percentage | Apr-2010 | Percentage | May-2010 | Percentage | Jun-2010 | Percentage | Jul-2010 | Percentage | Aug-2010 | Percentage | Sep-2010 | Percentage | FY TOTAL | Percentage |
| Permits Issued                                                             | 962      |            | 7        | 783        |          | 782        |          | 707        |          | 790        |          | 1013       |          | 1115       |          | 1006       |          | 1194       |          | 1036       |          | 955        |          | 894        |          | 7          |
| Average Time from<br>Application<br>Acceptance to Permit<br>Issuance       | 20       | 100%       | 6        | 23 100     | /o       | 20 100%    | 6 24     | 100%       | , 24     | 100%       | 22       | 100%       | , 20     | 100%       | ú 18     | 100%       | . 19     | 100%       | 21       | 100%       | , 21     | 100%       | 25       | 100%       | 21       | 1 100%     |
| Average Time plans<br>were with customers<br>or in other review<br>areas * | 17       | 88%        | 6        | 21 88      | <b>%</b> | 17 82%     | 6 20     | 83%        | . 19     | 78%        | 16       | 73%        | o 14     | 73%        | i 14     | 79%        | . 14     | 73%        | 15       | 73%        | o 16     | 75%        | 19       | 74%        | 16       | 5 78%      |
| Average Processing<br>Time **                                              | 2        | 12%        | /o       | 3 129      | <b>%</b> | 4 18%      | ó 4      | 17%        | 5        | 22%        | 6        | 27%        | 5        | 27%        | ó 4      | 21%        | . 5      | 27%        | 6        | 27%        | , 5      | 25%        | 7        | 26%        | 5        | 5 22%      |
| Average Time in<br>DERM                                                    | 2        |            |          | 2          |          | 2          | 2        |            | 2        |            | 2        |            | 2        |            | 2        |            | 2        | 2          | 3        |            | 3        |            | 3        |            | 2        | 2          |
| Average Time in<br>ZONING                                                  | 1        |            |          | 1          |          | 2          | 2        |            | 3        |            | 3        |            | 2        |            | 2        |            | 3        |            | 3        |            | 3        |            | 3        |            | 2        | 2          |
| Average Time in<br>WASD                                                    |          |            |          |            |          | 0          | 1        |            | 3        |            | 1        |            | 0        |            | 0        |            | 2        |            | 1        |            | 1        |            | 4        |            | 1        | ı          |
| Average Time in<br>PUBLIC WORKS                                            | 1        |            |          | 0          |          | 1          | 1        |            | 0        |            | 1        |            | 1        |            | 1        |            | 1        |            | 1        |            | 1        |            | 1        |            | 1        |            |
| Average Time in<br>FIRE                                                    | 0        |            |          | 0          |          | 0          | 0        |            | 0        |            | 0        |            | 0        |            | 0        |            | (        |            | 0        |            | 0        |            | 0        |            | 0        | )          |
| Average Time in<br>BUILDING                                                | 2        |            |          | 1          |          | 2          | 2        |            | 2        |            | 2        |            | 2        |            | 2        |            | 2        |            | 2        |            | 2        |            | 2        |            | 2        | 2          |
| Maximum Permit<br>Issuance Cycle Time<br>(days)                            | 498      |            | 5        | 99         | 6        | 01         | 317      |            | 327      |            | 640      |            | 508      |            | 766      |            | 541      |            | 452      |            | 740      |            | 628      |            |          |            |
| Minimum Permit<br>Issuance Cycle Time<br>(days)                            | 1        |            |          | 1          |          | 1          | 1        |            | 1        |            | 1        |            | 1        |            | 1        |            | 1        |            | 1        |            | 1        |            | 1        |            |          |            |