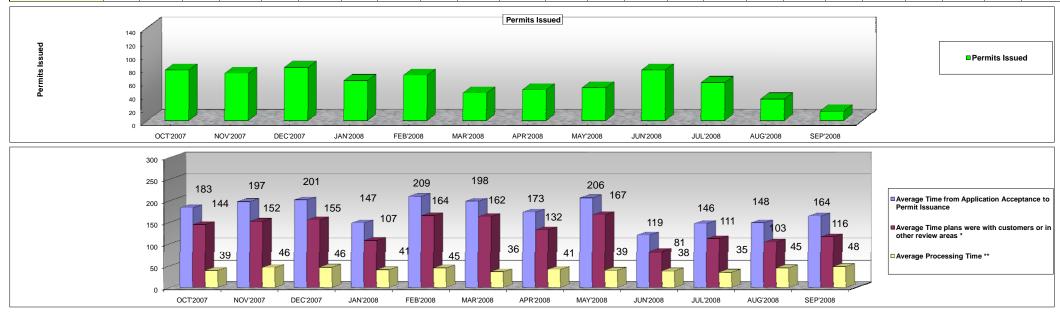

## PERMIT ISSUANCE CYCLE TIME FOR NEW RESIDENTIAL CONSTRUCTION (All Properties)

## FY 2007-2008

|                                                                         | OCT'2007 I | Percentage N | OV'2007 | Percentage | DEC'2007 | Percentage | JAN'2008 | Percentage | FEB'2008 | Percentage | MAR'2008 | Percentage | APR'2008 | Percentage 1 | MAY'2008 | Percentage | JUN'2008 | Percentage | JUL'2008 | Percentage A | AUG'2008 | Percentage | SEP'2008 | Percentage | FY TOTAL | PERCENTAGE |
|-------------------------------------------------------------------------|------------|--------------|---------|------------|----------|------------|----------|------------|----------|------------|----------|------------|----------|--------------|----------|------------|----------|------------|----------|--------------|----------|------------|----------|------------|----------|------------|
| Permits Issued                                                          | 76         |              | 71      |            | 80       |            | 60       |            | 68       |            | 41       |            | 46       |              | 49       |            | 76       |            | 57       |              | 32       |            | 14       |            | 670      |            |
| Average Time from<br>Application Acceptance to<br>Permit Issuance       | 183        | 100%         | 197     | 100%       | 201      | 100%       | 147      | 100%       | 209      | 100%       | 198      | 100%       | 173      | 100%         | 206      | 100%       | 119      | 100%       | 146      | 100%         | 148      | 100%       | 164      | 100%       | 176      | 100%       |
| Average Time plans were with<br>customers or in other review<br>areas * | 144        | 79%          | 152     | 77%        | 155      | 77%        | 107      | 73%        | 164      | 79%        | 162      | 82%        | 132      | 76%          | 167      | 81%        | 81       | 68%        | 111      | 76%          | 103      | 70%        | 116      | 71%        | 134      | 76%        |
| Average Processing Time **                                              | 39         | 21%          | 46      | 23%        | 46       | 23%        | 41       | 27%        | 45       | 21%        | 36       | 18%        | 41       | 24%          | 39       | 19%        | 38       | 32%        | 35       | 24%          | 45       | 30%        | 48       | 29%        | 41       | 24%        |
| Average Time in DERM                                                    | 8          |              | 13      |            | 10       |            | 12       |            | 10       |            | 10       |            | 9        |              | 9        |            | 9        |            | 7        |              | 10       |            | 11       |            | 10       |            |
| Average Time in ZONING                                                  | 4          |              | 5       |            | 6        |            | 4        |            | 4        |            | 5        |            | 4        |              | 3        |            | 3        |            | 4        |              | 4        |            | 7        |            | 4        |            |
| Average Time in PUBLIC<br>WORKS                                         | 2          |              | 4       |            | 2        |            | 2        |            | 3        |            | 2        |            | 2        |              | 3        |            | 3        |            | 2        |              | 2        |            | 2        |            | 3        |            |
| Average Time in FIRE                                                    | 0          |              | 0       |            | 0        |            | 0        |            | 0        |            | 0        |            | 0        |              | 0        |            | 0        |            | 0        |              | 0        |            | 0        |            | 0        |            |
| Average Time in BUILDING                                                | 25         |              | 24      |            | 28       |            | 23       |            | 28       |            | 19       |            | 25       |              | 25       |            | 23       |            | 21       |              | 29       |            | 28       |            | 25       |            |
| Maximum Permit Issuance<br>Cycle Time (days)                            | 916        |              | 655     |            | 518      |            | 484      |            | 836      |            | 820      |            | 672      |              | 837      |            | 430      |            | 434      |              | 1151     |            | 483      |            |          |            |
| Minimum Permit Issuance<br>Cycle Time (days)                            | 27         |              | 17      |            | 30       |            | 18       |            | 34       |            | 14       | ı          | 29       |              | 24       |            | 13       |            | 37       |              | 33       |            | 100      |            |          |            |

<sup>\*\*</sup> Average Processing Time Includes processing time in DERM, Public Works, Planning and Zoning and the Building Department as well as travel time.