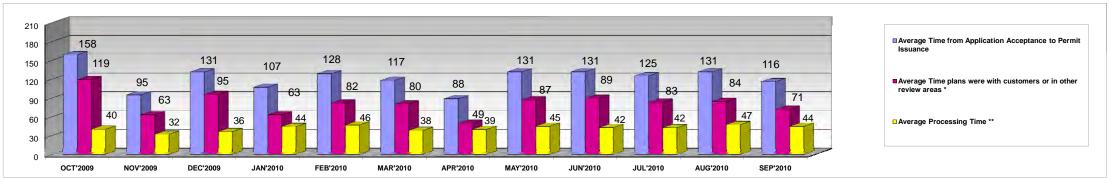

## PERMIT ISSUANCE CYCLE TIME FOR NEW RESIDENTIAL CONSTRUCTION (All Properties) PAPER PLANS FY 2009-2010

|                                                                         | OCT'2009 | Percentage NO | OV'2009 | Percentage | DEC'2009 | Percentage | JAN'2010 | Percentage | FEB'2010 | Percentage | MAR'2010 | Percentag | e APR'2010 | Percentage | MAY'2010 | Percentage | JUN'2010 I | Percentage | JUL'2010 | Percentage | AUG'2010 | Percentage | SEP'2010 | Percentage | FY TOTAL | PERCENTAGE |
|-------------------------------------------------------------------------|----------|---------------|---------|------------|----------|------------|----------|------------|----------|------------|----------|-----------|------------|------------|----------|------------|------------|------------|----------|------------|----------|------------|----------|------------|----------|------------|
| Permits Issued                                                          | 12       |               | 34      |            | 30       |            | 41       | ı          | 17       |            | 1        | 17        | 8          | 4          | 33       |            | 46         |            | 38       |            | 11       |            | 19       |            | 382      |            |
| Average Time from<br>Application Acceptance to<br>Permit Issuance       | 158      | 100%          | 95      | 100%       | 131      | 100%       | 107      | 7 100%     | 128      | 100%       | 11       | 17 100    | % 8        | 8 100%     | 131      | 100%       | is 131     | 100%       | 125      | 100%       | 131      | 100%       | 116      | 100%       | 114      | 100%       |
| Average Time plans were with<br>customers or in other review<br>areas * | 119      | 75%           | 63      | 67%        | 95       | 73%        | 63       | 3 59%      | 82       | 64%        |          | 80 68     | % 4        | 9 56%      | 87       | 66%        | i 89       | 68%        | 83       | 66%        | 84       | 64%        | 71       | 62%        | 74       | 65%        |
| Average Processing Time **                                              | 40       | 25%           | 32      | 33%        | 36       | 27%        | 44       | 41%        | 46       | 36%        | 1        | 38 3:     | % 3        | 9 44%      | 45       | 34%        | i 42       | 32%        | 42       | 34%        | 47       | 36%        | 44       | 38%        | 41       | 35%        |
| Average Time in DERM                                                    | 10       |               | 9       |            | 8        |            |          | 3          | 13       |            |          | 7         |            | 8          | 7        |            | 10         |            | 11       |            | 13       |            | 12       |            | 9        |            |
| Average Time in ZONING                                                  | 7        |               | 5       |            | 5        |            | (        | 5          | 7        |            |          | 4         |            | 7          | 6        |            | 6          |            | 7        |            | 7        |            | 6        |            | 6        |            |
| Average Time in WASD                                                    |          |               |         |            | 0        |            | 1        | l          | 1        |            |          | 2         |            | 1          | 1        |            | 1          |            | 1        |            | 1        |            | 1        |            | 1        |            |
| Average Time in PUBLIC<br>WORKS                                         | 2        |               | 2       |            | 3        |            | 2        | 2          | 2        |            |          | 1         |            | 2          | 2        |            | 2          |            | 3        |            | 3        |            | 2        |            | 2        |            |
| Average Time in FIRE                                                    | 0        |               | 0       |            | 0        |            | (        | )          | 0        |            |          | 0         |            | 0          | 0        |            | 0          |            | 0        |            | 0        |            | 0        |            | 0        |            |
| Average Time in BUILDING                                                | 21       |               | 15      |            | 20       |            | 27       | ,          | 24       |            | 2        | 24        | 2          | 1          | 28       |            | 24         |            | 20       |            | 24       |            | 24       |            | 22       |            |
| Maximum Permit Issuance<br>Cycle Time (days)                            | 267      |               | 329     |            | 287      |            | 246      | 5          | 241      |            | 21       | 73        | 21         | 2          | 341      |            | 395        |            | 416      |            | 434      |            | 363      |            |          |            |
| Minimum Permit Issuance<br>Cycle Time (days)                            | 58       |               | 36      |            | 67       |            | 32       |            | 52       |            |          | 34        | 5          | 0          | 27       |            | 46         |            | 41       |            | 36       |            | 23       |            |          |            |

<sup>\*\*</sup> Average Processing Time Includes processing time in DERM, Public Works, Planning and Zoning, WASD and the Building and Neigborhood Compliance Department as well as travel time.

\* This includes the time plans are out of the system with the customer or in other review areas such as Impact Fees, or Florida Department of Health.