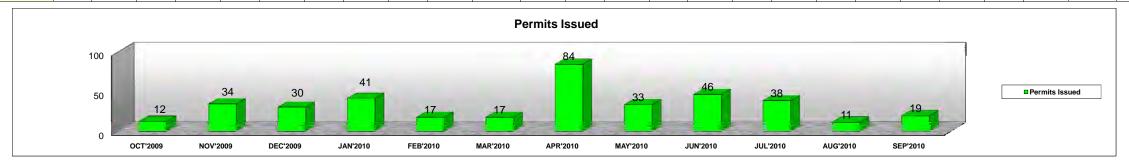

## PERMIT ISSUANCE CYCLE TIME FOR NEW RESIDENTIAL CONSTRUCTION (All Properties) PAPER PLANS FY 2009-2010

|                                                                         | OCT'2009 | Percentage NO | OV'2009 | Percentage | DEC'2009 | Percentage | JAN'2010 | Percentage | FEB'2010 | Percentage | MAR'2010 | Percentag | e APR'2010 | Percentage | MAY'2010 | Percentage | JUN'2010 I | Percentage | JUL'2010 | Percentage | AUG'2010 | Percentage | SEP'2010 | Percentage | FY TOTAL | PERCENTAGE |
|-------------------------------------------------------------------------|----------|---------------|---------|------------|----------|------------|----------|------------|----------|------------|----------|-----------|------------|------------|----------|------------|------------|------------|----------|------------|----------|------------|----------|------------|----------|------------|
| Permits Issued                                                          | 12       |               | 34      |            | 30       |            | 41       | ı          | 17       |            | 1        | 17        | 8          | 4          | 33       |            | 46         |            | 38       |            | 11       |            | 19       |            | 382      |            |
| Average Time from<br>Application Acceptance to<br>Permit Issuance       | 158      | 100%          | 95      | 100%       | 131      | 100%       | 107      | 7 100%     | 128      | 100%       | 11       | 17 100    | % 8        | 8 100%     | 131      | 100%       | is 131     | 100%       | 125      | 100%       | 131      | 100%       | 116      | 100%       | 114      | 100%       |
| Average Time plans were with<br>customers or in other review<br>areas * | 119      | 75%           | 63      | 67%        | 95       | 73%        | 63       | 3 59%      | 82       | 64%        |          | 80 68     | % 4        | 9 56%      | 87       | 66%        | i 89       | 68%        | 83       | 66%        | 84       | 64%        | 71       | 62%        | 74       | 65%        |
| Average Processing Time **                                              | 40       | 25%           | 32      | 33%        | 36       | 27%        | 44       | 41%        | 46       | 36%        | 1        | 38 3:     | % 3        | 9 44%      | 45       | 34%        | i 42       | 32%        | 42       | 34%        | 47       | 36%        | 44       | 38%        | 41       | 35%        |
| Average Time in DERM                                                    | 10       |               | 9       |            | 8        |            |          | 3          | 13       |            |          | 7         |            | 8          | 7        |            | 10         |            | 11       |            | 13       |            | 12       |            | 9        |            |
| Average Time in ZONING                                                  | 7        |               | 5       |            | 5        |            | (        | 5          | 7        |            |          | 4         |            | 7          | 6        |            | 6          |            | 7        |            | 7        |            | 6        |            | 6        |            |
| Average Time in WASD                                                    |          |               |         |            | 0        |            | 1        | l          | 1        |            |          | 2         |            | 1          | 1        |            | 1          |            | 1        |            | 1        |            | 1        |            | 1        |            |
| Average Time in PUBLIC<br>WORKS                                         | 2        |               | 2       |            | 3        |            | 2        | 2          | 2        |            |          | 1         |            | 2          | 2        |            | 2          |            | 3        |            | 3        |            | 2        |            | 2        |            |
| Average Time in FIRE                                                    | 0        |               | 0       |            | 0        |            | (        | )          | 0        |            |          | 0         |            | 0          | 0        |            | 0          |            | 0        |            | 0        |            | 0        |            | 0        |            |
| Average Time in BUILDING                                                | 21       |               | 15      |            | 20       |            | 27       | ,          | 24       |            | 2        | 24        | 2          | 1          | 28       |            | 24         |            | 20       |            | 24       |            | 24       |            | 22       |            |
| Maximum Permit Issuance<br>Cycle Time (days)                            | 267      |               | 329     |            | 287      |            | 246      | 5          | 241      |            | 21       | 73        | 21         | 2          | 341      |            | 395        |            | 416      |            | 434      |            | 363      |            |          |            |
| Minimum Permit Issuance<br>Cycle Time (days)                            | 58       |               | 36      |            | 67       |            | 32       |            | 52       |            |          | 34        | 5          | 0          | 27       |            | 46         |            | 41       |            | 36       |            | 23       |            |          |            |