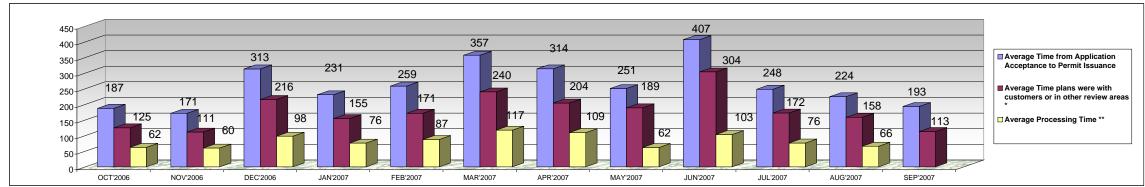

## FY 2006-2007

|                                                                         | OCT'2006 | Percentage | NOV'2006 | Percentage | DEC'2006 | Percentage | JAN'2007 | Percentage | FEB'2007 | Percentage | MAR'2007 | Percentage | APR'2007 | Percentage | MAY'2007 | Percentage | JUN'2007 | Percentage | JUL'2007 | Percentage | AUG'2007 | Percentage | SEP'2007 | Percentage |
|-------------------------------------------------------------------------|----------|------------|----------|------------|----------|------------|----------|------------|----------|------------|----------|------------|----------|------------|----------|------------|----------|------------|----------|------------|----------|------------|----------|------------|
| Permits Issued                                                          | 18       |            | 19       |            | 27       |            | 27       |            | 20       |            | 17       |            | 27       |            | 28       |            | 38       |            | 22       |            | 19       |            | 6        |            |
| Average Time from<br>Application Acceptance to<br>Permit Issuance       | 187      | 100%       | i 171    | 100%       | 313      | 100%       | 231      | 100%       | 259      | 100%       | 357      | 100%       | 314      | 100%       | 251      | 100%       | 407      | 100%       | 248      | 100%       | 224      | 100%       | 193      | 100%       |
| Average Time plans were<br>with customers or in other<br>review areas * | 125      | 67%        | i 111    | 65%        | 216      | 69%        | 155      | 67%        | 171      | 66%        | 240      | 67%        | 204      | 65%        | 189      | 75%        | 304      | 75%        | 172      | 69%        | 158      | 71%        | 113      | 59%        |
| Average Processing Time **                                              | 62       | 33%        | 60       | 35%        | 98       | 31%        | 76       | 33%        | 87       | 34%        | 117      | 33%        | 109      | 35%        | 62       | 25%        | 103      | 25%        | 76       | 31%        | 66       | 29%        | 80       | 41%        |
| Average Time in DERM                                                    | 12       |            | 10       |            | 15       |            | 12       |            | 16       |            | 16       |            | 18       |            | 11       |            | 17       |            | 12       |            | 12       |            | 26       |            |
| Average Time in ZONING                                                  | 5        |            | 5        |            | 8        |            | 6        |            | 8        |            | 11       |            | 7        |            | 4        |            | 5        |            | 5        |            | 5        |            | 3        |            |
| Average Time in PUBLIC<br>WORKS                                         | 9        |            | 7        |            | 12       |            | 2        |            | 9        |            | 11       |            | 7        |            | 6        |            | 11       |            | 5        |            | 4        |            | 5        |            |
| Average Time in FIRE                                                    | 7        |            | 9        |            | 11       |            | 12       |            | 12       |            | 14       |            | 21       |            | 9        |            | 12       |            | 12       |            | 11       |            | 10       |            |
| Average Time in<br>BUILDING                                             | 29       |            | 29       |            | 51       |            | 44       |            | 42       |            | 65       |            | 56       |            | 32       |            | 58       |            | 42       |            | 34       |            | 37       |            |
| Maximum Permit Issuance<br>Cycle Time (days)                            | 371      |            | 395      |            | 820      |            | 344      |            | 504      |            | 496      |            | 673      |            | 480      |            | 715      |            | 915      |            | 538      |            | 323      |            |
| Minimum Permit Issuance<br>Cycle Time (days)                            | 26       |            | 16       |            | 3        |            | 4        |            | 47       |            | 50       |            | 14       |            | 34       |            | 41       |            | 22       |            | 2        |            | 121      |            |

<sup>\*\*</sup> Average Processing Time Includes processing time in DERM, Fire, Public Works, Planning and Zoning and the Building Department as well as travel time.