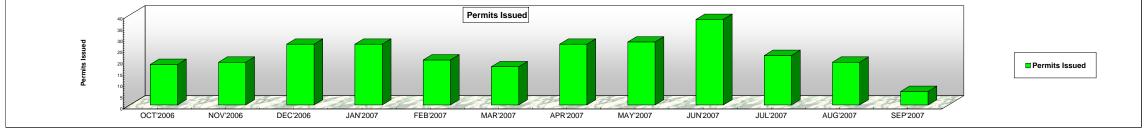

## FY 2006-2007

|                                                                         | OCT'2006 | Percentage | NOV'2006 | Percentage | DEC'2006 | Percentage | JAN'2007 | Percentage | FEB'2007 | Percentage | MAR'2007 | Percentage | APR'2007 | Percentage | MAY'2007 | Percentage | JUN'2007 | Percentage | JUL'2007 | Percentage | AUG'2007 | Percentage | SEP'2007 | Percentage |
|-------------------------------------------------------------------------|----------|------------|----------|------------|----------|------------|----------|------------|----------|------------|----------|------------|----------|------------|----------|------------|----------|------------|----------|------------|----------|------------|----------|------------|
| Permits Issued                                                          | 18       |            | 19       |            | 27       |            | 27       |            | 20       |            | 17       |            | 27       |            | 28       |            | 38       |            | 22       |            | 19       |            | 6        |            |
| Average Time from<br>Application Acceptance to<br>Permit Issuance       | 187      | 100%       | i 171    | 100%       | 313      | 100%       | 231      | 100%       | 259      | 100%       | 357      | 100%       | 314      | 100%       | 251      | 100%       | 407      | 100%       | 248      | 100%       | 224      | 100%       | 193      | 100%       |
| Average Time plans were<br>with customers or in other<br>review areas * | 125      | 67%        | i 111    | 65%        | 216      | 69%        | 155      | 67%        | 171      | 66%        | 240      | 67%        | 204      | 65%        | 189      | 75%        | 304      | 75%        | 172      | 69%        | 158      | 71%        | 113      | 59%        |
| Average Processing Time **                                              | 62       | 33%        | 60       | 35%        | 98       | 31%        | 76       | 33%        | 87       | 34%        | 117      | 33%        | 109      | 35%        | 62       | 25%        | 103      | 25%        | 76       | 31%        | 66       | 29%        | 80       | 41%        |
| Average Time in DERM                                                    | 12       |            | 10       |            | 15       |            | 12       |            | 16       |            | 16       |            | 18       |            | 11       |            | 17       |            | 12       |            | 12       |            | 26       |            |
| Average Time in ZONING                                                  | 5        |            | 5        |            | 8        |            | 6        |            | 8        |            | 11       |            | 7        |            | 4        |            | 5        |            | 5        |            | 5        |            | 3        |            |
| Average Time in PUBLIC<br>WORKS                                         | 9        |            | 7        |            | 12       |            | 2        |            | 9        |            | 11       |            | 7        |            | 6        |            | 11       |            | 5        |            | 4        |            | 5        |            |
| Average Time in FIRE                                                    | 7        |            | 9        |            | 11       |            | 12       |            | 12       |            | 14       |            | 21       |            | 9        |            | 12       |            | 12       |            | 11       |            | 10       |            |
| Average Time in<br>BUILDING                                             | 29       |            | 29       |            | 51       |            | 44       |            | 42       |            | 65       |            | 56       |            | 32       |            | 58       |            | 42       |            | 34       |            | 37       |            |
| Maximum Permit Issuance<br>Cycle Time (days)                            | 371      |            | 395      |            | 820      |            | 344      |            | 504      |            | 496      |            | 673      |            | 480      |            | 715      |            | 915      |            | 538      |            | 323      |            |
| Minimum Permit Issuance<br>Cycle Time (days)                            | 26       |            | 16       |            | 3        |            | 4        |            | 47       |            | 50       |            | 14       |            | 34       |            | 41       |            | 22       |            | 2        |            | 121      |            |