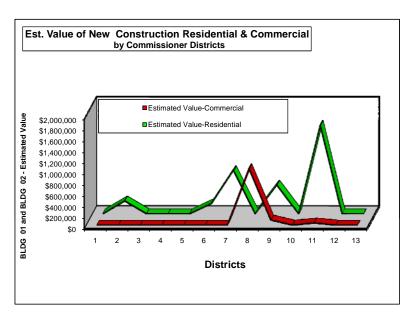

| 50   | 111  | 4   | 72   | 15   |
| 11       | 1                 | \$40,000          | 7                  | \$1,622,685        | 6          | 22         | 2    | 86         | 124   | 43   | 51   | 105  | 2   | 55   | 15   |
| 12       | 0                 | \$0               | 0                  | \$0                | 7          | 4          | 0    | 9          | 20    | 15   | 14   | 47   | 0   | 9    | 4    |
| 13       | 0                 | \$0               | 0                  | \$0                | 2          | 7          | 1    | 21         | 31    | 13   | 8    | 24   | 0   | 18   | 17   |
| TOTAL    | 3                 | \$1,171,585       | 13                 | \$3,362,810        | 68         | <br>128    | 21   | 369        | 602   | 251  | 291  | 663  | 14  | 295  | 66   |