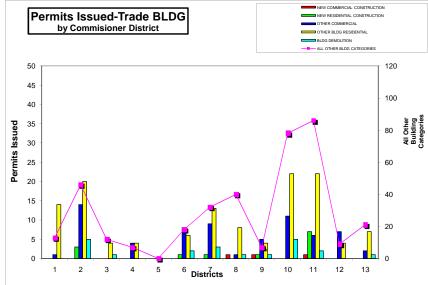

| 50   | 111  | 4   | 72   | 15   |
| 11       | 1                 | \$40,000          | 7                  | \$1,622,685        | 6          | 22         | 2    | 86         | 124   | 43   | 51   | 105  | 2   | 55   | 15   |
| 12       | 0                 | \$0               | 0                  | \$0                | 7          | 4          | 0    | 9          | 20    | 15   | 14   | 47   | 0   | 9    | 4    |
| 13       | 0                 | \$0               | 0                  | \$0                | 2          | 7          | 1    | 21         | 31    | 13   | 8    | 24   | 0   | 18   | 17   |
| TOTAL    | 3                 | \$1,171,585       | 13                 | \$3,362,810        | 68         | <br>128    | 21   | 369        | 602   | 251  | 291  | 663  | 14  | 295  | 66   |