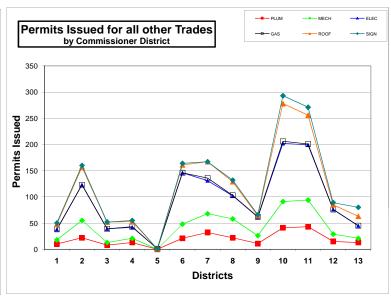

50   | 111  | 4   | 72   | 15   |
| 11       | 1                 | \$40,000          | 7                  | \$1,622,685        | 6          | 22         | 2    | 86         | 124   | 43   | 51   | 105  | 2   | 55   | 15   |
| 12       | 0                 | \$0               | 0                  | \$0                | 7          | 4          | 0    | 9          | 20    | 15   | 14   | 47   | 0   | 9    | 4    |
| 13       | 0                 | \$0               | 0                  | \$0                | 2          | 7          | 1    | 21         | 31    | 13   | 8    | 24   | 0   | 18   | 17   |
| TOTAL    | 3                 | \$1,171,585       | 13                 | \$3,362,810        | 68         | <br>128    | 21   | 369        | 602   | 251  | 291  | 663  | 14  | 295  | 66   |