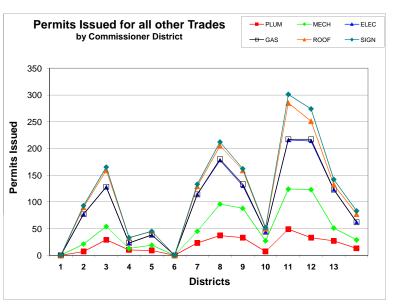

## FROM 09/01/2010 TO 09/30/2010

|                 | NEW<br>COMMERCIAL              | NEW<br>COMMERCIAL         | NEW<br>RESIDENTIAL  | NEW<br>RESIDENTIAL |                     |                           |                    | ALL OTHER |               |      |      |      |     |      |      |
|-----------------|--------------------------------|---------------------------|---------------------|--------------------|---------------------|---------------------------|--------------------|-----------|---------------|------|------|------|-----|------|------|
| DISTRICT<br>NO. | COMMERCIAL CONSTRUCTION BLDG01 | CONSTRUCTION<br>EST VALUE | CONSTRUCTION BLDG02 | CONSTRUCTION       | OTHER<br>COMMERCIAL | OTHER BLDG<br>RESIDENTIAL | BLDG<br>DEMOLITION | BLDG      | TOTAL<br>BLDG | PLUM | MECH | ELEC | GAS | ROOF | SIGN |
| 1101            |                                |                           |                     |                    |                     |                           |                    |           |               |      |      |      |     |      |      |
| 1               | 0                              | \$0                       | 0                   | \$0                | 0                   | 8                         | 0                  | 22        | 30            | 7    | 14   | 56   | 0   | 13   | 3    |
| 2               | 83                             | \$30,782,710              | 5                   | \$291,645          | 9                   | 17                        | 5                  | 42        | 161           | 29   | 25   | 74   | 0   | 31   | 6    |
| 3               | 0                              | \$0                       | 0                   | \$0                | 4                   | 6                         | 0                  | 8         | 18            | 10   | 3    | 10   | 0   | 10   | 0    |
| 4               | 0                              | \$0                       | 0                   | \$0                | 5                   | 1                         | 1                  | 11        | 18            | 9    | 10   | 19   | 0   | 7    | 0    |
| 5               | 0                              | \$0                       | 0                   | \$0                | 0                   | 0                         | 0                  | 0         | 0             | 0    | 0    | 0    | 0   | 0    | 0    |
| 6               | 0                              | \$0                       | 0                   | \$0                | 15                  | 1                         | 0                  | 16        | 32            | 23   | 22   | 69   | 0   | 15   | 4    |
| 7               | 0                              | \$0                       | 0                   | \$0                | 11                  | 8                         | 2                  | 41        | 62            | 37   | 59   | 82   | 2   | 25   | 7    |
| 8               | 0                              | \$0                       | 0                   | \$0                | 1                   | 11                        | 5                  | 50        | 67            | 33   | 55   | 42   | 3   | 26   | 3    |
| 9               | 0                              | \$0                       | 0                   | \$0                | 2                   | 4                         | 0                  | 11        | 17            | 7    | 20   | 17   | 0   | 6    | 2    |
| 10              | 0                              | \$0                       | 0                   | \$0                | 11                  | 33                        | 2                  | 69        | 115           | 49   | 75   | 92   | 1   | 68   | 16   |
| 11              | 0                              | \$0                       | 4                   | \$485,550          | 15                  | 20                        | 2                  | 96        | 137           | 33   | 90   | 91   | 3   | 34   | 23   |
| 12              | 0                              | \$0                       | 0                   | \$0                | 13                  | 4                         | 9                  | 18        | 44            | 27   | 24   | 72   | 0   | 9    | 10   |
| 13              | 0                              | \$0                       | 0                   | \$0                | 3                   | 4                         | 1                  | 24        | 32            | 13   | 16   | 33   | 0   | 15   | 6    |
| TOTAL           | 83                             | \$30,782,710              | 9                   | \$777,195          | 89                  | <br>117                   | 27                 | 408       | 733           | 277  | 413  | 657  | 9   | 259  | 80   |