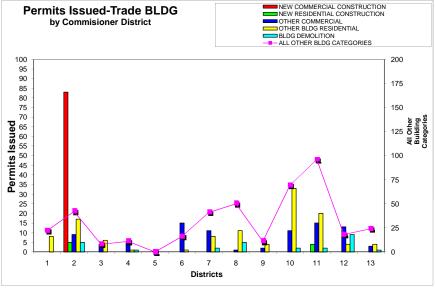

## FROM 09/01/2010 TO 09/30/2010

|                 | NEW<br>COMMERCIAL              | NEW<br>COMMERCIAL         | NEW<br>RESIDENTIAL  | NEW<br>RESIDENTIAL |                     |                           |                    | ALL OTHER |               |      |      |      |     |      |      |
|-----------------|--------------------------------|---------------------------|---------------------|--------------------|---------------------|---------------------------|--------------------|-----------|---------------|------|------|------|-----|------|------|
| DISTRICT<br>NO. | COMMERCIAL CONSTRUCTION BLDG01 | CONSTRUCTION<br>EST VALUE | CONSTRUCTION BLDG02 | CONSTRUCTION       | OTHER<br>COMMERCIAL | OTHER BLDG<br>RESIDENTIAL | BLDG<br>DEMOLITION | BLDG      | TOTAL<br>BLDG | PLUM | MECH | ELEC | GAS | ROOF | SIGN |
| 1101            |                                |                           |                     |                    |                     |                           |                    |           |               |      |      |      |     |      |      |
| 1               | 0                              | \$0                       | 0                   | \$0                | 0                   | 8                         | 0                  | 22        | 30            | 7    | 14   | 56   | 0   | 13   | 3    |
| 2               | 83                             | \$30,782,710              | 5                   | \$291,645          | 9                   | 17                        | 5                  | 42        | 161           | 29   | 25   | 74   | 0   | 31   | 6    |
| 3               | 0                              | \$0                       | 0                   | \$0                | 4                   | 6                         | 0                  | 8         | 18            | 10   | 3    | 10   | 0   | 10   | 0    |
| 4               | 0                              | \$0                       | 0                   | \$0                | 5                   | 1                         | 1                  | 11        | 18            | 9    | 10   | 19   | 0   | 7    | 0    |
| 5               | 0                              | \$0                       | 0                   | \$0                | 0                   | 0                         | 0                  | 0         | 0             | 0    | 0    | 0    | 0   | 0    | 0    |
| 6               | 0                              | \$0                       | 0                   | \$0                | 15                  | 1                         | 0                  | 16        | 32            | 23   | 22   | 69   | 0   | 15   | 4    |
| 7               | 0                              | \$0                       | 0                   | \$0                | 11                  | 8                         | 2                  | 41        | 62            | 37   | 59   | 82   | 2   | 25   | 7    |
| 8               | 0                              | \$0                       | 0                   | \$0                | 1                   | 11                        | 5                  | 50        | 67            | 33   | 55   | 42   | 3   | 26   | 3    |
| 9               | 0                              | \$0                       | 0                   | \$0                | 2                   | 4                         | 0                  | 11        | 17            | 7    | 20   | 17   | 0   | 6    | 2    |
| 10              | 0                              | \$0                       | 0                   | \$0                | 11                  | 33                        | 2                  | 69        | 115           | 49   | 75   | 92   | 1   | 68   | 16   |
| 11              | 0                              | \$0                       | 4                   | \$485,550          | 15                  | 20                        | 2                  | 96        | 137           | 33   | 90   | 91   | 3   | 34   | 23   |
| 12              | 0                              | \$0                       | 0                   | \$0                | 13                  | 4                         | 9                  | 18        | 44            | 27   | 24   | 72   | 0   | 9    | 10   |
| 13              | 0                              | \$0                       | 0                   | \$0                | 3                   | 4                         | 1                  | 24        | 32            | 13   | 16   | 33   | 0   | 15   | 6    |
| TOTAL           | 83                             | \$30,782,710              | 9                   | \$777,195          | 89                  | <br>117                   | 27                 | 408       | 733           | 277  | 413  | 657  | 9   | 259  | 80   |