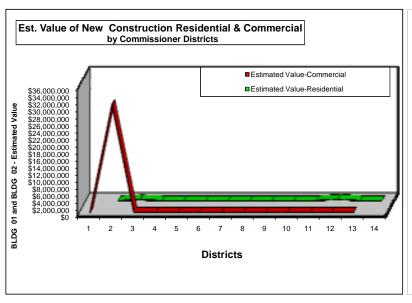

## FROM 09/01/2010 TO 09/30/2010

|                 | NEW<br>COMMERCIAL              | NEW<br>COMMERCIAL         | NEW<br>RESIDENTIAL  | NEW<br>RESIDENTIAL |                     |                           |                    | ALL OTHER |               |      |      |      |     |      |      |
|-----------------|--------------------------------|---------------------------|---------------------|--------------------|---------------------|---------------------------|--------------------|-----------|---------------|------|------|------|-----|------|------|
| DISTRICT<br>NO. | COMMERCIAL CONSTRUCTION BLDG01 | CONSTRUCTION<br>EST VALUE | CONSTRUCTION BLDG02 | CONSTRUCTION       | OTHER<br>COMMERCIAL | OTHER BLDG<br>RESIDENTIAL | BLDG<br>DEMOLITION | BLDG      | TOTAL<br>BLDG | PLUM | MECH | ELEC | GAS | ROOF | SIGN |
| 1101            |                                |                           |                     |                    |                     |                           |                    |           |               |      |      |      |     |      |      |
| 1               | 0                              | \$0                       | 0                   | \$0                | 0                   | 8                         | 0                  | 22        | 30            | 7    | 14   | 56   | 0   | 13   | 3    |
| 2               | 83                             | \$30,782,710              | 5                   | \$291,645          | 9                   | 17                        | 5                  | 42        | 161           | 29   | 25   | 74   | 0   | 31   | 6    |
| 3               | 0                              | \$0                       | 0                   | \$0                | 4                   | 6                         | 0                  | 8         | 18            | 10   | 3    | 10   | 0   | 10   | 0    |
| 4               | 0                              | \$0                       | 0                   | \$0                | 5                   | 1                         | 1                  | 11        | 18            | 9    | 10   | 19   | 0   | 7    | 0    |
| 5               | 0                              | \$0                       | 0                   | \$0                | 0                   | 0                         | 0                  | 0         | 0             | 0    | 0    | 0    | 0   | 0    | 0    |
| 6               | 0                              | \$0                       | 0                   | \$0                | 15                  | 1                         | 0                  | 16        | 32            | 23   | 22   | 69   | 0   | 15   | 4    |
| 7               | 0                              | \$0                       | 0                   | \$0                | 11                  | 8                         | 2                  | 41        | 62            | 37   | 59   | 82   | 2   | 25   | 7    |
| 8               | 0                              | \$0                       | 0                   | \$0                | 1                   | 11                        | 5                  | 50        | 67            | 33   | 55   | 42   | 3   | 26   | 3    |
| 9               | 0                              | \$0                       | 0                   | \$0                | 2                   | 4                         | 0                  | 11        | 17            | 7    | 20   | 17   | 0   | 6    | 2    |
| 10              | 0                              | \$0                       | 0                   | \$0                | 11                  | 33                        | 2                  | 69        | 115           | 49   | 75   | 92   | 1   | 68   | 16   |
| 11              | 0                              | \$0                       | 4                   | \$485,550          | 15                  | 20                        | 2                  | 96        | 137           | 33   | 90   | 91   | 3   | 34   | 23   |
| 12              | 0                              | \$0                       | 0                   | \$0                | 13                  | 4                         | 9                  | 18        | 44            | 27   | 24   | 72   | 0   | 9    | 10   |
| 13              | 0                              | \$0                       | 0                   | \$0                | 3                   | 4                         | 1                  | 24        | 32            | 13   | 16   | 33   | 0   | 15   | 6    |
| TOTAL           | 83                             | \$30,782,710              | 9                   | \$777,195          | 89                  | <br>117                   | 27                 | 408       | 733           | 277  | 413  | 657  | 9   | 259  | 80   |