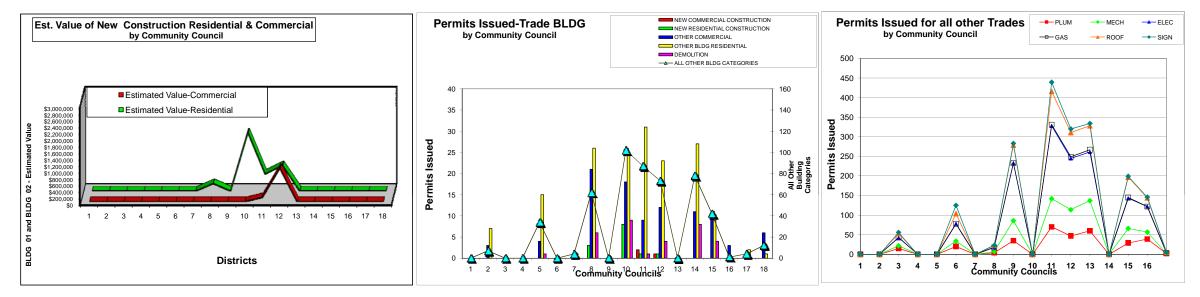

## PERMITS ISSUED BY TRADE AND BY COMMUNITY COUNCIL

## FROM 09/01/2009 TO 09/30/2009

| COMMUNITY<br>COUNCIL<br>NO. | NEW<br>COMMERCIAL<br>CONSTRUCTION<br>BLDG01 | NEW<br>COMMERCIAL<br>CONSTRUCTION<br>EST VALUE | NEW<br>RESIDENTIAL<br>CONSTRUCTION<br>BLDG02 | NEW<br>RESIDENTIAL<br>CONSTRUCTION<br>EST VALUE | OTHER<br>COMMERCIAL | OTHER BLDG<br>RESIDENTIAL | BLDG<br>DEMOLITION | ALL OTHER<br>BLDG<br>CATEGORIES | TOTAL<br>BLDG | PLUM | МЕСН | ELEC | GAS | ROOF | SIGN |
|-----------------------------|---------------------------------------------|------------------------------------------------|----------------------------------------------|-------------------------------------------------|---------------------|---------------------------|--------------------|---------------------------------|---------------|------|------|------|-----|------|------|
| 1                           | 0                                           | \$0                                            | 0                                            | \$0                                             | 0                   | 0                         | 0                  | 0                               | 0             | 0    | 0    | 0    | 0   | 0    | 0    |
| 2                           | 0                                           | \$0<br>\$0                                     | 0                                            | \$0<br>\$0                                      | 3                   | 7                         | 0<br>0             | 7                               | 17            | 15   | 7    | 20   | 1   | 10   | 3    |
| 3                           | 0                                           | \$0<br>\$0                                     | 0                                            | \$0<br>\$0                                      | 0                   | 0                         | 0                  | 0                               | 0             | 0    | 0    | 0    | 0   | 0    | 0    |
| 4                           | 0                                           | \$0                                            | 0                                            | \$0<br>\$0                                      | 0                   | Õ                         | 0                  | 0                               | Ő             | 0    | Ő    | 0    | Ő   | õ    | Õ    |
| 5                           | 0                                           | \$0                                            | 0                                            | \$0                                             | 4                   | 15                        | 1                  | 34                              | 54            | 20   | 14   | 44   | 0   | 26   | 21   |
| 6                           | 0                                           | \$0                                            | 0                                            | \$0                                             | 0                   | 0                         | 0                  | 0                               | 0             | 0    | 0    | 0    | 0   | 0    | 0    |
| 7                           | 0                                           | \$0                                            | 0                                            | \$0                                             | 1                   | 1                         | 0                  | 4                               | 6             | 4    | 3    | 11   | 0   | 5    | 0    |
| 8                           | 0                                           | \$0                                            | 3                                            | \$233,585                                       | 21                  | 26                        | 6                  | 62                              | 118           | 35   | 51   | 147  | 0   | 46   | 4    |
| 9                           | 0                                           | \$0                                            | 0                                            | \$0                                             | 0                   | 0                         | 0                  | 0                               | 0             | 0    | 0    | 0    | 0   | 0    | 0    |
| 10                          | 0                                           | \$0                                            | 8                                            | \$1,812,225                                     | 18                  | 25                        | 9                  | 102                             | 162           | 70   | 72   | 186  | 3   | 85   | 23   |
| 11                          | 2                                           | \$135,000                                      | 1                                            | \$525,330                                       | 9                   | 31                        | 1                  | 87                              | 131           | 47   | 67   | 131  | 4   | 62   | 9    |
| 12                          | 1                                           | \$1,036,585                                    |                                              | \$791,670                                       | 12                  | 23                        | 4                  | 73                              | 114           | 60   | 77   | 124  | 6   | 61   | 6    |
| 13                          | 0                                           | \$0                                            | 0                                            | \$0                                             | 0                   | 0                         | 0                  | 0                               | 0             | 0    | 0    | 0    | 0   | 0    | 0    |
| 14                          | 0                                           | \$0                                            | 0                                            | \$0                                             | 11                  | 27                        | 8                  | 78                              | 124           | 29   | 37   | 77   | 2   | 52   | 2    |
| 15                          | 0                                           | \$0                                            | 0                                            | \$0                                             | 10                  | 9                         | 4                  | 42                              | 65            | 39   | 18   | 65   | 0   | 22   | 2    |
| 16                          | 0                                           | \$0                                            | 0                                            | \$0                                             | 3                   | 0                         | 0                  | 1                               | 4             | 2    | 0    | 2    | 0   | 1    | 0    |
| Incorporated                | 0                                           | \$0                                            | 0                                            | \$0                                             | 1                   | 2                         | 0                  | 4                               | 7             | 7    | 4    | 62   | 0   | 7    | 0    |
| Unmatched Folios            | 0                                           | \$0                                            | 0                                            | \$0                                             | 6                   | 1                         | 0                  | 12                              | 19            | 4    | 24   | 25   | 0   | 9    | 2    |
| OTAL                        | 3                                           | \$1,171,585                                    |                                              | \$3,362,810                                     | 99                  | 167                       | 33                 | 506                             | 821           | 332  | 374  | 894  | 16  | 386  | 72   |

COMMUNITY COUNCIL SEPTEMBER FY 2008-2009.xls