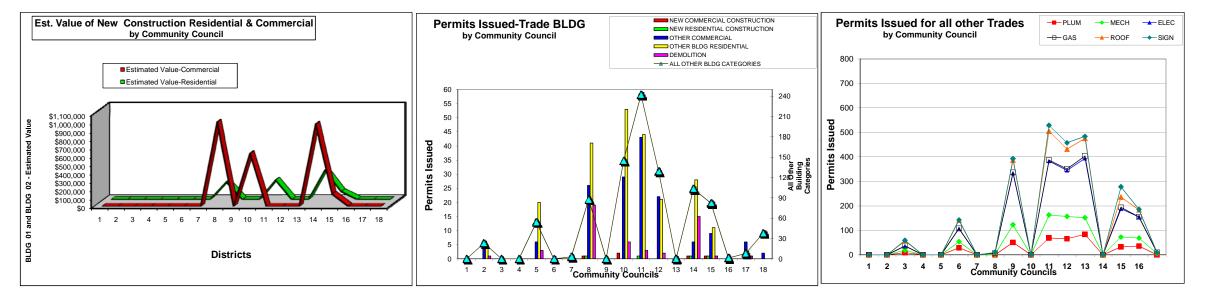

## FROM 09/01/2008 TO 09/30/2008

| COMMUNITY<br>COUNCIL<br>NO. | NEW<br>COMMERCIAL<br>CONSTRUCTION<br>BLDG01 | NEW<br>COMMERCIAL<br>CONSTRUCTION<br>EST VALUE | NEW<br>RESIDENTIAL<br>CONSTRUCTION<br>BLDG02 | NEW<br>RESIDENTIAL<br>CONSTRUCTION<br>EST VALUE | OTHER<br>COMMERCIAL | OTHER BLDG<br>RESIDENTIAL | BLDG<br>DEMOLITION | ALL OTHER<br>BLDG<br>CATEGORIES | TOTAL<br>BLDG | PLUM | MECH | ELEC | GAS | ROOF | SIGN |
|-----------------------------|---------------------------------------------|------------------------------------------------|----------------------------------------------|-------------------------------------------------|---------------------|---------------------------|--------------------|---------------------------------|---------------|------|------|------|-----|------|------|
| 1                           | 0                                           | \$0                                            | 0                                            | \$0                                             | 0                   | 0                         | 0                  | 0                               | 0             | 0    | 0    | 0    | 0   | 0    | 0    |
| 2                           | 0                                           | φ0<br>\$0                                      | 0                                            | \$0<br>\$0                                      | 4                   | 5                         | 1                  | 23                              | 33            | 9    | 10   | 17   | 1   | 20   | 2    |
| 3                           | 0                                           | \$0<br>\$0                                     | 0                                            | \$0                                             | 0                   | 0                         | 0<br>0             | 0                               | 0             | 0    | 0    | 0    | 0   | 0    | 0    |
| 4                           | ů<br>0                                      | \$0<br>\$0                                     | ) Õ                                          | \$0<br>\$0                                      | õ                   | õ                         | õ                  | õ                               | õ             | õ    | õ    | õ    | õ   | õ    | õ    |
| 5                           | 0                                           | \$0                                            | 0                                            | \$0                                             | 6                   | 20                        | 3                  | 54                              | 83            | 29   | 25   | 53   | 1   | 33   | 2    |
| 6                           | 0                                           | \$0                                            | 0                                            | \$0                                             | 0                   | 0                         | 0                  | 0                               | 0             | 0    | 0    | 0    | 0   | 0    | 0    |
| 7                           | 0                                           | \$0                                            | ) 0                                          | \$0                                             | 1                   | 0                         | 0                  | 3                               | 4             | 0    | 2    | 5    | 0   | 3    | 0    |
| 8                           | 1                                           | \$1,001,000                                    | ) 1                                          | \$211,250                                       | 26                  | 41                        | 19                 | 88                              | 176           | 51   | 72   | 210  | 4   | 50   | 6    |
| 9                           | 0                                           | \$0                                            |                                              | \$0                                             | 0                   | 0                         | 0                  | 0                               | 0             | 0    | 0    | 0    | 0   | 0    | 0    |
| 10                          | 2                                           | \$634,715                                      | 6 0                                          | \$0                                             | 29                  | 53                        | 6                  | 145                             | 235           | 69   | 94   | 220  | 4   | 118  | 24   |
| 11                          | 0                                           | \$0                                            | ) 1                                          | \$233,805                                       | 43                  | 44                        | 3                  | 242                             | 333           | 66   | 91   | 188  | 6   | 81   | 26   |
| 12                          | 0                                           | \$0                                            | 0 0                                          | \$0                                             | 22                  | 21                        | 2                  | 129                             | 174           | 84   | 68   | 242  | 10  | 72   | 8    |
| 13                          | 0                                           | \$0                                            | 0 0                                          | \$0                                             | 0                   | 0                         | 0                  | 0                               | 0             | 0    | 0    | 0    | 0   | 0    | 0    |
| 14                          | 1                                           | \$976,800                                      | ) 1                                          | \$351,000                                       | 6                   | 28                        | 15                 | 103                             | 154           | 33   | 40   | 115  | 6   | 42   | 42   |
| 15                          | 1                                           | \$148,040                                      | ) 1                                          | \$95,875                                        | 9                   | 11                        | 1                  | 82                              | 105           | 36   | 33   | 86   | 0   | 29   | 2    |
| 16                          | 0                                           | \$0                                            | 0 0                                          | \$0                                             | 0                   | 0                         | 0                  | 1                               | 1             | 0    | 5    | 5    | 0   | 0    | 0    |
| Incorporated                | 0                                           | \$0                                            | 0                                            | \$0                                             | 6                   | 1                         | 1                  | 8                               | 16            | 3    | 9    | 21   | 0   | 10   | 0    |
| * Unmatched Folios          | 0                                           | \$0                                            | 0                                            | \$0                                             | 2                   | 0                         | 0                  | 38                              | 40            | 5    | 28   | 18   | 0   | 27   | 1    |
| TOTAL                       | ==================================          | \$2,760,555                                    | 4                                            | \$891,930                                       | <br>154             | 224                       | 51                 | 916                             | 1354          | 385  | 477  | 1180 | 32  | 485  | 113  |