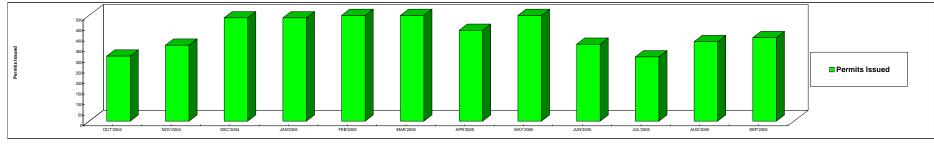

## FY 2004-2005

|                                                                               | OCT'2004 Po | ercentage | NOV'2004 Pe | rcentage | DEC'2004 | Percentage | JAN'2005 | Percentage FEB'20 | 005 P | Percentage MAR'2 | 2005P | ercentage | APR'2005 | Percentage | MAY'2005 P | ercentage | JUN'2005 Per | centage | JUL'2005 | Percentage | AUG'2005 | Percentage SI | EP'2005 | Percentage |
|-------------------------------------------------------------------------------|-------------|-----------|-------------|----------|----------|------------|----------|-------------------|-------|------------------|-------|-----------|----------|------------|------------|-----------|--------------|---------|----------|------------|----------|---------------|---------|------------|
| Permits Issued                                                                | 308         |           | 359         |          | 489      |            | 489      | :                 | 523   |                  | 641   |           | 430      |            | 559        |           | 364          |         | 304      |            | 376      |               | 395     |            |
| Average Time<br>from Application<br>Acceptance to<br>Permit Issuance          | 179         | 100%      | 122         | 100%     | 143      | 100%       | 119      | 100%              | 103   | 100%             | 103   | 100%      | 100      | 100%       | 102        | 100%      | 119          | 100%    | 169      | 100%       | 184      | 100%          | 170     | 100%       |
| Average Time<br>plans were with<br>customers or in<br>other review areas<br>* | 141         | 79%       | 89          | 73%      | 110      | 77%        | 85       | 71%               | 68    | 66%              | 69    | 67%       | 68       | 68%        | 70         | 68%       | 87           | 73%     | 126      | 74%        | 142      | 77%           | 129     | 76%        |
| Average<br>Processing Time **                                                 | 38          | 21%       | 32          | 27%      | 32       | 23%        | 35       | 29%               | 35    | 34%              | 35    | 33%       | 32       | 32%        | 32         | 32%       | 32           | 27%     | 43       | 26%        | 42       | 23%           | 41      | 24%        |
| Average Time in<br>DERM                                                       | 7           |           | 7           |          | 6        |            | 9        |                   | 10    |                  | 8     |           | 8        |            | 9          |           | 9            |         | 10       |            | 11       |               | 10      |            |
| Average Time in<br>ZONING                                                     | 8           |           | 5           |          | 4        |            | 6        |                   | 5     |                  | 5     |           | 4        |            | 5          |           | 4            |         | 5        |            | 6        |               | 6       |            |
| Average Time in<br>FIRE                                                       | 0           |           | 0           |          | 0        |            | 0        |                   | 0     |                  | 0     |           | 0        |            | 0          |           | 0            |         | 0        |            | 0        |               | 0       |            |
| Average Time in<br>BUILDING                                                   | 24          |           | 20          |          | 22       |            | 20       |                   | 20    |                  | 21    |           | 20       |            | 19         |           | 19           |         | 28       |            | 26       |               | 25      |            |
| Maximum Permit<br>Issuance Cycle<br>Time (days)                               | 692         |           | 749         |          | 961      |            | 812      | :                 | 567   | 1                | 100   |           | 927      |            | 804        |           | 694          |         | 974      |            | 898      |               | 1683    |            |
| Minimum Permit<br>Issuance Cycle<br>Time (days)                               | 12          |           | 13          |          | 8        |            | 7        |                   | 2     |                  | 5     |           | 10       |            | 8          |           | 9            |         | 12       |            | 3        |               | 14      |            |