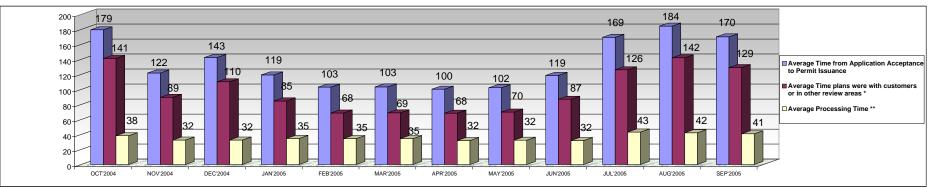

## FY 2004-2005

|                                                                               | OCT'2004 Po | ercentage | NOV'2004 Pe | rcentage | DEC'2004 | Percentage | JAN'2005 | Percentage FEB'20 | 005 P | Percentage MAR'2 | 2005P | ercentage | APR'2005 | Percentage | MAY'2005 P | ercentage | JUN'2005 Per | centage | JUL'2005 | Percentage | AUG'2005 | Percentage SI | EP'2005 | Percentage |
|-------------------------------------------------------------------------------|-------------|-----------|-------------|----------|----------|------------|----------|-------------------|-------|------------------|-------|-----------|----------|------------|------------|-----------|--------------|---------|----------|------------|----------|---------------|---------|------------|
| Permits Issued                                                                | 308         |           | 359         |          | 489      |            | 489      | :                 | 523   |                  | 641   |           | 430      |            | 559        |           | 364          |         | 304      |            | 376      |               | 395     |            |
| Average Time<br>from Application<br>Acceptance to<br>Permit Issuance          | 179         | 100%      | 122         | 100%     | 143      | 100%       | 119      | 100%              | 103   | 100%             | 103   | 100%      | 100      | 100%       | 102        | 100%      | 119          | 100%    | 169      | 100%       | 184      | 100%          | 170     | 100%       |
| Average Time<br>plans were with<br>customers or in<br>other review areas<br>* | 141         | 79%       | 89          | 73%      | 110      | 77%        | 85       | 71%               | 68    | 66%              | 69    | 67%       | 68       | 68%        | 70         | 68%       | 87           | 73%     | 126      | 74%        | 142      | 77%           | 129     | 76%        |
| Average<br>Processing Time **                                                 | 38          | 21%       | 32          | 27%      | 32       | 23%        | 35       | 29%               | 35    | 34%              | 35    | 33%       | 32       | 32%        | 32         | 32%       | 32           | 27%     | 43       | 26%        | 42       | 23%           | 41      | 24%        |
| Average Time in<br>DERM                                                       | 7           |           | 7           |          | 6        |            | 9        |                   | 10    |                  | 8     |           | 8        |            | 9          |           | 9            |         | 10       |            | 11       |               | 10      |            |
| Average Time in<br>ZONING                                                     | 8           |           | 5           |          | 4        |            | 6        |                   | 5     |                  | 5     |           | 4        |            | 5          |           | 4            |         | 5        |            | 6        |               | 6       |            |
| Average Time in<br>FIRE                                                       | 0           |           | 0           |          | 0        |            | 0        |                   | 0     |                  | 0     |           | 0        |            | 0          |           | 0            |         | 0        |            | 0        |               | 0       |            |
| Average Time in<br>BUILDING                                                   | 24          |           | 20          |          | 22       |            | 20       |                   | 20    |                  | 21    |           | 20       |            | 19         |           | 19           |         | 28       |            | 26       |               | 25      |            |
| Maximum Permit<br>Issuance Cycle<br>Time (days)                               | 692         |           | 749         |          | 961      |            | 812      | :                 | 567   | 1                | 100   |           | 927      |            | 804        |           | 694          |         | 974      |            | 898      |               | 1683    |            |
| Minimum Permit<br>Issuance Cycle<br>Time (days)                               | 12          |           | 13          |          | 8        |            | 7        |                   | 2     |                  | 5     |           | 10       |            | 8          |           | 9            |         | 12       |            | 3        |               | 14      |            |

<sup>\*\*</sup> Average Processing Time Includes processing time in DERM, Fire, Planning and Zoning and the Building Department as well as travel time.