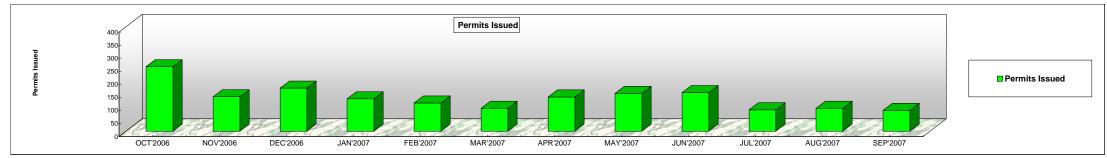

## MIAMI DADE COUNTY BUILDING DEPARTMENT

PERMIT ISSUANCE CYCLE TIME FOR NEW RESIDENTIAL CONSTRUCTION (All Properties)

FY 2006-2007

|                                                                         | OCT'2006 | Percentage | NOV'2006 | Percentage | DEC'2006 | Percentage | JAN'2007 | Percentage | FEB'2007 | Percentage MAR | 2007 | Percentage | APR'2007 | Percentage 1 | MAY'2007 | Percentage | JUN'2007 | Percentage | JUL'2007 | Percentage | AUG'2007 | Percentage | SEP'2007 | Percentage |
|-------------------------------------------------------------------------|----------|------------|----------|------------|----------|------------|----------|------------|----------|----------------|------|------------|----------|--------------|----------|------------|----------|------------|----------|------------|----------|------------|----------|------------|
| Permits Issued                                                          | 247      |            | 132      |            | 165      |            | 124      |            | 108      |                | 88   |            | 131      |              | 145      |            | 148      |            | 82       |            | 88       |            | 80       |            |
| Average Time from<br>Application Acceptance to<br>Permit Issuance       | 296      | 100%       | 152      | 100%       | 276      | 100%       | 125      | 100%       | 153      | 100%           | 158  | 100%       | 152      | 100%         | 157      | 100%       | 166      | 100%       | 189      | 100%       | 154      | 100%       | 161      | 100%       |
| Average Time plans were<br>with customers or in other<br>review areas * | 237      | 80%        | 104      | 69%        | 213      | 77%        | 83       | 66%        | 114      | 74%            | 114  | 72%        | 104      | 69%          | 110      | 70%        | 122      | 74%        | 143      | 76%        | 117      | 76%        | 120      | 74%        |
| Average Processing Time **                                              | 59       | 20%        | 48       | 31%        | 63       | 23%        | 42       | 34%        | 40       | 26%            | 43   | 28%        | 48       | 31%          | 47       | 30%        | 44       | 26%        | 46       | 24%        | 37       | 24%        | 41       | 26%        |
| Average Time in DERM                                                    | 15       |            | 9        |            | 17       |            | 9        |            | 8        |                | 9    |            | 11       |              | 10       |            | 10       |            | 10       |            | 7        |            | 11       |            |
| Average Time in ZONING                                                  | 7        |            | 5        |            | 7        |            | 3        |            | 4        |                | 4    |            | 5        |              | 5        |            | 4        |            | 4        |            | 4        |            | 5        |            |
| Average Time in PUBLIC<br>WORKS                                         | 8        |            | 5        |            | 7        |            | 4        |            | 4        |                | 4    |            | 4        |              | 2        |            | 4        |            | 2        |            | 2        |            | 2        |            |
| Average Time in FIRE                                                    | 0        |            | 0        |            | 0        |            | 0        |            | 0        |                | 0    |            | 0        |              | 0        |            | 0        |            | 0        |            | 0        |            | 0        |            |
| Average Time in BUILDING                                                | 30       |            | 28       |            | 31       |            | 26       |            | 24       |                | 27   |            | 28       |              | 29       |            | 26       |            | 29       |            | 23       |            | 23       |            |
| Maximum Permit Issuance<br>Cycle Time (days)                            | 742      |            | 728      |            | 803      |            | 411      |            | 442      |                | 521  |            | 674      |              | 916      |            | 638      |            | 574      |            | 544      |            | 667      |            |
| Minimum Permit Issuance<br>Cycle Time (days)                            | 7        |            | 23       |            | 36       |            | 2        |            | 6        |                | 22   |            | 27       |              | 27       |            | 9        |            | 15       |            | 9        |            | 14       |            |