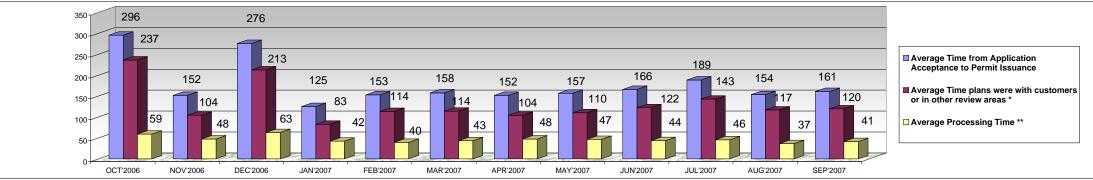

## MIAMI DADE COUNTY BUILDING DEPARTMENT

PERMIT ISSUANCE CYCLE TIME FOR NEW RESIDENTIAL CONSTRUCTION (All Properties)

FY 2006-2007

|                                                                         | OCT'2006 | Percentage | NOV'2006 | Percentage | DEC'2006 | Percentage | JAN'2007 | Percentage | FEB'2007 | Percentage MAR | 2007 | Percentage | APR'2007 | Percentage 1 | MAY'2007 | Percentage | JUN'2007 | Percentage | JUL'2007 | Percentage | AUG'2007 | Percentage | SEP'2007 | Percentage |
|-------------------------------------------------------------------------|----------|------------|----------|------------|----------|------------|----------|------------|----------|----------------|------|------------|----------|--------------|----------|------------|----------|------------|----------|------------|----------|------------|----------|------------|
| Permits Issued                                                          | 247      |            | 132      |            | 165      |            | 124      |            | 108      |                | 88   |            | 131      |              | 145      |            | 148      |            | 82       |            | 88       |            | 80       |            |
| Average Time from<br>Application Acceptance to<br>Permit Issuance       | 296      | 100%       | 152      | 100%       | 276      | 100%       | 125      | 100%       | 153      | 100%           | 158  | 100%       | 152      | 100%         | 157      | 100%       | 166      | 100%       | 189      | 100%       | 154      | 100%       | 161      | 100%       |
| Average Time plans were<br>with customers or in other<br>review areas * | 237      | 80%        | 104      | 69%        | 213      | 77%        | 83       | 66%        | 114      | 74%            | 114  | 72%        | 104      | 69%          | 110      | 70%        | 122      | 74%        | 143      | 76%        | 117      | 76%        | 120      | 74%        |
| Average Processing Time **                                              | 59       | 20%        | 48       | 31%        | 63       | 23%        | 42       | 34%        | 40       | 26%            | 43   | 28%        | 48       | 31%          | 47       | 30%        | 44       | 26%        | 46       | 24%        | 37       | 24%        | 41       | 26%        |
| Average Time in DERM                                                    | 15       |            | 9        |            | 17       |            | 9        |            | 8        |                | 9    |            | 11       |              | 10       |            | 10       |            | 10       |            | 7        |            | 11       |            |
| Average Time in ZONING                                                  | 7        |            | 5        |            | 7        |            | 3        |            | 4        |                | 4    |            | 5        |              | 5        |            | 4        |            | 4        |            | 4        |            | 5        |            |
| Average Time in PUBLIC<br>WORKS                                         | 8        |            | 5        |            | 7        |            | 4        |            | 4        |                | 4    |            | 4        |              | 2        |            | 4        |            | 2        |            | 2        |            | 2        |            |
| Average Time in FIRE                                                    | 0        |            | 0        |            | 0        |            | 0        |            | 0        |                | 0    |            | 0        |              | 0        |            | 0        |            | 0        |            | 0        |            | 0        |            |
| Average Time in BUILDING                                                | 30       |            | 28       |            | 31       |            | 26       |            | 24       |                | 27   |            | 28       |              | 29       |            | 26       |            | 29       |            | 23       |            | 23       |            |
| Maximum Permit Issuance<br>Cycle Time (days)                            | 742      |            | 728      |            | 803      |            | 411      |            | 442      |                | 521  |            | 674      |              | 916      |            | 638      |            | 574      |            | 544      |            | 667      |            |
| Minimum Permit Issuance<br>Cycle Time (days)                            | 7        |            | 23       |            | 36       |            | 2        |            | 6        |                | 22   |            | 27       |              | 27       |            | 9        |            | 15       |            | 9        |            | 14       |            |

\*\* Average Processing Time Includes processing time in DERM, Public Works, Planning and Zoning and the Building Department as well as travel time.