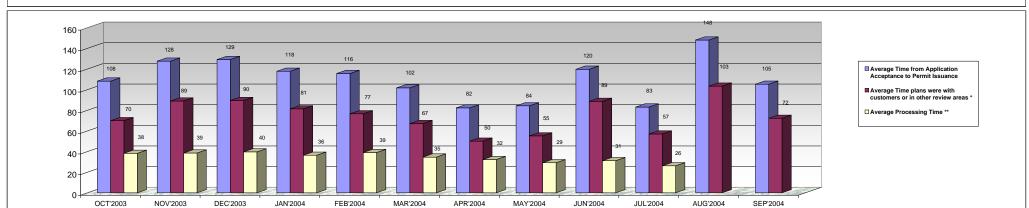

## FY 2003-2004

|                                                                            | OCT'2003 | Percentage | NOV'2003 Per | centage | DEC'2003 Pe | rcentage | JAN'2004 | Percentage FEB' | 2004 P | Percentage | MAR'2004 | Percentage | APR'2004 I | Percentage | MAY'2004 | Percentage JU | UN'2004 | Percentage | JUL'2004 | Percentage | AUG'2004 Pe | rcentage | SEP'2004 | Percentage |
|----------------------------------------------------------------------------|----------|------------|--------------|---------|-------------|----------|----------|-----------------|--------|------------|----------|------------|------------|------------|----------|---------------|---------|------------|----------|------------|-------------|----------|----------|------------|
| Permits Issued                                                             | 518      |            | 295          |         | 535         |          | 376      |                 | 543    |            | 472      |            | 697        |            | 462      |               | 452     |            | 602      |            | 511         |          | 496      |            |
| Average Time from<br>Application<br>Acceptance to<br>Permit Issuance       | 108      | 100%       | 128          | 100%    | 129         | 100%     | 118      | 100%            | 116    | 100%       | 102      | 100%       | 82         | 100%       | 84       | 100%          | 120     | 100%       | 83       | 100%       | 148         | 100%     | 105      | 100%       |
| Average Time plans<br>were with customers<br>or in other review<br>areas * | 70       |            | 89           | 70%     | 90          | 69%      | 81       |                 | 77     | 66%        | 67       | 66%        | 50         | 61%        |          |               | 89      |            | 57       | 69%        | 103         | 70%      |          | 69%        |
| Average Processing<br>Time **                                              | 38       | 35%        | 39           | 30%     | 40          | 31%      | 36       | 31%             | 39     | 34%        | 35       | 34%        | 32         | 39%        | 29       | 35%           | 31      | 26%        | 26       | 31%        | 45          | 30%      | 33       | 31%        |
| Average Time in<br>DERM                                                    | 9        |            | 9            |         | 10          |          | 9        |                 | 9      |            | 8        |            | 7          |            | 7        |               | 7       |            | 6        |            | 9           |          | 7        |            |
| Average Time in ZONING                                                     | 6        |            | 6            |         | 6           |          | 6        |                 | 6      |            | 5        |            | 6          |            | 5        |               | 6       |            | 5        |            | 7           |          | 6        |            |
| Average Time in<br>BUILDING                                                | 23       |            | 24           |         | 24          |          | 22       |                 | 24     |            | 22       |            | 20         |            | 17       |               | 19      |            | 15       |            | 29          |          | 20       |            |
| Maximum Permit<br>Issuance Cycle Time<br>(days)                            | 594      |            | 574          |         | 1454        |          | 604      |                 | 364    |            | 705      |            | 506        |            | 514      |               | 686     |            | 615      |            | 542         |          | 996      |            |
| Minimum Permit<br>Issuance Cycle Time<br>(days)                            | 15       |            | 21           |         | 15          |          | 8        |                 | 15     |            | 11       |            | 13         |            | 3        |               | 9       |            | 10       |            | 12          |          | 8        |            |