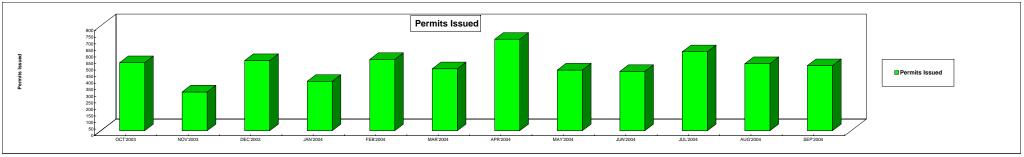

## FY 2003-2004

|                                                                            | OCT'2003 | Percentage | NOV'2003 Per | centage | DEC'2003 Pe | rcentage | JAN'2004 | Percentage FEB' | 2004 P | Percentage | MAR'2004 | Percentage | APR'2004 I | Percentage | MAY'2004 | Percentage JU | UN'2004 | Percentage | JUL'2004 | Percentage | AUG'2004 Pe | rcentage | SEP'2004 | Percentage |
|----------------------------------------------------------------------------|----------|------------|--------------|---------|-------------|----------|----------|-----------------|--------|------------|----------|------------|------------|------------|----------|---------------|---------|------------|----------|------------|-------------|----------|----------|------------|
| Permits Issued                                                             | 518      |            | 295          |         | 535         |          | 376      |                 | 543    |            | 472      |            | 697        |            | 462      |               | 452     |            | 602      |            | 511         |          | 496      |            |
| Average Time from<br>Application<br>Acceptance to<br>Permit Issuance       | 108      | 100%       | 128          | 100%    | 129         | 100%     | 118      | 100%            | 116    | 100%       | 102      | 100%       | 82         | 100%       | 84       | 100%          | 120     | 100%       | 83       | 100%       | 148         | 100%     | 105      | 100%       |
| Average Time plans<br>were with customers<br>or in other review<br>areas * | 70       |            | 89           | 70%     | 90          | 69%      | 81       |                 | 77     | 66%        | 67       | 66%        | 50         | 61%        |          |               | 89      |            | 57       | 69%        | 103         | 70%      |          | 69%        |
| Average Processing<br>Time **                                              | 38       | 35%        | 39           | 30%     | 40          | 31%      | 36       | 31%             | 39     | 34%        | 35       | 34%        | 32         | 39%        | 29       | 35%           | 31      | 26%        | 26       | 31%        | 45          | 30%      | 33       | 31%        |
| Average Time in<br>DERM                                                    | 9        |            | 9            |         | 10          |          | 9        |                 | 9      |            | 8        |            | 7          |            | 7        |               | 7       |            | 6        |            | 9           |          | 7        |            |
| Average Time in ZONING                                                     | 6        |            | 6            |         | 6           |          | 6        |                 | 6      |            | 5        |            | 6          |            | 5        |               | 6       |            | 5        |            | 7           |          | 6        |            |
| Average Time in<br>BUILDING                                                | 23       |            | 24           |         | 24          |          | 22       |                 | 24     |            | 22       |            | 20         |            | 17       |               | 19      |            | 15       |            | 29          |          | 20       |            |
| Maximum Permit<br>Issuance Cycle Time<br>(days)                            | 594      |            | 574          |         | 1454        |          | 604      |                 | 364    |            | 705      |            | 506        |            | 514      |               | 686     |            | 615      |            | 542         |          | 996      |            |
| Minimum Permit<br>Issuance Cycle Time<br>(days)                            | 15       |            | 21           |         | 15          |          | 8        |                 | 15     |            | 11       |            | 13         |            | 3        |               | 9       |            | 10       |            | 12          |          | 8        |            |