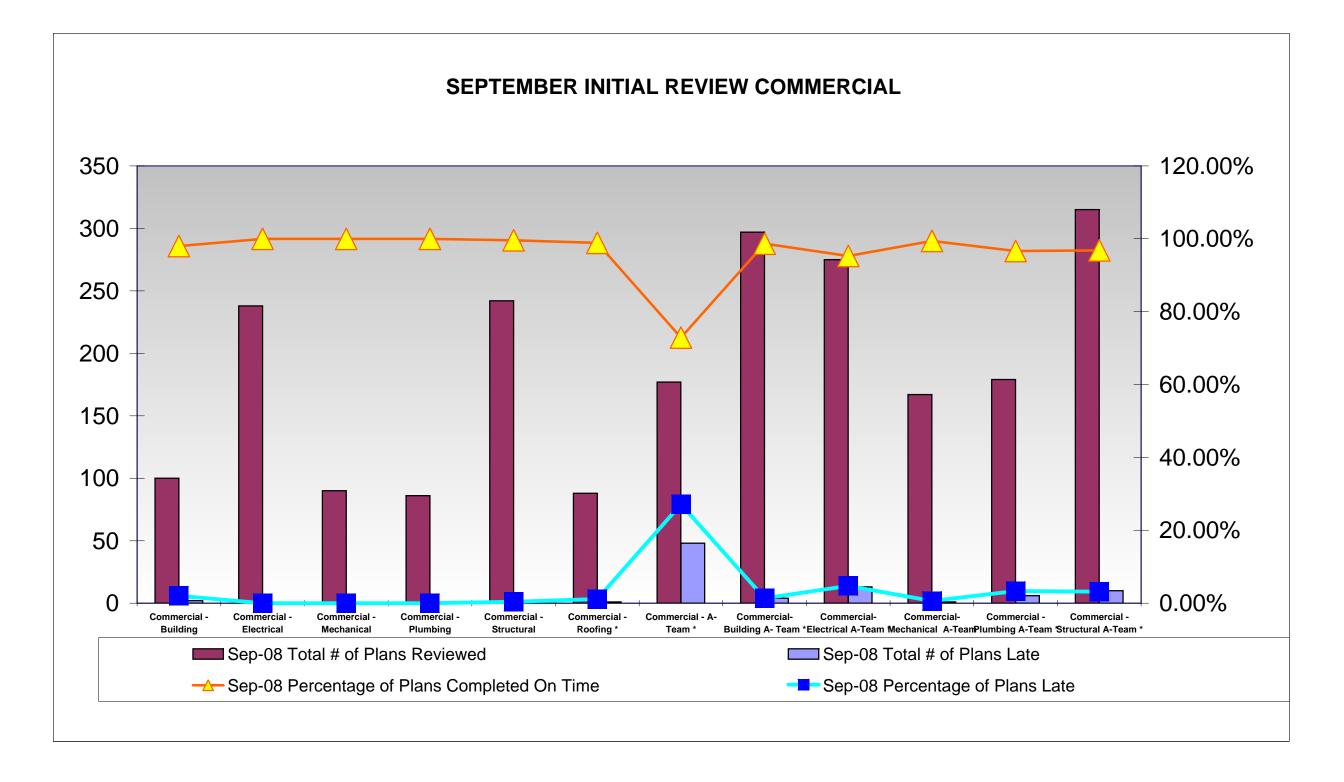

|                                  |                              | Jun-                     | 08                                             |                             |                              |                          | Aug                                         | J-08                        |                              | Sep-08                   |                                                |                             |                              |                          |                                                |                             |
|----------------------------------|------------------------------|--------------------------|------------------------------------------------|-----------------------------|------------------------------|--------------------------|---------------------------------------------|-----------------------------|------------------------------|--------------------------|------------------------------------------------|-----------------------------|------------------------------|--------------------------|------------------------------------------------|-----------------------------|
|                                  | Total # of Plans<br>Reviewed | Total # of Plans<br>Late | Percentage of<br>Plans<br>Completed On<br>Time | Percentage of Plans<br>Late | Total # of Plans<br>Reviewed | Total # of Plans<br>Late | Percentage of Plans<br>Completed On<br>Time | Percentage of Plans<br>Late | Total # of Plans<br>Reviewed | Total # of Plans<br>Late | Percentage of<br>Plans<br>Completed On<br>Time | Percentage of<br>Plans Late | Total # of Plans<br>Reviewed | Total # of Plans<br>Late | Percentage of<br>Plans<br>Completed On<br>Time | Percentage of<br>Plans Late |
| Commercial - Building            | 108                          | 2                        | 98.15%                                         | 1.85%                       | 129                          | 1                        | 99.22%                                      | 0.78%                       | 98                           | 8                        | 91.84%                                         | 8.16%                       | 100                          | 2                        | 98.00%                                         | 2.00%                       |
| Commercial - Electrical          | 219                          | 0                        | 100.00%                                        | 0.00%                       | 291                          | 1                        | 99.66%                                      | 0.34%                       | 242                          | 2                        | 99.17%                                         | 0.83%                       | 238                          | 0                        | 100.00%                                        | 0.00%                       |
| Commercial - Mechanical          | 71                           | 0                        | 100.00%                                        | 0.00%                       | 119                          | 0                        | 100.00%                                     | 0.00%                       | 80                           | 0                        | 100.00%                                        | 0.00%                       | 90                           | 0                        | 100.00%                                        | 0.00%                       |
| Commercial - Plumbing            | 78                           | 0                        | 100.00%                                        | 0.00%                       | 110                          | 2                        | 98.18%                                      | 1.82%                       | 95                           | 11                       | 88.42%                                         | 11.58%                      | 86                           | 0                        | 100.00%                                        | 0.00%                       |
| Commercial - Structural          | 254                          | 7                        | 97.24%                                         | 2.76%                       | 250                          | 1                        | 99.60%                                      | 0.40%                       | 250                          | 8                        | 96.80%                                         | 3.20%                       | 242                          | 1                        | 99.59%                                         | 0.41%                       |
| Commercial - Roofing *           | 115                          | 0                        | 100.00%                                        | 0.00%                       | 99                           | 2                        | 97.98%                                      | 2.02%                       | 142                          | 1                        | 99.30%                                         | 0.70%                       | 88                           | 1                        | 98.86%                                         | 1.14%                       |
| Commercial - A-Team *            | 221                          | 91                       | 58.82%                                         | 41.18%                      | 212                          | 82                       | 61.32%                                      | 38.68%                      | 180                          | 53                       | 70.56%                                         | 29.44%                      | 177                          | 48                       | 72.88%                                         | 27.12%                      |
| Commercial- Building A- Team *   | 296                          | 88                       | 70.27%                                         | 29.73%                      | 329                          | 10                       | 96.96%                                      | 3.04%                       | 305                          | 10                       | 96.72%                                         | 3.28%                       | 297                          | 4                        | 98.65%                                         | 1.35%                       |
| Commercial- Electrical A-Team *  | 226                          | 12                       | 94.69%                                         | 5.31%                       | 213                          | 18                       | 91.55%                                      | 8.45%                       | 258                          | 25                       | 90.31%                                         | 9.69%                       | 275                          | 13                       | 95.27%                                         | 4.73%                       |
| Commercial- Mechanical A-Team *  | 154                          | 2                        | 98.70%                                         | 1.30%                       | 175                          | 1                        | 99.43%                                      | 0.57%                       | 171                          | 1                        | 99.42%                                         | 0.58%                       | 167                          | 1                        | 99.40%                                         | 0.60%                       |
| Commercial - Plumbing A-Team *   | 164                          | 7                        | 95.73%                                         | 4.27%                       | 170                          | 20                       | 88.24%                                      | 11.76%                      | 196                          | 24                       | 87.76%                                         | 12.24%                      | 179                          | 6                        | 96.65%                                         | 3.35%                       |
| Commercial - Structural A-Team * | 312                          | 115                      | 63.14%                                         | 36.86%                      | 348                          | 26                       | 92.53%                                      | 7.47%                       | 330                          | 18                       | 94.55%                                         | 5.45%                       | 315                          | 10                       | 96.83%                                         | 3.17%                       |