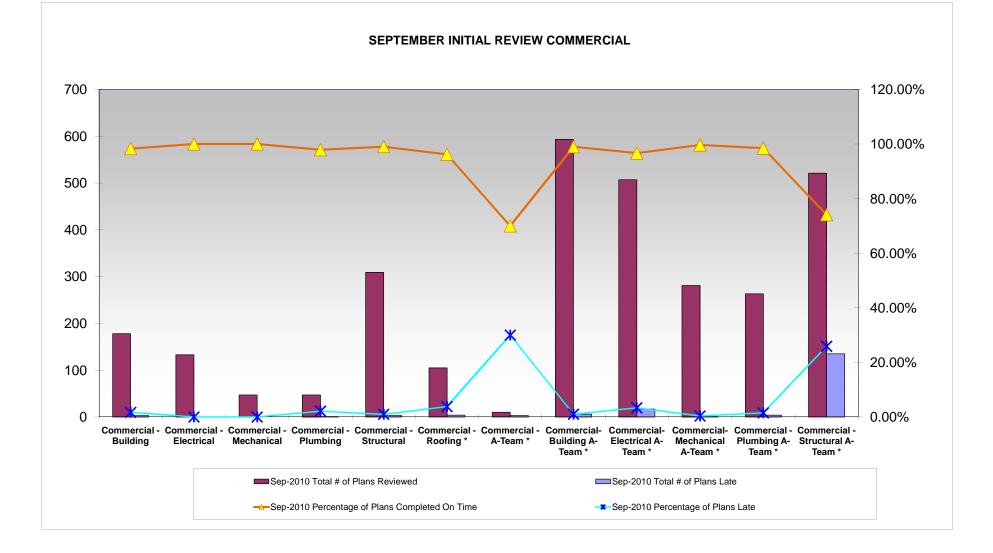

|                                  |                              | Jun-2                    | 010                                            |                             |                              | Jul | -2010                                    |                             |                              | Aug-                     | 2010                                           |                             | Sep-2010                     |                          |                                                |                             |
|----------------------------------|------------------------------|--------------------------|------------------------------------------------|-----------------------------|------------------------------|-----|------------------------------------------|-----------------------------|------------------------------|--------------------------|------------------------------------------------|-----------------------------|------------------------------|--------------------------|------------------------------------------------|-----------------------------|
|                                  | Total # of Plans<br>Reviewed | Total # of Plans<br>Late | Percentage of<br>Plans<br>Completed On<br>Time | Percentage of Plans<br>Late | Total # of Plans<br>Reviewed |     | Percentage of Plans<br>Completed On Time | Percentage of Plans<br>Late | Total # of Plans<br>Reviewed | Total # of Plans<br>Late | Percentage of<br>Plans<br>Completed On<br>Time | Percentage of<br>Plans Late | Total # of Plans<br>Reviewed | Total # of Plans<br>Late | Percentage of<br>Plans<br>Completed On<br>Time | Percentage of<br>Plans Late |
| Commercial - Building            | 122                          | 2                        | 98.36%                                         | 1.64%                       | 117                          | 1   | 99.15%                                   | 0.85%                       | 142                          | 2                        | 98.59%                                         | 1.41%                       | 178                          | 3                        | 98.31%                                         | 1.69%                       |
| Commercial - Electrical          | 160                          | 3                        | 98.12%                                         | 1.88%                       | 135                          | 0   | 100.00%                                  | 0.00%                       | 114                          | 3                        | 97.37%                                         | 2.63%                       | 133                          | 0                        | 100.00%                                        | 0.00%                       |
| Commercial - Mechanical          | 88                           | 0                        | 100.00%                                        | 0.00%                       | 59                           | 0   | 100.00%                                  | 0.00%                       | 46                           | 0                        | 100.00%                                        | 0.00%                       | 47                           | 0                        | 100.00%                                        | 0.00%                       |
| Commercial - Plumbing            | 71                           | 6                        | 91.55%                                         | 8.45%                       | 51                           | 1   | 98.04%                                   | 1.96%                       | 53                           | 1                        | 98.11%                                         | 1.89%                       | 47                           | 1                        | 97.87%                                         | 2.13%                       |
| Commercial - Structural          | 296                          | 0                        | 100.00%                                        | 0.00%                       | 344                          | 0   | 100.00%                                  | 0.00%                       | 433                          | 2                        | 99.54%                                         | 0.46%                       | 309                          | 3                        | 99.03%                                         | 0.97%                       |
| Commercial - Roofing *           | 76                           | 1                        | 98.68%                                         | 1.32%                       | 81                           | 0   | 100.00%                                  | 0.00%                       | 109                          | 0                        | 100.00%                                        | 0.00%                       | 105                          | 4                        | 96.19%                                         | 3.81%                       |
| Commercial - A-Team *            | 30                           | 5                        | 83.33%                                         | 16.67%                      | 17                           | 3   | 82.35%                                   | 17.65%                      | 18                           | 5                        | 72.22%                                         | 27.78%                      | 10                           | 3                        | 70.00%                                         | 30.00%                      |
| Commercial- Building A- Team *   | 489                          | 3                        | 99.39%                                         | 0.61%                       | 502                          | 22  | 95.62%                                   | 4.38%                       | 648                          | 2                        | 99.69%                                         | 0.31%                       | 593                          | 6                        | 98.99%                                         | 1.01%                       |
| Commercial- Electrical A-Team *  | 410                          | 1                        | 99.76%                                         | 0.24%                       | 397                          | 5   | 98.74%                                   | 1.26%                       | 392                          | 1                        | 99.74%                                         | 0.26%                       | 507                          | 17                       | 96.65%                                         | 3.35%                       |
| Commercial- Mechanical A-Team *  | 274                          | 0                        | 100.00%                                        | 0.00%                       | 243                          | 1   | 99.59%                                   | 0.41%                       | 215                          | 0                        | 100.00%                                        | 0.00%                       | 281                          | 1                        | 99.64%                                         | 0.36%                       |
| Commercial - Plumbing A-Team *   | 254                          | 5                        | 97.96%                                         | 2.04%                       | 262                          | 0   | 100.00%                                  | 0.00%                       | 228                          | 0                        | 100.00%                                        | 0.00%                       | 263                          | 4                        | 98.48%                                         | 1.52%                       |
| Commercial - Structural A-Team * | 443                          | 69                       | 84.42%                                         | 15.58%                      | 473                          | 129 | 72.73%                                   | 27.27%                      | 540                          | 126                      | 76.67%                                         | 23.33%                      | 521                          | 135                      | 74.09%                                         | 25.91%                      |