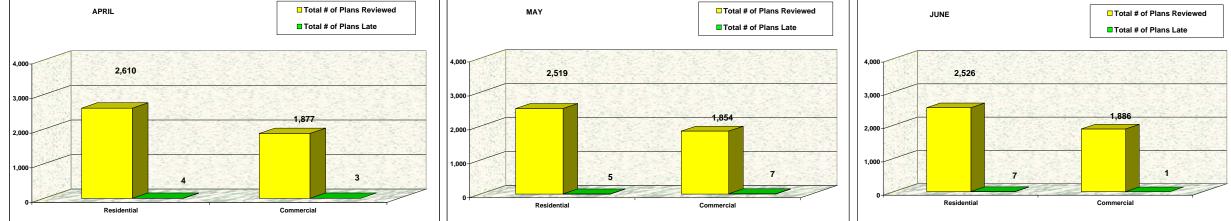

|             |                  | FEBR             | UARY                |               | MARCH            |                  |                     |               |                  | AP               | RIL                 |               | MAY              |                  |                     |               |
|-------------|------------------|------------------|---------------------|---------------|------------------|------------------|---------------------|---------------|------------------|------------------|---------------------|---------------|------------------|------------------|---------------------|---------------|
|             |                  |                  | Percentage of       |               |                  |                  | Percentage of       |               |                  |                  | Percentage of       |               |                  |                  | Percentage of       |               |
|             |                  |                  | Plans               |               |                  |                  | Plans               |               |                  |                  | Plans               |               |                  |                  | Plans               |               |
|             | Total # of Plans | Total # of Plans | <b>Completed On</b> | Percentage of | Total # of Plans | Total # of Plans | <b>Completed On</b> | Percentage of | Total # of Plans | Total # of Plans | <b>Completed On</b> | Percentage of | Total # of Plans | Total # of Plans | <b>Completed On</b> | Percentage of |
|             | Reviewed         | Late             | Time                | Plans Late    | Reviewed         | Late             | Time                | Plans Late    | Reviewed         | Late             | Time                | Plans Late    | Reviewed         | Late             | Time                | Plans Late    |
| Residential | 2,731            | 0                | 100.00%             | 0.00%         | 2,515            | 1                | 99.96%              | 0.04%         | 2,610            | 4                | 99.85%              | 0.15%         | 2,519            | 5                | 99.80%              | 0.20%         |
| Commercial  | 2,015            | 2                | 99.90%              | 0.10%         | 1,955            | 3                | 99.85%              | 0.15%         | 1,877            | 3                | 99.84%              | 0.16%         | 1,854            | 7                | 99.62%              | 0.38%         |
| TOTAL       | 4,746            | 2                | 99.96%              | 0.04%         | 4,470            | 4                | 99.91%              | 0.09%         | 4,487            | 7                | 99.84%              | 0.16%         | 4,373            | 12               | 99.72%              | 0.28%         |