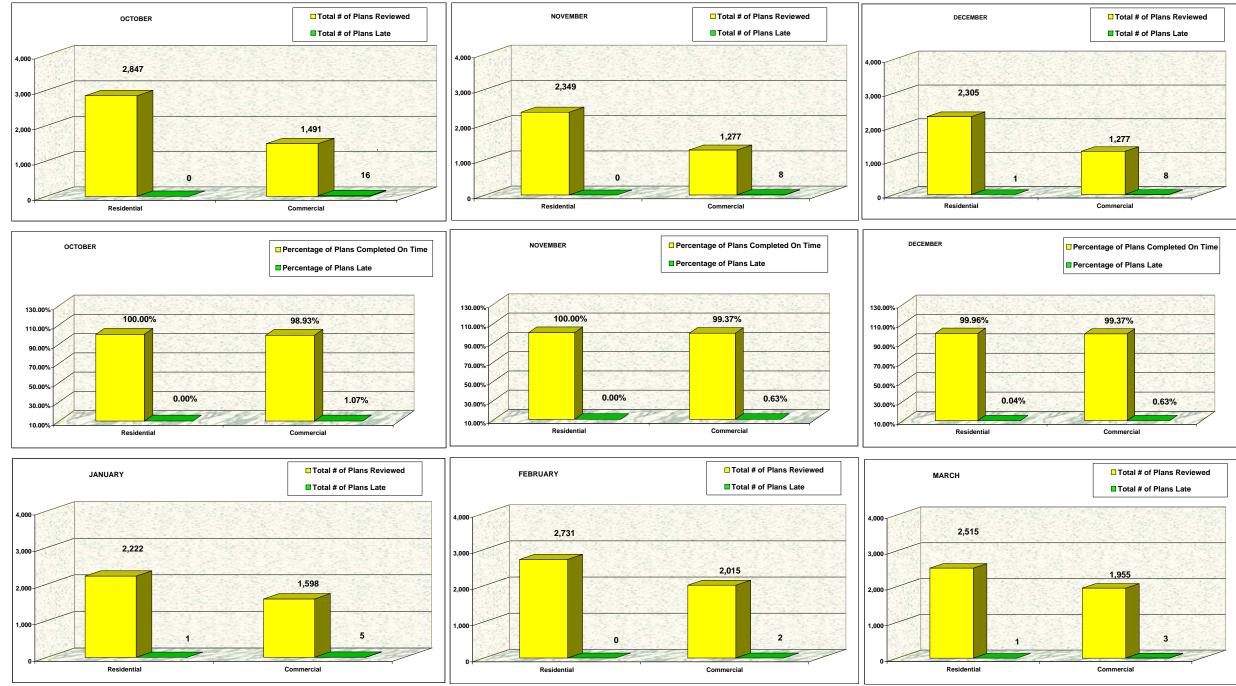

#### From October 2007 to September 2008

|             |                  |      | OCTOBER       |            |          |      | NOVE                   | MBER       |          |                  | DECEMBER      |            | JANUARY  |      |                        |            |
|-------------|------------------|------|---------------|------------|----------|------|------------------------|------------|----------|------------------|---------------|------------|----------|------|------------------------|------------|
|             |                  |      | Percentage of |            |          |      | Percentage of<br>Plans |            |          |                  | Percentage of |            |          |      | Percentage of<br>Plans |            |
|             |                  |      | Plans         |            |          |      |                        |            |          |                  | Plans         |            |          |      |                        |            |
|             | Total # of Plans |      | 1             | 0          |          |      | -                      | 0          |          | Total # of Plans | -             | 0          |          |      | -                      | 0          |
|             | Reviewed         | Late | Time          | Plans Late | Reviewed | Late | Time                   | Plans Late | Reviewed | Late             | Time          | Plans Late | Reviewed | Late | Time                   | Plans Late |
| Residential | 2,847            | 0    | 100.00%       | 0.00%      | 2,349    | 0    | 100.00%                | 0.00%      | 2,305    | 1                | 99.96%        | 0.04%      | 2,222    | 1    | 99.95%                 | 0.05%      |
| Commercial  | 1,491            | 16   | 98.93%        | 1.07%      | 1,277    | 8    | 99.37%                 | 0.63%      | 1,277    | 8                | 99.37%        | 0.63%      | 1,598    | 5    | 99.69%                 | 0.31%      |
| TOTAL       | 4,338            | 16   | 99.63%        | 0.37%      | 3,626    | 8    | 99.78%                 | 0.22%      | 3,582    | 9                | 99.75%        | 0.25%      | 3,820    | 6    | 99.84%                 | 0.16%      |