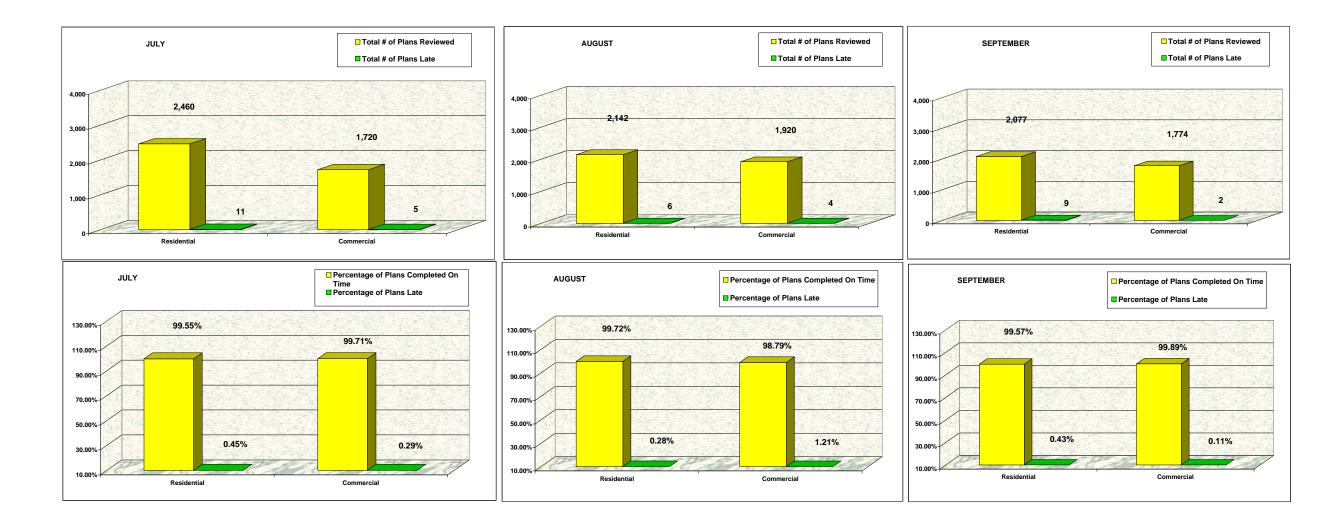

|             |                  | JU               | NE                  |               |                  | AUGUST           |               |               |                  |                  | SEPTEMBER           |               |                  |                  |               |               |
|-------------|------------------|------------------|---------------------|---------------|------------------|------------------|---------------|---------------|------------------|------------------|---------------------|---------------|------------------|------------------|---------------|---------------|
|             |                  |                  | Percentage of       |               |                  |                  | Percentage of |               |                  |                  | Percentage of       |               |                  |                  | Percentage of |               |
|             |                  |                  | Plans               |               |                  |                  | Plans         |               |                  |                  | Plans               |               |                  |                  | Plans         |               |
|             | Total # of Plans | Total # of Plans | <b>Completed On</b> | Percentage of | Total # of Plans | Total # of Plans | Completed On  | Percentage of | Total # of Plans | Total # of Plans | <b>Completed On</b> | Percentage of | Total # of Plans | Total # of Plans | Completed On  | Percentage of |
|             | Reviewed         | Late             | Time                | Plans Late    | Reviewed         | Late             | Time          | Plans Late    | Reviewed         | Late             | Time                | Plans Late    | Reviewed         | Late             | Time          | Plans Late    |
| Residential | 2,526            | 7                | 99.72%              | 0.28%         | 2,460            | 11               | 99.55%        | 0.45%         | 2,142            | 6                | 99.72%              | 0.28%         | 2,077            | 9                | 99.57%        | 0.43%         |
| Commercial  | 1,886            | 1                | 99.95%              | 0.05%         | 1,720            | 5                | 99.71%        | 0.29%         | 1,920            | 4                | 98.79%              | 1.21%         | 1,774            | 2                | 99.89%        | 0.11%         |
| TOTAL       | 4,412            | 8                | 99.82%              | 0.18%         | 4,180            | 16               | 99.61%        | 0.39%         | 4,062            | 10               | 99.75%              | 0.25%         | 3,851            | 11               | 99.71%        | 0.29%         |

Chart Prepared By Building Department, Computer Services/Data Compiled By ITD

PLANS TRACKING RESIDENTIAL COMMERCIAL MONTHLY GRAPHS SEPTEMBER FY 2007-2008.xls Plans Tracking Initial Review

Chart Prepared By Building Department, Computer Services/Data Compiled By ITD