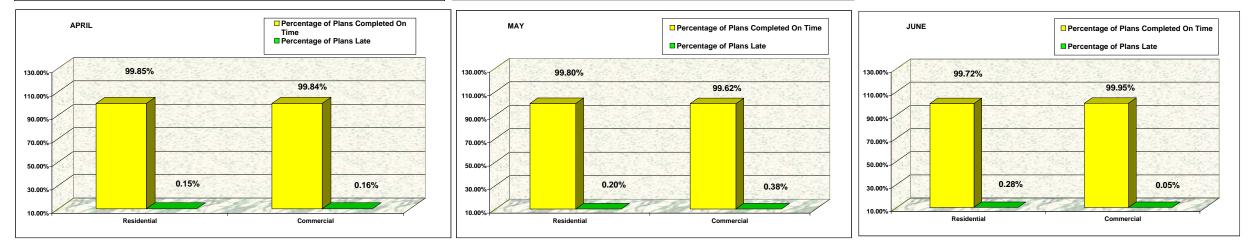

|             |                  | FEBR             | UARY                |               | MARCH            |                  |                     |               |                  | AP               | RIL                 |               | MAY              |                  |                     |               |
|-------------|------------------|------------------|---------------------|---------------|------------------|------------------|---------------------|---------------|------------------|------------------|---------------------|---------------|------------------|------------------|---------------------|---------------|
|             |                  |                  | Percentage of       |               |                  |                  | Percentage of       |               |                  |                  | Percentage of       |               |                  |                  | Percentage of       |               |
|             |                  |                  | Plans               |               |                  |                  | Plans               |               |                  |                  | Plans               |               |                  |                  | Plans               |               |
|             | Total # of Plans | Total # of Plans | <b>Completed On</b> | Percentage of | Total # of Plans | Total # of Plans | <b>Completed On</b> | Percentage of | Total # of Plans | Total # of Plans | <b>Completed On</b> | Percentage of | Total # of Plans | Total # of Plans | <b>Completed On</b> | Percentage of |
|             | Reviewed         | Late             | Time                | Plans Late    | Reviewed         | Late             | Time                | Plans Late    | Reviewed         | Late             | Time                | Plans Late    | Reviewed         | Late             | Time                | Plans Late    |
| Residential | 2,731            | 0                | 100.00%             | 0.00%         | 2,515            | 1                | 99.96%              | 0.04%         | 2,610            | 4                | 99.85%              | 0.15%         | 2,519            | 5                | 99.80%              | 0.20%         |
| Commercial  | 2,015            | 2                | 99.90%              | 0.10%         | 1,955            | 3                | 99.85%              | 0.15%         | 1,877            | 3                | 99.84%              | 0.16%         | 1,854            | 7                | 99.62%              | 0.38%         |
| TOTAL       | 4,746            | 2                | 99.96%              | 0.04%         | 4,470            | 4                | 99.91%              | 0.09%         | 4,487            | 7                | 99.84%              | 0.16%         | 4,373            | 12               | 99.72%              | 0.28%         |

|             |                  | JU               | NE                  |               |                  | AUGUST           |               |               |                  |                  | SEPTEMBER           |               |                  |                  |               |               |
|-------------|------------------|------------------|---------------------|---------------|------------------|------------------|---------------|---------------|------------------|------------------|---------------------|---------------|------------------|------------------|---------------|---------------|
|             |                  |                  | Percentage of       |               |                  |                  | Percentage of |               |                  |                  | Percentage of       |               |                  |                  | Percentage of |               |
|             |                  |                  | Plans               |               |                  |                  | Plans         |               |                  |                  | Plans               |               |                  |                  | Plans         |               |
|             | Total # of Plans | Total # of Plans | <b>Completed On</b> | Percentage of | Total # of Plans | Total # of Plans | Completed On  | Percentage of | Total # of Plans | Total # of Plans | <b>Completed On</b> | Percentage of | Total # of Plans | Total # of Plans | Completed On  | Percentage of |
|             | Reviewed         | Late             | Time                | Plans Late    | Reviewed         | Late             | Time          | Plans Late    | Reviewed         | Late             | Time                | Plans Late    | Reviewed         | Late             | Time          | Plans Late    |
| Residential | 2,526            | 7                | 99.72%              | 0.28%         | 2,460            | 11               | 99.55%        | 0.45%         | 2,142            | 6                | 99.72%              | 0.28%         | 2,077            | 9                | 99.57%        | 0.43%         |
| Commercial  | 1,886            | 1                | 99.95%              | 0.05%         | 1,720            | 5                | 99.71%        | 0.29%         | 1,920            | 4                | 98.79%              | 1.21%         | 1,774            | 2                | 99.89%        | 0.11%         |
| TOTAL       | 4,412            | 8                | 99.82%              | 0.18%         | 4,180            | 16               | 99.61%        | 0.39%         | 4,062            | 10               | 99.75%              | 0.25%         | 3,851            | 11               | 99.71%        | 0.29%         |