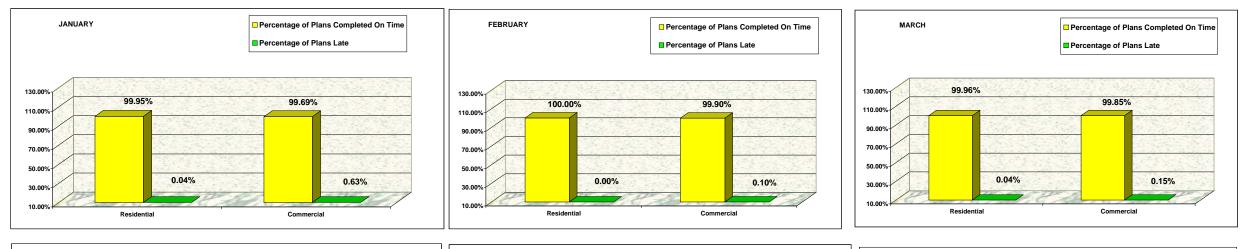

#### From October 2007 to September 2008

|             |                  |      | OCTOBER       |            |          |      | NOVE                   | MBER       |          |                  | DECEMBER      |            | JANUARY  |      |                        |            |
|-------------|------------------|------|---------------|------------|----------|------|------------------------|------------|----------|------------------|---------------|------------|----------|------|------------------------|------------|
|             |                  |      | Percentage of |            |          |      | Percentage of<br>Plans |            |          |                  | Percentage of |            |          |      | Percentage of<br>Plans |            |
|             |                  |      | Plans         |            |          |      |                        |            |          |                  | Plans         |            |          |      |                        |            |
|             | Total # of Plans |      | 1             | 0          |          |      | -                      | 0          |          | Total # of Plans | -             | 0          |          |      | -                      | 0          |
|             | Reviewed         | Late | Time          | Plans Late | Reviewed | Late | Time                   | Plans Late | Reviewed | Late             | Time          | Plans Late | Reviewed | Late | Time                   | Plans Late |
| Residential | 2,847            | 0    | 100.00%       | 0.00%      | 2,349    | 0    | 100.00%                | 0.00%      | 2,305    | 1                | 99.96%        | 0.04%      | 2,222    | 1    | 99.95%                 | 0.05%      |
| Commercial  | 1,491            | 16   | 98.93%        | 1.07%      | 1,277    | 8    | 99.37%                 | 0.63%      | 1,277    | 8                | 99.37%        | 0.63%      | 1,598    | 5    | 99.69%                 | 0.31%      |
| TOTAL       | 4,338            | 16   | 99.63%        | 0.37%      | 3,626    | 8    | 99.78%                 | 0.22%      | 3,582    | 9                | 99.75%        | 0.25%      | 3,820    | 6    | 99.84%                 | 0.16%      |

|             |                  | FEBR             | UARY                |               | MARCH            |                  |                     |               |                  | AP               | RIL                 |               | MAY              |                  |                     |               |
|-------------|------------------|------------------|---------------------|---------------|------------------|------------------|---------------------|---------------|------------------|------------------|---------------------|---------------|------------------|------------------|---------------------|---------------|
|             |                  |                  | Percentage of       |               |                  |                  | Percentage of       |               |                  |                  | Percentage of       |               |                  |                  | Percentage of       |               |
|             |                  |                  | Plans               |               |                  |                  | Plans               |               |                  |                  | Plans               |               |                  |                  | Plans               |               |
|             | Total # of Plans | Total # of Plans | <b>Completed On</b> | Percentage of | Total # of Plans | Total # of Plans | <b>Completed On</b> | Percentage of | Total # of Plans | Total # of Plans | <b>Completed On</b> | Percentage of | Total # of Plans | Total # of Plans | <b>Completed On</b> | Percentage of |
|             | Reviewed         | Late             | Time                | Plans Late    | Reviewed         | Late             | Time                | Plans Late    | Reviewed         | Late             | Time                | Plans Late    | Reviewed         | Late             | Time                | Plans Late    |
| Residential | 2,731            | 0                | 100.00%             | 0.00%         | 2,515            | 1                | 99.96%              | 0.04%         | 2,610            | 4                | 99.85%              | 0.15%         | 2,519            | 5                | 99.80%              | 0.20%         |
| Commercial  | 2,015            | 2                | 99.90%              | 0.10%         | 1,955            | 3                | 99.85%              | 0.15%         | 1,877            | 3                | 99.84%              | 0.16%         | 1,854            | 7                | 99.62%              | 0.38%         |
| TOTAL       | 4,746            | 2                | 99.96%              | 0.04%         | 4,470            | 4                | 99.91%              | 0.09%         | 4,487            | 7                | 99.84%              | 0.16%         | 4,373            | 12               | 99.72%              | 0.28%         |