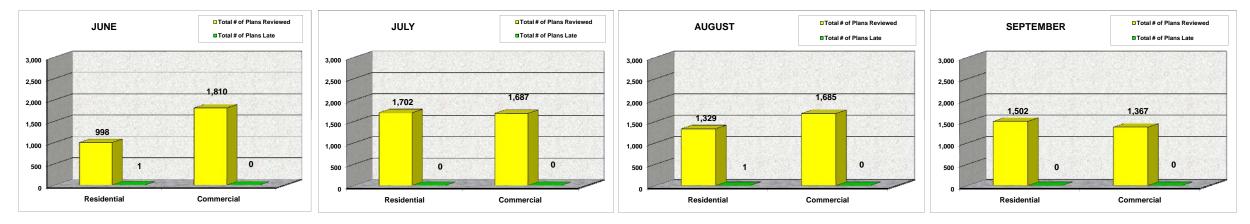

|             |                  | JU               | NE                     |               |                  | AUGUST           |                        |               |                  |                  | SEPTEMBER              |               |                  |                  |                        |               |
|-------------|------------------|------------------|------------------------|---------------|------------------|------------------|------------------------|---------------|------------------|------------------|------------------------|---------------|------------------|------------------|------------------------|---------------|
|             |                  |                  | Percentage of<br>Plans |               |                  |                  | Percentage of<br>Plans |               |                  |                  | Percentage of<br>Plans |               |                  |                  | Percentage of<br>Plans |               |
|             | Total # of Plans | Total # of Plans | Completed On           | Percentage of | Total # of Plans | Total # of Plans | Completed On           | Percentage of | Total # of Plans | Total # of Plans | <b>Completed On</b>    | Percentage of | Total # of Plans | Total # of Plans | <b>Completed On</b>    | Percentage of |
|             | Reviewed         | Late             | Time                   | Plans Late    | Reviewed         | Late             | Time                   | Plans Late    | Reviewed         | Late             | Time                   | Plans Late    | Reviewed         | Late             | Time                   | Plans Late    |
| Residential | 998              | 1                | 99.90%                 | 0.10%         | 1,702            | 0                | 100.00%                | 0.00%         | 1,329            | 1                | 99.92%                 | 0.08%         | 1,502            | 0                | 100.00%                | 0.00%         |
| Commercial  | 1,810            | 0                | 100.00%                | 0.00%         | 1,687            | 0                | 100.00%                | 0.00%         | 1,685            | 0                | 100.00%                | 0.00%         | 1,367            | 0                | 100.00%                | 0.00%         |
| TOTAL       | 2,808            | 1                | 99.96%                 | 0.04%         | 3,389            | 0                | 100.00%                | 0.00%         | 3,014            | 1                | 99.97%                 | 0.03%         | 2,869            | 0                | 100.00%                | 0.00%         |