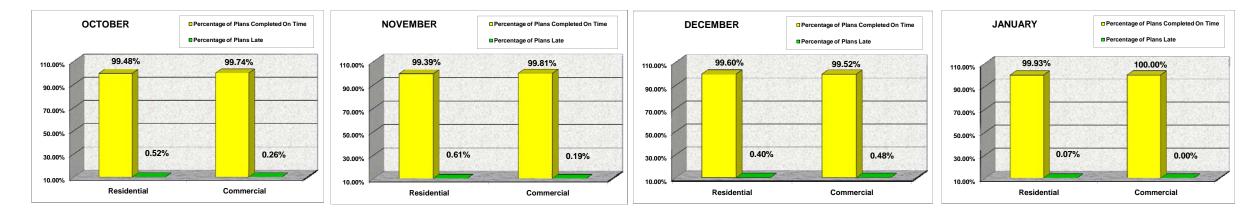

## From October 2008 to September 2009

|             |                  |                  | OCTOBER                |               |                  | NOVEMBER         |                        |               |                  |                  |                        |               | JANUARY          |                  |                        |               |
|-------------|------------------|------------------|------------------------|---------------|------------------|------------------|------------------------|---------------|------------------|------------------|------------------------|---------------|------------------|------------------|------------------------|---------------|
|             |                  |                  | Percentage of<br>Plans |               |                  |                  | Percentage of<br>Plans |               |                  |                  | Percentage of<br>Plans |               |                  |                  | Percentage of<br>Plans |               |
|             | Total # of Plans | Total # of Plans | Completed On           | Percentage of | Total # of Plans | Total # of Plans | Completed On           | Percentage of | Total # of Plans | Total # of Plans | Completed On           | Percentage of | Total # of Plans | Total # of Plans | Completed On           | Percentage of |
|             | Reviewed         | Late             | Time                   | Plans Late    | Reviewed         | Late             | Time                   | Plans Late    | Reviewed         | Late             | Time                   | Plans Late    | Reviewed         | Late             | Time                   | Plans Late    |
| Residential | 970              | 5                | 99.48%                 | 0.52%         | 1,641            | 10               | 99.39%                 | 0.61%         | 1,741            | 7                | 99.60%                 | 0.40%         | 1,505            | 1                | 99.93%                 | 0.07%         |
| Commercial  | 1,959            | 5                | 99.74%                 | 0.26%         | 1,542            | 3                | 99.81%                 | 0.19%         | 1,672            | 8                | 99.52%                 | 0.48%         | 1,348            | 0                | 100.00%                | 0.00%         |
| TOTAL       | 2,929            | 10               | 99.66%                 | 0.34%         | 3,183            | 13               | 99.59%                 | 0.41%         | 3,413            | 15               | 99.56%                 | 0.44%         | 2,853            | 1                | 99.96%                 | 0.04%         |