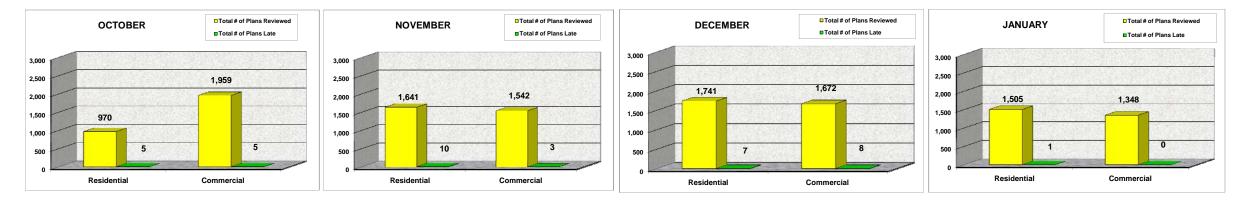

## From October 2008 to September 2009

|             |                  |                  | OCTOBER                |               |                  | NOVEMBER         |                        |               |                  |                  |                        |               | JANUARY          |                  |                        |               |
|-------------|------------------|------------------|------------------------|---------------|------------------|------------------|------------------------|---------------|------------------|------------------|------------------------|---------------|------------------|------------------|------------------------|---------------|
|             |                  |                  | Percentage of<br>Plans |               |                  |                  | Percentage of<br>Plans |               |                  |                  | Percentage of<br>Plans |               |                  |                  | Percentage of<br>Plans |               |
|             | Total # of Plans | Total # of Plans | Completed On           | Percentage of | Total # of Plans | Total # of Plans | Completed On           | Percentage of | Total # of Plans | Total # of Plans | Completed On           | Percentage of | Total # of Plans | Total # of Plans | Completed On           | Percentage of |
|             | Reviewed         | Late             | Time                   | Plans Late    | Reviewed         | Late             | Time                   | Plans Late    | Reviewed         | Late             | Time                   | Plans Late    | Reviewed         | Late             | Time                   | Plans Late    |
| Residential | 970              | 5                | 99.48%                 | 0.52%         | 1,641            | 10               | 99.39%                 | 0.61%         | 1,741            | 7                | 99.60%                 | 0.40%         | 1,505            | 1                | 99.93%                 | 0.07%         |
| Commercial  | 1,959            | 5                | 99.74%                 | 0.26%         | 1,542            | 3                | 99.81%                 | 0.19%         | 1,672            | 8                | 99.52%                 | 0.48%         | 1,348            | 0                | 100.00%                | 0.00%         |
| TOTAL       | 2,929            | 10               | 99.66%                 | 0.34%         | 3,183            | 13               | 99.59%                 | 0.41%         | 3,413            | 15               | 99.56%                 | 0.44%         | 2,853            | 1                | 99.96%                 | 0.04%         |