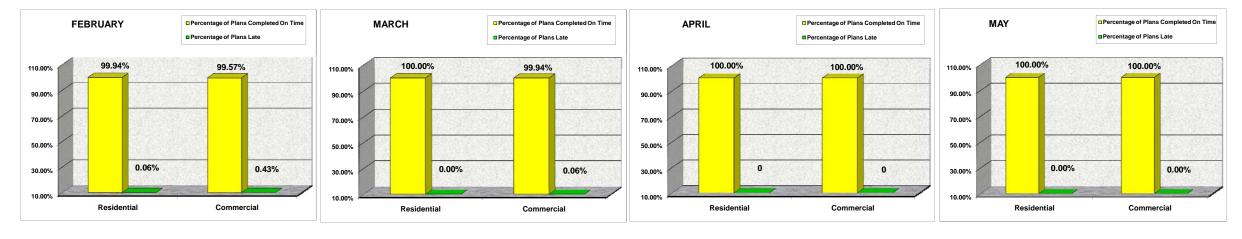

|             |                  | FEBR             | UARY          |               | MARCH            |                  |               |               |                  | AP               | RIL           |               | МАҮ              |                  |               |               |
|-------------|------------------|------------------|---------------|---------------|------------------|------------------|---------------|---------------|------------------|------------------|---------------|---------------|------------------|------------------|---------------|---------------|
|             |                  |                  | Percentage of |               |                  |                  | Percentage of |               |                  |                  | Percentage of |               |                  |                  | Percentage of |               |
|             |                  |                  | Plans         |               |                  |                  | Plans         |               |                  |                  | Plans         |               |                  |                  | Plans         |               |
|             | Total # of Plans | Total # of Plans | Completed On  | Percentage of | Total # of Plans | Total # of Plans | Completed On  | Percentage of | Total # of Plans | Total # of Plans | Completed On  | Percentage of | Total # of Plans | Total # of Plans | Completed On  | Percentage of |
|             | Reviewed         | Late             | Time          | Plans Late    | Reviewed         | Late             | Time          | Plans Late    | Reviewed         | Late             | Time          | Plans Late    | Reviewed         | Late             | Time          | Plans Late    |
| Residential | 1,687            | 1                | 99.94%        | 0.06%         | 1,916            | 0                | 100.00%       | 0.00%         | 1,883            | 0                | 100.00%       | 0.00%         | 1,911            | 0                | 100.00%       | 0.00%         |
| Commercial  | 1,614            | 7                | 99.57%        | 0.43%         | 1,732            | 1                | 99.94%        | 0.06%         | 1,637            | 0                | 100.00%       | 0.00%         | 1,513            | 0                | 100.00%       | 0.00%         |
| TOTAL       | 3,301            | 8                | 99.76%        | 0.24%         | 3,648            | 1                | <b>99.97%</b> | 0.03%         | 3,520            | 0                | 100.00%       | 0.00%         | 3,424            | 0                | 100.00%       | 0.00%         |