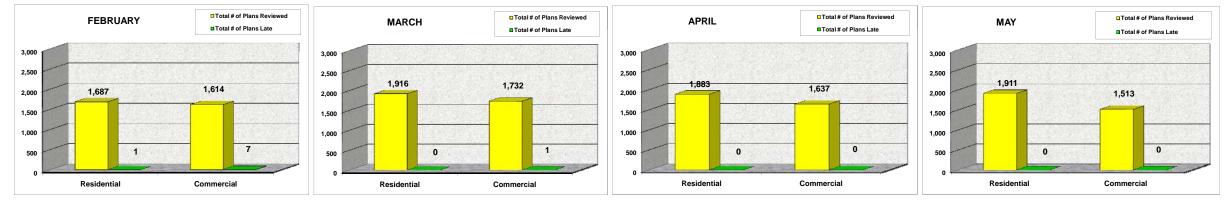

|             |                  | FEBR             | UARY          |               | MARCH            |                  |               |               |                  | AP               | RIL           |               | МАҮ              |                  |               |               |
|-------------|------------------|------------------|---------------|---------------|------------------|------------------|---------------|---------------|------------------|------------------|---------------|---------------|------------------|------------------|---------------|---------------|
|             |                  |                  | Percentage of |               |                  |                  | Percentage of |               |                  |                  | Percentage of |               |                  |                  | Percentage of |               |
|             |                  |                  | Plans         |               |                  |                  | Plans         |               |                  |                  | Plans         |               |                  |                  | Plans         |               |
|             | Total # of Plans | Total # of Plans | Completed On  | Percentage of | Total # of Plans | Total # of Plans | Completed On  | Percentage of | Total # of Plans | Total # of Plans | Completed On  | Percentage of | Total # of Plans | Total # of Plans | Completed On  | Percentage of |
|             | Reviewed         | Late             | Time          | Plans Late    | Reviewed         | Late             | Time          | Plans Late    | Reviewed         | Late             | Time          | Plans Late    | Reviewed         | Late             | Time          | Plans Late    |
| Residential | 1,687            | 1                | 99.94%        | 0.06%         | 1,916            | 0                | 100.00%       | 0.00%         | 1,883            | 0                | 100.00%       | 0.00%         | 1,911            | 0                | 100.00%       | 0.00%         |
| Commercial  | 1,614            | 7                | 99.57%        | 0.43%         | 1,732            | 1                | 99.94%        | 0.06%         | 1,637            | 0                | 100.00%       | 0.00%         | 1,513            | 0                | 100.00%       | 0.00%         |
| TOTAL       | 3,301            | 8                | 99.76%        | 0.24%         | 3,648            | 1                | <b>99.97%</b> | 0.03%         | 3,520            | 0                | 100.00%       | 0.00%         | 3,424            | 0                | 100.00%       | 0.00%         |

|             |                  | JU               | NE                     |               |                  | AUGUST           |                        |               |                  |                  | SEPTEMBER              |               |                  |                  |                        |               |
|-------------|------------------|------------------|------------------------|---------------|------------------|------------------|------------------------|---------------|------------------|------------------|------------------------|---------------|------------------|------------------|------------------------|---------------|
|             |                  |                  | Percentage of<br>Plans |               |                  |                  | Percentage of<br>Plans |               |                  |                  | Percentage of<br>Plans |               |                  |                  | Percentage of<br>Plans |               |
|             | Total # of Plans | Total # of Plans | Completed On           | Percentage of | Total # of Plans | Total # of Plans | Completed On           | Percentage of | Total # of Plans | Total # of Plans | <b>Completed On</b>    | Percentage of | Total # of Plans | Total # of Plans | <b>Completed On</b>    | Percentage of |
|             | Reviewed         | Late             | Time                   | Plans Late    | Reviewed         | Late             | Time                   | Plans Late    | Reviewed         | Late             | Time                   | Plans Late    | Reviewed         | Late             | Time                   | Plans Late    |
| Residential | 998              | 1                | 99.90%                 | 0.10%         | 1,702            | 0                | 100.00%                | 0.00%         | 1,329            | 1                | 99.92%                 | 0.08%         | 1,502            | 0                | 100.00%                | 0.00%         |
| Commercial  | 1,810            | 0                | 100.00%                | 0.00%         | 1,687            | 0                | 100.00%                | 0.00%         | 1,685            | 0                | 100.00%                | 0.00%         | 1,367            | 0                | 100.00%                | 0.00%         |
| TOTAL       | 2,808            | 1                | 99.96%                 | 0.04%         | 3,389            | 0                | 100.00%                | 0.00%         | 3,014            | 1                | 99.97%                 | 0.03%         | 2,869            | 0                | 100.00%                | 0.00%         |