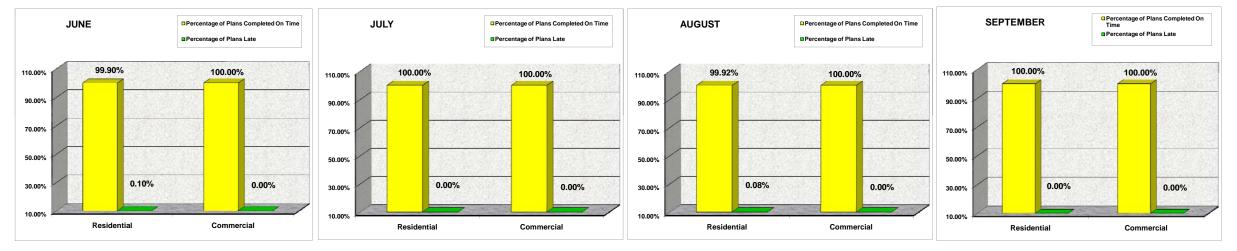

|             |                  | JU               | NE                     |               |                  | AUGUST           |                        |               |                  |                  | SEPTEMBER              |               |                  |                  |                        |               |
|-------------|------------------|------------------|------------------------|---------------|------------------|------------------|------------------------|---------------|------------------|------------------|------------------------|---------------|------------------|------------------|------------------------|---------------|
|             |                  |                  | Percentage of<br>Plans |               |                  |                  | Percentage of<br>Plans |               |                  |                  | Percentage of<br>Plans |               |                  |                  | Percentage of<br>Plans |               |
|             | Total # of Plans | Total # of Plans | Completed On           | Percentage of | Total # of Plans | Total # of Plans | Completed On           | Percentage of | Total # of Plans | Total # of Plans | <b>Completed On</b>    | Percentage of | Total # of Plans | Total # of Plans | <b>Completed On</b>    | Percentage of |
|             | Reviewed         | Late             | Time                   | Plans Late    | Reviewed         | Late             | Time                   | Plans Late    | Reviewed         | Late             | Time                   | Plans Late    | Reviewed         | Late             | Time                   | Plans Late    |
| Residential | 998              | 1                | 99.90%                 | 0.10%         | 1,702            | 0                | 100.00%                | 0.00%         | 1,329            | 1                | 99.92%                 | 0.08%         | 1,502            | 0                | 100.00%                | 0.00%         |
| Commercial  | 1,810            | 0                | 100.00%                | 0.00%         | 1,687            | 0                | 100.00%                | 0.00%         | 1,685            | 0                | 100.00%                | 0.00%         | 1,367            | 0                | 100.00%                | 0.00%         |
| TOTAL       | 2,808            | 1                | 99.96%                 | 0.04%         | 3,389            | 0                | 100.00%                | 0.00%         | 3,014            | 1                | 99.97%                 | 0.03%         | 2,869            | 0                | 100.00%                | 0.00%         |