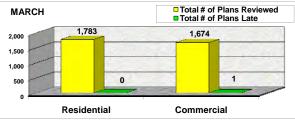

|             |                  | FEBR             | UARY          |               | MARCH            |                  |               |               |                  | API              | RIL           |               | MAY              |                  |               |               |
|-------------|------------------|------------------|---------------|---------------|------------------|------------------|---------------|---------------|------------------|------------------|---------------|---------------|------------------|------------------|---------------|---------------|
|             |                  |                  | Percentage of |               |                  |                  | Percentage of |               |                  |                  | Percentage of |               |                  |                  | Percentage of |               |
|             |                  |                  | Plans         |               |                  |                  | Plans         |               |                  |                  | Plans         |               |                  |                  | Plans         |               |
|             | Total # of Plans | Total # of Plans | Completed On  | Percentage of | Total # of Plans | Total # of Plans | Completed On  | Percentage of | Total # of Plans | Total # of Plans | Completed On  | Percentage of | Total # of Plans | Total # of Plans | Completed On  | Percentage of |
|             | Reviewed         | Late             | Time          | Plans Late    | Reviewed         | Late             | Time          | Plans Late    | Reviewed         | Late             | Time          | Plans Late    | Reviewed         | Late             | Time          | Plans Late    |
| Residential | 1,418            | 1                | 99.93%        | 0.07%         | 1,783            | 0                | 100.00%       | 0.00%         | 1,734            | 2                | 99.88%        | 0.12%         | 1,725            | 0                | 100.00%       | 0.00%         |
| Commercial  | 1,315            | 3                | 99.77%        | 0.23%         | 1,674            | 1                | 99.94%        | 0.06%         | 1,455            | 1                | 99.93%        | 0.07%         | 1,499            | 5                | 99.67%        | 0.33%         |
| TOTAL       | 2,733            | 4                | 99.85%        | 0.15%         | 3,457            | 1                | 99.97%        | 0.03%         | 3,189            | 3                | 99.91%        | 0.09%         | 3,224            | 5                | 99.84%        | 0.16%         |