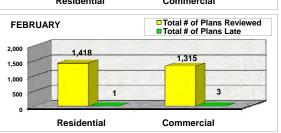

|             |                  | FEBR             | UARY          |               | MARCH            |                  |               |               |                  | API              | RIL           |               | MAY              |                  |               |               |
|-------------|------------------|------------------|---------------|---------------|------------------|------------------|---------------|---------------|------------------|------------------|---------------|---------------|------------------|------------------|---------------|---------------|
|             |                  |                  | Percentage of |               |                  |                  | Percentage of |               |                  |                  | Percentage of |               |                  |                  | Percentage of |               |
|             |                  |                  | Plans         |               |                  |                  | Plans         |               |                  |                  | Plans         |               |                  |                  | Plans         |               |
|             | Total # of Plans | Total # of Plans | Completed On  | Percentage of | Total # of Plans | Total # of Plans | Completed On  | Percentage of | Total # of Plans | Total # of Plans | Completed On  | Percentage of | Total # of Plans | Total # of Plans | Completed On  | Percentage of |
|             | Reviewed         | Late             | Time          | Plans Late    | Reviewed         | Late             | Time          | Plans Late    | Reviewed         | Late             | Time          | Plans Late    | Reviewed         | Late             | Time          | Plans Late    |
| Residential | 1,418            | 1                | 99.93%        | 0.07%         | 1,783            | 0                | 100.00%       | 0.00%         | 1,734            | 2                | 99.88%        | 0.12%         | 1,725            | 0                | 100.00%       | 0.00%         |
| Commercial  | 1,315            | 3                | 99.77%        | 0.23%         | 1,674            | 1                | 99.94%        | 0.06%         | 1,455            | 1                | 99.93%        | 0.07%         | 1,499            | 5                | 99.67%        | 0.33%         |
| TOTAL       | 2,733            | 4                | 99.85%        | 0.15%         | 3,457            | 1                | 99.97%        | 0.03%         | 3,189            | 3                | 99.91%        | 0.09%         | 3,224            | 5                | 99.84%        | 0.16%         |