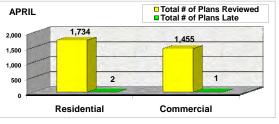

|             |                  | FEBR             | UARY          |               | MARCH            |                  |               |               |                  | API              | RIL           |               | MAY              |                  |               |               |
|-------------|------------------|------------------|---------------|---------------|------------------|------------------|---------------|---------------|------------------|------------------|---------------|---------------|------------------|------------------|---------------|---------------|
|             |                  |                  | Percentage of |               |                  |                  | Percentage of |               |                  |                  | Percentage of |               |                  |                  | Percentage of |               |
|             |                  |                  | Plans         |               |                  |                  | Plans         |               |                  |                  | Plans         |               |                  |                  | Plans         |               |
|             | Total # of Plans | Total # of Plans | Completed On  | Percentage of | Total # of Plans | Total # of Plans | Completed On  | Percentage of | Total # of Plans | Total # of Plans | Completed On  | Percentage of | Total # of Plans | Total # of Plans | Completed On  | Percentage of |
|             | Reviewed         | Late             | Time          | Plans Late    | Reviewed         | Late             | Time          | Plans Late    | Reviewed         | Late             | Time          | Plans Late    | Reviewed         | Late             | Time          | Plans Late    |
| Residential | 1,418            | 1                | 99.93%        | 0.07%         | 1,783            | 0                | 100.00%       | 0.00%         | 1,734            | 2                | 99.88%        | 0.12%         | 1,725            | 0                | 100.00%       | 0.00%         |
| Commercial  | 1,315            | 3                | 99.77%        | 0.23%         | 1,674            | 1                | 99.94%        | 0.06%         | 1,455            | 1                | 99.93%        | 0.07%         | 1,499            | 5                | 99.67%        | 0.33%         |
| TOTAL       | 2,733            | 4                | 99.85%        | 0.15%         | 3,457            | 1                | 99.97%        | 0.03%         | 3,189            | 3                | 99.91%        | 0.09%         | 3,224            | 5                | 99.84%        | 0.16%         |