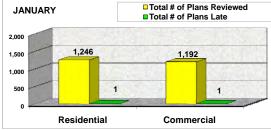

## From October 2009 to September 2010

|             |                  |                  | OCTOBER                |               |                  | NOVEMBER         |                        |               |                  |                  | DECEMBER               |               | JANUARY          |                  |                        |               |
|-------------|------------------|------------------|------------------------|---------------|------------------|------------------|------------------------|---------------|------------------|------------------|------------------------|---------------|------------------|------------------|------------------------|---------------|
|             |                  |                  | Percentage of<br>Plans |               |                  |                  | Percentage of<br>Plans |               |                  |                  | Percentage of<br>Plans |               |                  |                  | Percentage of<br>Plans |               |
|             | Total # of Plans | Total # of Plans | Completed On           | Percentage of | Total # of Plans | Total # of Plans | Completed On           | Percentage of | Total # of Plans | Total # of Plans | Completed On           | Percentage of | Total # of Plans | Total # of Plans | Completed On           | Percentage of |
|             | Reviewed         | Late             | Time                   | Plans Late    | Reviewed         | Late             | Time                   | Plans Late    | Reviewed         | Late             | Time                   | Plans Late    | Reviewed         | Late             | Time                   | Plans Late    |
| Residential | 1,795            | 1                | 99.94%                 | 0.06%         | 1,302            | 1                | 99.92%                 | 0.08%         | 1,501            | 0                | 100.00%                | 0.00%         | 1,246            | 1                | 99.92%                 | 0.08%         |
| Commercial  | 1,496            | 0                | 100.00%                | 0.00%         | 1,363            | 0                | 100.00%                | 0.00%         | 1,503            | 2                | 99.87%                 | 0.13%         | 1,192            | 1                | 99.92%                 | 0.08%         |
| TOTAL       | 3,291            | 1                | 99.97%                 | 0.03%         | 2,665            | 1                | 99.96%                 | 0.04%         | 3,004            | 2                | 99.93%                 | 0.07%         | 2,438            | 2                | 99.92%                 | 0.08%         |