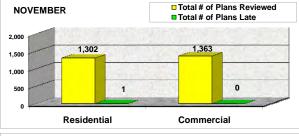

## From October 2009 to September 2010

|             |                  |                  | OCTOBER                |               |                  | NOVEMBER         |                        |               |                  |                  | DECEMBER               |               | JANUARY          |                  |                        |               |
|-------------|------------------|------------------|------------------------|---------------|------------------|------------------|------------------------|---------------|------------------|------------------|------------------------|---------------|------------------|------------------|------------------------|---------------|
|             |                  |                  | Percentage of<br>Plans |               |                  |                  | Percentage of<br>Plans |               |                  |                  | Percentage of<br>Plans |               |                  |                  | Percentage of<br>Plans |               |
|             | Total # of Plans | Total # of Plans | Completed On           | Percentage of | Total # of Plans | Total # of Plans | Completed On           | Percentage of | Total # of Plans | Total # of Plans | Completed On           | Percentage of | Total # of Plans | Total # of Plans | Completed On           | Percentage of |
|             | Reviewed         | Late             | Time                   | Plans Late    | Reviewed         | Late             | Time                   | Plans Late    | Reviewed         | Late             | Time                   | Plans Late    | Reviewed         | Late             | Time                   | Plans Late    |
| Residential | 1,795            | 1                | 99.94%                 | 0.06%         | 1,302            | 1                | 99.92%                 | 0.08%         | 1,501            | 0                | 100.00%                | 0.00%         | 1,246            | 1                | 99.92%                 | 0.08%         |
| Commercial  | 1,496            | 0                | 100.00%                | 0.00%         | 1,363            | 0                | 100.00%                | 0.00%         | 1,503            | 2                | 99.87%                 | 0.13%         | 1,192            | 1                | 99.92%                 | 0.08%         |
| TOTAL       | 3,291            | 1                | 99.97%                 | 0.03%         | 2,665            | 1                | 99.96%                 | 0.04%         | 3,004            | 2                | 99.93%                 | 0.07%         | 2,438            | 2                | 99.92%                 | 0.08%         |