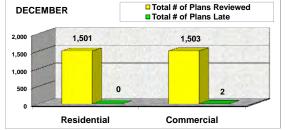

## From October 2009 to September 2010

|             |                  |                  | OCTOBER                |               |                  | NOVEMBER         |                        |               |                  |                  | DECEMBER               |               | JANUARY          |                  |                        |               |
|-------------|------------------|------------------|------------------------|---------------|------------------|------------------|------------------------|---------------|------------------|------------------|------------------------|---------------|------------------|------------------|------------------------|---------------|
|             |                  |                  | Percentage of<br>Plans |               |                  |                  | Percentage of<br>Plans |               |                  |                  | Percentage of<br>Plans |               |                  |                  | Percentage of<br>Plans |               |
|             | Total # of Plans | Total # of Plans | Completed On           | Percentage of | Total # of Plans | Total # of Plans | Completed On           | Percentage of | Total # of Plans | Total # of Plans | Completed On           | Percentage of | Total # of Plans | Total # of Plans | Completed On           | Percentage of |
|             | Reviewed         | Late             | Time                   | Plans Late    | Reviewed         | Late             | Time                   | Plans Late    | Reviewed         | Late             | Time                   | Plans Late    | Reviewed         | Late             | Time                   | Plans Late    |
| Residential | 1,795            | 1                | 99.94%                 | 0.06%         | 1,302            | 1                | 99.92%                 | 0.08%         | 1,501            | 0                | 100.00%                | 0.00%         | 1,246            | 1                | 99.92%                 | 0.08%         |
| Commercial  | 1,496            | 0                | 100.00%                | 0.00%         | 1,363            | 0                | 100.00%                | 0.00%         | 1,503            | 2                | 99.87%                 | 0.13%         | 1,192            | 1                | 99.92%                 | 0.08%         |
| TOTAL       | 3,291            | 1                | 99.97%                 | 0.03%         | 2,665            | 1                | 99.96%                 | 0.04%         | 3,004            | 2                | 99.93%                 | 0.07%         | 2,438            | 2                | 99.92%                 | 0.08%         |