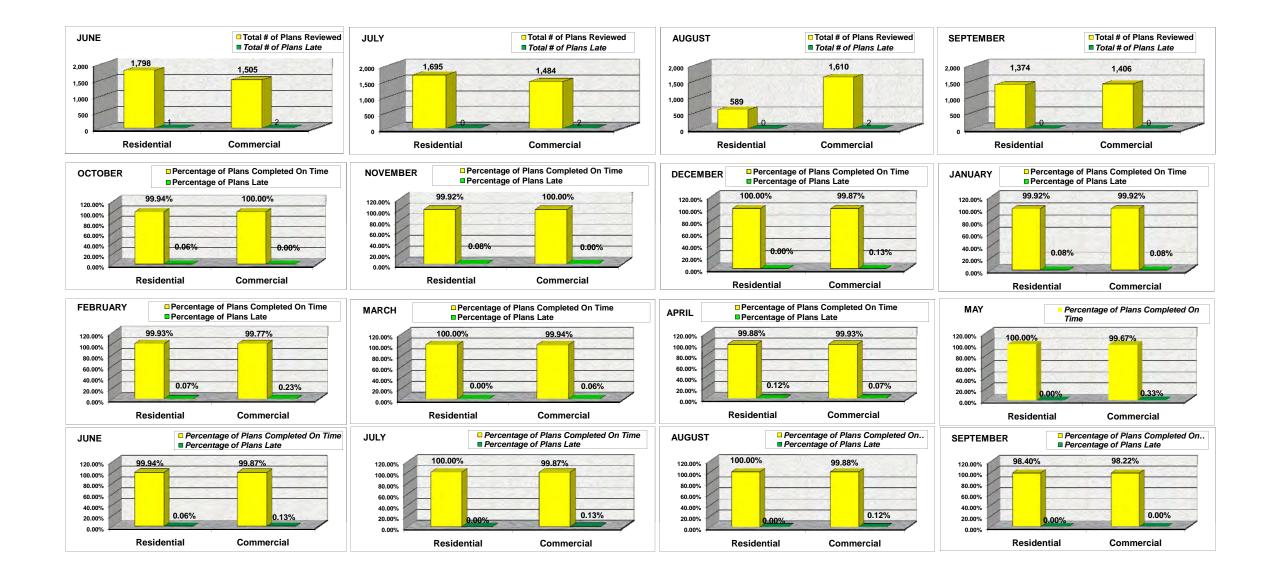

## From October 2009 to September 2010

|             |                  |                  | OCTOBER                |               |                  | NOVEMBER         |                        |               |                  |                  | DECEMBER               |               | JANUARY          |                  |                        |               |
|-------------|------------------|------------------|------------------------|---------------|------------------|------------------|------------------------|---------------|------------------|------------------|------------------------|---------------|------------------|------------------|------------------------|---------------|
|             |                  |                  | Percentage of<br>Plans |               |                  |                  | Percentage of<br>Plans |               |                  |                  | Percentage of<br>Plans |               |                  |                  | Percentage of<br>Plans |               |
|             | Total # of Plans | Total # of Plans | Completed On           | Percentage of | Total # of Plans | Total # of Plans | Completed On           | Percentage of | Total # of Plans | Total # of Plans | Completed On           | Percentage of | Total # of Plans | Total # of Plans | Completed On           | Percentage of |
|             | Reviewed         | Late             | Time                   | Plans Late    | Reviewed         | Late             | Time                   | Plans Late    | Reviewed         | Late             | Time                   | Plans Late    | Reviewed         | Late             | Time                   | Plans Late    |
| Residential | 1,795            | 1                | 99.94%                 | 0.06%         | 1,302            | 1                | 99.92%                 | 0.08%         | 1,501            | 0                | 100.00%                | 0.00%         | 1,246            | 1                | 99.92%                 | 0.08%         |
| Commercial  | 1,496            | 0                | 100.00%                | 0.00%         | 1,363            | 0                | 100.00%                | 0.00%         | 1,503            | 2                | 99.87%                 | 0.13%         | 1,192            | 1                | 99.92%                 | 0.08%         |
| TOTAL       | 3,291            | 1                | 99.97%                 | 0.03%         | 2,665            | 1                | 99.96%                 | 0.04%         | 3,004            | 2                | 99.93%                 | 0.07%         | 2,438            | 2                | 99.92%                 | 0.08%         |

|             |                  | FEBR             | UARY          |               | MARCH            |                  |               |               |                  | API              | RIL           |               | MAY              |                  |               |               |
|-------------|------------------|------------------|---------------|---------------|------------------|------------------|---------------|---------------|------------------|------------------|---------------|---------------|------------------|------------------|---------------|---------------|
|             |                  |                  | Percentage of |               |                  |                  | Percentage of |               |                  |                  | Percentage of |               |                  |                  | Percentage of |               |
|             |                  |                  | Plans         |               |                  |                  | Plans         |               |                  |                  | Plans         |               |                  |                  | Plans         |               |
|             | Total # of Plans | Total # of Plans | Completed On  | Percentage of | Total # of Plans | Total # of Plans | Completed On  | Percentage of | Total # of Plans | Total # of Plans | Completed On  | Percentage of | Total # of Plans | Total # of Plans | Completed On  | Percentage of |
|             | Reviewed         | Late             | Time          | Plans Late    | Reviewed         | Late             | Time          | Plans Late    | Reviewed         | Late             | Time          | Plans Late    | Reviewed         | Late             | Time          | Plans Late    |
| Residential | 1,418            | 1                | 99.93%        | 0.07%         | 1,783            | 0                | 100.00%       | 0.00%         | 1,734            | 2                | 99.88%        | 0.12%         | 1,725            | 0                | 100.00%       | 0.00%         |
| Commercial  | 1,315            | 3                | 99.77%        | 0.23%         | 1,674            | 1                | 99.94%        | 0.06%         | 1,455            | 1                | 99.93%        | 0.07%         | 1,499            | 5                | 99.67%        | 0.33%         |
| TOTAL       | 2,733            | 4                | 99.85%        | 0.15%         | 3,457            | 1                | 99.97%        | 0.03%         | 3,189            | 3                | 99.91%        | 0.09%         | 3,224            | 5                | 99.84%        | 0.16%         |

|             |                              | JU                       | NE                     |                             | JULY                         |                          |                        |                             |                              |                          | AUG                    |                             | SEPTEMBER                    |                          |                        |                             |
|-------------|------------------------------|--------------------------|------------------------|-----------------------------|------------------------------|--------------------------|------------------------|-----------------------------|------------------------------|--------------------------|------------------------|-----------------------------|------------------------------|--------------------------|------------------------|-----------------------------|
|             |                              |                          | Percentage of<br>Plans |                             |                              |                          | Percentage of<br>Plans |                             |                              |                          | Percentage of<br>Plans |                             |                              |                          | Percentage of<br>Plans |                             |
|             | Total # of Plans<br>Reviewed | Total # of Plans<br>Late | Completed On Time      | Percentage of<br>Plans Late | Total # of Plans<br>Reviewed | Total # of Plans<br>Late | Completed On<br>Time   | Percentage of<br>Plans Late | Total # of Plans<br>Reviewed | Total # of Plans<br>Late | Completed On<br>Time   | Percentage of<br>Plans Late | Total # of Plans<br>Reviewed | Total # of Plans<br>Late | Completed On<br>Time   | Percentage of<br>Plans Late |
| Residential | 1,798                        | 1                        | 99.94%                 | 0.06%                       | 1,695                        | 0                        | 100.00%                | 0.00%                       | 589                          | 0                        | 100.00%                | 0.00%                       | 1,374                        | 0                        | 98.40%                 | 0.00%                       |
| Commercial  | 1,505                        | 2                        | 99.87%                 | 0.13%                       | 1,484                        | 2                        | 99.87%                 | 0.13%                       | 1,610                        | 2                        | 99.88%                 | 0.12%                       | 1,406                        | 0                        | 98.22%                 | 0.00%                       |
| TOTAL       | 3,303                        | 3                        | 99.91%                 | 0.09%                       | 3,179                        | 2                        | 99.94%                 | 0.06%                       | 2,199                        | 2                        | 99.91%                 | 0.09%                       | 2,780                        | 0                        | 100.00%                | 0.00%                       |