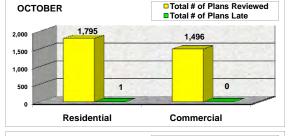

## From October 2009 to September 2010

|             |                  |                  | OCTOBER                |               |                  | NOVEMBER         |                        |               |                  |                  | DECEMBER               |               | JANUARY          |                  |                        |               |
|-------------|------------------|------------------|------------------------|---------------|------------------|------------------|------------------------|---------------|------------------|------------------|------------------------|---------------|------------------|------------------|------------------------|---------------|
|             |                  |                  | Percentage of<br>Plans |               |                  |                  | Percentage of<br>Plans |               |                  |                  | Percentage of<br>Plans |               |                  |                  | Percentage of<br>Plans |               |
|             | Total # of Plans | Total # of Plans | Completed On           | Percentage of | Total # of Plans | Total # of Plans | Completed On           | Percentage of | Total # of Plans | Total # of Plans | Completed On           | Percentage of | Total # of Plans | Total # of Plans | Completed On           | Percentage of |
|             | Reviewed         | Late             | Time                   | Plans Late    | Reviewed         | Late             | Time                   | Plans Late    | Reviewed         | Late             | Time                   | Plans Late    | Reviewed         | Late             | Time                   | Plans Late    |
| Residential | 1,795            | 1                | 99.94%                 | 0.06%         | 1,302            | 1                | 99.92%                 | 0.08%         | 1,501            | 0                | 100.00%                | 0.00%         | 1,246            | 1                | 99.92%                 | 0.08%         |
| Commercial  | 1,496            | 0                | 100.00%                | 0.00%         | 1,363            | 0                | 100.00%                | 0.00%         | 1,503            | 2                | 99.87%                 | 0.13%         | 1,192            | 1                | 99.92%                 | 0.08%         |
| TOTAL       | 3,291            | 1                | 99.97%                 | 0.03%         | 2,665            | 1                | 99.96%                 | 0.04%         | 3,004            | 2                | 99.93%                 | 0.07%         | 2,438            | 2                | 99.92%                 | 0.08%         |