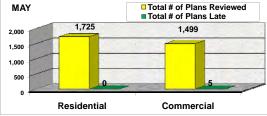

|             |                  | FEBR             | UARY          |               | MARCH            |                  |               |               |                  | API              | RIL           |               | MAY              |                  |               |               |
|-------------|------------------|------------------|---------------|---------------|------------------|------------------|---------------|---------------|------------------|------------------|---------------|---------------|------------------|------------------|---------------|---------------|
|             |                  |                  | Percentage of |               |                  |                  | Percentage of |               |                  |                  | Percentage of |               |                  |                  | Percentage of |               |
|             |                  |                  | Plans         |               |                  |                  | Plans         |               |                  |                  | Plans         |               |                  |                  | Plans         |               |
|             | Total # of Plans | Total # of Plans | Completed On  | Percentage of | Total # of Plans | Total # of Plans | Completed On  | Percentage of | Total # of Plans | Total # of Plans | Completed On  | Percentage of | Total # of Plans | Total # of Plans | Completed On  | Percentage of |
|             | Reviewed         | Late             | Time          | Plans Late    | Reviewed         | Late             | Time          | Plans Late    | Reviewed         | Late             | Time          | Plans Late    | Reviewed         | Late             | Time          | Plans Late    |
| Residential | 1,418            | 1                | 99.93%        | 0.07%         | 1,783            | 0                | 100.00%       | 0.00%         | 1,734            | 2                | 99.88%        | 0.12%         | 1,725            | 0                | 100.00%       | 0.00%         |
| Commercial  | 1,315            | 3                | 99.77%        | 0.23%         | 1,674            | 1                | 99.94%        | 0.06%         | 1,455            | 1                | 99.93%        | 0.07%         | 1,499            | 5                | 99.67%        | 0.33%         |
| TOTAL       | 2,733            | 4                | 99.85%        | 0.15%         | 3,457            | 1                | 99.97%        | 0.03%         | 3,189            | 3                | 99.91%        | 0.09%         | 3,224            | 5                | 99.84%        | 0.16%         |