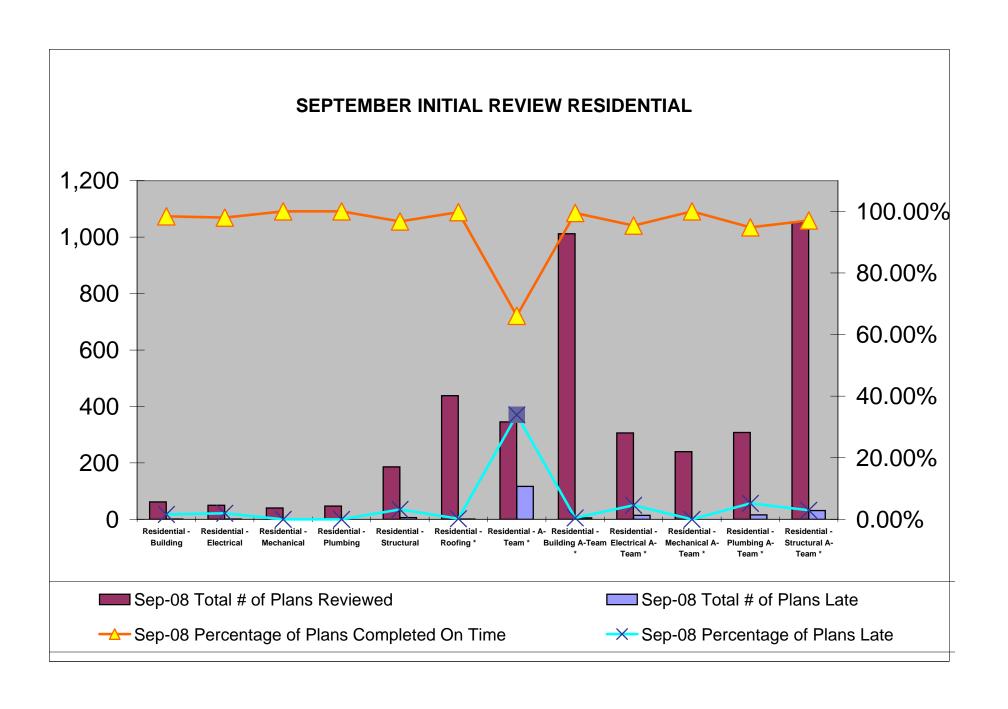

|                                   |                              | Jul-08                   |                        |                             |                              |                          | Aug                    | -08                         |                              | Sep-08                   |                        |                             |                              |                          |                        |                             |
|-----------------------------------|------------------------------|--------------------------|------------------------|-----------------------------|------------------------------|--------------------------|------------------------|-----------------------------|------------------------------|--------------------------|------------------------|-----------------------------|------------------------------|--------------------------|------------------------|-----------------------------|
|                                   |                              |                          | Percentage of<br>Plans |                             |                              |                          | Percentage of<br>Plans |                             |                              |                          | Percentage of<br>Plans |                             |                              |                          | Percentage of<br>Plans |                             |
|                                   | Total # of Plans<br>Reviewed | Total # of Plans<br>Late | Completed On<br>Time   | Percentage of Plans<br>Late | Total # of Plans<br>Reviewed | Total # of Plans<br>Late | Completed On<br>Time   | Percentage of<br>Plans Late | Total # of Plans<br>Reviewed | Total # of Plans<br>Late | Completed On<br>Time   | Percentage of<br>Plans Late | Total # of Plans<br>Reviewed | Total # of Plans<br>Late | Completed On<br>Time   | Percentage of<br>Plans Late |
| Residential - Building            | 63                           | 11                       | 82.54%                 | 17.46%                      | 70                           | 2                        | 97.14%                 | 2.86%                       | 51                           | 1                        | 98.04%                 | 1.96%                       | 62                           | 1                        | 98.39%                 | 1.61%                       |
| Residential - Electrical          | 54                           | 0                        | 100.00%                | 0.00%                       | 66                           | 1                        | 98.48%                 | 1.52%                       | 53                           | 2                        | 96.23%                 | 3.77%                       | 50                           | 1                        | 98.00%                 | 2.00%                       |
| Residential - Mechanical          | 47                           | 0                        | 100.00%                | 0.00%                       | 51                           | 0                        | 100.00%                | 0.00%                       | 38                           | 0                        | 100.00%                | 0.00%                       | 40                           | 0                        | 100.00%                | 0.00%                       |
| Residential - Plumbing            | 45                           | 0                        | 100.00%                | 0.00%                       | 61                           | 0                        | 100.00%                | 0.00%                       | 39                           | 4                        | 89.74%                 | 10.26%                      | 47                           | 0                        | 100.00%                | 0.00%                       |
| Residential - Structural          | 262                          | 27                       | 89.69%                 | 10.31%                      | 282                          | 8                        | 97.16%                 | 2.84%                       | 168                          | 16                       | 90.48%                 | 9.52%                       | 186                          | 6                        | 96.77%                 | 3.23%                       |
| Residential - Roofing *           | 467                          | 0                        | 100.00%                | 0.00%                       | 464                          | 0                        | 100.00%                | 0.00%                       | 318                          | 11                       | 96.54%                 | 3.46%                       | 438                          | 1                        | 99.77%                 | 0.23%                       |
| Residential - A-Team *            | 335                          | 175                      | 47.76%                 | 52.24%                      | 371                          | 148                      | 60.11%                 | 39.89%                      | 300                          | 112                      | 62.67%                 | 37.33%                      | 345                          | 117                      | 66.09%                 | 33.91%                      |
| Residential - Building A-Team *   | 1,243                        | 234                      | 81.17%                 | 18.83%                      | 1,227                        | 8                        | 99.35%                 | 0.65%                       | 1,012                        | 3                        | 99.70%                 | 0.30%                       | 1,012                        | 5                        | 99.51%                 | 0.49%                       |
| Residential - Electrical A-Team * | 361                          | 11                       | 96.95%                 | 3.05%                       | 376                          | 26                       | 93.09%                 | 6.91%                       | 276                          | 24                       | 91.30%                 | 8.70%                       | 306                          | 14                       | 95.42%                 | 4.58%                       |
| Residential - Mechanical A-Team * | 263                          | 0                        | 100.00%                | 0.00%                       | 297                          | 1                        | 99.66%                 | 0.34%                       | 210                          | 1                        | 99.52%                 | 0.48%                       | 240                          | 0                        | 100.00%                | 0.00%                       |
| Residential - Plumbing A-Team *   | 355                          | 19                       | 94.65%                 | 5.35%                       | 351                          | 36                       | 89.74%                 | 10.26%                      | 304                          | 47                       | 84.54%                 | 15.46%                      | 308                          | 16                       | 94.81%                 | 5.19%                       |
| Residential - Structural A-Team * | 1,236                        | 498                      | 59.71%                 | 40.29%                      | 1,252                        | 114                      | 90.89%                 | 9.11%                       | 1,089                        | 68                       | 93.76%                 | 6.24%                       | 1,052                        | 31                       | 97.05%                 | 2.95%                       |