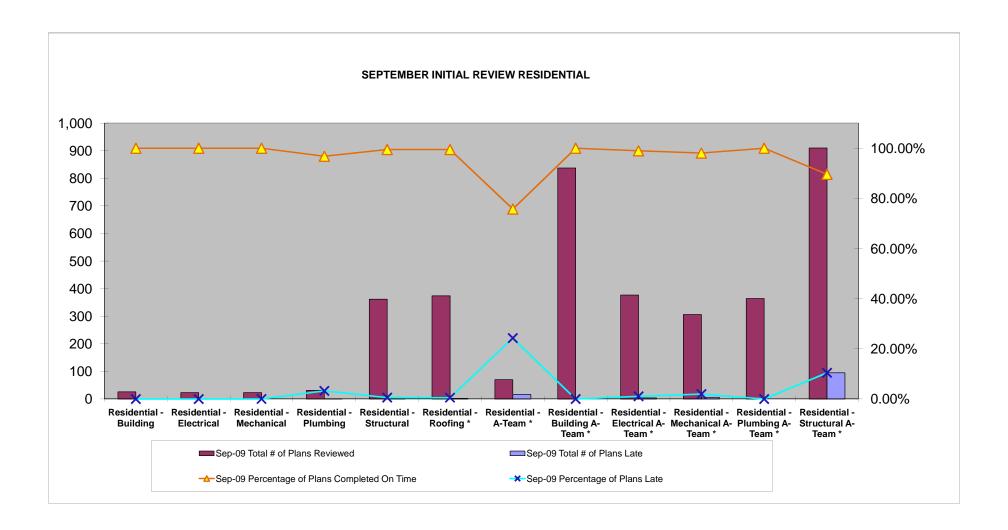

|                                   |                              | Jun-                     | 09                                          |                             |                              | Jul-0                    | 9                                           |                             |                              | Aug                      | g-09                                        |                             | Sep-09                       |                          |                                             |                             |
|-----------------------------------|------------------------------|--------------------------|---------------------------------------------|-----------------------------|------------------------------|--------------------------|---------------------------------------------|-----------------------------|------------------------------|--------------------------|---------------------------------------------|-----------------------------|------------------------------|--------------------------|---------------------------------------------|-----------------------------|
|                                   | Total # of Plans<br>Reviewed | Total # of Plans<br>Late | Percentage of<br>Plans Completed<br>On Time | Percentage of Plans<br>Late | Total # of Plans<br>Reviewed | Total # of Plans<br>Late | Percentage of<br>Plans Completed<br>On Time | Percentage of<br>Plans Late | Total # of Plans<br>Reviewed | Total # of Plans<br>Late | Percentage of<br>Plans Completed<br>On Time | Percentage of<br>Plans Late | Total # of Plans<br>Reviewed | Total # of Plans<br>Late | Percentage of<br>Plans Completed<br>On Time | Percentage of<br>Plans Late |
| Residential - Building            | 42                           | 3                        | 92.86%                                      | 7.14%                       | 28                           | 3                        | 89.29%                                      | 10.71%                      | 46                           | 1                        | 97.83%                                      | 2.17%                       | 26                           | 0                        | 100.00%                                     | 0.00%                       |
| Residential - Electrical          | 47                           | 0                        | 100.00%                                     | 0.00%                       | 29                           | 0                        | 100.00%                                     | 0.00%                       | 56                           | 1                        | 98.21%                                      | 1.79%                       | 23                           | 0                        | 100.00%                                     | 0.00%                       |
| Residential - Mechanical          | 36                           | 0                        | 100.00%                                     | 0.00%                       | 21                           | 0                        | 100.00%                                     | 0.00%                       | 35                           | 0                        | 100.00%                                     | 0.00%                       | 23                           | 0                        | 100.00%                                     | 0.00%                       |
| Residential - Plumbing            | 33                           | 6                        | 81.82%                                      | 18.18%                      | 22                           | 0                        | 100.00%                                     | 0.00%                       | 43                           | 1                        | 97.67%                                      | 2.33%                       | 31                           | 1                        | 96.77%                                      | 3.23%                       |
| Residential - Structural          | 397                          | 1                        | 99.75%                                      | 0.25%                       | 326                          | 1                        | 99.69%                                      | 0.31%                       | 385                          | 3                        | 99.22%                                      | 0.78%                       | 362                          | 2                        | 99.45%                                      | 0.55%                       |
| Residential - Roofing *           | 354                          | 0                        | 100.00%                                     | 0.00%                       | 372                          | 0                        | 100.00%                                     | 0.00%                       | 322                          | 1                        | 99.69%                                      | 0.31%                       | 374                          | 2                        | 99.47%                                      | 0.53%                       |
| Residential - A-Team *            | 101                          | 28                       | 72.28%                                      | 27.72%                      | 72                           | 5                        | 93.06%                                      | 6.94%                       | 58                           | 14                       | 75.86%                                      | 24.14%                      | 70                           | 17                       | 75.71%                                      | 24.29%                      |
| Residential - Building A-Team *   | 1,105                        | 0                        | 100.00%                                     | 0.00%                       | 913                          | 1                        | 99.89%                                      | 0.11%                       | 899                          | 1                        | 99.89%                                      | 0.11%                       | 837                          | 0                        | 100.00%                                     | 0.00%                       |
| Residential - Electrical A-Team * | 425                          | 52                       | 87.76%                                      | 12.24%                      | 412                          | 2                        | 99.51%                                      | 0.49%                       | 410                          | 0                        | 100.00%                                     | 0.00%                       | 377                          | 4                        | 98.94%                                      | 1.06%                       |
| Residential - Mechanical A-Team * | 325                          | 4                        | 98.77%                                      | 1.23%                       | 315                          | 0                        | 100.00%                                     | 0.00%                       | 320                          | 0                        | 100.00%                                     | 0.00%                       | 306                          | 6                        | 98.04%                                      | 1.96%                       |
| Residential - Plumbing A-Team *   | 440                          | 3                        | 99.32%                                      | 0.68%                       | 389                          | 0                        | 100.00%                                     | 0.00%                       | 408                          | 1                        | 99.75%                                      | 0.25%                       | 364                          | 0                        | 100.00%                                     | 0.00%                       |
| Residential - Structural A-Team * | 1,141                        | 93                       | 91.85%                                      | 8.15%                       | 982                          | 110                      | 88.80%                                      | 11.20%                      | 947                          | 74                       | 92.19%                                      | 7.81%                       | 910                          | 95                       | 89.56%                                      | 10.44%                      |