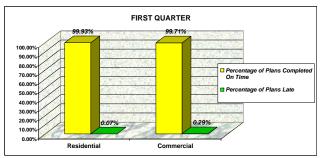

| 0.05% | 4,684                        | 4,132                         | 13                       | 99.72%                                   | 0.28% | 4,669                        | 4,242                         | 54 | 98.84%                                   | 1.16% |
| TOTAL       | 16,387                       | 15,702                        | 20 | 99.88%                                   | 0.12% | 18,398                       | 17,242                        | 7 | 99.96%                                   | 0.04% | 19,418                       | 18,087                        | 22                       | 99.89%                                   | 0.11% | 17,529                       | 16,431                        | 57 | 99.67%                                   | 0.33% |