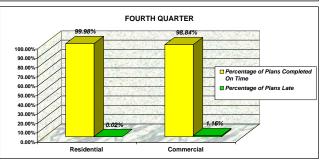

| 0.05% | 4,684                        | 4,132                         | 13                       | 99.72%                                   | 0.28% | 4,669                        | 4,242                         | 54 | 98.84%                                   | 1.16% |
| TOTAL       | 16,387                       | 15,702                        | 20 | 99.88%                                   | 0.12% | 18,398                       | 17,242                        | 7 | 99.96%                                   | 0.04% | 19,418                       | 18,087                        | 22                       | 99.89%                                   | 0.11% | 17,529                       | 16,431                        | 57 | 99.67%                                   | 0.33% |