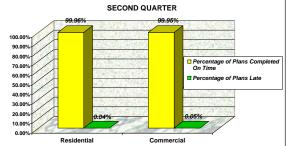

| 0.05% | 4,684                        | 4,132                         | 13                       | 99.72%                                   | 0.28% | 4,669                        | 4,242                         | 54 | 98.84%                                   | 1.16% |
| TOTAL       | 16,387                       | 15,702                        | 20 | 99.88%                                   | 0.12% | 18,398                       | 17,242                        | 7 | 99.96%                                   | 0.04% | 19,418                       | 18,087                        | 22                       | 99.89%                                   | 0.11% | 17,529                       | 16,431                        | 57 | 99.67%                                   | 0.33% |