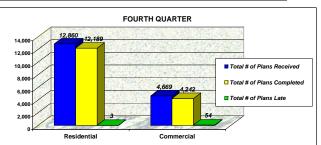

| 0.05% | 4,684                        | 4,132                         | 13                       | 99.72%                                   | 0.28% | 4,669                        | 4,242                         | 54 | 98.84%                                   | 1.16% |
| TOTAL       | 16,387                       | 15,702                        | 20 | 99.88%                                   | 0.12% | 18,398                       | 17,242                        | 7 | 99.96%                                   | 0.04% | 19,418                       | 18,087                        | 22                       | 99.89%                                   | 0.11% | 17,529                       | 16,431                        | 57 | 99.67%                                   | 0.33% |