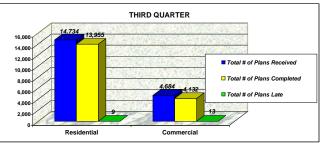

| 0.05% | 4,684                        | 4,132                         | 13                       | 99.72%                                   | 0.28% | 4,669                        | 4,242                         | 54 | 98.84%                                   | 1.16% |
| TOTAL       | 16,387                       | 15,702                        | 20 | 99.88%                                   | 0.12% | 18,398                       | 17,242                        | 7 | 99.96%                                   | 0.04% | 19,418                       | 18,087                        | 22                       | 99.89%                                   | 0.11% | 17,529                       | 16,431                        | 57 | 99.67%                                   | 0.33% |