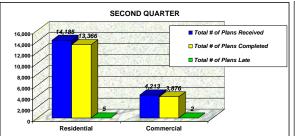

| 0.05% | 4,684                        | 4,132                         | 13                       | 99.72%                                   | 0.28% | 4,669                        | 4,242                         | 54 | 98.84%                                   | 1.16% |
| TOTAL       | 16,387                       | 15,702                        | 20 | 99.88%                                   | 0.12% | 18,398                       | 17,242                        | 7 | 99.96%                                   | 0.04% | 19,418                       | 18,087                        | 22                       | 99.89%                                   | 0.11% | 17,529                       | 16,431                        | 57 | 99.67%                                   | 0.33% |