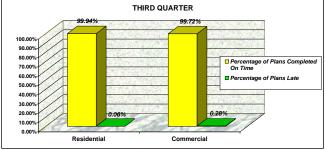

| 0.05% | 4,684                        | 4,132                         | 13                       | 99.72%                                   | 0.28% | 4,669                        | 4,242                         | 54 | 98.84%                                   | 1.16% |
| TOTAL       | 16,387                       | 15,702                        | 20 | 99.88%                                   | 0.12% | 18,398                       | 17,242                        | 7 | 99.96%                                   | 0.04% | 19,418                       | 18,087                        | 22                       | 99.89%                                   | 0.11% | 17,529                       | 16,431                        | 57 | 99.67%                                   | 0.33% |