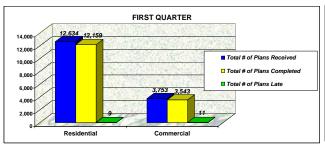

| 0.05% | 4,684                        | 4,132                         | 13                       | 99.72%                                   | 0.28% | 4,669                        | 4,242                         | 54 | 98.84%                                   | 1.16% |
| TOTAL       | 16,387                       | 15,702                        | 20 | 99.88%                                   | 0.12% | 18,398                       | 17,242                        | 7 | 99.96%                                   | 0.04% | 19,418                       | 18,087                        | 22                       | 99.89%                                   | 0.11% | 17,529                       | 16,431                        | 57 | 99.67%                                   | 0.33% |