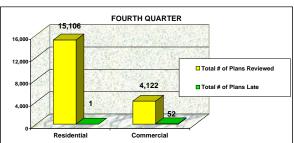

| 16 | 99.66%                                   | 0.34%                       | Commercial  | 4,705                        | 41 | 99.13%                                   | 0.87% | Commercial  | 4,122                        | 52                       | 98.74%                                   | 1.26% |
| TOTAL       | 17,299                       | 48                       | 99.71%                                   | 0.29% | TOTAL       | 18,862                       | 16 | 99.91%                                   | 0.09%                       | TOTAL       | 20,583                       | 45 | 99.77%                                   | 0.23% | TOTAL       | 19,228                       | 53                       | 99.70%                                   | 0.30% |