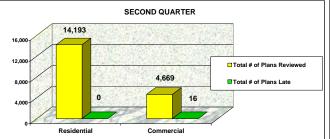

| 16 | 99.66%                                   | 0.34%                       | Commercial  | 4,705                        | 41 | 99.13%                                   | 0.87% | Commercial  | 4,122                        | 52                       | 98.74%                                   | 1.26% |
| TOTAL       | 17,299                       | 48                       | 99.71%                                   | 0.29% | TOTAL       | 18,862                       | 16 | 99.91%                                   | 0.09%                       | TOTAL       | 20,583                       | 45 | 99.77%                                   | 0.23% | TOTAL       | 19,228                       | 53                       | 99.70%                                   | 0.30% |