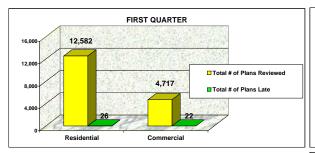

| 16 | 99.66%                                   | 0.34%                       | Commercial  | 4,705                        | 41 | 99.13%                                   | 0.87% | Commercial  | 4,122                        | 52                       | 98.74%                                   | 1.26% |
| TOTAL       | 17,299                       | 48                       | 99.71%                                   | 0.29% | TOTAL       | 18,862                       | 16 | 99.91%                                   | 0.09%                       | TOTAL       | 20,583                       | 45 | 99.77%                                   | 0.23% | TOTAL       | 19,228                       | 53                       | 99.70%                                   | 0.30% |