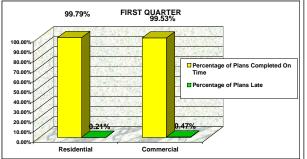

| 16 | 99.66%                                   | 0.34%                       | Commercial  | 4,705                        | 41 | 99.13%                                   | 0.87% | Commercial  | 4,122                        | 52                       | 98.74%                                   | 1.26% |
| TOTAL       | 17,299                       | 48                       | 99.71%                                   | 0.29% | TOTAL       | 18,862                       | 16 | 99.91%                                   | 0.09%                       | TOTAL       | 20,583                       | 45 | 99.77%                                   | 0.23% | TOTAL       | 19,228                       | 53                       | 99.70%                                   | 0.30% |