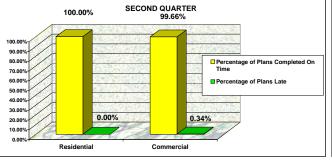

| 16 | 99.66%                                   | 0.34%                       | Commercial  | 4,705                        | 41 | 99.13%                                   | 0.87% | Commercial  | 4,122                        | 52                       | 98.74%                                   | 1.26% |
| TOTAL       | 17,299                       | 48                       | 99.71%                                   | 0.29% | TOTAL       | 18,862                       | 16 | 99.91%                                   | 0.09%                       | TOTAL       | 20,583                       | 45 | 99.77%                                   | 0.23% | TOTAL       | 19,228                       | 53                       | 99.70%                                   | 0.30% |