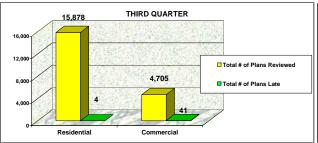

| 16 | 99.66%                                   | 0.34%                       | Commercial  | 4,705                        | 41 | 99.13%                                   | 0.87% | Commercial  | 4,122                        | 52                       | 98.74%                                   | 1.26% |
| TOTAL       | 17,299                       | 48                       | 99.71%                                   | 0.29% | TOTAL       | 18,862                       | 16 | 99.91%                                   | 0.09%                       | TOTAL       | 20,583                       | 45 | 99.77%                                   | 0.23% | TOTAL       | 19,228                       | 53                       | 99.70%                                   | 0.30% |