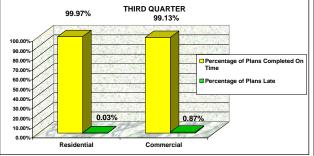

| 16 | 99.66%                                   | 0.34%                       | Commercial  | 4,705                        | 41 | 99.13%                                   | 0.87% | Commercial  | 4,122                        | 52                       | 98.74%                                   | 1.26% |
| TOTAL       | 17,299                       | 48                       | 99.71%                                   | 0.29% | TOTAL       | 18,862                       | 16 | 99.91%                                   | 0.09%                       | TOTAL       | 20,583                       | 45 | 99.77%                                   | 0.23% | TOTAL       | 19,228                       | 53                       | 99.70%                                   | 0.30% |