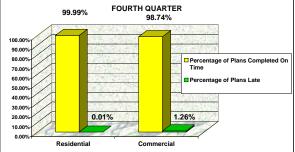

| 16 | 99.66%                                   | 0.34%                       | Commercial  | 4,705                        | 41 | 99.13%                                   | 0.87% | Commercial  | 4,122                        | 52                       | 98.74%                                   | 1.26% |
| TOTAL       | 17,299                       | 48                       | 99.71%                                   | 0.29% | TOTAL       | 18,862                       | 16 | 99.91%                                   | 0.09%                       | TOTAL       | 20,583                       | 45 | 99.77%                                   | 0.23% | TOTAL       | 19,228                       | 53                       | 99.70%                                   | 0.30% |