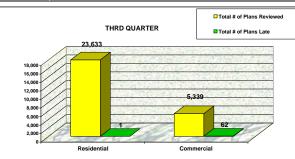

#### PLANS TRACKING INITIAL REVIEW

## FY 2005-2006

# From October 2005 to September 2006

|             | FIRST QUARTER             |                       |                                          |                          | SECOND QUARTER            |                       |                                          |                          | THIRD QUARTER             |                       |                                          |                          | FOURTH QUARTER            |                       |                                          |                          |
|-------------|---------------------------|-----------------------|------------------------------------------|--------------------------|---------------------------|-----------------------|------------------------------------------|--------------------------|---------------------------|-----------------------|------------------------------------------|--------------------------|---------------------------|-----------------------|------------------------------------------|--------------------------|
|             | Total # of Plans Reviewed | Total # of Plans Late | Percentage of Plans<br>Completed On Time | Percentage of Plans Late | Total # of Plans Reviewed | Total # of Plans Late | Percentage of Plans<br>Completed On Time | Percentage of Plans Late | Total # of Plans Reviewed | Total # of Plans Late | Percentage of Plans<br>Completed On Time | Percentage of Plans Late | Total # of Plans Reviewed | Total # of Plans Late | Percentage of Plans<br>Completed On Time | Percentage of Plans Late |
| Residential | 14,830                    | 28                    | 99.81%                                   | 0.19%                    | 21,416                    | 3                     | 99.99%                                   | 0.01%                    | 23,633                    | 1                     | 100.00%                                  | 0.00%                    | 16,293                    | 2                     | 99.99%                                   | 0.01%                    |
| Commercial  | 3,857                     | 84                    | 97.82%                                   | 2.18%                    | 4,661                     | 40                    | 99.14%                                   | 0.86%                    | 5,339                     | 62                    | 98.84%                                   | 1.16%                    | 5,226                     | 90                    | 98.28%                                   | 1.72%                    |
| TOTAL       | 18,687                    | 112                   | 99.37%                                   | 0.63%                    | 26,077                    | 43                    | 99.83%                                   | 0.17%                    | 28,972                    | 63                    | 99.77%                                   | 0.23%                    | 21,519                    | 92                    | 99.55%                                   | 0.45%                    |