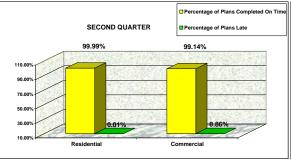

#### PLANS TRACKING INITIAL REVIEW

## FY 2005-2006

# From October 2005 to September 2006

|             | FIRST QUARTER             |                       |                                          |                          | SECOND QUARTER            |                       |                                          |                          | THIRD QUARTER             |                       |                                          |                          | FOURTH QUARTER            |                       |                                          |                          |
|-------------|---------------------------|-----------------------|------------------------------------------|--------------------------|---------------------------|-----------------------|------------------------------------------|--------------------------|---------------------------|-----------------------|------------------------------------------|--------------------------|---------------------------|-----------------------|------------------------------------------|--------------------------|
|             | Total # of Plans Reviewed | Total # of Plans Late | Percentage of Plans<br>Completed On Time | Percentage of Plans Late | Total # of Plans Reviewed | Total # of Plans Late | Percentage of Plans<br>Completed On Time | Percentage of Plans Late | Total # of Plans Reviewed | Total # of Plans Late | Percentage of Plans<br>Completed On Time | Percentage of Plans Late | Total # of Plans Reviewed | Total # of Plans Late | Percentage of Plans<br>Completed On Time | Percentage of Plans Late |
| Residential | 14,830                    | 28                    | 99.81%                                   | 0.19%                    | 21,416                    | 3                     | 99.99%                                   | 0.01%                    | 23,633                    | 1                     | 100.00%                                  | 0.00%                    | 16,293                    | 2                     | 99.99%                                   | 0.01%                    |
| Commercial  | 3,857                     | 84                    | 97.82%                                   | 2.18%                    | 4,661                     | 40                    | 99.14%                                   | 0.86%                    | 5,339                     | 62                    | 98.84%                                   | 1.16%                    | 5,226                     | 90                    | 98.28%                                   | 1.72%                    |
| TOTAL       | 18,687                    | 112                   | 99.37%                                   | 0.63%                    | 26,077                    | 43                    | 99.83%                                   | 0.17%                    | 28,972                    | 63                    | 99.77%                                   | 0.23%                    | 21,519                    | 92                    | 99.55%                                   | 0.45%                    |