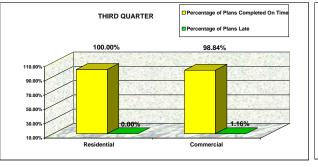

#### PLANS TRACKING INITIAL REVIEW

## FY 2005-2006

# From October 2005 to September 2006

|             | FIRST QUARTER             |                       |                                          |                          | SECOND QUARTER            |                       |                                          |                          | THIRD QUARTER             |                       |                                          |                          | FOURTH QUARTER            |                       |                                          |                          |
|-------------|---------------------------|-----------------------|------------------------------------------|--------------------------|---------------------------|-----------------------|------------------------------------------|--------------------------|---------------------------|-----------------------|------------------------------------------|--------------------------|---------------------------|-----------------------|------------------------------------------|--------------------------|
|             | Total # of Plans Reviewed | Total # of Plans Late | Percentage of Plans<br>Completed On Time | Percentage of Plans Late | Total # of Plans Reviewed | Total # of Plans Late | Percentage of Plans<br>Completed On Time | Percentage of Plans Late | Total # of Plans Reviewed | Total # of Plans Late | Percentage of Plans<br>Completed On Time | Percentage of Plans Late | Total # of Plans Reviewed | Total # of Plans Late | Percentage of Plans<br>Completed On Time | Percentage of Plans Late |
| Residential | 14,830                    | 28                    | 99.81%                                   | 0.19%                    | 21,416                    | 3                     | 99.99%                                   | 0.01%                    | 23,633                    | 1                     | 100.00%                                  | 0.00%                    | 16,293                    | 2                     | 99.99%                                   | 0.01%                    |
| Commercial  | 3,857                     | 84                    | 97.82%                                   | 2.18%                    | 4,661                     | 40                    | 99.14%                                   | 0.86%                    | 5,339                     | 62                    | 98.84%                                   | 1.16%                    | 5,226                     | 90                    | 98.28%                                   | 1.72%                    |
| TOTAL       | 18,687                    | 112                   | 99.37%                                   | 0.63%                    | 26,077                    | 43                    | 99.83%                                   | 0.17%                    | 28,972                    | 63                    | 99.77%                                   | 0.23%                    | 21,519                    | 92                    | 99.55%                                   | 0.45%                    |