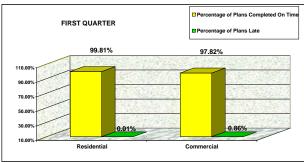

#### PLANS TRACKING INITIAL REVIEW

## FY 2005-2006

# From October 2005 to September 2006

|             | FIRST QUARTER             |                       |                                          |                          | SECOND QUARTER            |                       |                                          |                          | THIRD QUARTER             |                       |                                          |                          | FOURTH QUARTER            |                       |                                          |                          |
|-------------|---------------------------|-----------------------|------------------------------------------|--------------------------|---------------------------|-----------------------|------------------------------------------|--------------------------|---------------------------|-----------------------|------------------------------------------|--------------------------|---------------------------|-----------------------|------------------------------------------|--------------------------|
|             | Total # of Plans Reviewed | Total # of Plans Late | Percentage of Plans<br>Completed On Time | Percentage of Plans Late | Total # of Plans Reviewed | Total # of Plans Late | Percentage of Plans<br>Completed On Time | Percentage of Plans Late | Total # of Plans Reviewed | Total # of Plans Late | Percentage of Plans<br>Completed On Time | Percentage of Plans Late | Total # of Plans Reviewed | Total # of Plans Late | Percentage of Plans<br>Completed On Time | Percentage of Plans Late |
| Residential | 14,830                    | 28                    | 99.81%                                   | 0.19%                    | 21,416                    | 3                     | 99.99%                                   | 0.01%                    | 23,633                    | 1                     | 100.00%                                  | 0.00%                    | 16,293                    | 2                     | 99.99%                                   | 0.01%                    |
| Commercial  | 3,857                     | 84                    | 97.82%                                   | 2.18%                    | 4,661                     | 40                    | 99.14%                                   | 0.86%                    | 5,339                     | 62                    | 98.84%                                   | 1.16%                    | 5,226                     | 90                    | 98.28%                                   | 1.72%                    |
| TOTAL       | 18,687                    | 112                   | 99.37%                                   | 0.63%                    | 26,077                    | 43                    | 99.83%                                   | 0.17%                    | 28,972                    | 63                    | 99.77%                                   | 0.23%                    | 21,519                    | 92                    | 99.55%                                   | 0.45%                    |