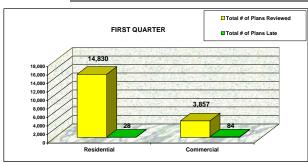

#### PLANS TRACKING INITIAL REVIEW

## FY 2005-2006

# From October 2005 to September 2006

|             | FIRST QUARTER             |                       |                                          |                          | SECOND QUARTER            |                       |                                          |                          | THIRD QUARTER             |                       |                                          |                          | FOURTH QUARTER            |                       |                                          |                          |
|-------------|---------------------------|-----------------------|------------------------------------------|--------------------------|---------------------------|-----------------------|------------------------------------------|--------------------------|---------------------------|-----------------------|------------------------------------------|--------------------------|---------------------------|-----------------------|------------------------------------------|--------------------------|
|             | Total # of Plans Reviewed | Total # of Plans Late | Percentage of Plans<br>Completed On Time | Percentage of Plans Late | Total # of Plans Reviewed | Total # of Plans Late | Percentage of Plans<br>Completed On Time | Percentage of Plans Late | Total # of Plans Reviewed | Total # of Plans Late | Percentage of Plans<br>Completed On Time | Percentage of Plans Late | Total # of Plans Reviewed | Total # of Plans Late | Percentage of Plans<br>Completed On Time | Percentage of Plans Late |
| Residential | 14,830                    | 28                    | 99.81%                                   | 0.19%                    | 21,416                    | 3                     | 99.99%                                   | 0.01%                    | 23,633                    | 1                     | 100.00%                                  | 0.00%                    | 16,293                    | 2                     | 99.99%                                   | 0.01%                    |
| Commercial  | 3,857                     | 84                    | 97.82%                                   | 2.18%                    | 4,661                     | 40                    | 99.14%                                   | 0.86%                    | 5,339                     | 62                    | 98.84%                                   | 1.16%                    | 5,226                     | 90                    | 98.28%                                   | 1.72%                    |
| TOTAL       | 18,687                    | 112                   | 99.37%                                   | 0.63%                    | 26,077                    | 43                    | 99.83%                                   | 0.17%                    | 28,972                    | 63                    | 99.77%                                   | 0.23%                    | 21,519                    | 92                    | 99.55%                                   | 0.45%                    |