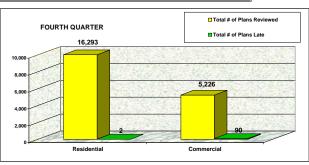

#### PLANS TRACKING INITIAL REVIEW

## FY 2005-2006

# From October 2005 to September 2006

|             | FIRST QUARTER             |                       |                                          |                          | SECOND QUARTER            |                       |                                          |                          | THIRD QUARTER             |                       |                                          |                          | FOURTH QUARTER            |                       |                                          |                          |
|-------------|---------------------------|-----------------------|------------------------------------------|--------------------------|---------------------------|-----------------------|------------------------------------------|--------------------------|---------------------------|-----------------------|------------------------------------------|--------------------------|---------------------------|-----------------------|------------------------------------------|--------------------------|
|             | Total # of Plans Reviewed | Total # of Plans Late | Percentage of Plans<br>Completed On Time | Percentage of Plans Late | Total # of Plans Reviewed | Total # of Plans Late | Percentage of Plans<br>Completed On Time | Percentage of Plans Late | Total # of Plans Reviewed | Total # of Plans Late | Percentage of Plans<br>Completed On Time | Percentage of Plans Late | Total # of Plans Reviewed | Total # of Plans Late | Percentage of Plans<br>Completed On Time | Percentage of Plans Late |
| Residential | 14,830                    | 28                    | 99.81%                                   | 0.19%                    | 21,416                    | 3                     | 99.99%                                   | 0.01%                    | 23,633                    | 1                     | 100.00%                                  | 0.00%                    | 16,293                    | 2                     | 99.99%                                   | 0.01%                    |
| Commercial  | 3,857                     | 84                    | 97.82%                                   | 2.18%                    | 4,661                     | 40                    | 99.14%                                   | 0.86%                    | 5,339                     | 62                    | 98.84%                                   | 1.16%                    | 5,226                     | 90                    | 98.28%                                   | 1.72%                    |
| TOTAL       | 18,687                    | 112                   | 99.37%                                   | 0.63%                    | 26,077                    | 43                    | 99.83%                                   | 0.17%                    | 28,972                    | 63                    | 99.77%                                   | 0.23%                    | 21,519                    | 92                    | 99.55%                                   | 0.45%                    |