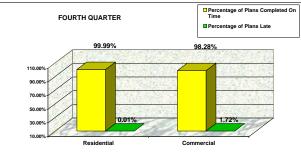

#### PLANS TRACKING INITIAL REVIEW

## FY 2005-2006

# From October 2005 to September 2006

|             | FIRST QUARTER             |                       |                                          |                          | SECOND QUARTER            |                       |                                          |                          | THIRD QUARTER             |                       |                                          |                          | FOURTH QUARTER            |                       |                                          |                          |
|-------------|---------------------------|-----------------------|------------------------------------------|--------------------------|---------------------------|-----------------------|------------------------------------------|--------------------------|---------------------------|-----------------------|------------------------------------------|--------------------------|---------------------------|-----------------------|------------------------------------------|--------------------------|
|             | Total # of Plans Reviewed | Total # of Plans Late | Percentage of Plans<br>Completed On Time | Percentage of Plans Late | Total # of Plans Reviewed | Total # of Plans Late | Percentage of Plans<br>Completed On Time | Percentage of Plans Late | Total # of Plans Reviewed | Total # of Plans Late | Percentage of Plans<br>Completed On Time | Percentage of Plans Late | Total # of Plans Reviewed | Total # of Plans Late | Percentage of Plans<br>Completed On Time | Percentage of Plans Late |
| Residential | 14,830                    | 28                    | 99.81%                                   | 0.19%                    | 21,416                    | 3                     | 99.99%                                   | 0.01%                    | 23,633                    | 1                     | 100.00%                                  | 0.00%                    | 16,293                    | 2                     | 99.99%                                   | 0.01%                    |
| Commercial  | 3,857                     | 84                    | 97.82%                                   | 2.18%                    | 4,661                     | 40                    | 99.14%                                   | 0.86%                    | 5,339                     | 62                    | 98.84%                                   | 1.16%                    | 5,226                     | 90                    | 98.28%                                   | 1.72%                    |
| TOTAL       | 18,687                    | 112                   | 99.37%                                   | 0.63%                    | 26,077                    | 43                    | 99.83%                                   | 0.17%                    | 28,972                    | 63                    | 99.77%                                   | 0.23%                    | 21,519                    | 92                    | 99.55%                                   | 0.45%                    |