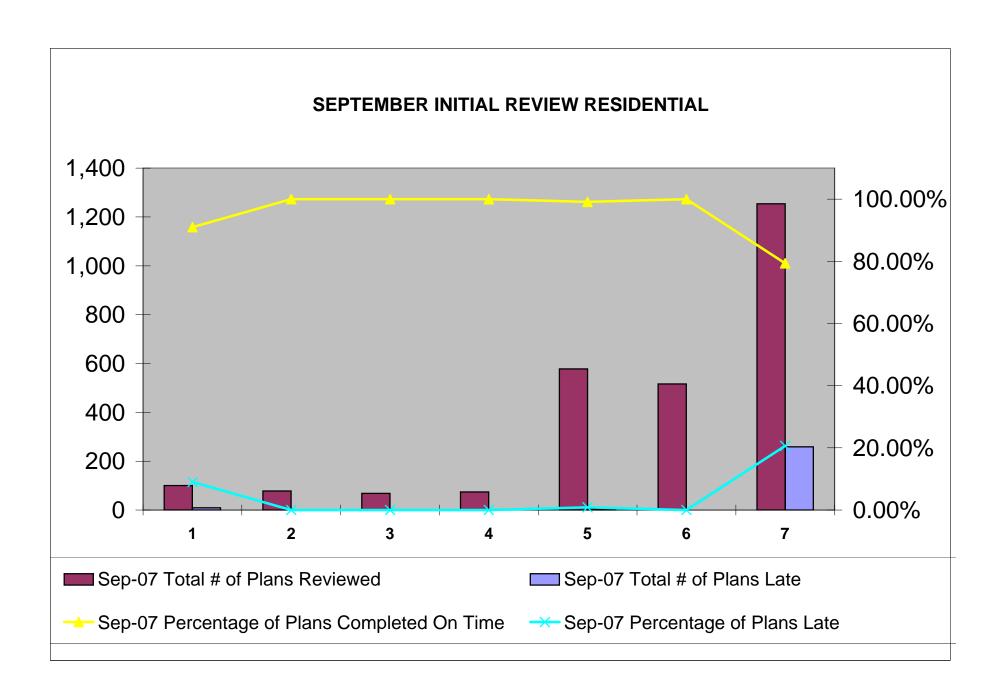

|                          |                              | Jun-                     | 07                                             |                             | Jul-07                       |                          |                                                |                             |                              | Aug                      | g-07                                           |                             | Sep-07                       |                          |                                                |                             |
|--------------------------|------------------------------|--------------------------|------------------------------------------------|-----------------------------|------------------------------|--------------------------|------------------------------------------------|-----------------------------|------------------------------|--------------------------|------------------------------------------------|-----------------------------|------------------------------|--------------------------|------------------------------------------------|-----------------------------|
|                          | Total # of Plans<br>Reviewed | Total # of Plans<br>Late | Percentage of<br>Plans<br>Completed On<br>Time | Percentage of Plans<br>Late | Total # of Plans<br>Reviewed | Total # of Plans<br>Late | Percentage of<br>Plans<br>Completed On<br>Time | Percentage of<br>Plans Late | Total # of Plans<br>Reviewed | Total # of Plans<br>Late | Percentage of<br>Plans<br>Completed On<br>Time | Percentage of<br>Plans Late | Total # of Plans<br>Reviewed | Total # of Plans<br>Late | Percentage of<br>Plans<br>Completed On<br>Time | Percentage of<br>Plans Late |
| Residential - Building   | 149                          | 6                        | 95.97%                                         | 4.03%                       | 98                           | 5                        | 94.90%                                         | 5.10%                       | 132                          | 5                        | 96.21%                                         | 3.79%                       | 100                          | 9                        | 91.00%                                         | 9.00%                       |
| Residential - Electrical | 142                          | 0                        | 100.00%                                        | 0.00%                       | 124                          | 1                        | 99.19%                                         | 0.81%                       | 118                          | 0                        | 100.00%                                        | 0.00%                       | 78                           | 0                        | 100.00%                                        | 0.00%                       |
| Residential - Mechanical | 124                          | 0                        | 100.00%                                        | 0.00%                       | 89                           | 0                        | 100.00%                                        | 0.00%                       | 86                           | 1                        | 98.84%                                         | 1.16%                       | 68                           | 0                        | 100.00%                                        | 0.00%                       |
| Residential - Plumbing   | 121                          | 0                        | 100.00%                                        | 0.00%                       | 97                           | 0                        | 100.00%                                        | 0.00%                       | 103                          | 0                        | 100.00%                                        | 0.00%                       | 74                           | 0                        | 100.00%                                        | 0.00%                       |
| Residential - Structural | 788                          | 29                       | 96.32%                                         | 3.68%                       | 744                          | 9                        | 98.79%                                         | 1.21%                       | 670                          | 28                       | 95.82%                                         | 4.18%                       | 578                          | 5                        | 99.13%                                         | 0.87%                       |
| Residential - Roofing *  | 897                          | 34                       | 96.21%                                         | 3.79%                       | 784                          | 2                        | 99.74%                                         | 0.26%                       | 728                          | 0                        | 100.00%                                        | 0.00%                       | 516                          | 0                        | 100.00%                                        | 0.00%                       |
| Residential - A-Team *   | 1,811                        | 582                      | 67.86%                                         | 32.14%                      | 1,574                        | 568                      | 63.91%                                         | 36.09%                      | 1,614                        | 499                      | 69.08%                                         | 30.92%                      | 1,254                        | 259                      | 79.35%                                         | 20.65%                      |