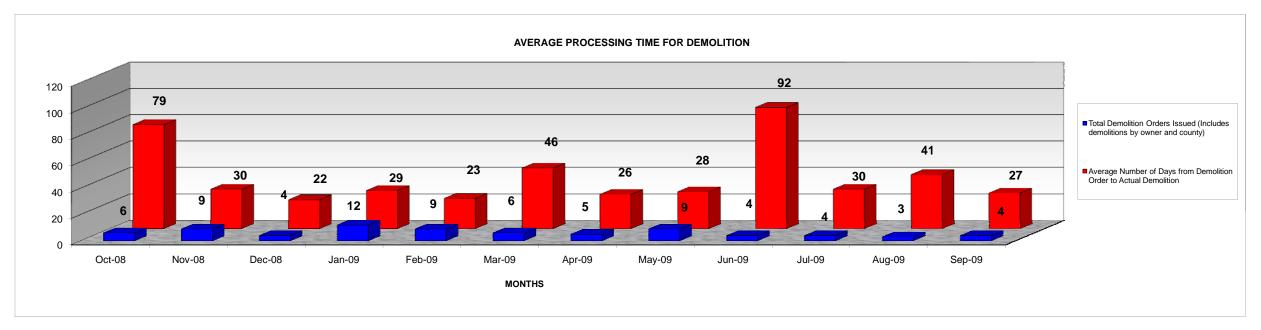

## AVERAGE PROCESSING TIME FOR DEMOLITION FY 2008-2009

## From October 2008 to September 2009

(From actual Demolition to Notice to Proceed with demolition done during specific time period)

|                                                                           |            |        |        |        |        |        |        |        |        |        |        |        | YTD   |
|---------------------------------------------------------------------------|------------|--------|--------|--------|--------|--------|--------|--------|--------|--------|--------|--------|-------|
|                                                                           | Oct-08     | Nov-08 | Dec-08 | Jan-09 | Feb-09 | Mar-09 | Apr-09 | May-09 | Jun-09 | Jul-09 | Aug-09 | Sep-09 | TOTAL |
|                                                                           | 1          |        |        |        |        |        |        |        |        |        |        |        | 1     |
| Total Demolition Orders Issued (Includes demolitions by owner and county) | 6          | 9      | 4      | 12     | 9      | 6      | 5      | 9      | 4      | 4      | 3      | 4      | 75    |
|                                                                           |            |        |        |        |        |        |        |        |        |        |        |        | 1     |
| Total Demolition Orders Issued ( County only)                             | 3          | 5      | 1      | 7      | 4      | 3      | 3      | 4      | 2      | 4      | 1      | 2      | 39    |
|                                                                           |            |        |        |        | •      |        |        |        |        |        |        |        |       |
|                                                                           | <b>1</b> ' |        |        |        |        |        |        |        |        |        |        |        | İ     |
| Average Number of Days from Demolition Order to Actual Demolition         | 79         | 30     | 22     | 29     | 23     | 46     | 26     | 28     | 92     | 30     | 41     | 27     | 37    |