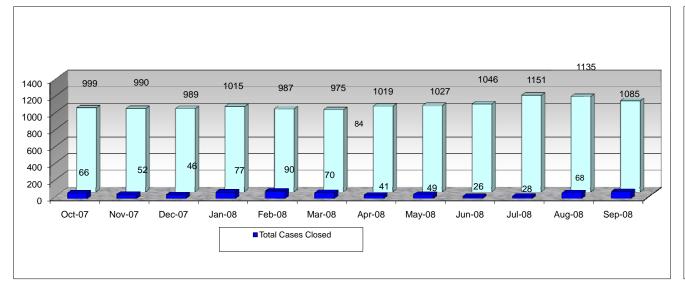

## From October 2007 to September 2008

|                                                                                                                         | Oct-07 |    | Nov-07 |    | Dec-07 |    | Jan-08 |    | Feb-08 |    | Mar-08 |    | Apr-08 |    | May-08 |    | Jun-08 |    | Jul-08 |    | Aug-08 |    | Sep-08 |    | YTD<br>TOTAL |     |
|-------------------------------------------------------------------------------------------------------------------------|--------|----|--------|----|--------|----|--------|----|--------|----|--------|----|--------|----|--------|----|--------|----|--------|----|--------|----|--------|----|--------------|-----|
| Total Complaints Received                                                                                               | 62     |    | 48     |    | 49     |    | 104    |    | 64     |    | 64     |    | 83     |    | 60     |    | 51     |    | 137    |    | 73     |    | 47     |    | 842          |     |
| Purged Cases Due to Opened in Error                                                                                     | 5      |    | 5      |    | 6      |    | 2      |    | 2      |    | 6      |    | 4      |    | 4      |    | 7      |    | 4      |    | 22     |    | 14     |    | 81           |     |
| Total Cases Closed                                                                                                      | 66     |    | 52     |    | 46     |    | 77     |    | 90     |    | 70     |    | 41     |    | 49     |    | 26     |    | 28     |    | 68     |    | 84     |    | 697          |     |
| Total Active Cases as of each Month                                                                                     | 999    |    | 990    |    | 989    |    | 1015   |    | 987    |    | 975    |    | 1019   |    | 1027   |    | 1046   |    | 1151   |    | 1135   |    | 1085   |    | 1085         |     |
| Total Cases Under Litigation                                                                                            | 7      |    | 0      |    | 4      |    | 5      |    | 12     |    | 9      |    | 11     |    | 8      |    | 9      |    | 7      |    | 1      |    | 9      |    | 82           |     |
| Average Number of Days from Intake to Closing for cases with no Injunction (Includes All Properties)   Cases closed     | 305    | 63 | 156    | 49 | 213    | 41 | 613    | 64 | 305    | 82 | 492    | 63 | 360    | 37 | 367    | 43 | 350    | 23 | 1208   | 26 | 493    | 61 | 1421   | 82 | 546          | 634 |
| Average Number of Days from Intake to Closing for Injunction cases only (Includes All Properties)   Cases Closed        | 1438   | 3  | 554    | 3  | 2482   | 5  | 1848   | 13 | 1757   | 8  | 1639   | 7  | 1022   | 4  | 1541   | 6  | 1210   | 3  | 1030   | 2  | 710    | 7  | 2907   | 2  | 1552         | 63  |
| Average Number of Days from Intake to Closing for cases with no Injunction (Excluding County Properties)   Cases closed | 305    | 63 | 156    | 49 | 217    | 41 | 583    | 52 | 276    | 70 | 481    | 51 | 321    | 30 | 274    | 31 | 291    | 21 | 1208   | 26 | 466    | 59 | 1412   | 73 | 523          | 566 |
| Average Number of Days from Intake to Closing for Injunction cases only (Excluding County Properties)   Cases Closed    | 1438   | 3  | 554    | 3  | 2482   | 5  | 1848   | 13 | 1757   | 8  | 1639   | 7  | 1022   | 4  | 1541   | 6  | 1210   | 3  | 1030   | 2  | 710    | 7  | 2907   | 2  | 1552         | 63  |
| Average Number of Days from Intake to Closing for cases with no Injunction (County Properties Only)   Cases closed      | 0      | 0  | 0      | 0  | 0      | 0  | 740    | 12 | 471    | 12 | 538    | 12 | 528    | 7  | 578    | 12 | 969    | 2  | 0      | 0  | 1294   | 2  | 1498   | 9  | 730          | 68  |
| Average Number of Days from Intake to Closing for Injunction cases only (County Properties Only)   Cases Closed         | 0      | 0  | 0      | 0  | 0      | 0  | 0      | 0  | 0      | 0  | 0      | 0  | 0      | 0  | 0      | 0  | 0      | 0  | 0      | 0  | 0      | 0  | 0      | 0  | 0            | 0   |