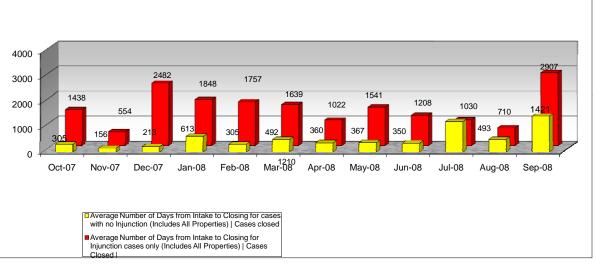

## From October 2007 to September 2008

|                                                                                                                         | Oct-07 |    | Nov-07 |    | Dec-07 |    | Jan-08 |    | Feb-08 |    | Mar-08 |    | Apr-08 |    | May-08 |    | Jun-08 |    | Jul-08 |    | Aug-08 |    | Sep-08 |    | YTD<br>TOTAL |     |
|-------------------------------------------------------------------------------------------------------------------------|--------|----|--------|----|--------|----|--------|----|--------|----|--------|----|--------|----|--------|----|--------|----|--------|----|--------|----|--------|----|--------------|-----|
| Total Complaints Received                                                                                               | 62     |    | 48     |    | 49     |    | 104    |    | 64     |    | 64     |    | 83     |    | 60     |    | 51     |    | 137    |    | 73     |    | 47     |    | 842          |     |
| Purged Cases Due to Opened in Error                                                                                     | 5      |    | 5      |    | 6      |    | 2      |    | 2      |    | 6      |    | 4      |    | 4      |    | 7      |    | 4      |    | 22     |    | 14     |    | 81           |     |
| Total Cases Closed                                                                                                      | 66     |    | 52     |    | 46     |    | 77     |    | 90     |    | 70     |    | 41     |    | 49     |    | 26     |    | 28     |    | 68     |    | 84     |    | 697          |     |
| Total Active Cases as of each Month                                                                                     | 999    |    | 990    |    | 989    |    | 1015   |    | 987    |    | 975    |    | 1019   |    | 1027   |    | 1046   |    | 1151   |    | 1135   |    | 1085   |    | 1085         |     |
| Total Cases Under Litigation                                                                                            | 7      |    | 0      |    | 4      |    | 5      |    | 12     |    | 9      |    | 11     |    | 8      |    | 9      |    | 7      |    | 1      |    | 9      |    | 82           |     |
| Average Number of Days from Intake to Closing for cases with no Injunction (Includes All Properties)   Cases closed     | 305    | 63 | 156    | 49 | 213    | 41 | 613    | 64 | 305    | 82 | 492    | 63 | 360    | 37 | 367    | 43 | 350    | 23 | 1208   | 26 | 493    | 61 | 1421   | 82 | 546          | 634 |
| Average Number of Days from Intake to Closing for Injunction cases only (Includes All Properties)   Cases Closed        | 1438   | 3  | 554    | 3  | 2482   | 5  | 1848   | 13 | 1757   | 8  | 1639   | 7  | 1022   | 4  | 1541   | 6  | 1210   | 3  | 1030   | 2  | 710    | 7  | 2907   | 2  | 1552         | 63  |
| Average Number of Days from Intake to Closing for cases with no Injunction (Excluding County Properties)   Cases closed | 305    | 63 | 156    | 49 | 217    | 41 | 583    | 52 | 276    | 70 | 481    | 51 | 321    | 30 | 274    | 31 | 291    | 21 | 1208   | 26 | 466    | 59 | 1412   | 73 | 523          | 566 |
| Average Number of Days from Intake to Closing for Injunction cases only (Excluding County Properties)   Cases Closed    | 1438   | 3  | 554    | 3  | 2482   | 5  | 1848   | 13 | 1757   | 8  | 1639   | 7  | 1022   | 4  | 1541   | 6  | 1210   | 3  | 1030   | 2  | 710    | 7  | 2907   | 2  | 1552         | 63  |
| Average Number of Days from Intake to Closing for cases with no Injunction (County Properties Only)   Cases closed      | 0      | 0  | 0      | 0  | 0      | 0  | 740    | 12 | 471    | 12 | 538    | 12 | 528    | 7  | 578    | 12 | 969    | 2  | 0      | 0  | 1294   | 2  | 1498   | 9  | 730          | 68  |
| Average Number of Days from Intake to Closing for Injunction cases only (County Properties Only)   Cases Closed         | 0      | 0  | 0      | 0  | 0      | 0  | 0      | 0  | 0      | 0  | 0      | 0  | 0      | 0  | 0      | 0  | 0      | 0  | 0      | 0  | 0      | 0  | 0      | 0  | 0            | 0   |