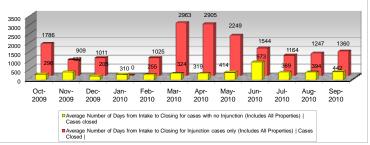

## AVERAGE PROCESSING TIME FROM INTAKE TO CLOSING FY 2009-2010

| RESIDENTIAL AND COMMERCIAL                                                                                                 | Oct-2009 |    | Nov-2009 |          | Dec-2009 |    | Jan-2010 |    | Feb-2010  |          | Mar-2010 |    | Apr-2010  |    | Mav-2010 |    | Jun-2010  |    | Jul-2010 |    | Aug-2010 |    | Sep-2010 |    | YTD          |    |
|----------------------------------------------------------------------------------------------------------------------------|----------|----|----------|----------|----------|----|----------|----|-----------|----------|----------|----|-----------|----|----------|----|-----------|----|----------|----|----------|----|----------|----|--------------|----|
| RESIDENTIAL AND COMMERCIAL                                                                                                 | 001-2003 |    | NOV-2009 |          | Dec-2003 |    | 5an-2010 |    | 7 05 2070 |          | mai 2010 |    | 740. 2010 |    | may 2010 |    | 3dii-2010 |    | 341-2010 |    | Aug-2010 |    | GGP 2010 |    | TOTAL        |    |
| Total Complaints Received                                                                                                  | 38       |    | 84       |          | 44       | 44 |          | 58 |           |          | 100      |    | 56        |    | 46       |    | 65        |    | 59       |    | 57       |    | 35       |    | 697          |    |
| Purged Cases Due to Opened in Error                                                                                        | 25       |    | 20       |          | 20       |    | 7        |    | 20        |          | 10       |    | 15        |    | 18       |    | 6         |    | 15       |    | 17       |    | 24       |    | 197          |    |
| Total Cases Closed                                                                                                         | 35       |    | 25       |          | 43       |    | 51       |    | 32        |          | 27       |    | 32        |    | 16       |    | 26        |    | 35       |    | 37       |    | 47       |    | 406          |    |
| Total Active Cases as of each Month                                                                                        | 1443     |    | 1482     |          | 1466     |    | 1464     |    | 1469      |          | 1534     |    | 1544      |    | 1556     |    | 1593      |    | 1602     |    | 1604     |    | 1568     |    | 1568         |    |
| Total Cases Under Litigation                                                                                               | 2        |    | 3        |          | 4        |    | 11       |    | 11        |          | 17       |    | 13        |    | 8        |    | 17        |    | 6        |    | 19       |    | 11       |    | 122          |    |
| Average Number of Days from Intake to Closing for cases with no<br>Injunction (Includes All Properties)   Cases closed     | 296      | 31 | 422      | 21       | 205      | 39 | 310      | 51 | 255       | 26       | 324      | 22 | 319       | 24 | 414      | 13 | 973       | 24 | 389      | 30 | 394      | 30 | 442      | 41 | 380          | 35 |
| Average Number of Days from Intake to Closing for Injunction cases only (Includes All Properties)   Cases Closed           | 1786     | 4  | 909      | 4        | 1011     | 4  | 0        | 0  | 1025      | 6        | 2963     | 5  | 2905      | 8  | 2249     | 3  | 1544      | 2  | 1164     | 5  | 1247     | 7  | 1360     | 6  | 1696         |    |
| Average Number of Days from Intake to Closing for cases with no<br>Injunction (Excluding County Properties)   Cases closed | 291      | 30 | 422      | 21       | 205      | 39 | 291      | 47 | 255       | 26       | 324      | 22 | 319       | 24 | 414      | 13 | 973       | 24 | 389      | 30 | 394      | 30 | 442      | 41 | 378          | 34 |
| Average Number of Days from Intake to Closing for Injunction cases only (Excluding County Properties)   Cases Closed       | 1786     | 4  | 909      | 4        | 1011     | 4  | 0        | 0  | 1025      | 6        | 2963     | 5  | 2905      | 8  | 2249     | 3  | 1544      | 2  | 1164     | 5  | 1247     | 7  | 1360     | 6  | 1696         | 5  |
| Average Number of Days from Intake to Closing for cases with no<br>Injunction (County Properties Only)   Cases closed      | 450      | 1  | 0        | 0        | 0        | 0  | 540      | 4  | 0         | 0        | 0        | 0  | 0         | 0  | 0        | 0  | 0         | 0  | 0        | 0  | 0        | 0  | 0        | 0  | 522          |    |
| Average Number of Days from Intake to Closing for Injunction cases only (County Properties Only)   Cases Closed            | 0        | 0  | 0        | 0        | 0        | 0  | 0        | 0  | 0         | 0        | 0        | 0  | 0         | 0  | 0        | 0  | 0         | 0  | 0        | 0  | 0        | 0  | 0        | 0  | 0            |    |
|                                                                                                                            |          |    |          |          |          |    |          |    |           |          |          |    |           |    | 0        |    |           |    |          |    |          |    |          |    |              |    |
| RESIDENTIAL                                                                                                                | Oct-2009 |    | Nov-2009 |          | Dec-2009 |    | Jan-2010 |    | Feb-2010  |          | Mar-2010 |    | Apr-2010  |    | May-2010 |    | Jun-2010  |    | Jul-2010 |    | Aug-2010 |    | Sep-2010 |    | YTD<br>TOTAL |    |
| Average Number of Days from Intake to Closing for cases with no                                                            |          |    |          |          |          |    |          |    |           |          |          | 1  |           |    |          |    |           |    |          |    |          |    |          |    |              |    |
| Injunction (Includes All Properties)   Cases closed                                                                        | 310      | 10 | 493      | 7        | 227      | 10 | 361      | 7  | 247       | 7        | 419      | 10 | 528       | 7  | 390      | 6  | 379       | 3  | 469      | 18 | 517      | 14 | 519      | 16 | 421          | 11 |
| Average Number of Days from Intake to Closing for Injunction cases only (Includes All Properties)   Cases Closed           | 670      | 1  | 638      | 3        | 747      | 2  | 0        | 0  | 615       | 3        | 3200     | 4  | 2995      | 6  | 2249     | 3  | 1281      | 1  | 876      | 2  | 1205     | 3  | 892      | 3  | 1702         |    |
| worses Number of Days from Intake to Cleans for eaces with no                                                              |          |    |          | <u> </u> | 1        | +- |          | +- |           | <u> </u> |          | ÷  |           |    |          |    |           | _  | 1        | -  |          | +- |          | +- |              | _  |