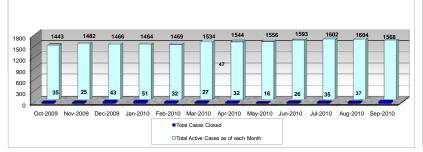

## AVERAGE PROCESSING TIME FROM INTAKE TO CLOSING FY 2009-2010

| RESIDENTIAL AND COMMERCIAL                                                                                                 | Oct-2009 |    | Nov-2009 |          | Dec-2009 |    | Jan-2010 |    | Feb-2010  |          | Mar-2010 |    | Apr-2010  |    | Mav-2010 |    | Jun-2010  |    | Jul-2010 |    | Aug-2010 |    | Sep-2010 |    | YTD          |    |
|----------------------------------------------------------------------------------------------------------------------------|----------|----|----------|----------|----------|----|----------|----|-----------|----------|----------|----|-----------|----|----------|----|-----------|----|----------|----|----------|----|----------|----|--------------|----|
| RESIDENTIAL AND COMMERCIAL                                                                                                 | 001-2003 |    | NOV-2009 |          | Dec-2003 |    | 5an-2010 |    | 7 05 2070 |          | mai 2010 |    | 740. 2010 |    | may 2010 |    | 3dii-2010 |    | 341-2010 |    | Aug-2010 |    | GGP 2010 |    | TOTAL        |    |
| Total Complaints Received                                                                                                  | 38       |    | 84       |          | 44       | 44 |          | 58 |           |          | 100      |    | 56        |    | 46       |    | 65        |    | 59       |    | 57       |    | 35       |    | 697          |    |
| Purged Cases Due to Opened in Error                                                                                        | 25       |    | 20       |          | 20       |    | 7        |    | 20        |          | 10       |    | 15        |    | 18       |    | 6         |    | 15       |    | 17       |    | 24       |    | 197          |    |
| Total Cases Closed                                                                                                         | 35       |    | 25       |          | 43       |    | 51       |    | 32        |          | 27       |    | 32        |    | 16       |    | 26        |    | 35       |    | 37       |    | 47       |    | 406          |    |
| Total Active Cases as of each Month                                                                                        | 1443     |    | 1482     |          | 1466     |    | 1464     |    | 1469      |          | 1534     |    | 1544      |    | 1556     |    | 1593      |    | 1602     |    | 1604     |    | 1568     |    | 1568         |    |
| Total Cases Under Litigation                                                                                               | 2        |    | 3        |          | 4        |    | 11       |    | 11        |          | 17       |    | 13        |    | 8        |    | 17        |    | 6        |    | 19       |    | 11       |    | 122          |    |
| Average Number of Days from Intake to Closing for cases with no<br>Injunction (Includes All Properties)   Cases closed     | 296      | 31 | 422      | 21       | 205      | 39 | 310      | 51 | 255       | 26       | 324      | 22 | 319       | 24 | 414      | 13 | 973       | 24 | 389      | 30 | 394      | 30 | 442      | 41 | 380          | 35 |
| Average Number of Days from Intake to Closing for Injunction cases only (Includes All Properties)   Cases Closed           | 1786     | 4  | 909      | 4        | 1011     | 4  | 0        | 0  | 1025      | 6        | 2963     | 5  | 2905      | 8  | 2249     | 3  | 1544      | 2  | 1164     | 5  | 1247     | 7  | 1360     | 6  | 1696         |    |
| Average Number of Days from Intake to Closing for cases with no<br>Injunction (Excluding County Properties)   Cases closed | 291      | 30 | 422      | 21       | 205      | 39 | 291      | 47 | 255       | 26       | 324      | 22 | 319       | 24 | 414      | 13 | 973       | 24 | 389      | 30 | 394      | 30 | 442      | 41 | 378          | 34 |
| Average Number of Days from Intake to Closing for Injunction cases only (Excluding County Properties)   Cases Closed       | 1786     | 4  | 909      | 4        | 1011     | 4  | 0        | 0  | 1025      | 6        | 2963     | 5  | 2905      | 8  | 2249     | 3  | 1544      | 2  | 1164     | 5  | 1247     | 7  | 1360     | 6  | 1696         | 5  |
| Average Number of Days from Intake to Closing for cases with no<br>Injunction (County Properties Only)   Cases closed      | 450      | 1  | 0        | 0        | 0        | 0  | 540      | 4  | 0         | 0        | 0        | 0  | 0         | 0  | 0        | 0  | 0         | 0  | 0        | 0  | 0        | 0  | 0        | 0  | 522          |    |
| Average Number of Days from Intake to Closing for Injunction cases only (County Properties Only)   Cases Closed            | 0        | 0  | 0        | 0        | 0        | 0  | 0        | 0  | 0         | 0        | 0        | 0  | 0         | 0  | 0        | 0  | 0         | 0  | 0        | 0  | 0        | 0  | 0        | 0  | 0            |    |
|                                                                                                                            |          |    |          |          |          |    |          |    |           |          |          |    |           |    | 0        |    |           |    |          |    |          |    |          |    |              |    |
| RESIDENTIAL                                                                                                                | Oct-2009 |    | Nov-2009 |          | Dec-2009 |    | Jan-2010 |    | Feb-2010  |          | Mar-2010 |    | Apr-2010  |    | May-2010 |    | Jun-2010  |    | Jul-2010 |    | Aug-2010 |    | Sep-2010 |    | YTD<br>TOTAL |    |
| Average Number of Days from Intake to Closing for cases with no                                                            |          |    |          |          |          |    |          |    |           |          |          | 1  |           |    |          |    |           |    |          |    |          |    |          |    |              |    |
| Injunction (Includes All Properties)   Cases closed                                                                        | 310      | 10 | 493      | 7        | 227      | 10 | 361      | 7  | 247       | 7        | 419      | 10 | 528       | 7  | 390      | 6  | 379       | 3  | 469      | 18 | 517      | 14 | 519      | 16 | 421          | 11 |
| Average Number of Days from Intake to Closing for Injunction cases only (Includes All Properties)   Cases Closed           | 670      | 1  | 638      | 3        | 747      | 2  | 0        | 0  | 615       | 3        | 3200     | 4  | 2995      | 6  | 2249     | 3  | 1281      | 1  | 876      | 2  | 1205     | 3  | 892      | 3  | 1702         |    |
| worses Number of Days from Intake to Cleans for eaces with no                                                              |          |    |          | <u> </u> | 1        | +- |          | +- |           | <u> </u> |          | ÷  |           |    |          |    |           | _  | 1        | -  |          | +- |          | +- |              | _  |