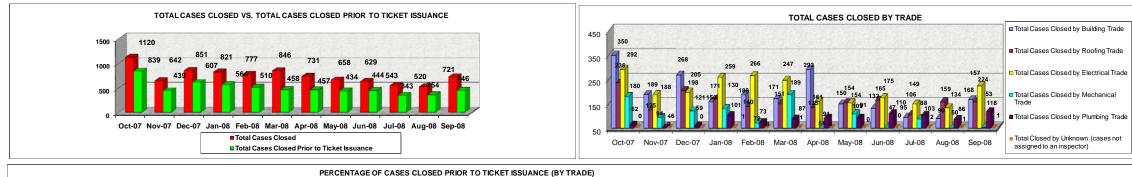

## From October 2007 to September 2008

|                                                                     | Oct-07 | Nov-07 | Dec-07 | Jan-08 | Feb-08 | Mar-08 | Apr-08 | May-08 | Jun-08 | Jul-08 | Aug-08 | Sep-08 | TOTAL  |
|---------------------------------------------------------------------|--------|--------|--------|--------|--------|--------|--------|--------|--------|--------|--------|--------|--------|
| Total Cases Closed by Building Trade                                | 350    | 189    | 268    | 159    | 188    | 171    | 292    | 150    | 132    | 95     | 90     | 168    | 2252   |
| Total Cases Closed by Roofing Trade                                 | 236    | 125    | 205    | 171    | 140    | 151    | 135    | 154    | 165    | 106    | 159    | 157    | 1904   |
| Total Cases Closed by Electrical Trade                              | 292    | 188    | 198    | 259    | 266    | 247    | 161    | 154    | 175    | 149    | 134    | 224    | 2447   |
| Total Cases Closed by Mechanical Trade                              | 180    | 94     | 121    | 130    | 72     | 189    | 51     | 109    | 47     | 88     | 50     | 53     | 1184   |
| Total Cases Closed by Plumbing Trade                                | 62     | 46     | 59     | 101    | 73     | 87     | 91     | 91     | 110    | 103    | 86     | 118    | 1027   |
| Total Closed by Unknown (cases not assigned to an inspector)        | 0      | 0      | 0      | 1      | 38     | 1      | 1      | 0      | 0      | 2      | 1      | 1      | 45     |
| Total Cases Closed                                                  | 1120   | 642    | 851    | 821    | 777    | 846    | 731    | 658    | 629    | 543    | 520    | 721    | 8859   |
| Cases Closed Prior to Ticket Issuance - Building Trade              | 274    | 146    | 181    | 97     | 114    | 86     | 202    | 106    | 102    | 69     | 51     | 85     | 1513   |
| Cases Closed Prior to Ticket Issuance - Roofing Trade               | 174    | 79     | 143    | 114    | 84     | 88     | 78     | 93     | 124    | 54     | 110    | 101    | 1242   |
| Cases Closed Prior to Ticket Issuance - Electrical Trade            | 218    | 116    | 140    | 182    | 181    | 154    | 97     | 112    | 118    | 90     | 105    | 148    | 1661   |
| Cases Closed Prior to Ticket Issuance - Mechanical Trade            | 128    | 70     | 106    | 105    | 48     | 78     | 20     | 60     | 27     | 65     | 37     | 39     | 783    |
| Cases Closed Prior to Ticket Issuance - Plumbing Trade              | 45     | 28     | 37     | 65     | 46     | 51     | 59     | 63     | 73     | 63     | 50     | 73     | 653    |
| Cases Closed by Unknown Prior to Ticket Isuance (cases not assigned |        |        |        |        |        |        |        |        |        |        |        |        |        |
| to an inspector)                                                    | 0      | 0      | 0      | 1      | 37     | 1      | 1      | 0      | 0      | 2      | 1      | 0      | 43     |
| Total Cases Closed Prior to Ticket Issuance                         | 839    | 439    | 607    | 564    | 510    | 458    | 457    | 434    | 444    | 343    | 354    | 446    | 5895   |
| Percentage of Cases Closed Prior to Ticket - Building Trade         | 78%    | 77%    | 68%    | 61%    | 61%    | 50%    | 69%    | 71%    | 77%    | 73%    | 57%    | 51%    | 67%    |
| Percentage of Cases Closed Prior to Ticket - Roofing Trade          | 74%    | 63%    | 70%    | 67%    | 60%    | 58%    | 58%    | 60%    | 75%    | 51%    | 69%    | 64%    | 65%    |
| Percentage of Cases Closed Prior to Ticket - Electrical Tarde       | 75%    | 62%    | 71%    | 70%    | 68%    | 62%    | 60%    | 73%    | 67%    | 60%    | 78%    | 66%    | 68%    |
| Percentage of Cases Closed Prior to Ticket - Mechanical Trade       | 71%    | 74%    | 88%    | 81%    | 67%    | 41%    | 39%    | 55%    | 57%    | 74%    | 74%    | 74%    | 66%    |
| Percentage of Cases Closed Prior to Ticket - Plumbing Trade         | 73%    | 61%    | 63%    | 64%    | 63%    | 59%    | 65%    | 69%    | 66%    | 61%    | 58%    | 62%    | 64%    |
| Percentage of Cases Closed Prior to Ticket - Unknown Trade          | 0%     | 0%     | 0%     | 0%     | 97%    | 100%   | 100%   | 0%     | 0%     | 100%   | 100%   | 0%     | 96%    |
| Percentage of Cases Closed Prior to Ticket                          | 74.91% | 68.38% | 71.33% | 68.70% | 65.64% | 54.14% | 62.52% | 65.96% | 70.59% | 63.17% | 68.08% | 61.86% | 66.54% |