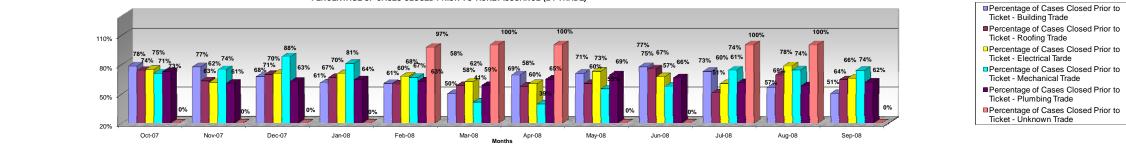

## From October 2007 to September 2008

|                                                                     | Oct-07 | Nov-07 | Dec-07 | Jan-08 | Feb-08 | Mar-08 | Apr-08 | May-08 | Jun-08 | Jul-08 | Aug-08 | Sep-08 | TOTAL  |
|---------------------------------------------------------------------|--------|--------|--------|--------|--------|--------|--------|--------|--------|--------|--------|--------|--------|
| Total Cases Closed by Building Trade                                | 350    | 189    | 268    | 159    | 188    | 171    | 292    | 150    | 132    | 95     | 90     | 168    | 2252   |
| Total Cases Closed by Roofing Trade                                 | 236    | 125    | 205    | 171    | 140    | 151    | 135    | 154    | 165    | 106    | 159    | 157    | 1904   |
| Total Cases Closed by Electrical Trade                              | 292    | 188    | 198    | 259    | 266    | 247    | 161    | 154    | 175    | 149    | 134    | 224    | 2447   |
| Total Cases Closed by Mechanical Trade                              | 180    | 94     | 121    | 130    | 72     | 189    | 51     | 109    | 47     | 88     | 50     | 53     | 1184   |
| Total Cases Closed by Plumbing Trade                                | 62     | 46     | 59     | 101    | 73     | 87     | 91     | 91     | 110    | 103    | 86     | 118    | 1027   |
| Total Closed by Unknown (cases not assigned to an inspector)        | 0      | 0      | 0      | 1      | 38     | 1      | 1      | 0      | 0      | 2      | 1      | 1      | 45     |
| Total Cases Closed                                                  | 1120   | 642    | 851    | 821    | 777    | 846    | 731    | 658    | 629    | 543    | 520    | 721    | 8859   |
| Cases Closed Prior to Ticket Issuance - Building Trade              | 274    | 146    | 181    | 97     | 114    | 86     | 202    | 106    | 102    | 69     | 51     | 85     | 1513   |
| Cases Closed Prior to Ticket Issuance - Roofing Trade               | 174    | 79     | 143    | 114    | 84     | 88     | 78     | 93     | 124    | 54     | 110    | 101    | 1242   |
| Cases Closed Prior to Ticket Issuance - Electrical Trade            | 218    | 116    | 140    | 182    | 181    | 154    | 97     | 112    | 118    | 90     | 105    | 148    | 1661   |
| Cases Closed Prior to Ticket Issuance - Mechanical Trade            | 128    | 70     | 106    | 105    | 48     | 78     | 20     | 60     | 27     | 65     | 37     | 39     | 783    |
| Cases Closed Prior to Ticket Issuance - Plumbing Trade              | 45     | 28     | 37     | 65     | 46     | 51     | 59     | 63     | 73     | 63     | 50     | 73     | 653    |
| Cases Closed by Unknown Prior to Ticket Isuance (cases not assigned |        |        |        |        |        |        |        |        |        |        |        |        |        |
| to an inspector)                                                    | 0      | 0      | 0      | 1      | 37     | 1      | 1      | 0      | 0      | 2      | 1      | 0      | 43     |
| Total Cases Closed Prior to Ticket Issuance                         | 839    | 439    | 607    | 564    | 510    | 458    | 457    | 434    | 444    | 343    | 354    | 446    | 5895   |
| Percentage of Cases Closed Prior to Ticket - Building Trade         | 78%    | 77%    | 68%    | 61%    | 61%    | 50%    | 69%    | 71%    | 77%    | 73%    | 57%    | 51%    | 67%    |
| Percentage of Cases Closed Prior to Ticket - Roofing Trade          | 74%    | 63%    | 70%    | 67%    | 60%    | 58%    | 58%    | 60%    | 75%    | 51%    | 69%    | 64%    | 65%    |
| Percentage of Cases Closed Prior to Ticket - Electrical Tarde       | 75%    | 62%    | 71%    | 70%    | 68%    | 62%    | 60%    | 73%    | 67%    | 60%    | 78%    | 66%    | 68%    |
| Percentage of Cases Closed Prior to Ticket - Mechanical Trade       | 71%    | 74%    | 88%    | 81%    | 67%    | 41%    | 39%    | 55%    | 57%    | 74%    | 74%    | 74%    | 66%    |
| Percentage of Cases Closed Prior to Ticket - Plumbing Trade         | 73%    | 61%    | 63%    | 64%    | 63%    | 59%    | 65%    | 69%    | 66%    | 61%    | 58%    | 62%    | 64%    |
| Percentage of Cases Closed Prior to Ticket - Unknown Trade          | 0%     | 0%     | 0%     | 0%     | 97%    | 100%   | 100%   | 0%     | 0%     | 100%   | 100%   | 0%     | 96%    |
| Percentage of Cases Closed Prior to Ticket                          | 74.91% | 68.38% | 71.33% | 68.70% | 65.64% | 54.14% | 62.52% | 65.96% | 70.59% | 63.17% | 68.08% | 61.86% | 66.54% |